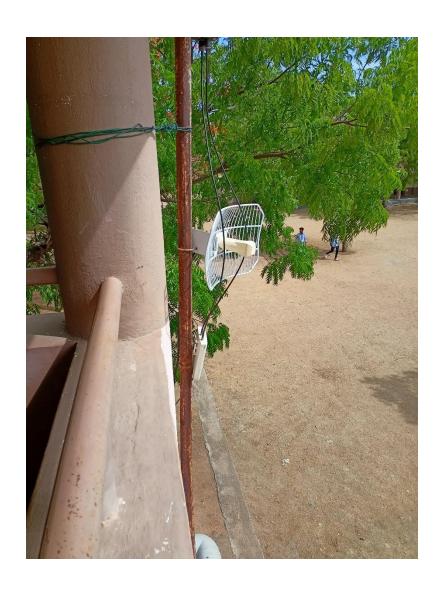

## Redressal of grievance

Wi-fi installed

Don Bosco College of Arts and Science

A Christian Minority, Self-financing College, Affiliated to Manonmaniam Sundaranar University, Tirunelveli

Keela Eral, Ettayapuram TK, Thoothukudi DT, Tamilnadu - 628 908