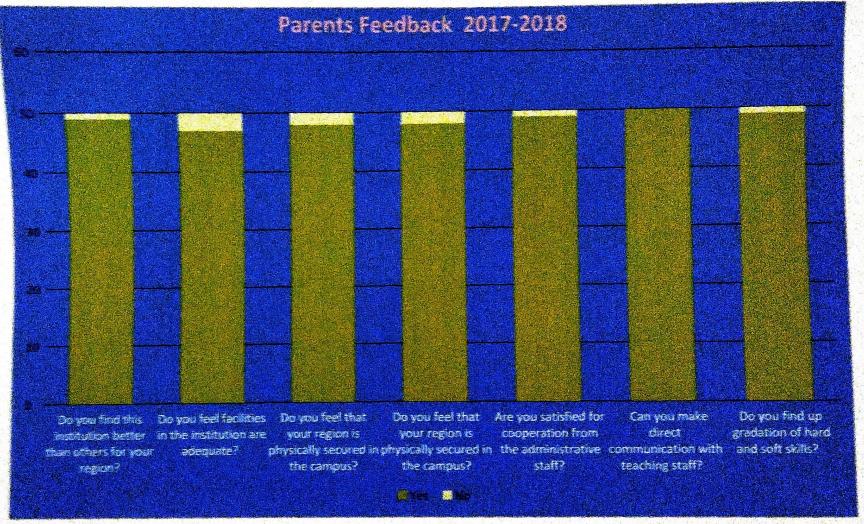

## Parents Feedback Academic Year-2017-2018 <u>Analyed Report</u>

Date: 04.04.2018

| S.No | Criterria                                                         | Yes | No |
|------|-------------------------------------------------------------------|-----|----|
| 1.   | Do you find this institution better than others for your region?  | 49  | 1  |
| 2.   | Do you feel facilities in the institution are adequate?           | 47  | 3  |
| 3.   | Do you feel that your region is physically secured in the campus? | 48  | 2  |
| 4.   | Do you feel that your region is physically secured in the campus? | 48  | 2  |
| 5.   | Are you satisfied for cooperation from the administrative staff?  | 49  |    |
| 6.   | Can you make direct communication with teaching staff?            | 50  | 0  |
| 7.   | Do you find up gradation of hard and soft skills?                 | 49  |    |