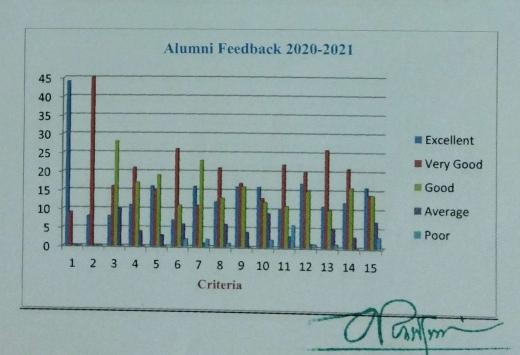

# Alumni Feedback Academic Year - 2020-2021

#### **Analyzation Report**

Feedback forms from Alumni for the academic year 2020-2021 were collected on 17.01.2021(Sunday) (Wednesday) and analyzed the report on 26.01.2021(Tuesday).

| S.No | Excellent | Very Good | Good | Average | Poor |
|------|-----------|-----------|------|---------|------|
| 1.   | 44        | 9         | 0    | 0       | 0    |
| 2.   | 8         | 45        | 0    | 0       | 0    |
| 3.   | 8         | 16        | 28   | 10      | 0    |
| 4.   | 11        | 21        | 17   | 4       | 0    |
| 5.   | 16        | 15        | 19   | 3       | 0    |
| 6.   | 7         | 26        | 11   | 6       | 2    |
| 7.   | 16        | 11        | 23   | 1       | 2    |
| 8.   | 12        | 21        | 13   | 6       | 1    |
| 9.   | 16        | 17        | 16   | 4       | 0    |
| 10.  | 16        | 13        | 12   | 9       | 2    |
| 11.  | 10        | 22        | 11   | 3       | 6    |
| 12.  | 17        | 20        | 15   | 1       | 1    |
| 13.  | 11        | 26        | 10   | 5       | 1    |
| 14.  | 12        | 21        | 16   | 3       | 0    |
| 15.  | 16        | 14        | 14   | 7       | 3    |