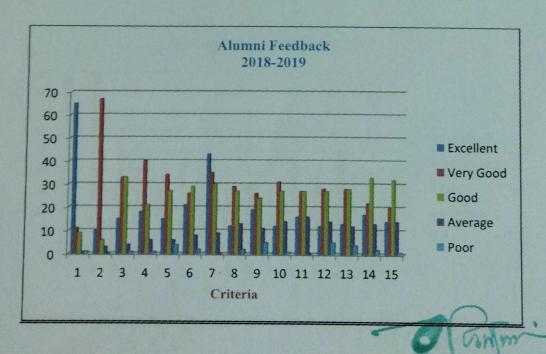

#### **Analyzation Report**

Feedback forms from Alumni for the academic year 2018-2019 were collected on 17.01.2019 (Thursday) and analyzed the report on 24.01.2019 (Thursday).

| S.No | Excellent | Very Good | Good | Average | Poor |
|------|-----------|-----------|------|---------|------|
| 1.   | 65        | 11        | 9    | 1       | 1    |
| 2.   | 10        | 67        | 6    | 3       | 0    |
| 3.   | 15        | 33        | 33   | 4       | 1    |
| 4.   | 18        | 40        | 21   | 6       | 1    |
| 5.   | 15        | 34        | 27   | 6       | 4    |
| 6.   | 21        | 26        | 29   | 8       | 2    |
| 7.   | 43        | 35        | 30   | 9       | 0    |
| 8.   | 12        | 29        | 27   | 13      | 2    |
| 9.   | 19        | 26        | 24   | 11      | 5    |
| 10.  | 12        | 31        | 27   | 14      | 1    |
| 11.  | 16        | 27        | 27   | 16      | 0    |
| 12.  | 12        | 28        | 27   | 14      | 5    |
| 13.  | 13        | 28        | 28   | 12      | 4    |
| 14.  | 17        | 22        | 33   | 13      | 2    |
| 15.  | 14        | 20        | 32   | 14      | 1    |