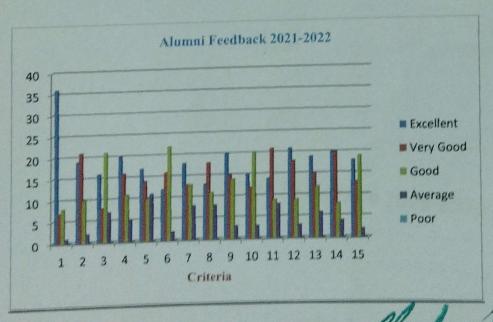

#### Alumni Feedback Academic Year-2021-2022

#### **Analyzation Report**

Feedback forms from Alumni for the academic year 2021-2022 were collected on 16.01.2023 (Monday) and analyzed the report on 24.01.2023(Tuesday).

| S.No | Excellent | Very Good | Good | Average | Poor |
|------|-----------|-----------|------|---------|------|
| 1,   | 36        | 7         | 8    | 1       | 0    |
| 2.   | 19        | 21        | 10   | 2       | 0    |
| 3,   | 16        | 8         | 21   | 7       | 0    |
| 4.   | 20        | 16        | 11   | 5       | C    |
| 5.   | 17        | 14        | 10   | 11      | (    |
| 6.   | 12        | 16        | 22   | 2       | (    |
| 7.   | 18        | 13        | 13   | 8       | (    |
| 8.   | 13        | 18        | 11   | 8       | (    |
| 9.   | 20        | 15        | 14   | 3       | (    |
| 10.  | 15        | 12        | 20   | 3       | (    |
| 11.  | 14        | 21        | 9    | 8       | (    |
| 12.  | 21        | 18        | 9    | 3       |      |
| 13.  | 19        | 15        | 12   | 6       | (    |
| 14.  | 20        | 20        | 8    | 4       | (    |
| 15.  | 18        | 13        | 19   | 2       | (    |