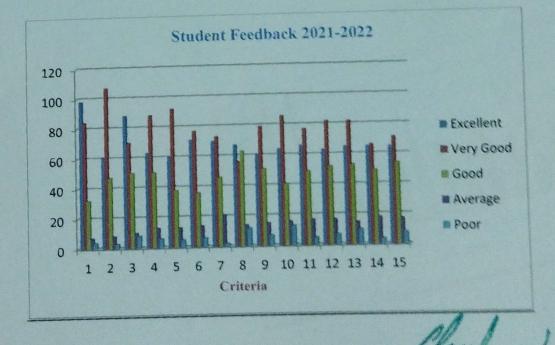

# Don Bosco College of Arts and Science, Keela Eral Students' Feedback Academic Year-2021-2022

### Analyzation Report

Feedback forms from students for the academic year 2021-2022 were collected on 30.05.2022 (Monday)

and analyzed the report on 07.06.2022(Thursday).

| 0.21 | Excellent | Very Good | Good    | Average                                                                                                                                                                                                                                                                                                                                                                                                                                                                                                                                                                                                                                                                                                                                                                                                                                                                                                                                                                                                                                                                                                                                                                                                                                                                                                                                                                                                                                                                                                                                                                                                                                                                                                                                                                                                                                                                                                                                                                                                                                                                                                                       | Poor                                                                                                            |
|------|-----------|-----------|---------|-------------------------------------------------------------------------------------------------------------------------------------------------------------------------------------------------------------------------------------------------------------------------------------------------------------------------------------------------------------------------------------------------------------------------------------------------------------------------------------------------------------------------------------------------------------------------------------------------------------------------------------------------------------------------------------------------------------------------------------------------------------------------------------------------------------------------------------------------------------------------------------------------------------------------------------------------------------------------------------------------------------------------------------------------------------------------------------------------------------------------------------------------------------------------------------------------------------------------------------------------------------------------------------------------------------------------------------------------------------------------------------------------------------------------------------------------------------------------------------------------------------------------------------------------------------------------------------------------------------------------------------------------------------------------------------------------------------------------------------------------------------------------------------------------------------------------------------------------------------------------------------------------------------------------------------------------------------------------------------------------------------------------------------------------------------------------------------------------------------------------------|-----------------------------------------------------------------------------------------------------------------|
| S.No |           | 84        | 32      | 7                                                                                                                                                                                                                                                                                                                                                                                                                                                                                                                                                                                                                                                                                                                                                                                                                                                                                                                                                                                                                                                                                                                                                                                                                                                                                                                                                                                                                                                                                                                                                                                                                                                                                                                                                                                                                                                                                                                                                                                                                                                                                                                             | 4                                                                                                               |
| 1.   | 98        |           | 47      | 8                                                                                                                                                                                                                                                                                                                                                                                                                                                                                                                                                                                                                                                                                                                                                                                                                                                                                                                                                                                                                                                                                                                                                                                                                                                                                                                                                                                                                                                                                                                                                                                                                                                                                                                                                                                                                                                                                                                                                                                                                                                                                                                             | 3                                                                                                               |
| 2.   | 61        | 107       | MORE DO | 10                                                                                                                                                                                                                                                                                                                                                                                                                                                                                                                                                                                                                                                                                                                                                                                                                                                                                                                                                                                                                                                                                                                                                                                                                                                                                                                                                                                                                                                                                                                                                                                                                                                                                                                                                                                                                                                                                                                                                                                                                                                                                                                            | 8                                                                                                               |
| 3.   | 88        | 70        | 50      | Constant of the local division of the local | 6                                                                                                               |
| 4.   | 63        | 88        | 50      | 13                                                                                                                                                                                                                                                                                                                                                                                                                                                                                                                                                                                                                                                                                                                                                                                                                                                                                                                                                                                                                                                                                                                                                                                                                                                                                                                                                                                                                                                                                                                                                                                                                                                                                                                                                                                                                                                                                                                                                                                                                                                                                                                            | Concernance of the second s |
| 5.   | 60        | 92        | 38      | 13                                                                                                                                                                                                                                                                                                                                                                                                                                                                                                                                                                                                                                                                                                                                                                                                                                                                                                                                                                                                                                                                                                                                                                                                                                                                                                                                                                                                                                                                                                                                                                                                                                                                                                                                                                                                                                                                                                                                                                                                                                                                                                                            | 5                                                                                                               |
| 6.   | 71        | 77        | 36      | 14                                                                                                                                                                                                                                                                                                                                                                                                                                                                                                                                                                                                                                                                                                                                                                                                                                                                                                                                                                                                                                                                                                                                                                                                                                                                                                                                                                                                                                                                                                                                                                                                                                                                                                                                                                                                                                                                                                                                                                                                                                                                                                                            | 6                                                                                                               |
|      | 70        | 73        | 46      | 21                                                                                                                                                                                                                                                                                                                                                                                                                                                                                                                                                                                                                                                                                                                                                                                                                                                                                                                                                                                                                                                                                                                                                                                                                                                                                                                                                                                                                                                                                                                                                                                                                                                                                                                                                                                                                                                                                                                                                                                                                                                                                                                            | 2                                                                                                               |
| 7.   | 67        | 56        | 63      | 14                                                                                                                                                                                                                                                                                                                                                                                                                                                                                                                                                                                                                                                                                                                                                                                                                                                                                                                                                                                                                                                                                                                                                                                                                                                                                                                                                                                                                                                                                                                                                                                                                                                                                                                                                                                                                                                                                                                                                                                                                                                                                                                            | 12                                                                                                              |
| 8.   |           | 79        | 51      | 15                                                                                                                                                                                                                                                                                                                                                                                                                                                                                                                                                                                                                                                                                                                                                                                                                                                                                                                                                                                                                                                                                                                                                                                                                                                                                                                                                                                                                                                                                                                                                                                                                                                                                                                                                                                                                                                                                                                                                                                                                                                                                                                            | 7                                                                                                               |
| 9.   | 61        | 86        | 41      | 16                                                                                                                                                                                                                                                                                                                                                                                                                                                                                                                                                                                                                                                                                                                                                                                                                                                                                                                                                                                                                                                                                                                                                                                                                                                                                                                                                                                                                                                                                                                                                                                                                                                                                                                                                                                                                                                                                                                                                                                                                                                                                                                            | 13                                                                                                              |
| 10.  | 64        |           |         | 17                                                                                                                                                                                                                                                                                                                                                                                                                                                                                                                                                                                                                                                                                                                                                                                                                                                                                                                                                                                                                                                                                                                                                                                                                                                                                                                                                                                                                                                                                                                                                                                                                                                                                                                                                                                                                                                                                                                                                                                                                                                                                                                            | 5                                                                                                               |
| 11.  | 66        | 77        | 49      |                                                                                                                                                                                                                                                                                                                                                                                                                                                                                                                                                                                                                                                                                                                                                                                                                                                                                                                                                                                                                                                                                                                                                                                                                                                                                                                                                                                                                                                                                                                                                                                                                                                                                                                                                                                                                                                                                                                                                                                                                                                                                                                               | 7                                                                                                               |
| 12.  | 63        | 82        | 52      | 17                                                                                                                                                                                                                                                                                                                                                                                                                                                                                                                                                                                                                                                                                                                                                                                                                                                                                                                                                                                                                                                                                                                                                                                                                                                                                                                                                                                                                                                                                                                                                                                                                                                                                                                                                                                                                                                                                                                                                                                                                                                                                                                            |                                                                                                                 |
| 13.  | 65        | 82        | 53      | 15                                                                                                                                                                                                                                                                                                                                                                                                                                                                                                                                                                                                                                                                                                                                                                                                                                                                                                                                                                                                                                                                                                                                                                                                                                                                                                                                                                                                                                                                                                                                                                                                                                                                                                                                                                                                                                                                                                                                                                                                                                                                                                                            | 10                                                                                                              |
| 14.  | 65        | 66        | 49      | 18                                                                                                                                                                                                                                                                                                                                                                                                                                                                                                                                                                                                                                                                                                                                                                                                                                                                                                                                                                                                                                                                                                                                                                                                                                                                                                                                                                                                                                                                                                                                                                                                                                                                                                                                                                                                                                                                                                                                                                                                                                                                                                                            | 4                                                                                                               |
| 14.  | 65        | 71        | 54      | 17                                                                                                                                                                                                                                                                                                                                                                                                                                                                                                                                                                                                                                                                                                                                                                                                                                                                                                                                                                                                                                                                                                                                                                                                                                                                                                                                                                                                                                                                                                                                                                                                                                                                                                                                                                                                                                                                                                                                                                                                                                                                                                                            | 8                                                                                                               |