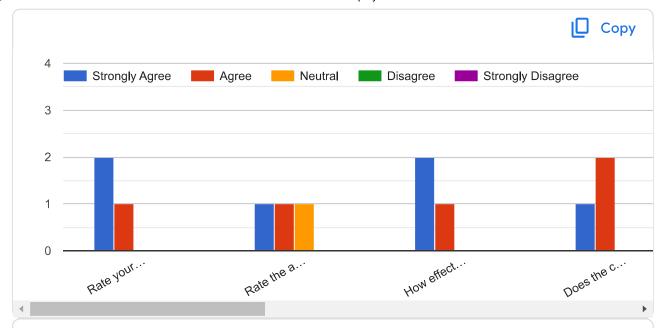

## Employer Feedback

3 responses

|     |     |     |     |     | •   |
|-----|-----|-----|-----|-----|-----|
| Pub | IIS | n a | nai | IVt | ICS |