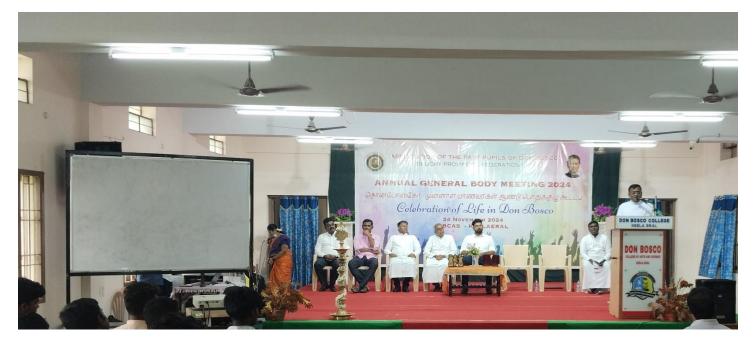

## **Auditorium Projector**

Don Bosco College of Arts and Science A Christian Minority, Self-financing College, Affiliated to Manonmaniam Sundaranar University, Tirunelveli Keela Eral, Ettayapuram TK, Thoothukudi DT, Tamilnadu - 628 908 © principal@dbcas.edu.in ⊕ https://dbcas.edu.in