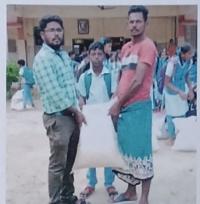

# FLOOD RELIEF WORK - DAY 03 (DECEMBER 21, 2023)

As part of our relief work drive we delivered early morning essential goods as requested by people - rice, wheat flour, biscuits and horlicks - to Anthoniyarpuram, Thoothukudi.