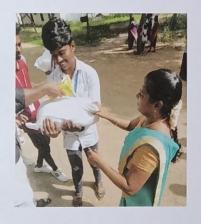

# FLOOD RELIEF WORK - DAY 02 (DECEMBER 20, 2023)

Today, we reached out 1000 people who are affected by flood in Anthoniyarpuram, Thoothukudi. Despite the challenges posed by the aftermath of the flood, we, the Don Bosco College of arts & Science, Keela Eral preserved in our mission.

# FLOOD RELIEF WORK - DAY 02 (DECEMBER 20, 2023)

Working throughout the day we cooked, packed 1000 food packets and distributed ensuring families have meals during the difficult time.

A UNIT OF THE TRICHY DON BOSCO SOCIETY