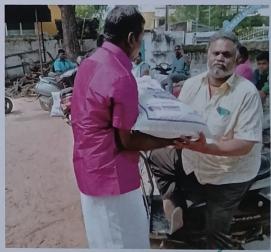

## FLOOD RELIEF WORK - DAY 11 (JANUARY 06, 2024)

We distributed 800 grocery bags, sent by NESTLE with the help of BOSCONET to Theresepuram Innaciyarpuram and Keela Eral.

## FLOOD RELIEF WORK - DAY 11 (JANUARY 06, 2024)

We dispatched 100 grocery bags, provided by NESTLE with the support of BOSCONET to Keela Nattarkulam village in Thoothukudi District.