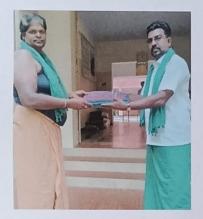

## DON BOSCO COLLEGE

OF ARTS AND SCIENCE

Keela Eral, Thoothukudi, Tamil Nadu - 628 908

FLOOD EMERGENCY RELIEF

On December 27th, Don Bosco College in Keela Eral offered crucial support to Pommaiyapuram's flood victims. We delivered dry ration kits and blankets to 24 families, providing food and warmth during this hardship. Our swift action exemplifies community spirit and highlights the ongoing need for help in flood-affected areas.

Don Bosco College of Arts & S

**BOMMAYAPURAM** 

We reached out to 15 families most affected, in Ethilappanayakkanpatti delivering essential dry ration kits and warm blankets. This vital aid comes at a crucial time, offering some comfort and sustenance to those facing immense hardship. The college's prompt action serves as a beacon of support for the village, reminding us that even small acts of kindness can make a big difference in the face of such adversity.