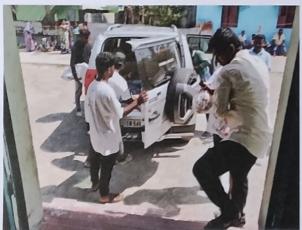

# FLOOD RELIEF WORK - DAY 01 (DECEMBER 19, 2023)

We registered THE TRICHY DON BOSCO SOCIETY as one of the first volunteers when the district administration requested for civil collaboration to mitigate the havoc done by floods. Under the guidance of the district administration and municipal cooperation 250 people who live on pavements near the old bus stand were provided food.

# FLOOD RELIEF WORK - DAY 01 (DECEMBER 19, 2023)

The first day of our relief work was primarily to provide food to people. We thank those who have generously chipped in their might. Our team is on standby to carry out several works including sanitation work keeping in mind the hygiene of the areas we have visited so far.

# FLOOD RELIEF WORK - DAY 01 (DECEMBER 19, 2023)

Boomaiyapuram, a village on the way to Thoothukudi, was identified as one of the worst-hit areas and 100 food packets were distributed to those who stayed in the village shelter house.

# FLOOD RELIEF WORK - DAY 01 (DECEMBER 19, 2023)

Tharuvaikulam, a coastal village closer to Thoothukudi, was severely hit by flood and 150 food packets were delivered to those who stayed in relief camps.

### FLOOD RELIEF WORK - DAY 01 (DECEMBER 19, 2023)

Of all the places Anthoniyarpuram, village on the highway between Thirunelveli and Thoothukudi almost everything to torrential rains and floods. The water is still inundated in several areas reaching the place itself a herculean task for anyone. We rushed to the place with 500 food packets and distributed to people sheltered in the wrecked homes.