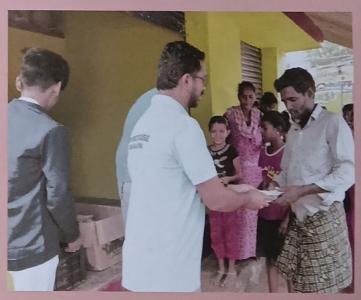

# FLOOD RELIEF WORK - DAY 01 (DECEMBER 19, 2023)

We registered THE TRICHY DON BOSCO SOCIETY as one of the first volunteers when the district administration requested for civil collaboration to mitigate the havoc done by floods. Under the guidance of the district administration and municipal cooperation 250 people who live on pavements near the old bus stand were provided food.

# FLOOD RELIEF WORK - DAY 01 (DECEMBER 19, 2023)

The first day of our relief work was primarily to provide food to people. We thank those who have generously chipped in their might. Our team is on standby to carry out several works including sanitation work keeping in mind the hygiene of the areas we have visited so far.