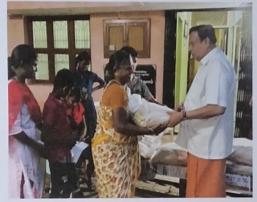

# FLOOD RELIEF WORK - DAY 02 (DECEMBER 20, 2023)

Today, we reached out 1000 people who are affected by flood in Anthoniyarpuram, Thoothukudi. Despite the challenges posed by the aftermath of the flood, we, the Don Bosco College of arts & Science, Keela Eral preserved in our mission.

# FLOOD RELIEF WORK - DAY 02 (DECEMBER 20, 2023)

Working throughout the day we cooked, packed 1000 food packets and distributed ensuring families have meals during the difficult time.

A UNIT OF THE TRICHY DON BOSCO SOCIETY