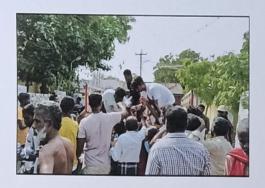

# FLOOD RELIEF WORK - DAY 03 (DECEMBER 21, 2023)

THE TRICHY DON
BOSCO SOCIETY
through Don Bosco
College of Arts and
Science, Keela Eral,
reached out to
those worstaffected by floods
for the third
consecutive day at
Anthoniyarpuram,
Korampallam
Panchayat.

# FLOOD RELIEF WORK - DAY 03 (DECEMBER 21, 2023)

As part of our relief work drive we delivered early morning essential goods as requested by people - rice, wheat flour, biscuits and horlicks - to Anthoniyarpuram, Thoothukudi.