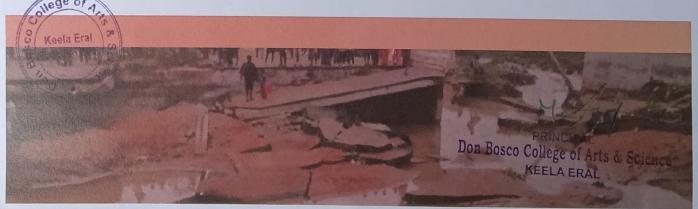

# FLOOD RELIEF WORK - DAY 02 (DECEMBER 20, 2023)

THE TRICHY DON BOSCO SOCIETY through Don Bosco College of Arts and Science, Keela Eral, reached out to those worst-affected by floods for the second consecutive day at Anthoniyarpuram, Korampallam Panchayat. The Korampallam lake breached its banks on December 18, 2023 and wreaked havoc on its course.

### FLOOD RELIEF WORK - DAY 02 (DECEMBER 20, 2023)

This is the worst flood-hit area in Thoothukudi till date, inaccessible to outsiders. The road has caved in and there is a near halt to all road traffic. Don Bosco Volunteers braved all odds and reached the place for the relief work.