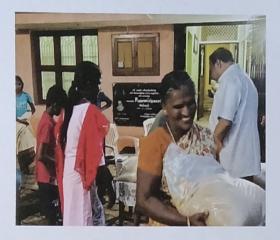

## FLOOD RELIEF WORK - DAY 05 (DECEMBER 23, 2023)

Don Bosco College of Arts and Science, Keela Eral, in partnership with ZOHO distributed 2000 food packets Bommaiyapuram, T.Saveriyarpuram, Muthammalpuram, Keela Eral, Jothibassnagar, State Bank Colony, Thoothukudi.

## FLOOD RELIEF WORK - DAY 05 (DECEMBER 23, 2023)

Don Bosco College of Arts and Science, Keela Eral, in partnership with ZOHO provided 700 Ration kits to flood-affected people in T.Saveriyarpuram, Jothibassnagar, State Bank Colony, Thoothukudi.