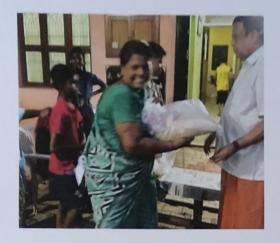

# FLOOD RELIEF WORK - DAY 02 (DECEMBER 20, 2023)

Today, we reached out 1000 people who are affected by flood in Anthoniyarpuram, Thoothukudi. Despite the challenges posed by the aftermath of the flood, we, the Don Bosco College of arts & Science, Keela Eral preserved in our mission.

# FLOOD RELIEF WORK - DAY 02 (DECEMBER 20, 2023)

Working throughout the day we cooked, packed 1000 food packets and distributed ensuring families have meals during the difficult time.

A UNIT OF THE TRICHY DON BOSCO SOCIETY