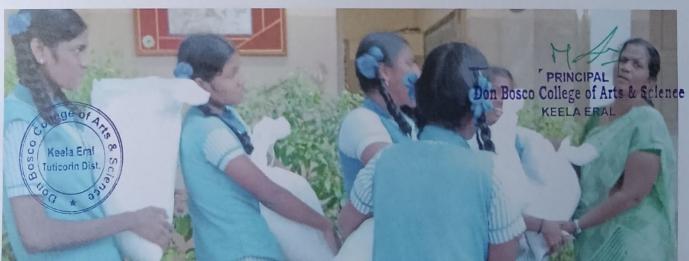

### Don Bosco College of Arts and Science, Keela Fral Department of mathematics & Department of Computer Applications

EXTENSION ACTIVITY - REPORT

Date 1 08 03 2023 Time : 11 30 AM

Department of Mathematics and Department of Computer Application has point conducted an awareness program on the theme "Clean Environment" on 8" March 20231 from 11 30 am to 2 30 pm

The students actively participated and Students are formed in three groups as follows and cleaned the college campus in front of the C-Block

III B Sc Maths & III BCA - 11 30 AM - 12.25PM

Maths &VI BCA - 12 25 PM | 01 10PM

- 01 50PM - 2 30 PM

L. TROOTHURUSI DISE DON 80560

-1: Don Bosco College of Arts & Science KEELA ERAL