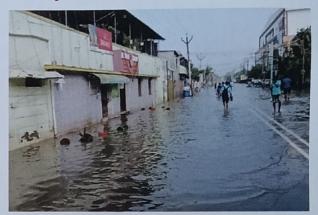

### FLOOD RELIEF WORK - DAY 01 (DECEMBER 19, 2023)

Of all the places Anthoniyarpuram, village on the highway between Thirunelveli and Thoothukudi almost everything to torrential rains and floods. The water is still inundated in several areas reaching the place itself a herculean task for anyone. We rushed to the place with 500 food packets and distributed to people sheltered in the wrecked homes.

# FLOOD RELIEF WORK - DAY 02 (DECEMBER 20, 2023)

THE TRICHY DON BOSCO SOCIETY through Don Bosco College of Arts and Science, Keela Eral, reached out to those worst-affected by floods for the second consecutive day at Anthoniyarpuram, Korampallam Panchayat. The Korampallam lake breached its banks on December 18, 2023 and wreaked havoc on its course.

### FLOOD RELIEF WORK - DAY 02 (DECEMBER 20, 2023)

This is the worst flood-hit area in Thoothukudi till date, inaccessible to outsiders. The road has caved in and there is a near halt to all road traffic. Don Bosco Volunteers braved all odds and reached the place for the relief work.