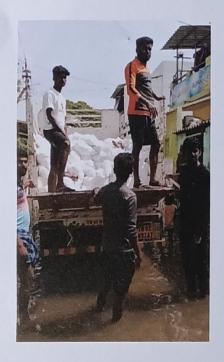

# FLOOD RELIEF WORK - DAY 01 (DECEMBER 19, 2023)

We registered THE TRICHY DON BOSCO SOCIETY as one of the first volunteers when the district administration requested for civil collaboration to mitigate the havoc done by floods. Under the guidance of the district administration and municipal cooperation 250 people who live on pavements near the old bus stand were provided food.

# FLOOD RELIEF WORK - DAY 01 (DECEMBER 19, 2023)

The first day of our relief work was primarily to provide food to people. We thank those who have generously chipped in their might. Our team is on standby to carry out several works including sanitation work keeping in mind the hygiene of the areas we have visited so far.

# FLOOD RELIEF WORK - DAY 01 (DECEMBER 19, 2023)

Boomaiyapuram, a village on the way to Thoothukudi, was identified as one of the worst-hit areas and 100 food packets were distributed to those who stayed in the village shelter house.

# FLOOD RELIEF WORK - DAY 01 (DECEMBER 19, 2023)

Tharuvaikulam, a coastal village closer to Thoothukudi, was severely hit by flood and 150 food packets were delivered to those who stayed in relief camps.

### FLOOD RELIEF WORK - DAY 01 (DECEMBER 19, 2023)

Of all the places Anthoniyarpuram, village on the highway between Thirunelveli and Thoothukudi almost everything to torrential rains and floods. The water is still inundated in several areas reaching the place itself a herculean task for anyone. We rushed to the place with 500 food packets and distributed to people sheltered in the wrecked homes.