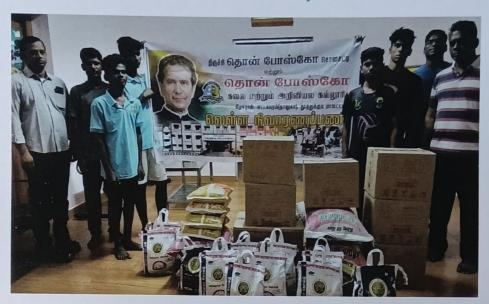

## FLOOD RELIEF WORK - DAY 10 (JANUARY 05, 2024)

We received 1500 grocery bags to the tune of Rs. 14,01,000 from NESTLE with the help of BOSCONET, New Delhi. The bags are meant to be delivered in the following three locations: Don Bosco College of Arts and Science, Keela Eral, Auxiliam School, Threspuram; St. Ignatius Higher Secondary School, Innaciyarpuram.

## FLOOD RELIEF WORK - DAY 10 (JANUARY 05, 2024)

THE TRICHY DON BOSCO SOCIETY through Don Bosco College of Arts and Science, Keela Eral, organized the distribution of grocery bags in two locations: Keela Eral and Therespuram. In all, 600 families of school and college students who bore brunt of flooding in Thoothukudi were reached out to.