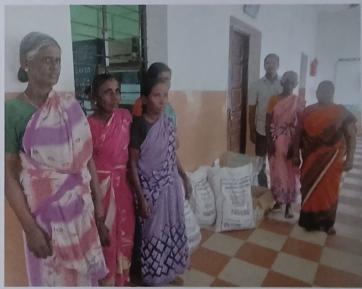

## FLOOD RELIEF WORK - DAY 10 (JANUARY 05, 2024)

We received 1500 grocery bags to the tune of Rs. 14,01,000 from NESTLE with the help of BOSCONET, New Delhi. The bags are meant to be delivered in the following three locations: Don Bosco College of Arts and Science, Keela Eral, Auxiliam School, Threspuram; St. Ignatius Higher Secondary School, Innaciyarpuram.

## FLOOD RELIEF WORK - DAY 10 (JANUARY 05, 2024)

THE TRICHY DON BOSCO SOCIETY through Don Bosco College of Arts and Science, Keela Eral, organized the distribution of grocery bags in two locations: Keela Eral and Therespuram. In all, 600 families of school and college students who bore brunt of flooding in Thoothukudi were reached out to.