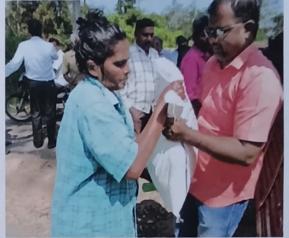

## FLOOD RELIEF WORK - DAY 11 (JANUARY 06, 2024)

We distributed 800 grocery bags, sent by NESTLE with the help of BOSCONET to Theresepuram Innaciyarpuram and Keela Eral.

## FLOOD RELIEF WORK - DAY 11 (JANUARY 06, 2024)

OUR VOLUNTEERS AT WORK

A UNIT OF THE TRICHY DON BOSCO SOCIETY