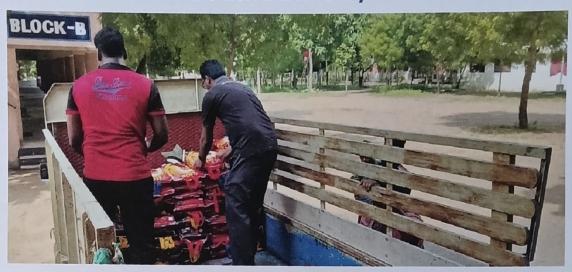

# FLOOD RELIEF WORK - DAY 01 (DECEMBER 19, 2023)

Boomaiyapuram, a village on the way to Thoothukudi, was identified as one of the worst-hit areas and 100 food packets were distributed to those who stayed in the village shelter house.

# FLOOD RELIEF WORK - DAY 01 (DECEMBER 19, 2023)

Tharuvaikulam, a coastal village closer to Thoothukudi, was severely hit by flood and 150 food packets were delivered to those who stayed in relief camps.

### FLOOD RELIEF WORK - DAY 01 (DECEMBER 19, 2023)

Of all the places Anthoniyarpuram, village on the highway between Thirunelveli and Thoothukudi almost everything to torrential rains and floods. The water is still inundated in several areas reaching the place itself a herculean task for anyone. We rushed to the place with 500 food packets and distributed to people sheltered in the wrecked homes.