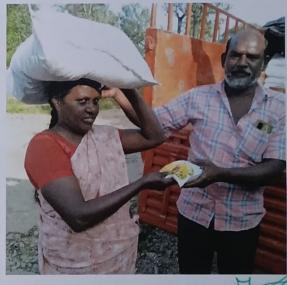

## FLOOD RELIEF WORK - DAY 10 (JANUARY 05, 2024)

We received 1500 grocery bags to the tune of Rs. 14,01,000 from NESTLE with the help of BOSCONET, New Delhi. The bags are meant to be delivered in the following three locations: Don Bosco College of Arts and Science, Keela Eral, Auxiliam School, Threspuram; St. Ignatius Higher Secondary School, Innaciyarpuram.

## FLOOD RELIEF WORK - DAY 10 (JANUARY 05, 2024)

THE TRICHY DON BOSCO SOCIETY through Don Bosco College of Arts and Science, Keela Eral, organized the distribution of grocery bags in two locations: Keela Eral and Therespuram. In all, 600 families of school and college students who bore brunt of flooding in Thoothukudi were reached out to.

## FLOOD RELIEF WORK - DAY 11 (JANUARY 06, 2024)

We distributed 800 grocery bags, sent by NESTLE with the help of BOSCONET to Theresepuram Innaciyarpuram and Keela Eral.