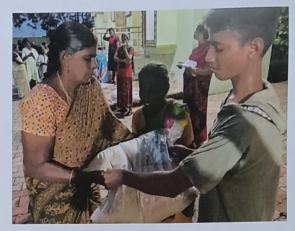

# FLOOD RELIEF WORK - DAY 03 (DECEMBER 21, 2023)

As part of our relief work drive we delivered early morning essential goods as requested by people - rice, wheat flour, biscuits and horlicks - to Anthoniyarpuram, Thoothukudi.

### FLOOD RELIEF WORK - DAY 01 (DECEMBER 19, 2023)

Of all the places Anthoniyarpuram, village on the highway between Thirunelveli and Thoothukudi almost everything to torrential rains and floods. The water is still inundated in several areas reaching the place itself a herculean task for anyone. We rushed to the place with 500 food packets and distributed to people sheltered in the wrecked homes.