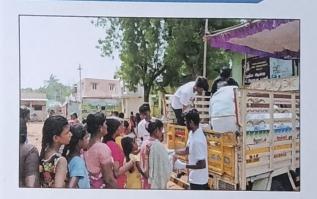

# FLOOD RELIEF WORK - DAY 04 (DECEMBER 22, 2023)

Don Bosco, in collaboration with **ZOHO**, prepared food for 2000 flood-affected people in Thoothukudi on December 22,

2023.

A UNIT OF THE TRICHY DON BOSCO SOCIETY

# FLOOD RELIEF WORK - DAY 04 (DECEMBER 22, 2023)

Women volunteers of Don Bosco are getting food prepared for flood-affected people in Thoothukudi.

## Anthoniyarpuram

Don Bosco College of Arts and Science, Keela Eral, in partnership with ZOHO, provided 400 food packets and water bottles to flood-affected people at Anthoniyarpuram, Thoothukudi.

A UNIT OF THE TRICHY DON BOSCO SOCIETY