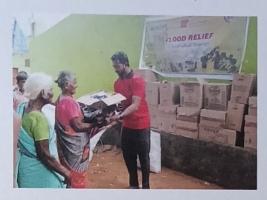

# FLOOD RELIEF WORK - DAY 01 (DECEMBER 19, 2023)

We registered THE TRICHY DON BOSCO SOCIETY as one of the first volunteers when the district administration requested for civil collaboration to mitigate the havoc done by floods. Under the guidance of the district administration and municipal cooperation 250 people who live on pavements near the old bus stand were provided food.

# FLOOD RELIEF WORK - DAY 01 (DECEMBER 19, 2023)

The first day of our relief work was primarily to provide food to people. We thank those who have generously chipped in their might. Our team is on standby to carry out several works including sanitation work keeping in mind the hygiene of the areas we have visited so far.