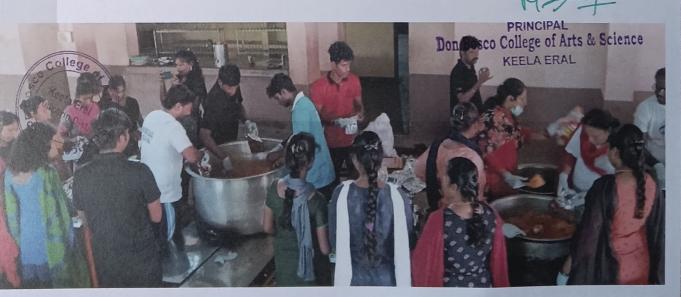

### Don Bosco College of Arts and Science, Keela Fral Department of mathematics & Department of Computer Applications

EXTENSION ACTIVITY - REPORT

Date 1 08 03 2023 Time : 11 30 AM

Department of Mathematics and Department of Computer Application has point conducted an awareness program on the theme "Clean Environment" on 8" March 20231 from 11 30 am to 2 30 pm

The students actively participated and Students are formed in three groups as follows and cleaned the college campus in front of the C-Block

III B Sc Maths & III BCA - 11 30 AM - 12.25PM

Maths &VI BCA - 12 25 PM | 01 10PM