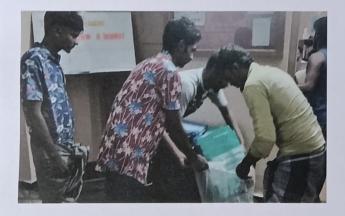

## FLOOD RELIEF WORK - DAY 05 (DECEMBER 23, 2023)

Don Bosco College of Arts and Science, Keela Eral, in partnership with ZOHO distributed 2000 food packets Bommaiyapuram, T.Saveriyarpuram, Muthammalpuram, Keela Eral, Jothibassnagar, State Bank Colony, Thoothukudi.

## FLOOD RELIEF WORK - DAY 06 (DECEMBER 24, 2023)

Don Bosco College of Arts and Science, Keela Eral, sent Rs.2,00,000 worth provisions to floodaffected people in Tirunelveli.

The Trichy DON BOSCOES Arts & Science & Scienc