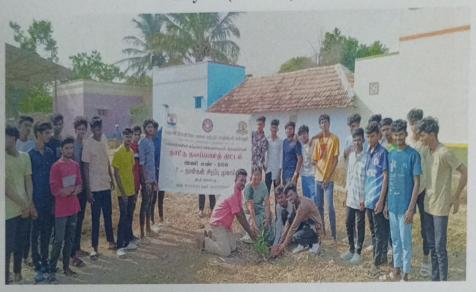

#### Day 4: Tree Plantation and Cleanliness Drive (21.03.24)

On the fourth day, the NSS team undertook a tree plantation drive, planting 50 trees around Valampatti village. The event was graced by the college principal, Dr. R. D. Thilaga, who encouraged the volunteers in their environmental efforts. In the evening, Assistant Professor Theivarathna delivered a speech on "Safeguarding Nature," emphasizing environmental preservation.