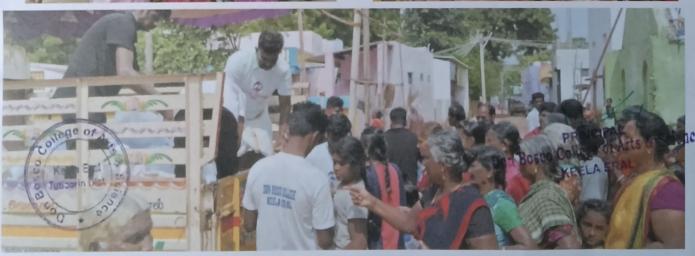

# FLOOD RELIEF WORK - DAY 02 (DECEMBER 20, 2023)

THE TRICHY DON BOSCO SOCIETY through Don Bosco College of Arts and Science, Keela Eral, reached out to those worst-affected by floods for the second consecutive day at Anthoniyarpuram, Korampallam Panchayat. The Korampallam lake breached its banks on December 18, 2023 and wreaked havoc on its course.

### FLOOD RELIEF WORK - DAY 02 (DECEMBER 20, 2023)

This is the worst flood-hit area in Thoothukudi till date, inaccessible to outsiders. The road has caved in and there is a near halt to all road traffic. Don Bosco Volunteers braved all odds and reached the place for the relief work.

# FLOOD RELIEF WORK - DAY 02 (DECEMBER 20, 2023)

Today, we reached out 1000 people who are affected by flood in Anthoniyarpuram, Thoothukudi. Despite the challenges posed by the aftermath of the flood, we, the Don Bosco College of arts & Science, Keela Eral preserved in our mission.