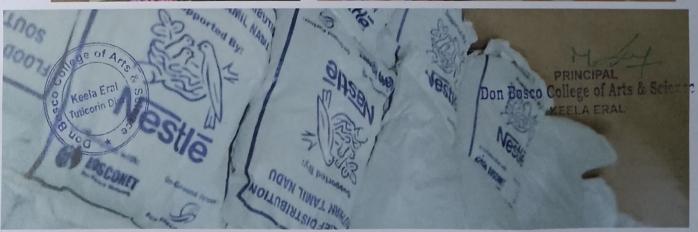

## FLOOD RELIEF WORK - DAY 10 (JANUARY 05, 2024)

We received 1500 grocery bags to the tune of Rs. 14,01,000 from NESTLE with the help of BOSCONET, New Delhi. The bags are meant to be delivered in the following three locations: Don Bosco College of Arts and Science, Keela Eral, Auxiliam School, Threspuram; St. Ignatius Higher Secondary School, Innaciyarpuram.

## FLOOD RELIEF WORK - DAY 11 (JANUARY 06, 2024)

We distributed 800 grocery bags, sent by NESTLE with the help of BOSCONET to Theresepuram Innaciyarpuram and Keela Eral.

## FLOOD RELIEF WORK - DAY 11 (JANUARY 06, 2024)

We dispatched 100 grocery bags, provided by NESTLE with the support of BOSCONET to Keela Nattarkulam village in Thoothukudi District.