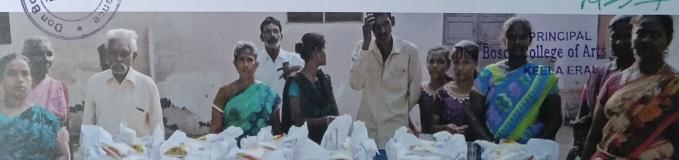

# FLOOD RELIEF WORK - DAY 04 (DECEMBER 22, 2023)

Don Bosco, in collaboration with **ZOHO**, prepared food for 2000 flood-affected people in Thoothukudi on December 22,

2023.

A UNIT OF THE TRICHY DON BOSCO SOCIETY

# FLOOD RELIEF WORK - DAY 04 (DECEMBER 22, 2023)

Women volunteers of Don Bosco are getting food prepared for flood-affected people in Thoothukudi.