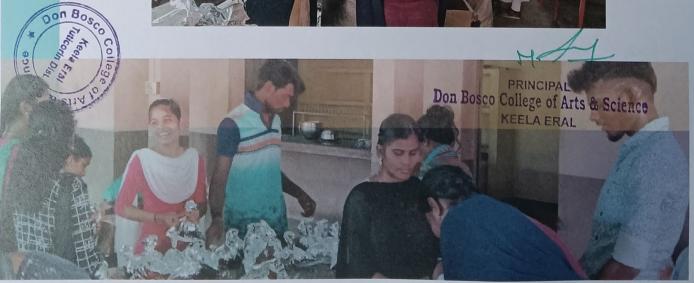

### Don Bosco College of Arts and Science, Keela Fral Department of mathematics & Department of Computer Applications

EXTENSION ACTIVITY - REPORT

Date 1 08 03 2023 Time : 11 30 AM

Department of Mathematics and Department of Computer Application has point conducted an awareness program on the theme "Clean Environment" on 8" March 20231 from 11 30 am to 2 30 pm

The students actively participated and Students are formed in three groups as follows and cleaned the college campus in front of the C-Block

III B Sc Maths & III BCA - 11 30 AM - 12.25PM

Maths &VI BCA - 12 25 PM | 01 10PM