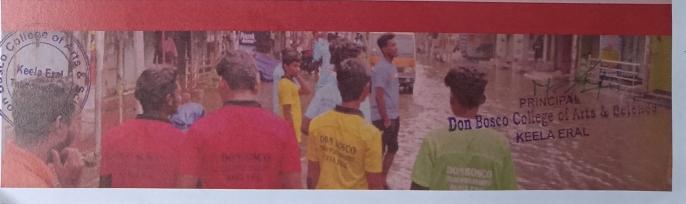

# FLOOD RELIEF WORK - DAY 02 (DECEMBER 20, 2023)

THE TRICHY DON BOSCO SOCIETY through Don Bosco College of Arts and Science, Keela Eral, reached out to those worst-affected by floods for the second consecutive day at Anthoniyarpuram, Korampallam Panchayat. The Korampallam lake breached its banks on December 18, 2023 and wreaked havoc on its course.

### FLOOD RELIEF WORK - DAY 02 (DECEMBER 20, 2023)

This is the worst flood-hit area in Thoothukudi till date, inaccessible to outsiders. The road has caved in and there is a near halt to all road traffic. Don Bosco Volunteers braved all odds and reached the place for the relief work.

# FLOOD RELIEF WORK - DAY 02 (DECEMBER 20, 2023)

Today, we reached out 1000 people who are affected by flood in Anthoniyarpuram, Thoothukudi. Despite the challenges posed by the aftermath of the flood, we, the Don Bosco College of arts & Science, Keela Eral preserved in our mission.