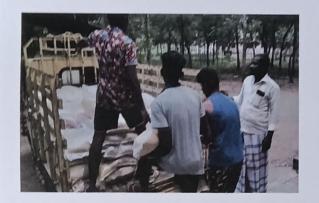

## FLOOD RELIEF WORK - DAY 10 (JANUARY 05, 2024)

We received 1500 grocery bags to the tune of Rs. 14,01,000 from NESTLE with the help of BOSCONET, New Delhi. The bags are meant to be delivered in the following three locations: Don Bosco College of Arts and Science, Keela Eral, Auxiliam School, Threspuram; St. Ignatius Higher Secondary School, Innaciyarpuram.

## FLOOD RELIEF WORK - DAY 11 (JANUARY 06, 2024)

We distributed 800 grocery bags, sent by NESTLE with the help of BOSCONET to Theresepuram Innaciyarpuram and Keela Eral.

## FLOOD RELIEF WORK - DAY 11 (JANUARY 06, 2024)

We dispatched 100 grocery bags, provided by NESTLE with the support of BOSCONET to Keela Nattarkulam village in Thoothukudi District.