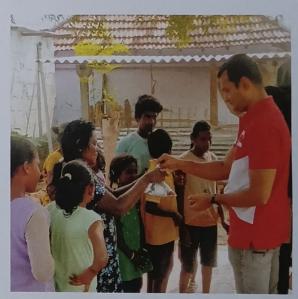

## DON BOSCO COLLEGE

OF ARTS AND SCIENCE

Keela Eral, Thoothukudi, Tamil Nadu - 628 908

FLOOD EMERGENCY RELIEF

On December 27th, Don Bosco College in Keela Eral offered crucial support to Pommaiyapuram's flood victims. We delivered dry ration kits and blankets to 24 families, providing food and warmth during this hardship. Our swift action exemplifies community spirit and highlights the ongoing need for help in flood-affected areas.

Don Bosco College of Arts & S

**BOMMAYAPURAM** 

We reached out to 15 families most affected, in Ethilappanayakkanpatti delivering essential dry ration kits and warm blankets. This vital aid comes at a crucial time, offering some comfort and sustenance to those facing immense hardship. The college's prompt action serves as a beacon of support for the village, reminding us that even small acts of kindness can make a big difference in the face of such adversity.

Don Bosco College of Arts & Son Keela eral

APPANAYAKKANPATTI

A UNIT OF THE TRICHY DON BOSCO SOCIETY