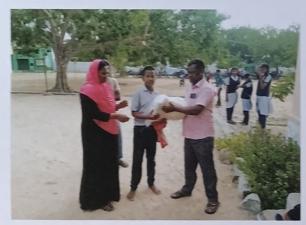

### Day 6: Yellow Bag Awareness Day (23.03.24)

On the sixth day, the volunteers promoted the use of eco-friendly yellow bags as alternatives to plastic. They distributed 200 yellow bags to the villagers,

concouraging sustainable practices and reduced plastic dependency.

Don Bosco College of Arts & Science

KEELA ERA