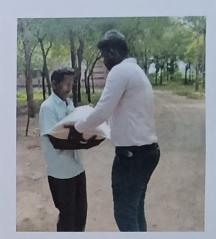

# FLOOD RELIEF WORK - DAY 03 (DECEMBER 21, 2023)

As part of our relief work drive we delivered early morning essential goods as requested by people - rice, wheat flour, biscuits and horlicks - to Anthoniyarpuram, Thoothukudi.