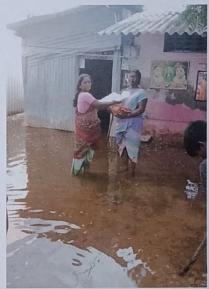

# FLOOD RELIEF WORK - DAY 03 (DECEMBER 21, 2023)

As part of our relief work drive we delivered early morning essential goods as requested by people - rice, wheat flour, biscuits and horlicks - to Anthoniyarpuram, Thoothukudi.

## FLOOD RELIEF WORK - DAY 05 (DECEMBER 23, 2023)

Don Bosco College of Arts and Science, Keela Eral, in partnership with ZOHO provided 700 Ration kits to flood-affected people in T.Saveriyarpuram, Jothibassnagar, State Bank Colony, Thoothukudi.

## FLOOD RELIEF WORK - DAY 05 (DECEMBER 23, 2023)

Don Bosco College of Arts and Science, Keela Eral, in partnership with ZOHO distributed 2000 food packets Bommaiyapuram, T.Saveriyarpuram, Muthammalpuram, Keela Eral, Jothibassnagar, State Bank Colony, Thoothukudi.