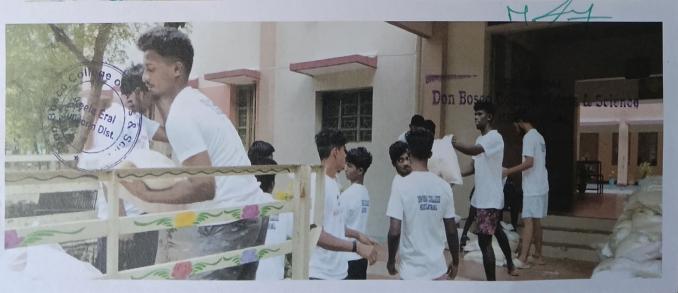

## FLOOD RELIEF WORK - DAY 10 (JANUARY 05, 2024)

We received 1500 grocery bags to the tune of Rs. 14,01,000 from NESTLE with the help of BOSCONET, New Delhi. The bags are meant to be delivered in the following three locations: Don Bosco College of Arts and Science, Keela Eral, Auxiliam School, Threspuram; St. Ignatius Higher Secondary School, Innaciyarpuram.

## FLOOD RELIEF WORK - DAY 10 (JANUARY 05, 2024)

THE TRICHY DON BOSCO SOCIETY through Don Bosco College of Arts and Science, Keela Eral, organized the distribution of grocery bags in two locations: Keela Eral and Therespuram. In all, 600 families of school and college students who bore brunt of flooding in Thoothukudi were reached out to.