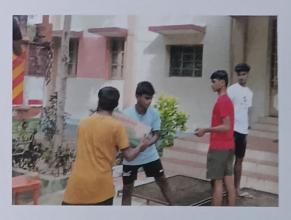

#### Day 4: Tree Plantation and Cleanliness Drive (21.03.24)

On the fourth day, the NSS team undertook a tree plantation drive, planting 50 trees around Valampatti village. The event was graced by the college principal, Dr. R. D. Thilaga, who encouraged the volunteers in their environmental efforts. In the evening, Assistant Professor Theivarathna delivered a speech on "Safeguarding Nature," emphasizing environmental preservation.

#### Day 5: Plastic Cleanup and Nature Day (22.03.24)

The fifth day was dedicated to a plastic cleanup drive. Volunteers were divided into five groups, collecting 35 kg of plastic waste from the village for proper disposal. Following this, all participants took a pledge to protect the Water for 22.03.2024 on World Water day. The evening session included a "Patti Mandram" (debate) on the topic "Are Modern Youth Beneficial or Harmful to Society?" presided over by Dr. Jeyakumar, Assistant Professor at P.M.T. College, Sankarankovil, with insights from professors and students.