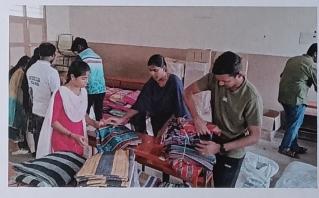

## FLOOD RELIEF WORK - DAY 18 (JANUARY 16, 2024)

We provided 230 Blankets to the leprosy hospital in Thoothukudi.

Don Bosco College of Arts & Science
KEELA ERAL

| Monetary Contribution THE TRICHY DON BOSCO SOCIETY (BOSCONET, SHARE-TO-CARE, CAUVERI & the Contribution from Salesian Houses in INT & INM) | Rs. 12,64,500   |
|--------------------------------------------------------------------------------------------------------------------------------------------|-----------------|
| In kind from the Houses in our Province                                                                                                    | Rs. 2,58,650    |
| In Kind from ZOHO CORPORATION CHENNAI                                                                                                      | Rs. 74,50,000   |
| In Kind from DESAI & SPS INDIA FOUNDATION                                                                                                  | Rs. 5,00,000    |
| In Kind from AMAZON & DONATEKART                                                                                                           | Rs. 7,50,000    |
| In Kind from NESTLE & BOSCONET                                                                                                             | Rs. 28,02,000   |
| In Kind from Mr. Siva & Team                                                                                                               | Rs. 15,000      |
| Total                                                                                                                                      | Rs. 1,30,40,150 |

At this juncture, I wish to express my gratitude to the generous donors, agencies as well as our dedicated team of Volunteers from DBCAS.