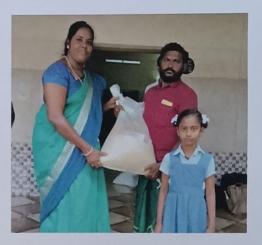

# FLOOD RELIEF WORK - DAY 13 (JANUARY 08, 2024)

We distributed grocery bags, provided by DESAI FOUNDATION TRUST with the support of SPS INDIA FOUNDATION to Sri Lankan Refugee Camp at Thaappathi at Thoothukudi District.

## FLOOD RELIEF WORK - DAY 13 (JANUARY 08, 2024)

The second consignment containing 1500 grocery kits reached Tirunelveli and Thoothukudi. We are grateful to Nestle and BOSCONET for their intervention to mitigate the pain of those affected by flood.