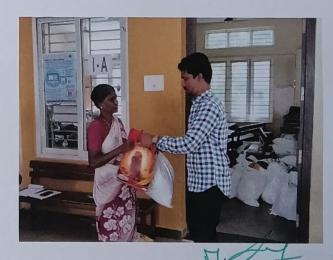

## DON BOSCO COLLEGE

OF ARTS AND SCIENCE

Keela Eral, Thoothukudi, Tamil Nadu - 628 908

FLOOD EMERGENCY RELIEF

On December 27th, Don Bosco College in Keela Eral offered crucial support to Pommaiyapuram's flood victims. We delivered dry ration kits and blankets to 24 families, providing food and warmth during this hardship. Our swift action exemplifies community spirit and highlights the ongoing need for help in flood-affected areas.

Don Bosco College of Arts & S

**BOMMAYAPURAM** 

We reached out to 15 families most affected, in Ethilappanayakkanpatti delivering essential dry ration kits and warm blankets. This vital aid comes at a crucial time, offering some comfort and sustenance to those facing immense hardship. The college's prompt action serves as a beacon of support for the village, reminding us that even small acts of kindness can make a big difference in the face of such adversity.