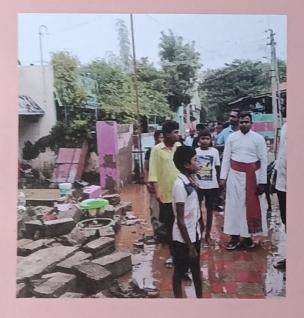

### FLOOD RELIEF WORK - DAY 01 (DECEMBER 19, 2023)

Of all the places Anthoniyarpuram, village on the highway between Thirunelveli and Thoothukudi almost everything to torrential rains and floods. The water is still inundated in several areas reaching the place itself a herculean task for anyone. We rushed to the place with 500 food packets and distributed to people sheltered in the wrecked homes.

# FLOOD RELIEF WORK - DAY 02 (DECEMBER 20, 2023)

THE TRICHY DON BOSCO SOCIETY through Don Bosco College of Arts and Science, Keela Eral, reached out to those worst-affected by floods for the second consecutive day at Anthoniyarpuram, Korampallam Panchayat. The Korampallam lake breached its banks on December 18, 2023 and wreaked havoc on its course.

### FLOOD RELIEF WORK - DAY 02 (DECEMBER 20, 2023)

This is the worst flood-hit area in Thoothukudi till date, inaccessible to outsiders. The road has caved in and there is a near halt to all road traffic. Don Bosco Volunteers braved all odds and reached the place for the relief work.