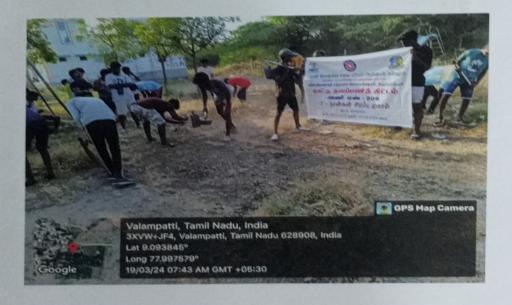

#### Day 5: Plastic Cleanup and Nature Day (22.03.24)

The fifth day was dedicated to a plastic cleanup drive. Volunteers were divided into five groups, collecting 35 kg of plastic waste from the village for proper disposal. Following this, all participants took a pledge to protect the Water for 22.03.2024 on World Water day. The evening session included a "Patti Mandram" (debate) on the topic "Are Modern Youth Beneficial or Harmful to Society?" presided over by Dr. Jeyakumar, Assistant Professor at P.M.T. College, Sankarankovil, with insights from professors and students.

### Day 6: Yellow Bag Awareness Day (23.03.24)

On the sixth day, the volunteers promoted the use of eco-friendly yellow bags as alternatives to plastic. They distributed 200 yellow bags to the villagers,