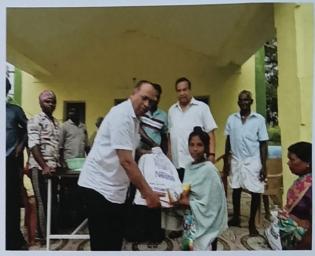

# FLOOD RELIEF WORK - DAY 01 (DECEMBER 19, 2023)

We registered THE TRICHY DON BOSCO SOCIETY as one of the first volunteers when the district administration requested for civil collaboration to mitigate the havoc done by floods. Under the guidance of the district administration and municipal cooperation 250 people who live on pavements near the old bus stand were provided food.

# FLOOD RELIEF WORK - DAY 01 (DECEMBER 19, 2023)

The first day of our relief work was primarily to provide food to people. We thank those who have generously chipped in their might. Our team is on standby to carry out several works including sanitation work keeping in mind the hygiene of the areas we have visited so far.

# FLOOD RELIEF WORK - DAY 01 (DECEMBER 19, 2023)

Boomaiyapuram, a village on the way to Thoothukudi, was identified as one of the worst-hit areas and 100 food packets were distributed to those who stayed in the village shelter house.

# FLOOD RELIEF WORK - DAY 01 (DECEMBER 19, 2023)

Tharuvaikulam, a coastal village closer to Thoothukudi, was severely hit by flood and 150 food packets were delivered to those who stayed in relief camps.

### FLOOD RELIEF WORK - DAY 01 (DECEMBER 19, 2023)

Of all the places Anthoniyarpuram, village on the highway between Thirunelveli and Thoothukudi almost everything to torrential rains and floods. The water is still inundated in several areas reaching the place itself a herculean task for anyone. We rushed to the place with 500 food packets and distributed to people sheltered in the wrecked homes.