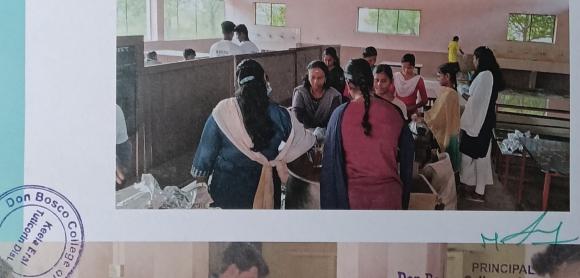

### Don Bosco College of Arts and Science, Keela Fral Department of mathematics & Department of Computer Applications

EXTENSION ACTIVITY - REPORT

Date 1 08 03 2023 Time : 11 30 AM

Department of Mathematics and Department of Computer Application has point conducted an awareness program on the theme "Clean Environment" on 8" March 20231 from 11 30 am to 2 30 pm

The students actively participated and Students are formed in three groups as follows and cleaned the college campus in front of the C-Block

III B Sc Maths & III BCA - 11 30 AM - 12.25PM

Maths &VI BCA - 12 25 PM | 01 10PM