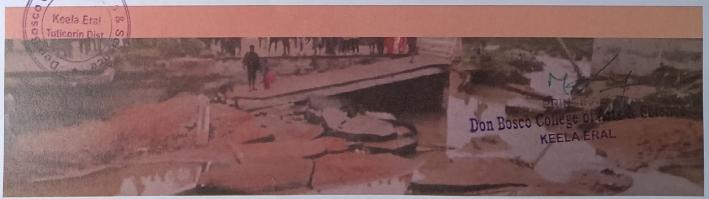

# FLOOD RELIEF WORK - DAY 02 (DECEMBER 20, 2023)

THE TRICHY DON BOSCO SOCIETY through Don Bosco College of Arts and Science, Keela Eral, reached out to those worst-affected by floods for the second consecutive day at Anthoniyarpuram, Korampallam Panchayat. The Korampallam lake breached its banks on December 18, 2023 and wreaked havoc on its course.

### FLOOD RELIEF WORK - DAY 02 (DECEMBER 20, 2023)

This is the worst flood-hit area in Thoothukudi till date, inaccessible to outsiders. The road has caved in and there is a near halt to all road traffic. Don Bosco Volunteers braved all odds and reached the place for the relief work.