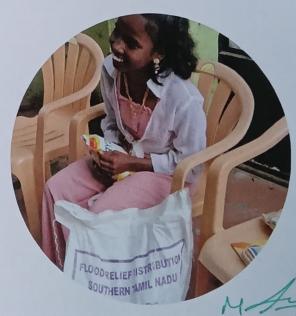

# FLOOD RELIEF WORK - DAY 01 (DECEMBER 19, 2023)

We registered THE TRICHY DON BOSCO SOCIETY as one of the first volunteers when the district administration requested for civil collaboration to mitigate the havoc done by floods. Under the guidance of the district administration and municipal cooperation 250 people who live on pavements near the old bus stand were provided food.

# FLOOD RELIEF WORK - DAY 01 (DECEMBER 19, 2023)

The first day of our relief work was primarily to provide food to people. We thank those who have generously chipped in their might. Our team is on standby to carry out several works including sanitation work keeping in mind the hygiene of the areas we have visited so far.