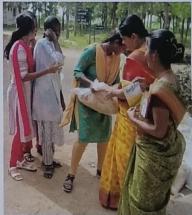

### Don Bosco College of Arts and Science, Keela Fral Department of mathematics & Department of Computer Applications

EXTENSION ACTIVITY - REPORT

Date 1 08 03 2023 Time : 11 30 AM

Department of Mathematics and Department of Computer Application has point conducted an awareness program on the theme "Clean Environment" on 8" March 20231 from 11 30 am to 2 30 pm

The students actively participated and Students are formed in three groups as follows and cleaned the college campus in front of the C-Block

III B Sc Maths & III BCA - 11 30 AM - 12.25PM

Maths &VI BCA - 12 25 PM | 01 10PM