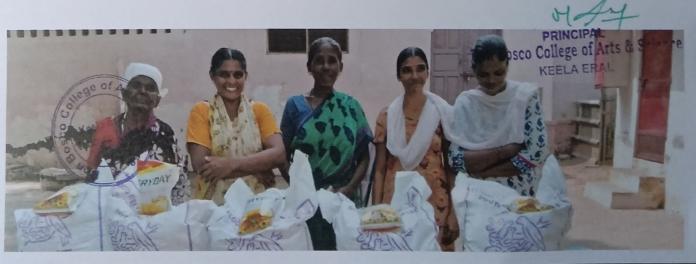

## FLOOD RELIEF WORK - DAY 11 (JANUARY 06, 2024)

We distributed 800 grocery bags, sent by NESTLE with the help of BOSCONET to Theresepuram Innaciyarpuram and Keela Eral.

### KEELA ERAL

A UNIT OF THE TRICHY DON BOSCO SOCIETY