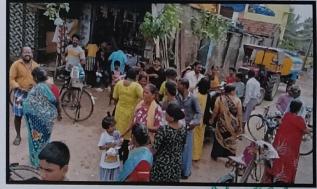

# FLOOD RELIEF WORK - DAY 02 (DECEMBER 20, 2023)

THE TRICHY DON BOSCO SOCIETY through Don Bosco College of Arts and Science, Keela Eral, reached out to those worst-affected by floods for the second consecutive day at Anthoniyarpuram, Korampallam Panchayat. The Korampallam lake breached its banks on December 18, 2023 and wreaked havoc on its course.

### FLOOD RELIEF WORK - DAY 02 (DECEMBER 20, 2023)

This is the worst flood-hit area in Thoothukudi till date, inaccessible to outsiders. The road has caved in and there is a near halt to all road traffic. Don Bosco Volunteers braved all odds and reached the place for the relief work.

# FLOOD RELIEF WORK - DAY 02 (DECEMBER 20, 2023)

Today, we reached out 1000 people who are affected by flood in Anthoniyarpuram, Thoothukudi. Despite the challenges posed by the aftermath of the flood, we, the Don Bosco College of arts & Science, Keela Eral preserved in our mission.

# FLOOD RELIEF WORK - DAY 02 (DECEMBER 20, 2023)

Working throughout the day we cooked, packed 1000 food packets and distributed ensuring families have meals during the difficult time.

A UNIT OF THE TRICHY DON BOSCO SOCIETY