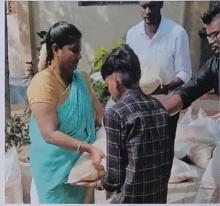

## FLOOD RELIEF WORK - DAY 10 (JANUARY 05, 2024)

We received 1500 grocery bags to the tune of Rs. 14,01,000 from NESTLE with the help of BOSCONET, New Delhi. The bags are meant to be delivered in the following three locations: Don Bosco College of Arts and Science, Keela Eral, Auxiliam School, Threspuram; St. Ignatius Higher Secondary School, Innaciyarpuram.

## FLOOD RELIEF WORK - DAY 10 (JANUARY 05, 2024)

THE TRICHY DON BOSCO SOCIETY through Don Bosco College of Arts and Science, Keela Eral, organized the distribution of grocery bags in two locations: Keela Eral and Therespuram. In all, 600 families of school and college students who bore brunt of flooding in Thoothukudi were reached out to.

## FLOOD RELIEF WORK - DAY 11 (JANUARY 06, 2024)

We distributed 800 grocery bags, sent by NESTLE with the help of BOSCONET to Theresepuram Innaciyarpuram and Keela Eral.