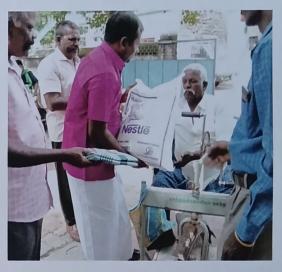

## FLOOD RELIEF WORK - DAY 11 (JANUARY 06, 2024)

We distributed 800 grocery bags, sent by NESTLE with the help of BOSCONET to Theresepuram Innaciyarpuram and Keela Eral.

## FLOOD RELIEF WORK - DAY 11 (JANUARY 06, 2024)

We dispatched 100 grocery bags, provided by NESTLE with the support of BOSCONET to Keela Nattarkulam village in Thoothukudi District.