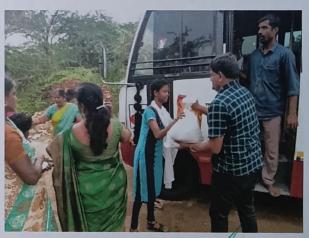

# FLOOD RELIEF WORK - DAY 04 (DECEMBER 22, 2023)

Don Bosco, in collaboration with **ZOHO**, prepared food for 2000 flood-affected people in Thoothukudi on December 22,

2023.

A UNIT OF THE TRICHY DON BOSCO SOCIETY

# FLOOD RELIEF WORK - DAY 04 (DECEMBER 22, 2023)

Women volunteers of Don Bosco are getting food prepared for flood-affected people in Thoothukudi.