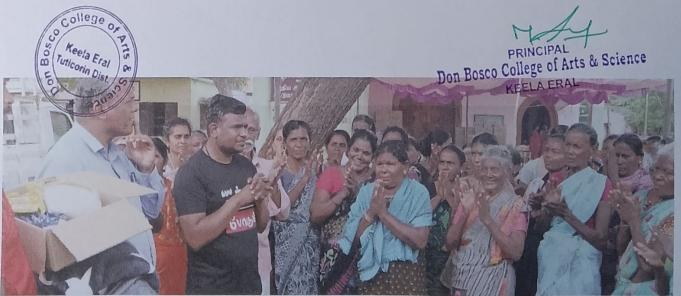

#### **Day 1: Inauguration (18.03.24)**

The camp was inaugurated by the college secretary, Fr. Victor Antony Raj, in the presence of Valampatti's village head, Mr. Perumal Samy, and local residents. The inauguration ceremony was well-attended, and the volunteers were encouraged to work with dedication for the village.