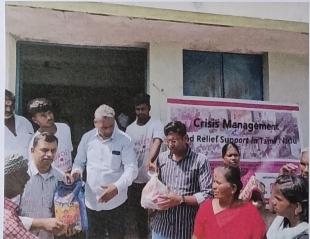

# FLOOD RELIEF WORK - DAY 01 (DECEMBER 19, 2023)

We registered THE TRICHY DON BOSCO SOCIETY as one of the first volunteers when the district administration requested for civil collaboration to mitigate the havoc done by floods. Under the guidance of the district administration and municipal cooperation 250 people who live on pavements near the old bus stand were provided food.

# FLOOD RELIEF WORK - DAY 01 (DECEMBER 19, 2023)

The first day of our relief work was primarily to provide food to people. We thank those who have generously chipped in their might. Our team is on standby to carry out several works including sanitation work keeping in mind the hygiene of the areas we have visited so far.