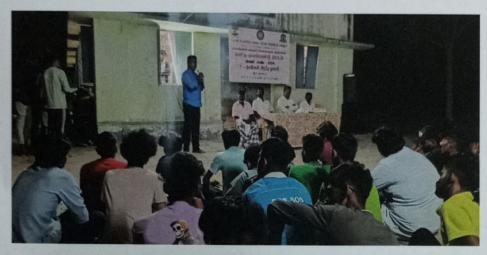

#### **Day 1: Inauguration (18.03.24)**

The camp was inaugurated by the college secretary, Fr. Victor Antony Raj, in the presence of Valampatti's village head, Mr. Perumal Samy, and local residents. The inauguration ceremony was well-attended, and the volunteers were encouraged to work with dedication for the village.

#### Day 2: Voter Awareness Day (19.03.24)

On the second day, the NSS volunteers conducted a rally across the village to raise awareness about the importance of voting. The rally highlighted the power of voting in shaping the community's future and encouraged the villagers to participate actively in upcoming elections.