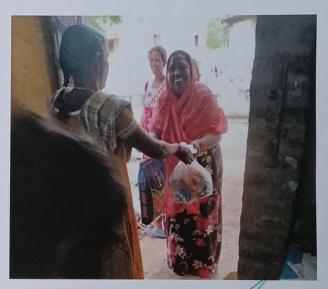

## FLOOD RELIEF WORK - DAY 05 (DECEMBER 23, 2023)

Don Bosco College of Arts and Science, Keela Eral, in partnership with ZOHO provided 700 Ration kits to flood-affected people in T.Saveriyarpuram, Jothibassnagar, State Bank Colony, Thoothukudi.

## FLOOD RELIEF WORK - DAY 05 (DECEMBER 23, 2023)

Don Bosco College of Arts and Science, Keela Eral, in partnership with ZOHO distributed 2000 food packets Bommaiyapuram, T.Saveriyarpuram, Muthammalpuram, Keela Eral, Jothibassnagar, State Bank Colony, Thoothukudi.