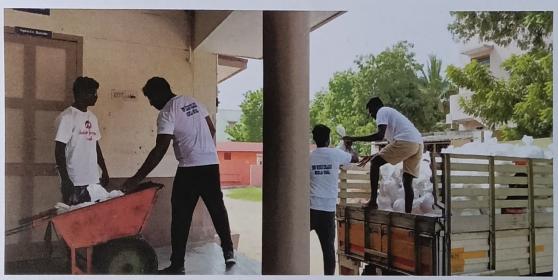

## FLOOD RELIEF WORK - DAY 10 (JANUARY 05, 2024)

We received 1500 grocery bags to the tune of Rs. 14,01,000 from NESTLE with the help of BOSCONET, New Delhi. The bags are meant to be delivered in the following three locations: Don Bosco College of Arts and Science, Keela Eral, Auxiliam School, Threspuram; St. Ignatius Higher Secondary School, Innaciyarpuram.

## FLOOD RELIEF WORK - DAY 10 (JANUARY 05, 2024)

THE TRICHY DON BOSCO SOCIETY through Don Bosco College of Arts and Science, Keela Eral, organized the distribution of grocery bags in two locations: Keela Eral and Therespuram. In all, 600 families of school and college students who bore brunt of flooding in Thoothukudi were reached out to.

## FLOOD RELIEF WORK - DAY 11 (JANUARY 06, 2024)

We distributed 800 grocery bags, sent by NESTLE with the help of BOSCONET to Theresepuram Innaciyarpuram and Keela Eral.