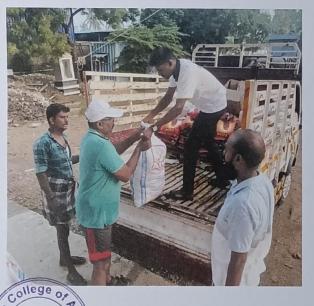

### FLOOD RELIEF WORK - DAY 01 (DECEMBER 19, 2023)

Of all the places Anthoniyarpuram, village on the highway between Thirunelveli and Thoothukudi almost everything to torrential rains and floods. The water is still inundated in several areas reaching the place itself a herculean task for anyone. We rushed to the place with 500 food packets and distributed to people sheltered in the wrecked homes.

# FLOOD RELIEF WORK - DAY 02 (DECEMBER 20, 2023)

THE TRICHY DON BOSCO SOCIETY through Don Bosco College of Arts and Science, Keela Eral, reached out to those worst-affected by floods for the second consecutive day at Anthoniyarpuram, Korampallam Panchayat. The Korampallam lake breached its banks on December 18, 2023 and wreaked havoc on its course.

### FLOOD RELIEF WORK - DAY 02 (DECEMBER 20, 2023)

This is the worst flood-hit area in Thoothukudi till date, inaccessible to outsiders. The road has caved in and there is a near halt to all road traffic. Don Bosco Volunteers braved all odds and reached the place for the relief work.

# FLOOD RELIEF WORK - DAY 02 (DECEMBER 20, 2023)

Today, we reached out 1000 people who are affected by flood in Anthoniyarpuram, Thoothukudi. Despite the challenges posed by the aftermath of the flood, we, the Don Bosco College of arts & Science, Keela Eral preserved in our mission.