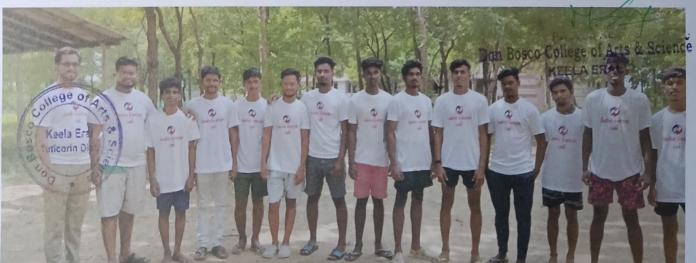

#### DON BOSCO COLLEGE OF ARTS AND SCIENCE, KEELA ERAL

NSS UNIT No: 206

Report on the NSS Seven-Day Special Camp at Valampatti Village (18.03.24 - 24.03.24)

The National Service Scheme (NSS) unit of Don Bosco College of Arts and Science, Keelaeral, organized a seven-day special camp at Valampatti village from March 18 to March 24, 2024. The camp aimed to promote community service and awareness on various social issues. Fifty NSS volunteers participated in this event, engaging in diverse activities for the benefit of the local community.