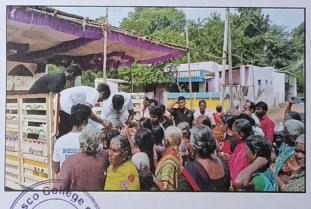

## FLOOD RELIEF WORK - DAY 06 (DECEMBER 24, 2023)

Don Bosco College of Arts and Science, Keela Eral, sent Rs.2,00,000 worth provisions to floodaffected people in Tirunelveli.

The Trichy DON BOSCOES Arts & Science & Scienc

## FLOOD RELIEF WORK - DAY 06 (DECEMBER 24, 2023)

Don Bosco College of Arts and Science, Keela Eral, sent Rs.50,000 worth provisions to the M.R Home in Thoothukudi.

The Trichy DON BOSCO Sprincipal S

DON BOSCO COLLEGE

## FLOOD RELIEF WORK - DAY 06 (DECEMBER 24, 2023)

Don Bosco College of Arts and Science, Keela Eral sent Rs.40,000 worth groceries and vegetables to flood-affected people in Sayalgudi.

Don Bosco College of Arts & Science