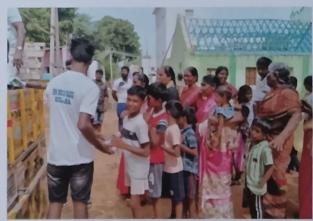

#### DON BOSCO COLLEGE OF ARTS AND SCIENCE, KEELA ERAL

NSS UNIT No: 206

Report on the NSS Seven-Day Special Camp at Valampatti Village (18.03.24 - 24.03.24)

The National Service Scheme (NSS) unit of Don Bosco College of Arts and Science, Keelaeral, organized a seven-day special camp at Valampatti village from March 18 to March 24, 2024. The camp aimed to promote community service and awareness on various social issues. Fifty NSS volunteers participated in this event, engaging in diverse activities for the benefit of the local community.

#### **Day 1: Inauguration (18.03.24)**

The camp was inaugurated by the college secretary, Fr. Victor Antony Raj, in the presence of Valampatti's village head, Mr. Perumal Samy, and local residents. The inauguration ceremony was well-attended, and the volunteers were encouraged to work with dedication for the village.