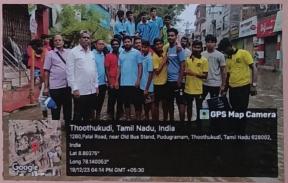

I would like to bing to your Kind Notice Houst our College NSS unit 206 is organising 7 days NSS spead Comp at valampatti villate from 18.3.24 to 24.3.24. I Kindy oregnest you to allow tre 48 Students to PartiPate The NSS Special Comp

#### DON BOSCO COLLEGE OF ARTS AND SCIENCE, KEELA ERAL

NSS UNIT No: 206

Report on the NSS Seven-Day Special Camp at Valampatti Village (18.03.24 - 24.03.24)

The National Service Scheme (NSS) unit of Don Bosco College of Arts and Science, Keelaeral, organized a seven-day special camp at Valampatti village from March 18 to March 24, 2024. The camp aimed to promote community service and awareness on various social issues. Fifty NSS volunteers participated in this event, engaging in diverse activities for the benefit of the local community.

#### **Day 1: Inauguration (18.03.24)**

The camp was inaugurated by the college secretary, Fr. Victor Antony Raj, in the presence of Valampatti's village head, Mr. Perumal Samy, and local residents. The inauguration ceremony was well-attended, and the volunteers were encouraged to work with dedication for the village.