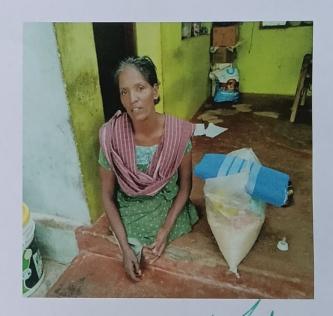

## DON BOSCO COLLEGE

OF ARTS AND SCIENCE

Keela Eral, Thoothukudi, Tamil Nadu - 628 908

FLOOD EMERGENCY RELIEF

On December 27th, Don Bosco College in Keela Eral offered crucial support to Pommaiyapuram's flood victims. We delivered dry ration kits and blankets to 24 families, providing food and warmth during this hardship. Our swift action exemplifies community spirit and highlights the ongoing need for help in flood-affected areas.

Don Bosco College of Arts & S

**BOMMAYAPURAM** 

We reached out to 15 families most affected, in Ethilappanayakkanpatti delivering essential dry ration kits and warm blankets. This vital aid comes at a crucial time, offering some comfort and sustenance to those facing immense hardship. The college's prompt action serves as a beacon of support for the village, reminding us that even small acts of kindness can make a big difference in the face of such adversity.