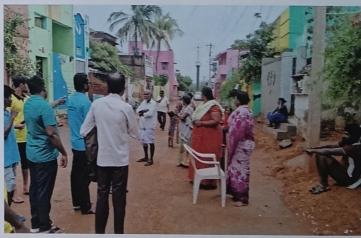

# FLOOD RELIEF WORK - DAY 01 (DECEMBER 19, 2023)

We registered THE TRICHY DON BOSCO SOCIETY as one of the first volunteers when the district administration requested for civil collaboration to mitigate the havoc done by floods. Under the guidance of the district administration and municipal cooperation 250 people who live on pavements near the old bus stand were provided food.

# FLOOD RELIEF WORK - DAY 01 (DECEMBER 19, 2023)

The first day of our relief work was primarily to provide food to people. We thank those who have generously chipped in their might. Our team is on standby to carry out several works including sanitation work keeping in mind the hygiene of the areas we have visited so far.

# FLOOD RELIEF WORK - DAY 01 (DECEMBER 19, 2023)

Boomaiyapuram, a village on the way to Thoothukudi, was identified as one of the worst-hit areas and 100 food packets were distributed to those who stayed in the village shelter house.

# FLOOD RELIEF WORK - DAY 01 (DECEMBER 19, 2023)

Tharuvaikulam, a coastal village closer to Thoothukudi, was severely hit by flood and 150 food packets were delivered to those who stayed in relief camps.

### FLOOD RELIEF WORK - DAY 01 (DECEMBER 19, 2023)

Of all the places Anthoniyarpuram, village on the highway between Thirunelveli and Thoothukudi almost everything to torrential rains and floods. The water is still inundated in several areas reaching the place itself a herculean task for anyone. We rushed to the place with 500 food packets and distributed to people sheltered in the wrecked homes.