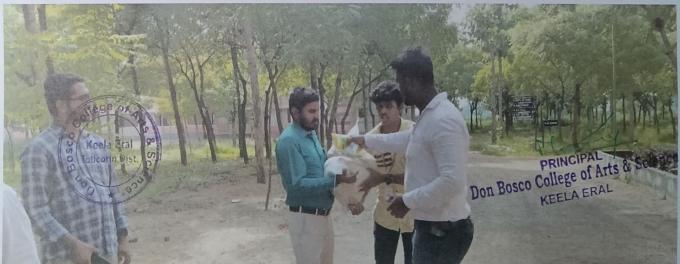

#### **Day 1: Inauguration (18.03.24)**

The camp was inaugurated by the college secretary, Fr. Victor Antony Raj, in the presence of Valampatti's village head, Mr. Perumal Samy, and local residents. The inauguration ceremony was well-attended, and the volunteers were encouraged to work with dedication for the village.