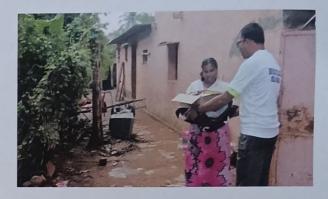

## DON BOSCO COLLEGE

OF ARTS AND SCIENCE

Keela Eral, Thoothukudi, Tamil Nadu - 628 908

FLOOD EMERGENCY RELIEF

On December 27th, Don Bosco College in Keela Eral offered crucial support to Pommaiyapuram's flood victims. We delivered dry ration kits and blankets to 24 families, providing food and warmth during this hardship. Our swift action exemplifies community spirit and highlights the ongoing need for help in flood-affected areas.

Don Bosco College of Arts & S

**BOMMAYAPURAM** 

We reached out to 15 families most affected, in Ethilappanayakkanpatti delivering essential dry ration kits and warm blankets. This vital aid comes at a crucial time, offering some comfort and sustenance to those facing immense hardship. The college's prompt action serves as a beacon of support for the village, reminding us that even small acts of kindness can make a big difference in the face of such adversity.