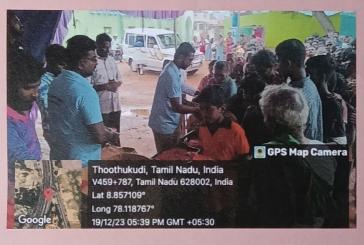

# FLOOD RELIEF WORK - DAY 01 (DECEMBER 19, 2023)

We registered THE TRICHY DON BOSCO SOCIETY as one of the first volunteers when the district administration requested for civil collaboration to mitigate the havoc done by floods. Under the guidance of the district administration and municipal cooperation 250 people who live on pavements near the old bus stand were provided food.

# FLOOD RELIEF WORK - DAY 01 (DECEMBER 19, 2023)

The first day of our relief work was primarily to provide food to people. We thank those who have generously chipped in their might. Our team is on standby to carry out several works including sanitation work keeping in mind the hygiene of the areas we have visited so far.

# FLOOD RELIEF WORK - DAY 01 (DECEMBER 19, 2023)

Boomaiyapuram, a village on the way to Thoothukudi, was identified as one of the worst-hit areas and 100 food packets were distributed to those who stayed in the village shelter house.

# FLOOD RELIEF WORK - DAY 01 (DECEMBER 19, 2023)

Tharuvaikulam, a coastal village closer to Thoothukudi, was severely hit by flood and 150 food packets were delivered to those who stayed in relief camps.

### FLOOD RELIEF WORK - DAY 01 (DECEMBER 19, 2023)

Of all the places Anthoniyarpuram, village on the highway between Thirunelveli and Thoothukudi almost everything to torrential rains and floods. The water is still inundated in several areas reaching the place itself a herculean task for anyone. We rushed to the place with 500 food packets and distributed to people sheltered in the wrecked homes.