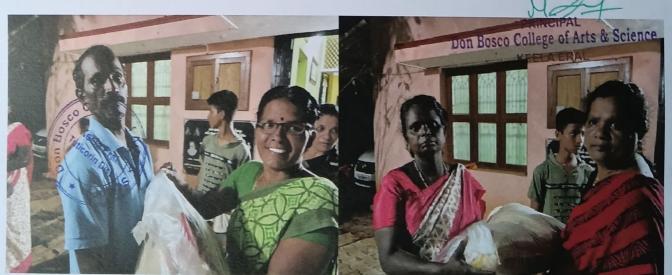

## DON BOSCO COLLEGE

OF ARTS AND SCIENCE

Keela Eral, Thoothukudi, Tamil Nadu - 628 908

FLOOD EMERGENCY RELIEF

On December 27th, Don Bosco College in Keela Eral offered crucial support to Pommaiyapuram's flood victims. We delivered dry ration kits and blankets to 24 families, providing food and warmth during this hardship. Our swift action exemplifies community spirit and highlights the ongoing need for help in flood-affected areas.

Don Bosco College of Arts & S

**BOMMAYAPURAM** 

We reached out to 15 families most affected, in Ethilappanayakkanpatti delivering essential dry ration kits and warm blankets. This vital aid comes at a crucial time, offering some comfort and sustenance to those facing immense hardship. The college's prompt action serves as a beacon of support for the village, reminding us that even small acts of kindness can make a big difference in the face of such adversity.

Don Bosco College of Arts & Son Keela eral

APPANAYAKKANPATTI

A UNIT OF THE TRICHY DON BOSCO SOCIETY