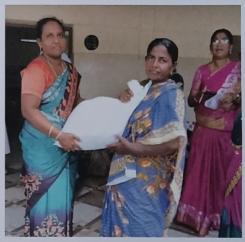

## FLOOD RELIEF WORK - DAY 14&15 (JANUARY 09&10, 2024)

We distributed 430 grocery bags, provided by NESTLE with the support of BOSCONET to the following villages in Tirunelveli District, Kansapuram, Nochikulam, West Thonithurai, Palayamchettikulam, and Lourdu nagar.

### FLOOD RELIEF WORK - DAY 16 (JANUARY 11, 2024)

We distributed 300 grocery bags, provided by NESTLE with the support of BOSCONET to the following villages in Tirunelveli District; Udaiyarpatty, Sinthupoonthurai, kailasapuram, Arugankulam, karaiiruppu, Senthimangalam Manimoorthisvaram and Irudayanagar.