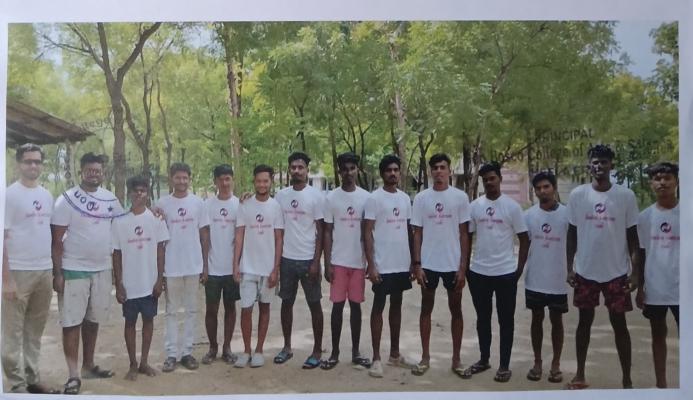

#### DON BOSCO COLLEGE OF ARTS AND SCIENCE, KEELA ERAL

NSS UNIT No: 206

Report on the NSS Seven-Day Special Camp at Valampatti Village (18.03.24 - 24.03.24)

The National Service Scheme (NSS) unit of Don Bosco College of Arts and Science, Keelaeral, organized a seven-day special camp at Valampatti village from March 18 to March 24, 2024. The camp aimed to promote community service and awareness on various social issues. Fifty NSS volunteers participated in this event, engaging in diverse activities for the benefit of the local community.

Throughout the seven-day camp, the NSS volunteers actively participated in daily cleaning activities, yoga training sessions, and various awareness programs, leaving a positive impact on the village and fostering a spirit of community service.