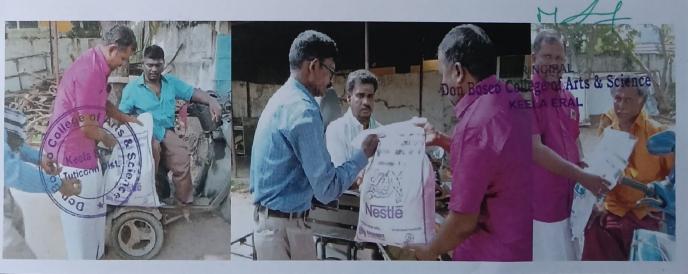

## FLOOD RELIEF WORK - DAY 10 (JANUARY 05, 2024)

We received 1500 grocery bags to the tune of Rs. 14,01,000 from NESTLE with the help of BOSCONET, New Delhi. The bags are meant to be delivered in the following three locations: Don Bosco College of Arts and Science, Keela Eral, Auxiliam School, Threspuram; St. Ignatius Higher Secondary School, Innaciyarpuram.

## FLOOD RELIEF WORK - DAY 11 (JANUARY 06, 2024)

We distributed 800 grocery bags, sent by NESTLE with the help of BOSCONET to Theresepuram Innaciyarpuram and Keela Eral.

## FLOOD RELIEF WORK - DAY 13 (JANUARY 08, 2024)

The second consignment containing 1500 grocery kits reached Tirunelveli and Thoothukudi. We are grateful to Nestle and BOSCONET for their intervention to mitigate the pain of those affected by flood.