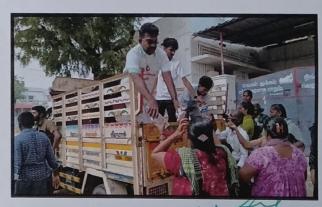

# FLOOD RELIEF WORK - DAY 03 (DECEMBER 21, 2023)

THE TRICHY DON
BOSCO SOCIETY
through Don Bosco
College of Arts and
Science, Keela Eral,
reached out to
those worstaffected by floods
for the third
consecutive day at
Anthoniyarpuram,
Korampallam
Panchayat.

# FLOOD RELIEF WORK - DAY 03 (DECEMBER 21, 2023)

As part of our relief work drive we delivered early morning essential goods as requested by people - rice, wheat flour, biscuits and horlicks - to Anthoniyarpuram, Thoothukudi.

# FLOOD RELIEF WORK - DAY 03 (DECEMBER 21, 2023)

Don Bosco College of Arts & Science

A UNIT OF THE TRICHY DON BOSCO SOCIETY