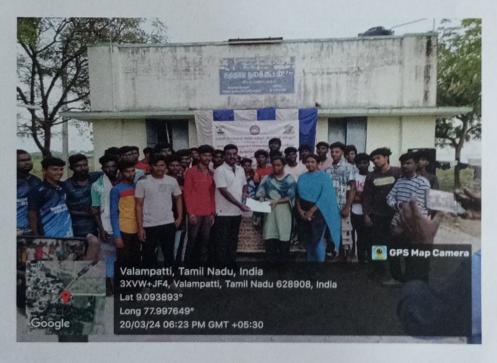

#### Day 3: Cyber Crime Awareness Program (20.03.24)

The third day featured a Cyber Crime Awareness program led by Tuticorin District Cyber Crime Officer, Ms. Kala. She provided valuable information on precautions and preventive measures against cyber crimes. In the evening, Dr. Antony Samy, a professor from the college, delivered an inspiring talk on "Youth Responsibility in Society," motivating the students to contribute positively to their communities.