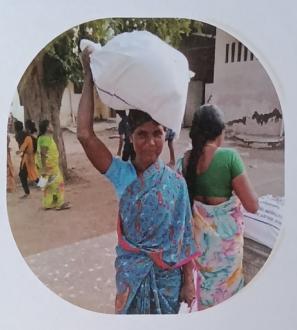

## FLOOD RELIEF WORK - DAY 10 (JANUARY 05, 2024)

We received 1500 grocery bags to the tune of Rs. 14,01,000 from NESTLE with the help of BOSCONET, New Delhi. The bags are meant to be delivered in the following three locations: Don Bosco College of Arts and Science, Keela Eral, Auxiliam School, Threspuram; St. Ignatius Higher Secondary School, Innaciyarpuram.

## FLOOD RELIEF WORK - DAY 10 (JANUARY 05, 2024)

THE TRICHY DON BOSCO SOCIETY through Don Bosco College of Arts and Science, Keela Eral, organized the distribution of grocery bags in two locations: Keela Eral and Therespuram. In all, 600 families of school and college students who bore brunt of flooding in Thoothukudi were reached out to.

## FLOOD RELIEF WORK - DAY 11 (JANUARY 06, 2024)

We distributed 800 grocery bags, sent by NESTLE with the help of BOSCONET to Theresepuram Innaciyarpuram and Keela Eral.