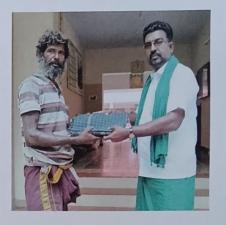

## FLOOD RELIEF WORK - DAY 08 (DECEMBER 28, 2023)

Don Bosco College of Arts and Science, Keela Eral, distributed provisions and blankets to the M.R. Home in Thoothukudi, and our volunteers from Don Bosco, Keerenur carried out a sanitation drive.

## FLOOD RELIEF WORK - DAY 08 (DECEMBER 28, 2023)

Don Bosco College of Arts and Science, Keela Eral, sent Rs.2,00,000 worth provisions to 100 floodaffected families in Palayapettai, Tirunelveli.

A UNIT OF THE TRICHY DON BOSCO SOCIETY