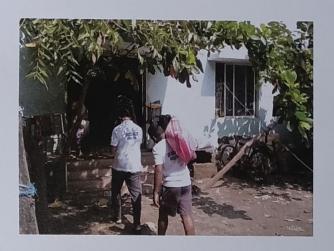

## DON BOSCO COLLEGE

OF ARTS AND SCIENCE

Keela Eral, Thoothukudi, Tamil Nadu - 628 908

FLOOD EMERGENCY RELIEF

On December 27th, Don Bosco College in Keela Eral offered crucial support to Pommaiyapuram's flood victims. We delivered dry ration kits and blankets to 24 families, providing food and warmth during this hardship. Our swift action exemplifies community spirit and highlights the ongoing need for help in flood-affected areas.

Don Bosco College of Arts & S

**BOMMAYAPURAM** 

We reached out to 15 families most affected, in Ethilappanayakkanpatti delivering essential dry ration kits and warm blankets. This vital aid comes at a crucial time, offering some comfort and sustenance to those facing immense hardship. The college's prompt action serves as a beacon of support for the village, reminding us that even small acts of kindness can make a big difference in the face of such adversity.