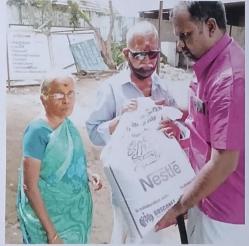

## FLOOD RELIEF WORK - DAY 10 (JANUARY 05, 2024)

We received 1500 grocery bags to the tune of Rs. 14,01,000 from NESTLE with the help of BOSCONET, New Delhi. The bags are meant to be delivered in the following three locations: Don Bosco College of Arts and Science, Keela Eral, Auxiliam School, Threspuram; St. Ignatius Higher Secondary School, Innaciyarpuram.

## FLOOD RELIEF WORK - DAY 10 (JANUARY 05, 2024)

THE TRICHY DON BOSCO SOCIETY through Don Bosco College of Arts and Science, Keela Eral, organized the distribution of grocery bags in two locations: Keela Eral and Therespuram. In all, 600 families of school and college students who bore brunt of flooding in Thoothukudi were reached out to.