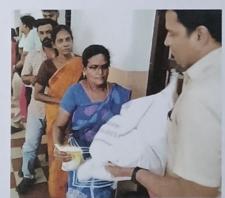

## FLOOD RELIEF WORK - DAY 05 (DECEMBER 23, 2023)

Don Bosco College of Arts and Science, Keela Eral, in partnership with ZOHO provided 700 Ration kits to flood-affected people in T.Saveriyarpuram, Jothibassnagar, State Bank Colony, Thoothukudi.

## FLOOD RELIEF WORK - DAY 05 (DECEMBER 23, 2023)

Don Bosco College of Arts and Science, Keela Eral, in partnership with ZOHO distributed 2000 food packets Bommaiyapuram, T.Saveriyarpuram, Muthammalpuram, Keela Eral, Jothibassnagar, State Bank Colony, Thoothukudi.