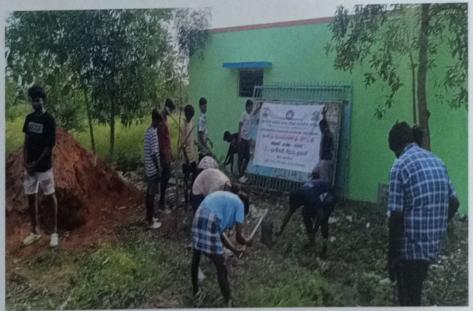

#### Day 4: Tree Plantation and Cleanliness Drive (21.03.24)

On the fourth day, the NSS team undertook a tree plantation drive, planting 50 trees around Valampatti village. The event was graced by the college principal, Dr. R. D. Thilaga, who encouraged the volunteers in their environmental efforts. In the evening, Assistant Professor Theivarathna delivered a speech on "Safeguarding Nature," emphasizing environmental preservation.