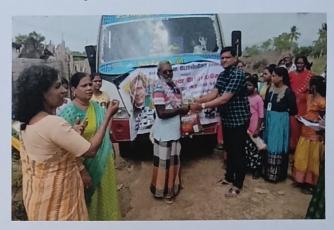

# FLOOD RELIEF WORK - DAY 02 (DECEMBER 20, 2023)

THE TRICHY DON BOSCO SOCIETY through Don Bosco College of Arts and Science, Keela Eral, reached out to those worst-affected by floods for the second consecutive day at Anthoniyarpuram, Korampallam Panchayat. The Korampallam lake breached its banks on December 18, 2023 and wreaked havoc on its course.

### FLOOD RELIEF WORK - DAY 02 (DECEMBER 20, 2023)

This is the worst flood-hit area in Thoothukudi till date, inaccessible to outsiders. The road has caved in and there is a near halt to all road traffic. Don Bosco Volunteers braved all odds and reached the place for the relief work.

# FLOOD RELIEF WORK - DAY 02 (DECEMBER 20, 2023)

Today, we reached out 1000 people who are affected by flood in Anthoniyarpuram, Thoothukudi. Despite the challenges posed by the aftermath of the flood, we, the Don Bosco College of arts & Science, Keela Eral preserved in our mission.