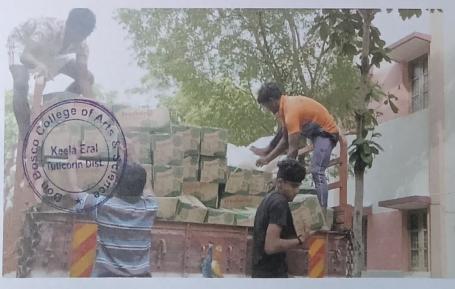

## FLOOD RELIEF WORK - DAY 10 (JANUARY 05, 2024)

We received 1500 grocery bags to the tune of Rs. 14,01,000 from NESTLE with the help of BOSCONET, New Delhi. The bags are meant to be delivered in the following three locations: Don Bosco College of Arts and Science, Keela Eral, Auxiliam School, Threspuram; St. Ignatius Higher Secondary School, Innaciyarpuram.

## FLOOD RELIEF WORK - DAY 10 (JANUARY 05, 2024)

THE TRICHY DON BOSCO SOCIETY through Don Bosco College of Arts and Science, Keela Eral, organized the distribution of grocery bags in two locations: Keela Eral and Therespuram. In all, 600 families of school and college students who bore brunt of flooding in Thoothukudi were reached out to.

## FLOOD RELIEF WORK - DAY 11 (JANUARY 06, 2024)

We distributed 800 grocery bags, sent by NESTLE with the help of BOSCONET to Theresepuram Innaciyarpuram and Keela Eral.