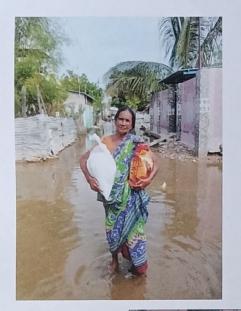

### FLOOD RELIEF WORK - DAY 01 (DECEMBER 19, 2023)

Of all the places Anthoniyarpuram, village on the highway between Thirunelveli and Thoothukudi almost everything to torrential rains and floods. The water is still inundated in several areas reaching the place itself a herculean task for anyone. We rushed to the place with 500 food packets and distributed to people sheltered in the wrecked homes.

# FLOOD RELIEF WORK - DAY 02 (DECEMBER 20, 2023)

THE TRICHY DON BOSCO SOCIETY through Don Bosco College of Arts and Science, Keela Eral, reached out to those worst-affected by floods for the second consecutive day at Anthoniyarpuram, Korampallam Panchayat. The Korampallam lake breached its banks on December 18, 2023 and wreaked havoc on its course.

### FLOOD RELIEF WORK - DAY 02 (DECEMBER 20, 2023)

This is the worst flood-hit area in Thoothukudi till date, inaccessible to outsiders. The road has caved in and there is a near halt to all road traffic. Don Bosco Volunteers braved all odds and reached the place for the relief work.

# FLOOD RELIEF WORK - DAY 02 (DECEMBER 20, 2023)

Today, we reached out 1000 people who are affected by flood in Anthoniyarpuram, Thoothukudi. Despite the challenges posed by the aftermath of the flood, we, the Don Bosco College of arts & Science, Keela Eral preserved in our mission.