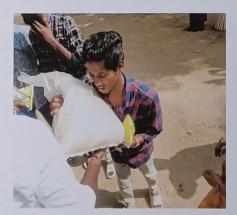

# FLOOD RELIEF WORK - DAY 02 (DECEMBER 20, 2023)

THE TRICHY DON BOSCO SOCIETY through Don Bosco College of Arts and Science, Keela Eral, reached out to those worst-affected by floods for the second consecutive day at Anthoniyarpuram, Korampallam Panchayat. The Korampallam lake breached its banks on December 18, 2023 and wreaked havoc on its course.

### FLOOD RELIEF WORK - DAY 02 (DECEMBER 20, 2023)

This is the worst flood-hit area in Thoothukudi till date, inaccessible to outsiders. The road has caved in and there is a near halt to all road traffic. Don Bosco Volunteers braved all odds and reached the place for the relief work.