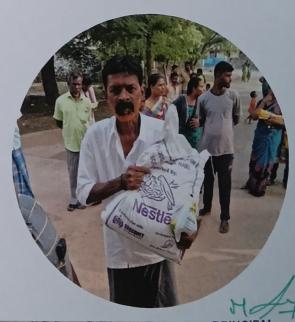

## FLOOD RELIEF WORK - DAY 10 (JANUARY 05, 2024)

We received 1500 grocery bags to the tune of Rs. 14,01,000 from NESTLE with the help of BOSCONET, New Delhi. The bags are meant to be delivered in the following three locations: Don Bosco College of Arts and Science, Keela Eral, Auxiliam School, Threspuram; St. Ignatius Higher Secondary School, Innaciyarpuram.

## FLOOD RELIEF WORK - DAY 11 (JANUARY 06, 2024)

We distributed 800 grocery bags, sent by NESTLE with the help of BOSCONET to Theresepuram Innaciyarpuram and Keela Eral.

## FLOOD RELIEF WORK - DAY 13 (JANUARY 08, 2024)

The second consignment containing 1500 grocery kits reached Tirunelveli and Thoothukudi. We are grateful to Nestle and BOSCONET for their intervention to mitigate the pain of those affected by flood.