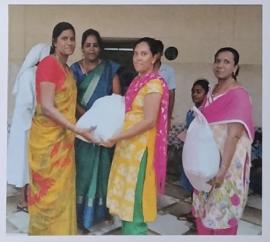

## FLOOD RELIEF WORK - DAY 12 (JANUARY 07, 2024)

We distributed 350 grocery bags, supported by DESAI FOUNDATION TRUST and implemented by SPS INDIA FOUNDATION in Tsunami Nagar Thoothukudi.

A UNIT OF THE TRICHY DON BOSCO SOCIETY

## FLOOD RELIEF WORK - DAY 12 (JANUARY 07, 2024)

We provided 500 grocery bags to the flood affected people of Therspuram village in Thoothukudi District.

A UNIT OF THE TRICHY DON BOSCO SOCIETY