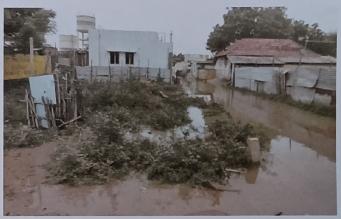

### FLOOD RELIEF WORK - DAY 01 (DECEMBER 19, 2023)

Of all the places Anthoniyarpuram, village on the highway between Thirunelveli and Thoothukudi almost everything to torrential rains and floods. The water is still inundated in several areas reaching the place itself a herculean task for anyone. We rushed to the place with 500 food packets and distributed to people sheltered in the wrecked homes.

# FLOOD RELIEF WORK - DAY 02 (DECEMBER 20, 2023)

THE TRICHY DON BOSCO SOCIETY through Don Bosco College of Arts and Science, Keela Eral, reached out to those worst-affected by floods for the second consecutive day at Anthoniyarpuram, Korampallam Panchayat. The Korampallam lake breached its banks on December 18, 2023 and wreaked havoc on its course.