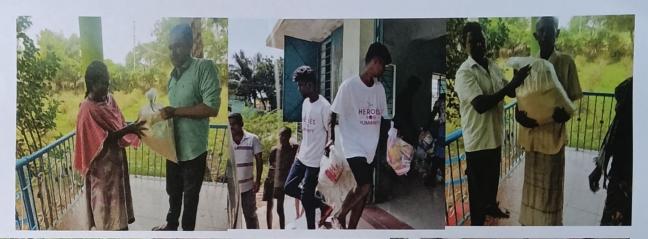

## FLOOD RELIEF WORK - DAY 10 (JANUARY 05, 2024)

We received 1500 grocery bags to the tune of Rs. 14,01,000 from NESTLE with the help of BOSCONET, New Delhi. The bags are meant to be delivered in the following three locations: Don Bosco College of Arts and Science, Keela Eral, Auxiliam School, Threspuram; St. Ignatius Higher Secondary School, Innaciyarpuram.

## FLOOD RELIEF WORK - DAY 10 (JANUARY 05, 2024)

THE TRICHY DON BOSCO SOCIETY through Don Bosco College of Arts and Science, Keela Eral, organized the distribution of grocery bags in two locations: Keela Eral and Therespuram. In all, 600 families of school and college students who bore brunt of flooding in Thoothukudi were reached out to.

## FLOOD RELIEF WORK - DAY 11 (JANUARY 06, 2024)

We distributed 800 grocery bags, sent by NESTLE with the help of BOSCONET to Theresepuram Innaciyarpuram and Keela Eral.