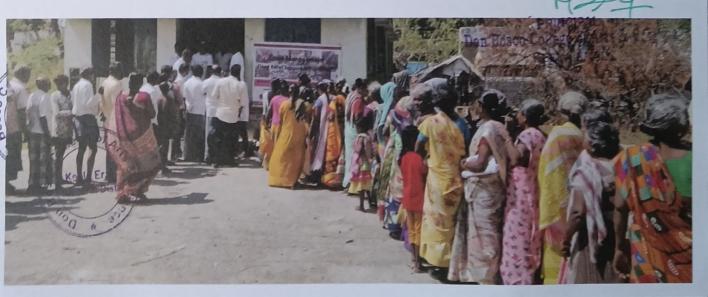

## DON BOSCO COLLEGE

OF ARTS AND SCIENCE

Keela Eral, Thoothukudi, Tamil Nadu - 628 908

FLOOD EMERGENCY RELIEF

On December 27th, Don Bosco College in Keela Eral offered crucial support to Pommaiyapuram's flood victims. We delivered dry ration kits and blankets to 24 families, providing food and warmth during this hardship. Our swift action exemplifies community spirit and highlights the ongoing need for help in flood-affected areas.

Don Bosco College of Arts & S

**BOMMAYAPURAM** 

We reached out to 15 families most affected, in Ethilappanayakkanpatti delivering essential dry ration kits and warm blankets. This vital aid comes at a crucial time, offering some comfort and sustenance to those facing immense hardship. The college's prompt action serves as a beacon of support for the village, reminding us that even small acts of kindness can make a big difference in the face of such adversity.

## FLOOD RELIEF WORK - DAY 08 (DECEMBER 28, 2023)

Don Bosco College of Arts and Science, Keela Eral, sent Rs.2,00,000 worth provisions to 100 floodaffected families in Palayapettai, Tirunelveli.

A UNIT OF THE TRICHY DON BOSCO SOCIETY