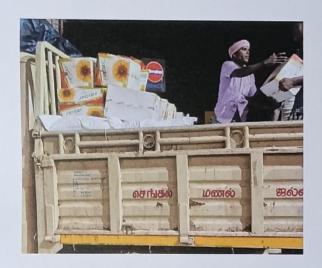

# FLOOD RELIEF WORK - DAY 03 (DECEMBER 21, 2023)

As part of our relief work drive we delivered early morning essential goods as requested by people - rice, wheat flour, biscuits and horlicks - to Anthoniyarpuram, Thoothukudi.