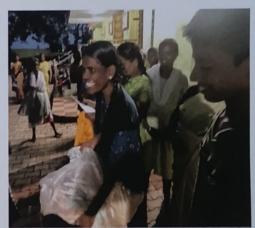

# FLOOD RELIEF WORK - DAY 02 (DECEMBER 20, 2023)

Today, we reached out 1000 people who are affected by flood in Anthoniyarpuram, Thoothukudi. Despite the challenges posed by the aftermath of the flood, we, the Don Bosco College of arts & Science, Keela Eral preserved in our mission.

# FLOOD RELIEF WORK - DAY 02 (DECEMBER 20, 2023)

Working throughout the day we cooked, packed 1000 food packets and distributed ensuring families have meals during the difficult time.

A UNIT OF THE TRICHY DON BOSCO SOCIETY