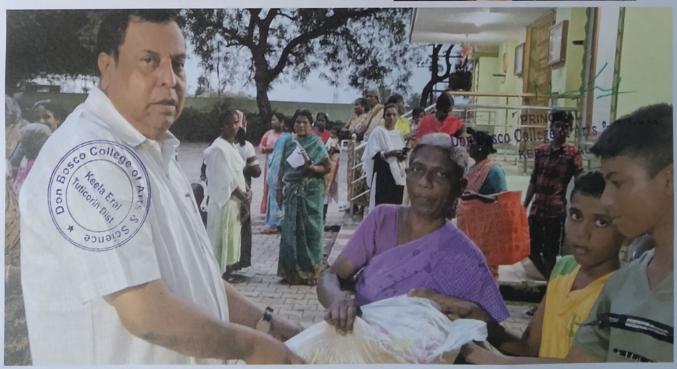

## DON BOSCO COLLEGE

OF ARTS AND SCIENCE

Keela Eral, Thoothukudi, Tamil Nadu - 628 908

FLOOD EMERGENCY RELIEF

On December 27th, Don Bosco College in Keela Eral offered crucial support to Pommaiyapuram's flood victims. We delivered dry ration kits and blankets to 24 families, providing food and warmth during this hardship. Our swift action exemplifies community spirit and highlights the ongoing need for help in flood-affected areas.

Don Bosco College of Arts & S

**BOMMAYAPURAM** 

We reached out to 15 families most affected, in Ethilappanayakkanpatti delivering essential dry ration kits and warm blankets. This vital aid comes at a crucial time, offering some comfort and sustenance to those facing immense hardship. The college's prompt action serves as a beacon of support for the village, reminding us that even small acts of kindness can make a big difference in the face of such adversity.