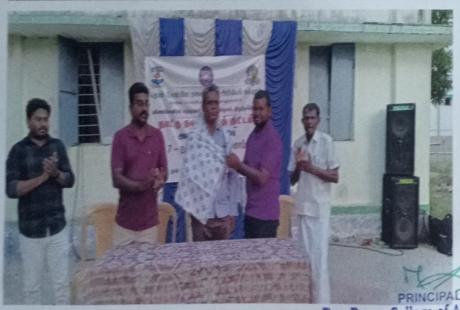

#### **Day 1: Inauguration (18.03.24)**

The camp was inaugurated by the college secretary, Fr. Victor Antony Raj, in the presence of Valampatti's village head, Mr. Perumal Samy, and local residents. The inauguration ceremony was well-attended, and the volunteers were encouraged to work with dedication for the village.