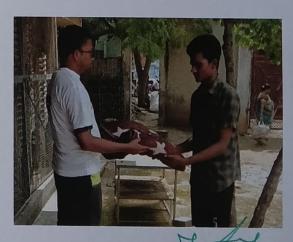

## FLOOD RELIEF WORK - DAY 11 (JANUARY 06, 2024)

We distributed 800 grocery bags, sent by NESTLE with the help of BOSCONET to Theresepuram Innaciyarpuram and Keela Eral.

## FLOOD RELIEF WORK - DAY 11 (JANUARY 06, 2024)

We dispatched 100 grocery bags, provided by NESTLE with the support of BOSCONET to Keela Nattarkulam village in Thoothukudi District.