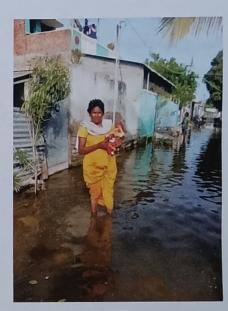

# FLOOD RELIEF WORK - DAY 01 (DECEMBER 19, 2023)

Boomaiyapuram, a village on the way to Thoothukudi, was identified as one of the worst-hit areas and 100 food packets were distributed to those who stayed in the village shelter house.

# FLOOD RELIEF WORK - DAY 01 (DECEMBER 19, 2023)

Tharuvaikulam, a coastal village closer to Thoothukudi, was severely hit by flood and 150 food packets were delivered to those who stayed in relief camps.