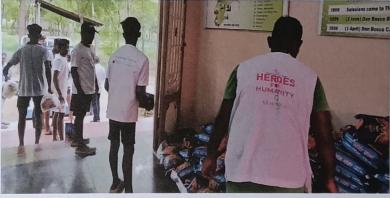

# FLOOD RELIEF WORK - DAY 01 (DECEMBER 19, 2023)

We registered THE TRICHY DON BOSCO SOCIETY as one of the first volunteers when the district administration requested for civil collaboration to mitigate the havoc done by floods. Under the guidance of the district administration and municipal cooperation 250 people who live on pavements near the old bus stand were provided food.

# FLOOD RELIEF WORK - DAY 01 (DECEMBER 19, 2023)

The first day of our relief work was primarily to provide food to people. We thank those who have generously chipped in their might. Our team is on standby to carry out several works including sanitation work keeping in mind the hygiene of the areas we have visited so far.