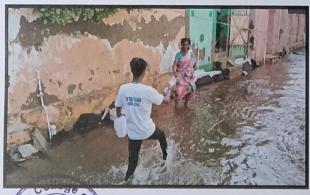

# FLOOD RELIEF WORK - DAY 01 (DECEMBER 19, 2023)

We registered THE TRICHY DON BOSCO SOCIETY as one of the first volunteers when the district administration requested for civil collaboration to mitigate the havoc done by floods. Under the guidance of the district administration and municipal cooperation 250 people who live on pavements near the old bus stand were provided food.

# FLOOD RELIEF WORK - DAY 01 (DECEMBER 19, 2023)

The first day of our relief work was primarily to provide food to people. We thank those who have generously chipped in their might. Our team is on standby to carry out several works including sanitation work keeping in mind the hygiene of the areas we have visited so far.

# FLOOD RELIEF WORK - DAY 01 (DECEMBER 19, 2023)

Boomaiyapuram, a village on the way to Thoothukudi, was identified as one of the worst-hit areas and 100 food packets were distributed to those who stayed in the village shelter house.

# FLOOD RELIEF WORK - DAY 01 (DECEMBER 19, 2023)

Tharuvaikulam, a coastal village closer to Thoothukudi, was severely hit by flood and 150 food packets were delivered to those who stayed in relief camps.

### FLOOD RELIEF WORK - DAY 01 (DECEMBER 19, 2023)

Of all the places Anthoniyarpuram, village on the highway between Thirunelveli and Thoothukudi almost everything to torrential rains and floods. The water is still inundated in several areas reaching the place itself a herculean task for anyone. We rushed to the place with 500 food packets and distributed to people sheltered in the wrecked homes.