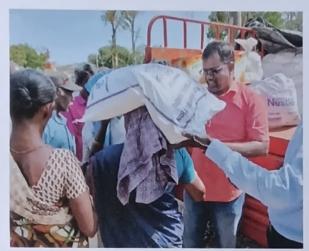

## FLOOD RELIEF WORK - DAY 11 (JANUARY 06, 2024)

We distributed 800 grocery bags, sent by NESTLE with the help of BOSCONET to Theresepuram Innaciyarpuram and Keela Eral.

## FLOOD RELIEF WORK - DAY 11 (JANUARY 06, 2024)

OUR VOLUNTEERS AT WORK

A UNIT OF THE TRICHY DON BOSCO SOCIETY