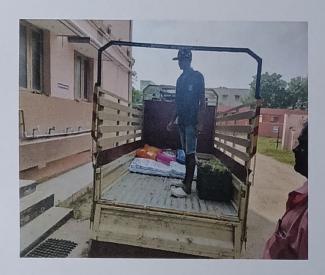

## FLOOD RELIEF WORK - DAY 14&15 (JANUARY 09&10, 2024)

We distributed 430 grocery bags, provided by NESTLE with the support of BOSCONET to the following villages in Tirunelveli District, Kansapuram, Nochikulam, West Thonithurai, Palayamchettikulam, and Lourdu nagar.