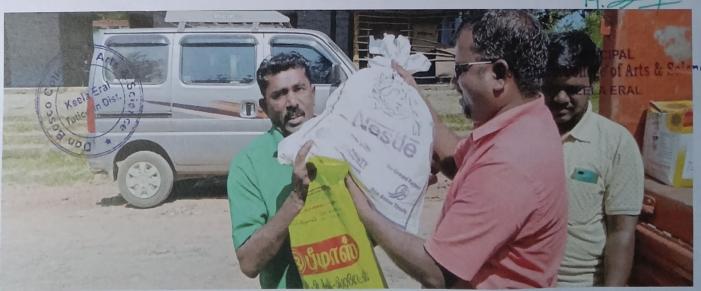

## FLOOD RELIEF WORK - DAY 10 (JANUARY 05, 2024)

We received 1500 grocery bags to the tune of Rs. 14,01,000 from NESTLE with the help of BOSCONET, New Delhi. The bags are meant to be delivered in the following three locations: Don Bosco College of Arts and Science, Keela Eral, Auxiliam School, Threspuram; St. Ignatius Higher Secondary School, Innaciyarpuram.

## FLOOD RELIEF WORK - DAY 10 (JANUARY 05, 2024)

THE TRICHY DON BOSCO SOCIETY through Don Bosco College of Arts and Science, Keela Eral, organized the distribution of grocery bags in two locations: Keela Eral and Therespuram. In all, 600 families of school and college students who bore brunt of flooding in Thoothukudi were reached out to.