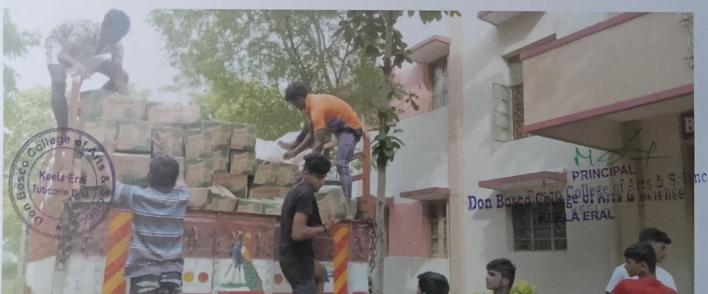

## FLOOD RELIEF WORK - DAY 10 (JANUARY 05, 2024)

We received 1500 grocery bags to the tune of Rs. 14,01,000 from NESTLE with the help of BOSCONET, New Delhi. The bags are meant to be delivered in the following three locations: Don Bosco College of Arts and Science, Keela Eral, Auxiliam School, Threspuram; St. Ignatius Higher Secondary School, Innaciyarpuram.

## FLOOD RELIEF WORK - DAY 11 (JANUARY 06, 2024)

We distributed 800 grocery bags, sent by NESTLE with the help of BOSCONET to Theresepuram Innaciyarpuram and Keela Eral.

## FLOOD RELIEF WORK - DAY 13 (JANUARY 08, 2024)

The second consignment containing 1500 grocery kits reached Tirunelveli and Thoothukudi. We are grateful to Nestle and BOSCONET for their intervention to mitigate the pain of those affected by flood.