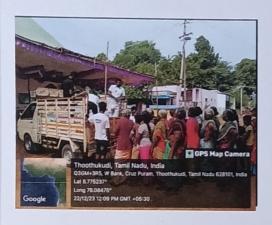

### FLOOD RELIEF WORK - DAY 01 (DECEMBER 19, 2023)

Of all the places Anthoniyarpuram, village on the highway between Thirunelveli and Thoothukudi almost everything to torrential rains and floods. The water is still inundated in several areas reaching the place itself a herculean task for anyone. We rushed to the place with 500 food packets and distributed to people sheltered in the wrecked homes.

# FLOOD RELIEF WORK - DAY 02 (DECEMBER 20, 2023)

THE TRICHY DON BOSCO SOCIETY through Don Bosco College of Arts and Science, Keela Eral, reached out to those worst-affected by floods for the second consecutive day at Anthoniyarpuram, Korampallam Panchayat. The Korampallam lake breached its banks on December 18, 2023 and wreaked havoc on its course.

### FLOOD RELIEF WORK - DAY 02 (DECEMBER 20, 2023)

This is the worst flood-hit area in Thoothukudi till date, inaccessible to outsiders. The road has caved in and there is a near halt to all road traffic. Don Bosco Volunteers braved all odds and reached the place for the relief work.

# FLOOD RELIEF WORK - DAY 02 (DECEMBER 20, 2023)

Today, we reached out 1000 people who are affected by flood in Anthoniyarpuram, Thoothukudi. Despite the challenges posed by the aftermath of the flood, we, the Don Bosco College of arts & Science, Keela Eral preserved in our mission.