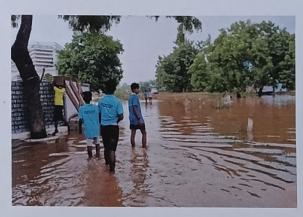

# FLOOD RELIEF WORK - DAY 01 (DECEMBER 19, 2023)

Boomaiyapuram, a village on the way to Thoothukudi, was identified as one of the worst-hit areas and 100 food packets were distributed to those who stayed in the village shelter house.

# FLOOD RELIEF WORK - DAY 01 (DECEMBER 19, 2023)

Tharuvaikulam, a coastal village closer to Thoothukudi, was severely hit by flood and 150 food packets were delivered to those who stayed in relief camps.