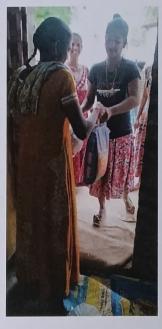

# FLOOD RELIEF WORK - DAY 02 (DECEMBER 20, 2023)

THE TRICHY DON BOSCO SOCIETY through Don Bosco College of Arts and Science, Keela Eral, reached out to those worst-affected by floods for the second consecutive day at Anthoniyarpuram, Korampallam Panchayat. The Korampallam lake breached its banks on December 18, 2023 and wreaked havoc on its course.

### FLOOD RELIEF WORK - DAY 02 (DECEMBER 20, 2023)

This is the worst flood-hit area in Thoothukudi till date, inaccessible to outsiders. The road has caved in and there is a near halt to all road traffic. Don Bosco Volunteers braved all odds and reached the place for the relief work.

# FLOOD RELIEF WORK - DAY 02 (DECEMBER 20, 2023)

Today, we reached out 1000 people who are affected by flood in Anthoniyarpuram, Thoothukudi. Despite the challenges posed by the aftermath of the flood, we, the Don Bosco College of arts & Science, Keela Eral preserved in our mission.