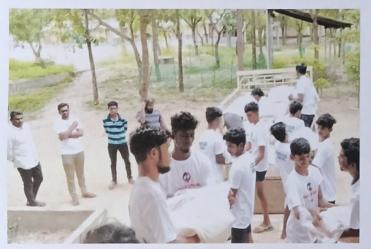

#### DON BOSCO COLLEGE OF ARTS AND SCIENCE, KEELA ERAL

NSS UNIT No: 206

Report on the NSS Seven-Day Special Camp at Valampatti Village (18.03.24 - 24.03.24)

The National Service Scheme (NSS) unit of Don Bosco College of Arts and Science, Keelaeral, organized a seven-day special camp at Valampatti village from March 18 to March 24, 2024. The camp aimed to promote community service and awareness on various social issues. Fifty NSS volunteers participated in this event, engaging in diverse activities for the benefit of the local community.

#### **Day 1: Inauguration (18.03.24)**

The camp was inaugurated by the college secretary, Fr. Victor Antony Raj, in the presence of Valampatti's village head, Mr. Perumal Samy, and local residents. The inauguration ceremony was well-attended, and the volunteers were encouraged to work with dedication for the village.