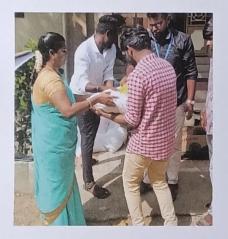

# FLOOD RELIEF WORK - DAY 04 (DECEMBER 22, 2023)

Don Bosco, in collaboration with **ZOHO**, prepared food for 2000 flood-affected people in Thoothukudi on December 22,

2023.

A UNIT OF THE TRICHY DON BOSCO SOCIETY

# FLOOD RELIEF WORK - DAY 04 (DECEMBER 22, 2023)

Women volunteers of Don Bosco are getting food prepared for flood-affected people in Thoothukudi.