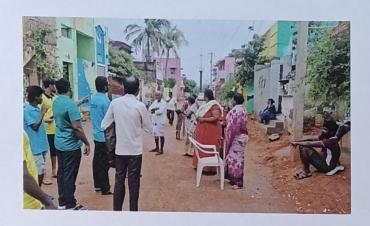

#### **Day 1: Inauguration (18.03.24)**

The camp was inaugurated by the college secretary, Fr. Victor Antony Raj, in the presence of Valampatti's village head, Mr. Perumal Samy, and local residents. The inauguration ceremony was well-attended, and the volunteers were encouraged to work with dedication for the village.