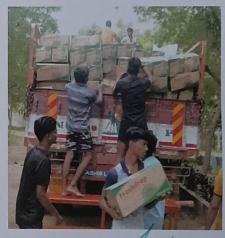

## FLOOD RELIEF WORK - DAY 10 (JANUARY 05, 2024)

We received 1500 grocery bags to the tune of Rs. 14,01,000 from NESTLE with the help of BOSCONET, New Delhi. The bags are meant to be delivered in the following three locations: Don Bosco College of Arts and Science, Keela Eral, Auxiliam School, Threspuram; St. Ignatius Higher Secondary School, Innaciyarpuram.

## FLOOD RELIEF WORK - DAY 10 (JANUARY 05, 2024)

THE TRICHY DON BOSCO SOCIETY through Don Bosco College of Arts and Science, Keela Eral, organized the distribution of grocery bags in two locations: Keela Eral and Therespuram. In all, 600 families of school and college students who bore brunt of flooding in Thoothukudi were reached out to.