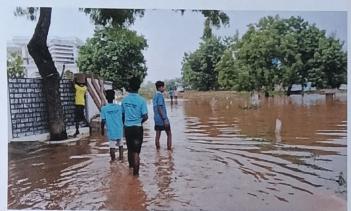

# REPORT OF FLOOD-RELIEF ACTIVITIES

Don Posse College of Asta & Cole

+91 83000 58840

https://dbcas.edu.in

THE TRICHY DON BOSCO SOCIETY REACHES OUT IN SOLIDARITY

Dear Friends and Well Wishers of Don Bosco,

The unprecedented rains from December 17th to 18th 2023

wrecked havoc in four of southern districts - Tirunelveli,

Thenkasi, Kanyakumari and Thoothukudi. The flooding

caused immense suffering to people in all four districts.

THE TRICHY DON BOSCO SOCIETY was on the forefront to

### FLOOD RELIEF WORK - DAY 01 (DECEMBER 19, 2023)

Of all the places Anthoniyarpuram, village on the highway between Thirunelveli and Thoothukudi almost everything to torrential rains and floods. The water is still inundated in several areas reaching the place itself a herculean task for anyone. We rushed to the place with 500 food packets and distributed to people sheltered in the wrecked homes.

# FLOOD RELIEF WORK - DAY 02 (DECEMBER 20, 2023)

THE TRICHY DON BOSCO SOCIETY through Don Bosco College of Arts and Science, Keela Eral, reached out to those worst-affected by floods for the second consecutive day at Anthoniyarpuram, Korampallam Panchayat. The Korampallam lake breached its banks on December 18, 2023 and wreaked havoc on its course.