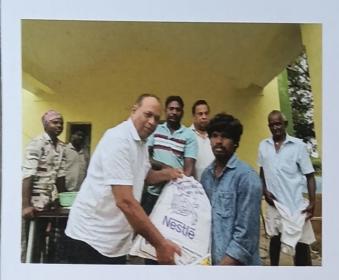

## FLOOD RELIEF WORK - DAY 10 (JANUARY 05, 2024)

We received 1500 grocery bags to the tune of Rs. 14,01,000 from NESTLE with the help of BOSCONET, New Delhi. The bags are meant to be delivered in the following three locations: Don Bosco College of Arts and Science, Keela Eral, Auxiliam School, Threspuram; St. Ignatius Higher Secondary School, Innaciyarpuram.

## FLOOD RELIEF WORK - DAY 10 (JANUARY 05, 2024)

THE TRICHY DON BOSCO SOCIETY through Don Bosco College of Arts and Science, Keela Eral, organized the distribution of grocery bags in two locations: Keela Eral and Therespuram. In all, 600 families of school and college students who bore brunt of flooding in Thoothukudi were reached out to.