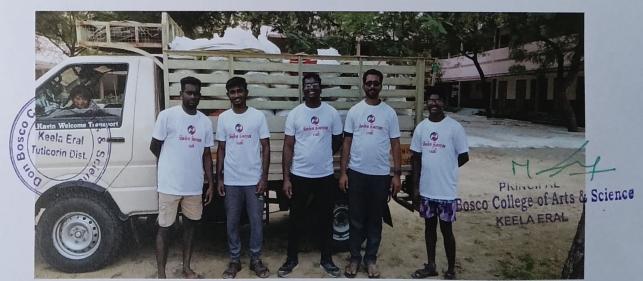

## FLOOD RELIEF WORK - DAY 10 (JANUARY 05, 2024)

We received 1500 grocery bags to the tune of Rs. 14,01,000 from NESTLE with the help of BOSCONET, New Delhi. The bags are meant to be delivered in the following three locations: Don Bosco College of Arts and Science, Keela Eral, Auxiliam School, Threspuram; St. Ignatius Higher Secondary School, Innaciyarpuram.

## FLOOD RELIEF WORK - DAY 10 (JANUARY 05, 2024)

THE TRICHY DON BOSCO SOCIETY through Don Bosco College of Arts and Science, Keela Eral, organized the distribution of grocery bags in two locations: Keela Eral and Therespuram. In all, 600 families of school and college students who bore brunt of flooding in Thoothukudi were reached out to.