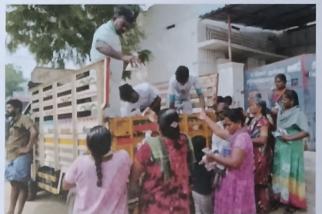

# FLOOD RELIEF WORK - DAY 02 (DECEMBER 20, 2023)

THE TRICHY DON BOSCO SOCIETY through Don Bosco College of Arts and Science, Keela Eral, reached out to those worst-affected by floods for the second consecutive day at Anthoniyarpuram, Korampallam Panchayat. The Korampallam lake breached its banks on December 18, 2023 and wreaked havoc on its course.

### FLOOD RELIEF WORK - DAY 02 (DECEMBER 20, 2023)

This is the worst flood-hit area in Thoothukudi till date, inaccessible to outsiders. The road has caved in and there is a near halt to all road traffic. Don Bosco Volunteers braved all odds and reached the place for the relief work.

# FLOOD RELIEF WORK - DAY 02 (DECEMBER 20, 2023)

Today, we reached out 1000 people who are affected by flood in Anthoniyarpuram, Thoothukudi. Despite the challenges posed by the aftermath of the flood, we, the Don Bosco College of arts & Science, Keela Eral preserved in our mission.