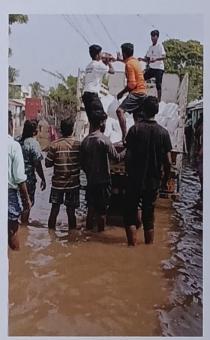

# FLOOD RELIEF WORK - DAY 02 (DECEMBER 20, 2023)

THE TRICHY DON BOSCO SOCIETY through Don Bosco College of Arts and Science, Keela Eral, reached out to those worst-affected by floods for the second consecutive day at Anthoniyarpuram, Korampallam Panchayat. The Korampallam lake breached its banks on December 18, 2023 and wreaked havoc on its course.

### FLOOD RELIEF WORK - DAY 02 (DECEMBER 20, 2023)

This is the worst flood-hit area in Thoothukudi till date, inaccessible to outsiders. The road has caved in and there is a near halt to all road traffic. Don Bosco Volunteers braved all odds and reached the place for the relief work.

# FLOOD RELIEF WORK - DAY 02 (DECEMBER 20, 2023)

Today, we reached out 1000 people who are affected by flood in Anthoniyarpuram, Thoothukudi. Despite the challenges posed by the aftermath of the flood, we, the Don Bosco College of arts & Science, Keela Eral preserved in our mission.

# FLOOD RELIEF WORK - DAY 02 (DECEMBER 20, 2023)

Working throughout the day we cooked, packed 1000 food packets and distributed ensuring families have meals during the difficult time.

A UNIT OF THE TRICHY DON BOSCO SOCIETY