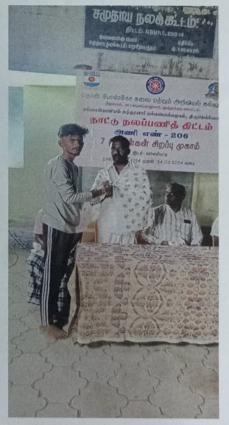

#### Day 7: Health Day and Valedictory Function (24.03.24)

The final day focused on health awareness. Volunteers visited the local school to teach hygiene practices to children and distributed stationery items to support their education. The camp concluded with a valedictory function, attended by Fr. Victor Antony Raj, village head Mr. Perumal Samy, and village president Ms. Mariammal. The NSS program officer, Dr. M. Prabhu, presented a summary report of the camp, and the volunteers gifted a small memento to the village as a token of gratitude.