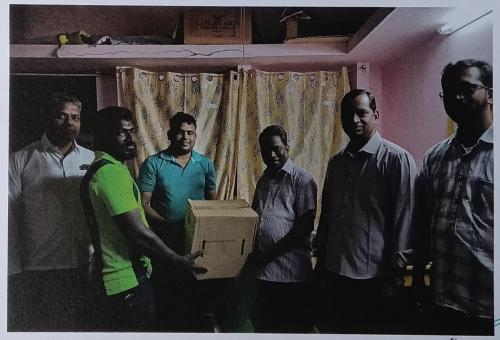

## DON BOSCO COLLEGE

OF ARTS AND SCIENCE

Keela Eral, Thoothukudi, Tamil Nadu - 628 908

FLOOD EMERGENCY RELIEF

On December 27th, Don Bosco College in Keela Eral offered crucial support to Pommaiyapuram's flood victims. We delivered dry ration kits and blankets to 24 families, providing food and warmth during this hardship. Our swift action exemplifies community spirit and highlights the ongoing need for help in flood-affected areas.

Don Bosco College of Arts & S

**BOMMAYAPURAM** 

We reached out to 15 families most affected, in Ethilappanayakkanpatti delivering essential dry ration kits and warm blankets. This vital aid comes at a crucial time, offering some comfort and sustenance to those facing immense hardship. The college's prompt action serves as a beacon of support for the village, reminding us that even small acts of kindness can make a big difference in the face of such adversity.