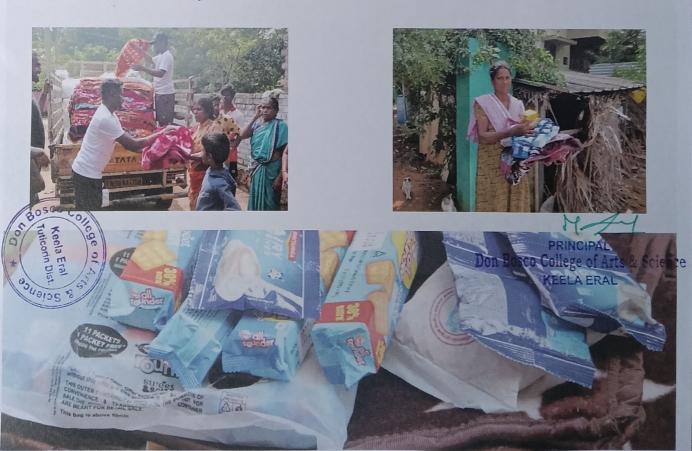

## FLOOD RELIEF WORK - DAY 10 (JANUARY 05, 2024)

We received 1500 grocery bags to the tune of Rs. 14,01,000 from NESTLE with the help of BOSCONET, New Delhi. The bags are meant to be delivered in the following three locations: Don Bosco College of Arts and Science, Keela Eral, Auxiliam School, Threspuram; St. Ignatius Higher Secondary School, Innaciyarpuram.

## FLOOD RELIEF WORK - DAY 10 (JANUARY 05, 2024)

THE TRICHY DON BOSCO SOCIETY through Don Bosco College of Arts and Science, Keela Eral, organized the distribution of grocery bags in two locations: Keela Eral and Therespuram. In all, 600 families of school and college students who bore brunt of flooding in Thoothukudi were reached out to.