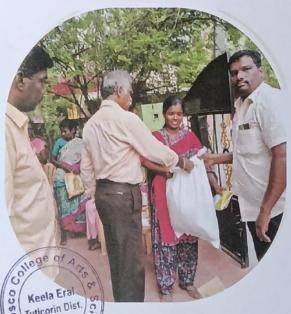

#### **Day 1: Inauguration (18.03.24)**

The camp was inaugurated by the college secretary, Fr. Victor Antony Raj, in the presence of Valampatti's village head, Mr. Perumal Samy, and local residents. The inauguration ceremony was well-attended, and the volunteers were encouraged to work with dedication for the village.