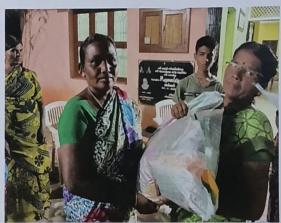

## FLOOD RELIEF WORK - DAY 05 (DECEMBER 23, 2023)

Don Bosco College of Arts and Science, Keela Eral, in partnership with ZOHO distributed 2000 food packets Bommaiyapuram, T.Saveriyarpuram, Muthammalpuram, Keela Eral, Jothibassnagar, State Bank Colony, Thoothukudi.

## FLOOD RELIEF WORK - DAY 05 (DECEMBER 23, 2023)

Don Bosco College of Arts and Science, Keela Eral, in partnership with ZOHO provided 700 Ration kits to flood-affected people in T.Saveriyarpuram, Jothibassnagar, State Bank Colony, Thoothukudi.