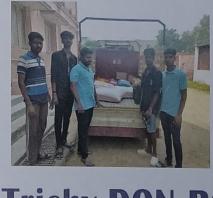

## FLOOD RELIEF WORK - DAY 05 (DECEMBER 23, 2023)

Don Bosco College of Arts and Science, Keela Eral, in partnership with ZOHO distributed 2000 food packets Bommaiyapuram, T.Saveriyarpuram, Muthammalpuram, Keela Eral, Jothibassnagar, State Bank Colony, Thoothukudi.