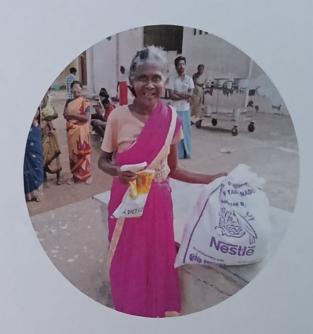

## FLOOD RELIEF WORK - DAY 10 (JANUARY 05, 2024)

We received 1500 grocery bags to the tune of Rs. 14,01,000 from NESTLE with the help of BOSCONET, New Delhi. The bags are meant to be delivered in the following three locations: Don Bosco College of Arts and Science, Keela Eral, Auxiliam School, Threspuram; St. Ignatius Higher Secondary School, Innaciyarpuram.

## FLOOD RELIEF WORK - DAY 11 (JANUARY 06, 2024)

We distributed 800 grocery bags, sent by NESTLE with the help of BOSCONET to Theresepuram Innaciyarpuram and Keela Eral.

## FLOOD RELIEF WORK - DAY 13 (JANUARY 08, 2024)

The second consignment containing 1500 grocery kits reached Tirunelveli and Thoothukudi. We are grateful to Nestle and BOSCONET for their intervention to mitigate the pain of those affected by flood.