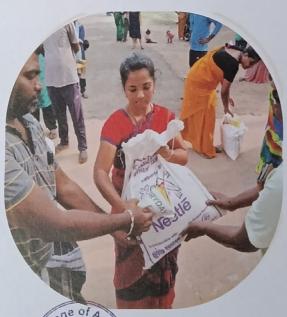

## FLOOD RELIEF WORK - DAY 10 (JANUARY 05, 2024)

We received 1500 grocery bags to the tune of Rs. 14,01,000 from NESTLE with the help of BOSCONET, New Delhi. The bags are meant to be delivered in the following three locations: Don Bosco College of Arts and Science, Keela Eral, Auxiliam School, Threspuram; St. Ignatius Higher Secondary School, Innaciyarpuram.

## FLOOD RELIEF WORK - DAY 11 (JANUARY 06, 2024)

We distributed 800 grocery bags, sent by NESTLE with the help of BOSCONET to Theresepuram Innaciyarpuram and Keela Eral.

## FLOOD RELIEF WORK - DAY 13 (JANUARY 08, 2024)

The second consignment containing 1500 grocery kits reached Tirunelveli and Thoothukudi. We are grateful to Nestle and BOSCONET for their intervention to mitigate the pain of those affected by flood.