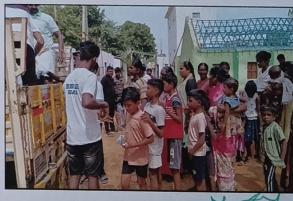

# FLOOD RELIEF WORK - DAY 01 (DECEMBER 19, 2023)

We registered THE TRICHY DON BOSCO SOCIETY as one of the first volunteers when the district administration requested for civil collaboration to mitigate the havoc done by floods. Under the guidance of the district administration and municipal cooperation 250 people who live on pavements near the old bus stand were provided food.

# FLOOD RELIEF WORK - DAY 01 (DECEMBER 19, 2023)

The first day of our relief work was primarily to provide food to people. We thank those who have generously chipped in their might. Our team is on standby to carry out several works including sanitation work keeping in mind the hygiene of the areas we have visited so far.

# FLOOD RELIEF WORK - DAY 01 (DECEMBER 19, 2023)

Boomaiyapuram, a village on the way to Thoothukudi, was identified as one of the worst-hit areas and 100 food packets were distributed to those who stayed in the village shelter house.

# FLOOD RELIEF WORK - DAY 01 (DECEMBER 19, 2023)

Tharuvaikulam, a coastal village closer to Thoothukudi, was severely hit by flood and 150 food packets were delivered to those who stayed in relief camps.

### FLOOD RELIEF WORK - DAY 01 (DECEMBER 19, 2023)

Of all the places Anthoniyarpuram, village on the highway between Thirunelveli and Thoothukudi almost everything to torrential rains and floods. The water is still inundated in several areas reaching the place itself a herculean task for anyone. We rushed to the place with 500 food packets and distributed to people sheltered in the wrecked homes.