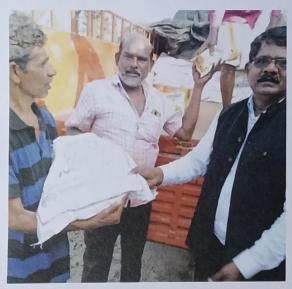

## FLOOD RELIEF WORK - DAY 10 (JANUARY 05, 2024)

We received 1500 grocery bags to the tune of Rs. 14,01,000 from NESTLE with the help of BOSCONET, New Delhi. The bags are meant to be delivered in the following three locations: Don Bosco College of Arts and Science, Keela Eral, Auxiliam School, Threspuram; St. Ignatius Higher Secondary School, Innaciyarpuram.

## FLOOD RELIEF WORK - DAY 10 (JANUARY 05, 2024)

THE TRICHY DON BOSCO SOCIETY through Don Bosco College of Arts and Science, Keela Eral, organized the distribution of grocery bags in two locations: Keela Eral and Therespuram. In all, 600 families of school and college students who bore brunt of flooding in Thoothukudi were reached out to.

## FLOOD RELIEF WORK - DAY 11 (JANUARY 06, 2024)

We distributed 800 grocery bags, sent by NESTLE with the help of BOSCONET to Theresepuram Innaciyarpuram and Keela Eral.