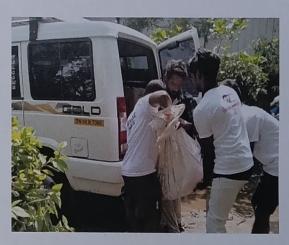

# FLOOD RELIEF WORK - DAY 01 (DECEMBER 19, 2023)

We registered THE TRICHY DON BOSCO SOCIETY as one of the first volunteers when the district administration requested for civil collaboration to mitigate the havoc done by floods. Under the guidance of the district administration and municipal cooperation 250 people who live on pavements near the old bus stand were provided food.

# FLOOD RELIEF WORK - DAY 01 (DECEMBER 19, 2023)

The first day of our relief work was primarily to provide food to people. We thank those who have generously chipped in their might. Our team is on standby to carry out several works including sanitation work keeping in mind the hygiene of the areas we have visited so far.