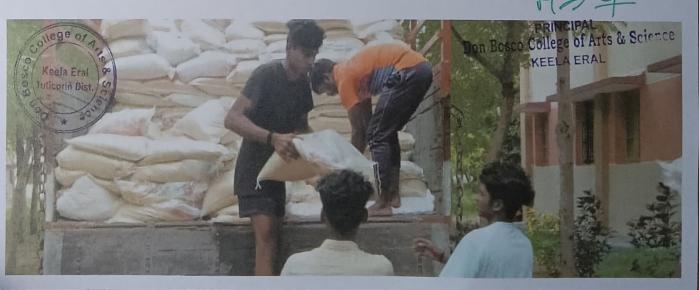

## FLOOD RELIEF WORK - DAY 10 (JANUARY 05, 2024)

We received 1500 grocery bags to the tune of Rs. 14,01,000 from NESTLE with the help of BOSCONET, New Delhi. The bags are meant to be delivered in the following three locations: Don Bosco College of Arts and Science, Keela Eral, Auxiliam School, Threspuram; St. Ignatius Higher Secondary School, Innaciyarpuram.

## FLOOD RELIEF WORK - DAY 10 (JANUARY 05, 2024)

THE TRICHY DON BOSCO SOCIETY through Don Bosco College of Arts and Science, Keela Eral, organized the distribution of grocery bags in two locations: Keela Eral and Therespuram. In all, 600 families of school and college students who bore brunt of flooding in Thoothukudi were reached out to.