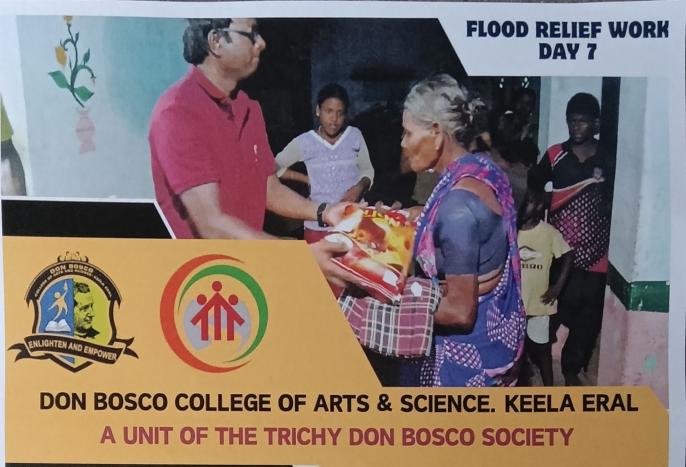

## DON BOSCO COLLEGE

OF ARTS AND SCIENCE

Keela Eral, Thoothukudi, Tamil Nadu - 628 908

FLOOD EMERGENCY RELIEF

On December 27th, Don Bosco College in Keela Eral offered crucial support to Pommaiyapuram's flood victims. We delivered dry ration kits and blankets to 24 families, providing food and warmth during this hardship. Our swift action exemplifies community spirit and highlights the ongoing need for help in flood-affected areas.

Don Bosco College of Arts & S

**BOMMAYAPURAM** 

We reached out to 15 families most affected, in Ethilappanayakkanpatti delivering essential dry ration kits and warm blankets. This vital aid comes at a crucial time, offering some comfort and sustenance to those facing immense hardship. The college's prompt action serves as a beacon of support for the village, reminding us that even small acts of kindness can make a big difference in the face of such adversity.