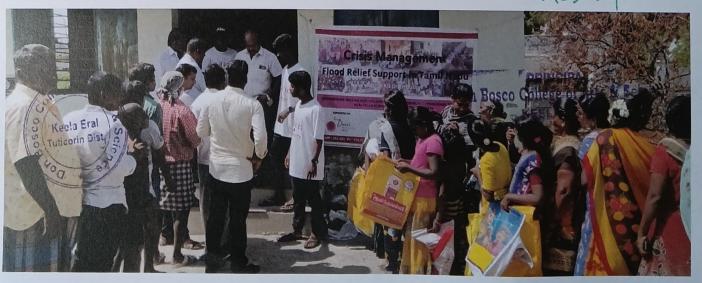

# FLOOD RELIEF WORK - DAY 02 (DECEMBER 20, 2023)

THE TRICHY DON BOSCO SOCIETY through Don Bosco College of Arts and Science, Keela Eral, reached out to those worst-affected by floods for the second consecutive day at Anthoniyarpuram, Korampallam Panchayat. The Korampallam lake breached its banks on December 18, 2023 and wreaked havoc on its course.

### FLOOD RELIEF WORK - DAY 02 (DECEMBER 20, 2023)

This is the worst flood-hit area in Thoothukudi till date, inaccessible to outsiders. The road has caved in and there is a near halt to all road traffic. Don Bosco Volunteers braved all odds and reached the place for the relief work.

# FLOOD RELIEF WORK - DAY 02 (DECEMBER 20, 2023)

Today, we reached out 1000 people who are affected by flood in Anthoniyarpuram, Thoothukudi. Despite the challenges posed by the aftermath of the flood, we, the Don Bosco College of arts & Science, Keela Eral preserved in our mission.