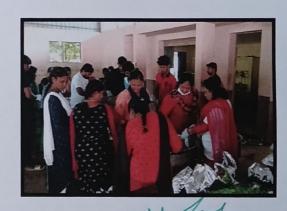

# FLOOD RELIEF WORK - DAY 05 (DECEMBER 23, 2023)

Don Bosco, in collaboration with **ZOHO**, prepared food for 2000 flood-affected people in Thoothukudi.

A UNIT OF THE TRICHY DON BOSCO SOCIETY

## FLOOD RELIEF WORK - DAY 05 (DECEMBER 23, 2023)

Don Bosco College of Arts and Science, Keela Eral, joins hands with Amazon-Donatekart to provid 1000 Ready to eat Foods and Blankets to floodaffected people in Anthoniyarpuram, Thiraviyapuram, and STATE BANK COLONY Thoothukudi., Thoothukudi.

## FLOOD RELIEF WORK - DAY 05 (DECEMBER 23, 2023)

Don Bosco College of Arts and Science, Keela Eral, in partnership with ZOHO provided 700 Ration kits to flood-affected people in T.Saveriyarpuram, Jothibassnagar, State Bank Colony, Thoothukudi.

## FLOOD RELIEF WORK - DAY 05 (DECEMBER 23, 2023)

Don Bosco College of Arts and Science, Keela Eral, in partnership with ZOHO distributed 2000 food packets Bommaiyapuram, T.Saveriyarpuram, Muthammalpuram, Keela Eral, Jothibassnagar, State Bank Colony, Thoothukudi.