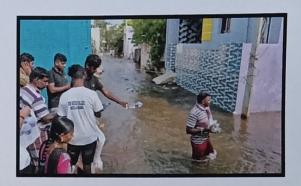

# FLOOD RELIEF WORK - DAY 04 (DECEMBER 22, 2023)

Don Bosco, in collaboration with **ZOHO**, prepared food for 2000 flood-affected people in Thoothukudi on December 22,

2023.

A UNIT OF THE TRICHY DON BOSCO SOCIETY

# FLOOD RELIEF WORK - DAY 04 (DECEMBER 22, 2023)

Women volunteers of Don Bosco are getting food prepared for flood-affected people in Thoothukudi.