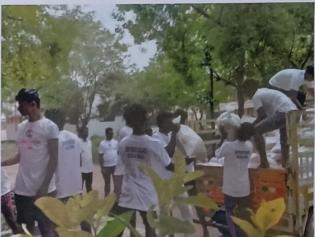

#### Day 4: Tree Plantation and Cleanliness Drive (21.03.24)

On the fourth day, the NSS team undertook a tree plantation drive, planting 50 trees around Valampatti village. The event was graced by the college principal, Dr. R. D. Thilaga, who encouraged the volunteers in their environmental efforts. In the evening, Assistant Professor Theivarathna delivered a speech on "Safeguarding Nature," emphasizing environmental preservation.

#### Day 5: Plastic Cleanup and Nature Day (22.03.24)

The fifth day was dedicated to a plastic cleanup drive. Volunteers were divided into five groups, collecting 35 kg of plastic waste from the village for proper disposal. Following this, all participants took a pledge to protect the Water for 22.03.2024 on World Water day. The evening session included a "Patti Mandram" (debate) on the topic "Are Modern Youth Beneficial or Harmful to Society?" presided over by Dr. Jeyakumar, Assistant Professor at P.M.T. College, Sankarankovil, with insights from professors and students.