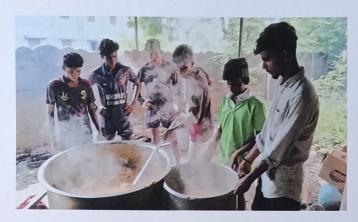

# FLOOD RELIEF WORK - DAY 02 (DECEMBER 20, 2023)

Today, we reached out 1000 people who are affected by flood in Anthoniyarpuram, Thoothukudi. Despite the challenges posed by the aftermath of the flood, we, the Don Bosco College of arts & Science, Keela Eral preserved in our mission.

# FLOOD RELIEF WORK - DAY 02 (DECEMBER 20, 2023)

Working throughout the day we cooked, packed 1000 food packets and distributed ensuring families have meals during the difficult time.

A UNIT OF THE TRICHY DON BOSCO SOCIETY