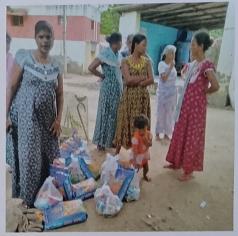

## FLOOD RELIEF WORK - DAY 05 (DECEMBER 23, 2023)

Don Bosco College of Arts and Science, Keela Eral, in partnership with ZOHO provided 700 Ration kits to flood-affected people in T.Saveriyarpuram, Jothibassnagar, State Bank Colony, Thoothukudi.

## FLOOD RELIEF WORK - DAY 05 (DECEMBER 23, 2023)

Don Bosco College of Arts and Science, Keela Eral, in partnership with ZOHO distributed 2000 food packets Bommaiyapuram, T.Saveriyarpuram, Muthammalpuram, Keela Eral, Jothibassnagar, State Bank Colony, Thoothukudi.