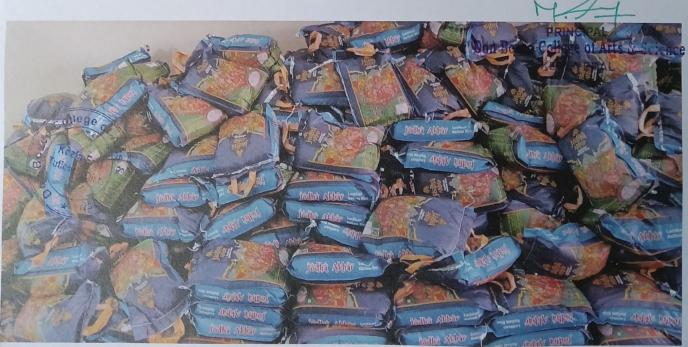

## FLOOD RELIEF WORK - DAY 10 (JANUARY 05, 2024)

We received 1500 grocery bags to the tune of Rs. 14,01,000 from NESTLE with the help of BOSCONET, New Delhi. The bags are meant to be delivered in the following three locations: Don Bosco College of Arts and Science, Keela Eral, Auxiliam School, Threspuram; St. Ignatius Higher Secondary School, Innaciyarpuram.

## FLOOD RELIEF WORK - DAY 10 (JANUARY 05, 2024)

THE TRICHY DON BOSCO SOCIETY through Don Bosco College of Arts and Science, Keela Eral, organized the distribution of grocery bags in two locations: Keela Eral and Therespuram. In all, 600 families of school and college students who bore brunt of flooding in Thoothukudi were reached out to.

## FLOOD RELIEF WORK - DAY 11 (JANUARY 06, 2024)

We distributed 800 grocery bags, sent by NESTLE with the help of BOSCONET to Theresepuram Innaciyarpuram and Keela Eral.