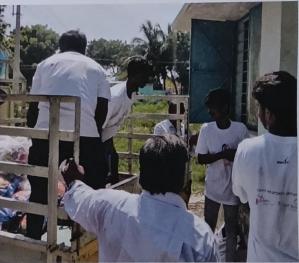

# FLOOD RELIEF WORK - DAY 01 (DECEMBER 19, 2023)

We registered THE TRICHY DON BOSCO SOCIETY as one of the first volunteers when the district administration requested for civil collaboration to mitigate the havoc done by floods. Under the guidance of the district administration and municipal cooperation 250 people who live on pavements near the old bus stand were provided food.

# FLOOD RELIEF WORK - DAY 01 (DECEMBER 19, 2023)

The first day of our relief work was primarily to provide food to people. We thank those who have generously chipped in their might. Our team is on standby to carry out several works including sanitation work keeping in mind the hygiene of the areas we have visited so far.

# FLOOD RELIEF WORK - DAY 01 (DECEMBER 19, 2023)

Boomaiyapuram, a village on the way to Thoothukudi, was identified as one of the worst-hit areas and 100 food packets were distributed to those who stayed in the village shelter house.

# FLOOD RELIEF WORK - DAY 01 (DECEMBER 19, 2023)

Tharuvaikulam, a coastal village closer to Thoothukudi, was severely hit by flood and 150 food packets were delivered to those who stayed in relief camps.

### FLOOD RELIEF WORK - DAY 01 (DECEMBER 19, 2023)

Of all the places Anthoniyarpuram, village on the highway between Thirunelveli and Thoothukudi almost everything to torrential rains and floods. The water is still inundated in several areas reaching the place itself a herculean task for anyone. We rushed to the place with 500 food packets and distributed to people sheltered in the wrecked homes.