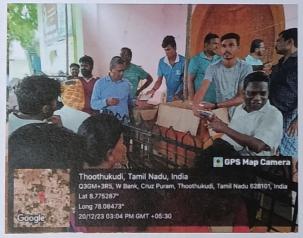

# FLOOD RELIEF WORK - DAY 04 (DECEMBER 22, 2023)

Don Bosco, in collaboration with **ZOHO**, prepared food for 2000 flood-affected people in Thoothukudi on December 22,

2023.

A UNIT OF THE TRICHY DON BOSCO SOCIETY

# FLOOD RELIEF WORK - DAY 04 (DECEMBER 22, 2023)

Women volunteers of Don Bosco are getting food prepared for flood-affected people in Thoothukudi.