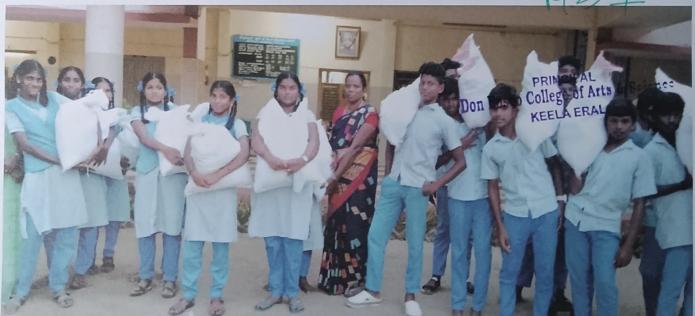

## FLOOD RELIEF WORK - DAY 10 (JANUARY 05, 2024)

We received 1500 grocery bags to the tune of Rs. 14,01,000 from NESTLE with the help of BOSCONET, New Delhi. The bags are meant to be delivered in the following three locations: Don Bosco College of Arts and Science, Keela Eral, Auxiliam School, Threspuram; St. Ignatius Higher Secondary School, Innaciyarpuram.

## FLOOD RELIEF WORK - DAY 10 (JANUARY 05, 2024)

THE TRICHY DON BOSCO SOCIETY through Don Bosco College of Arts and Science, Keela Eral, organized the distribution of grocery bags in two locations: Keela Eral and Therespuram. In all, 600 families of school and college students who bore brunt of flooding in Thoothukudi were reached out to.

## FLOOD RELIEF WORK - DAY 11 (JANUARY 06, 2024)

We distributed 800 grocery bags, sent by NESTLE with the help of BOSCONET to Theresepuram Innaciyarpuram and Keela Eral.