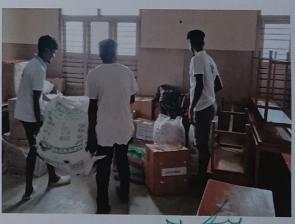

## FLOOD RELIEF WORK - DAY 10 (JANUARY 05, 2024)

We received 1500 grocery bags to the tune of Rs. 14,01,000 from NESTLE with the help of BOSCONET, New Delhi. The bags are meant to be delivered in the following three locations: Don Bosco College of Arts and Science, Keela Eral, Auxiliam School, Threspuram; St. Ignatius Higher Secondary School, Innaciyarpuram.

## FLOOD RELIEF WORK - DAY 10 (JANUARY 05, 2024)

THE TRICHY DON BOSCO SOCIETY through Don Bosco College of Arts and Science, Keela Eral, organized the distribution of grocery bags in two locations: Keela Eral and Therespuram. In all, 600 families of school and college students who bore brunt of flooding in Thoothukudi were reached out to.

## FLOOD RELIEF WORK - DAY 11 (JANUARY 06, 2024)

We distributed 800 grocery bags, sent by NESTLE with the help of BOSCONET to Theresepuram Innaciyarpuram and Keela Eral.