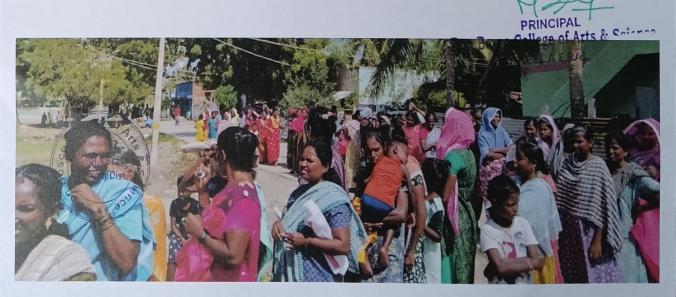

#### Day 2: Voter Awareness Day (19.03.24)

On the second day, the NSS volunteers conducted a rally across the village to raise awareness about the importance of voting. The rally highlighted the power of voting in shaping the community's future and encouraged the villagers to participate actively in upcoming elections.