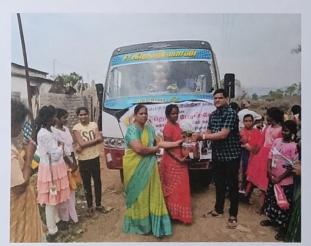

# FLOOD RELIEF WORK - DAY 03 (DECEMBER 21, 2023)

THE TRICHY DON
BOSCO SOCIETY
through Don Bosco
College of Arts and
Science, Keela Eral,
reached out to
those worstaffected by floods
for the third
consecutive day at
Anthoniyarpuram,
Korampallam
Panchayat.

# FLOOD RELIEF WORK - DAY 03 (DECEMBER 21, 2023)

As part of our relief work drive we delivered early morning essential goods as requested by people - rice, wheat flour, biscuits and horlicks - to Anthoniyarpuram, Thoothukudi.