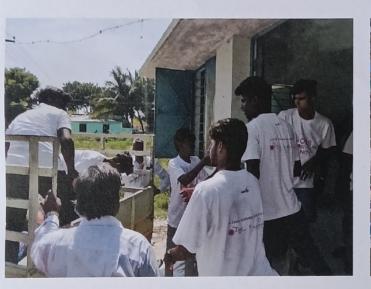

#### **Day 1: Inauguration (18.03.24)**

The camp was inaugurated by the college secretary, Fr. Victor Antony Raj, in the presence of Valampatti's village head, Mr. Perumal Samy, and local residents. The inauguration ceremony was well-attended, and the volunteers were encouraged to work with dedication for the village.