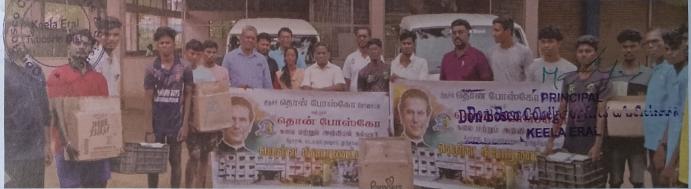

## FLOOD RELIEF WORK - DAY 05 (DECEMBER 23, 2023)

Don Bosco College of Arts and Science, Keela Eral, in partnership with ZOHO distributed 2000 food packets Bommaiyapuram, T.Saveriyarpuram, Muthammalpuram, Keela Eral, Jothibassnagar, State Bank Colony, Thoothukudi.

## FLOOD RELIEF WORK - DAY 06 (DECEMBER 24, 2023)

Don Bosco College of Arts and Science, Keela Eral, sent Rs.2,00,000 worth provisions to floodaffected people in Tirunelveli.

The Trichy DON BOSCOES Arts & Science & Scienc

DON BOSCO COLLEGE

OF ARTS AND SCIENCE

Keela Eral, Thoothukudi, Tamil Nadu - 628 908

FLOOD EMERGENCY RELIEF