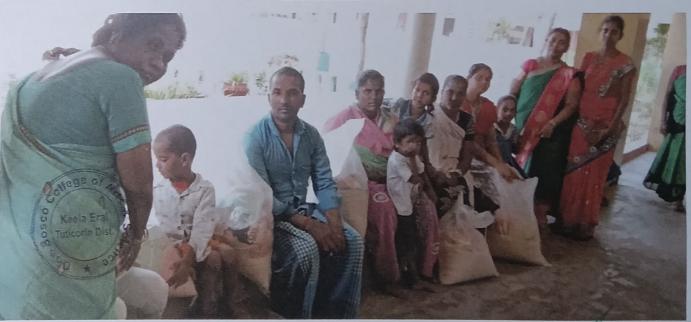

## DON BOSCO COLLEGE

OF ARTS AND SCIENCE

Keela Eral, Thoothukudi, Tamil Nadu - 628 908

FLOOD EMERGENCY RELIEF

On December 27th, Don Bosco College in Keela Eral offered crucial support to Pommaiyapuram's flood victims. We delivered dry ration kits and blankets to 24 families, providing food and warmth during this hardship. Our swift action exemplifies community spirit and highlights the ongoing need for help in flood-affected areas.

Don Bosco College of Arts & S

**BOMMAYAPURAM** 

We reached out to 15 families most affected, in Ethilappanayakkanpatti delivering essential dry ration kits and warm blankets. This vital aid comes at a crucial time, offering some comfort and sustenance to those facing immense hardship. The college's prompt action serves as a beacon of support for the village, reminding us that even small acts of kindness can make a big difference in the face of such adversity.