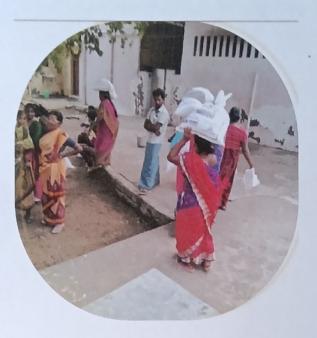

## FLOOD RELIEF WORK - DAY 10 (JANUARY 05, 2024)

We received 1500 grocery bags to the tune of Rs. 14,01,000 from NESTLE with the help of BOSCONET, New Delhi. The bags are meant to be delivered in the following three locations: Don Bosco College of Arts and Science, Keela Eral, Auxiliam School, Threspuram; St. Ignatius Higher Secondary School, Innaciyarpuram.

## FLOOD RELIEF WORK - DAY 10 (JANUARY 05, 2024)

THE TRICHY DON BOSCO SOCIETY through Don Bosco College of Arts and Science, Keela Eral, organized the distribution of grocery bags in two locations: Keela Eral and Therespuram. In all, 600 families of school and college students who bore brunt of flooding in Thoothukudi were reached out to.

## FLOOD RELIEF WORK - DAY 11 (JANUARY 06, 2024)

We distributed 800 grocery bags, sent by NESTLE with the help of BOSCONET to Theresepuram Innaciyarpuram and Keela Eral.