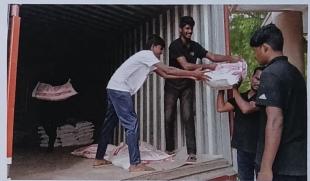

## FLOOD RELIEF WORK - DAY 13 (JANUARY 08, 2024)

The second consignment containing 1500 grocery kits reached Tirunelveli and Thoothukudi. We are grateful to Nestle and BOSCONET for their intervention to mitigate the pain of those affected by flood.