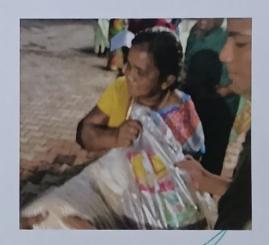

# FLOOD RELIEF WORK - DAY 02 (DECEMBER 20, 2023)

Today, we reached out 1000 people who are affected by flood in Anthoniyarpuram, Thoothukudi. Despite the challenges posed by the aftermath of the flood, we, the Don Bosco College of arts & Science, Keela Eral preserved in our mission.

# FLOOD RELIEF WORK - DAY 02 (DECEMBER 20, 2023)

Working throughout the day we cooked, packed 1000 food packets and distributed ensuring families have meals during the difficult time.

A UNIT OF THE TRICHY DON BOSCO SOCIETY