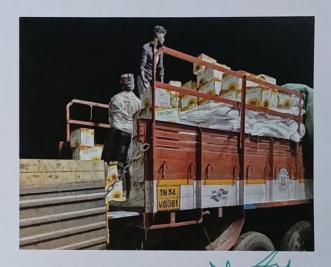

## FLOOD RELIEF WORK - DAY 10 (JANUARY 05, 2024)

We received 1500 grocery bags to the tune of Rs. 14,01,000 from NESTLE with the help of BOSCONET, New Delhi. The bags are meant to be delivered in the following three locations: Don Bosco College of Arts and Science, Keela Eral, Auxiliam School, Threspuram; St. Ignatius Higher Secondary School, Innaciyarpuram.

## FLOOD RELIEF WORK - DAY 10 (JANUARY 05, 2024)

THE TRICHY DON BOSCO SOCIETY through Don Bosco College of Arts and Science, Keela Eral, organized the distribution of grocery bags in two locations: Keela Eral and Therespuram. In all, 600 families of school and college students who bore brunt of flooding in Thoothukudi were reached out to.