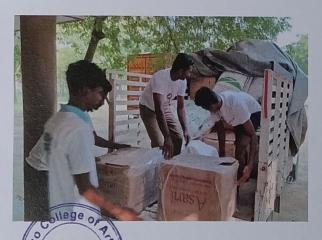

## FLOOD RELIEF WORK - DAY 10 (JANUARY 05, 2024)

We received 1500 grocery bags to the tune of Rs. 14,01,000 from NESTLE with the help of BOSCONET, New Delhi. The bags are meant to be delivered in the following three locations: Don Bosco College of Arts and Science, Keela Eral, Auxiliam School, Threspuram; St. Ignatius Higher Secondary School, Innaciyarpuram.

## FLOOD RELIEF WORK - DAY 10 (JANUARY 05, 2024)

THE TRICHY DON BOSCO SOCIETY through Don Bosco College of Arts and Science, Keela Eral, organized the distribution of grocery bags in two locations: Keela Eral and Therespuram. In all, 600 families of school and college students who bore brunt of flooding in Thoothukudi were reached out to.