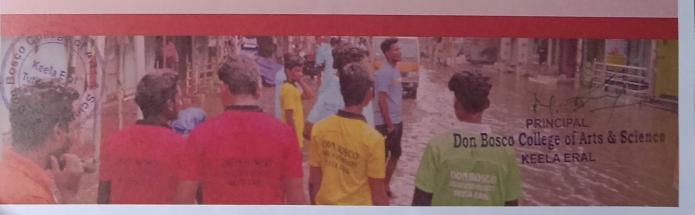

# FLOOD RELIEF WORK - DAY 02 (DECEMBER 20, 2023)

THE TRICHY DON BOSCO SOCIETY through Don Bosco College of Arts and Science, Keela Eral, reached out to those worst-affected by floods for the second consecutive day at Anthoniyarpuram, Korampallam Panchayat. The Korampallam lake breached its banks on December 18, 2023 and wreaked havoc on its course.

### FLOOD RELIEF WORK - DAY 02 (DECEMBER 20, 2023)

This is the worst flood-hit area in Thoothukudi till date, inaccessible to outsiders. The road has caved in and there is a near halt to all road traffic. Don Bosco Volunteers braved all odds and reached the place for the relief work.