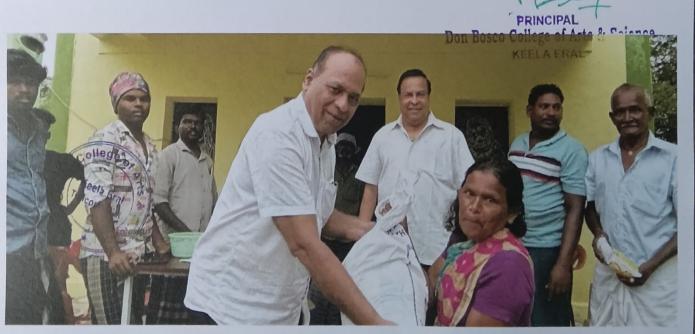

## FLOOD RELIEF WORK - DAY 08 (DECEMBER 28, 2023)

Don Bosco College of Arts and Science, Keela Eral, sent Rs.2,00,000 worth provisions to 100 floodaffected families in Palayapettai, Tirunelveli.

A UNIT OF THE TRICHY DON BOSCO SOCIETY