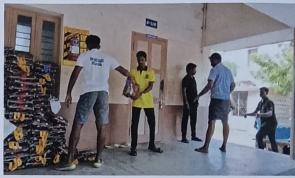

# FLOOD RELIEF WORK - DAY 01 (DECEMBER 19, 2023)

We registered THE TRICHY DON BOSCO SOCIETY as one of the first volunteers when the district administration requested for civil collaboration to mitigate the havoc done by floods. Under the guidance of the district administration and municipal cooperation 250 people who live on pavements near the old bus stand were provided food.

# FLOOD RELIEF WORK - DAY 01 (DECEMBER 19, 2023)

The first day of our relief work was primarily to provide food to people. We thank those who have generously chipped in their might. Our team is on standby to carry out several works including sanitation work keeping in mind the hygiene of the areas we have visited so far.