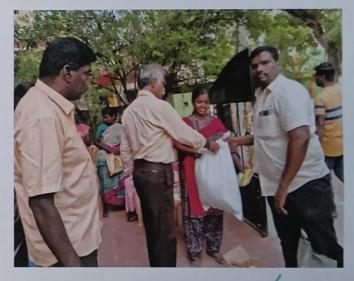

## FLOOD RELIEF WORK - DAY 11 (JANUARY 06, 2024)

We distributed 800 grocery bags, sent by NESTLE with the help of BOSCONET to Theresepuram Innaciyarpuram and Keela Eral.

## FLOOD RELIEF WORK - DAY 11 (JANUARY 06, 2024)

OUR VOLUNTEERS AT WORK

A UNIT OF THE TRICHY DON BOSCO SOCIETY