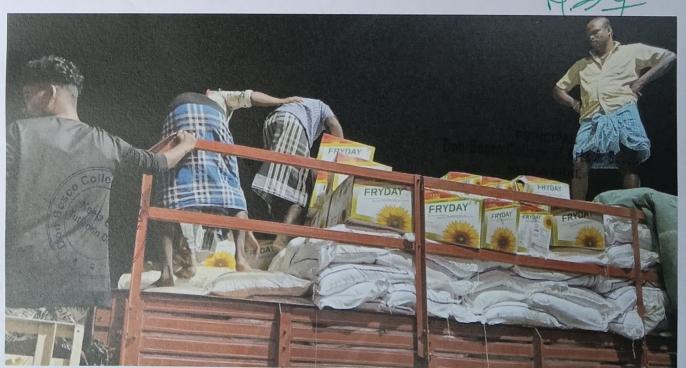

## FLOOD RELIEF WORK - DAY 11 (JANUARY 06, 2024)

We distributed 800 grocery bags, sent by NESTLE with the help of BOSCONET to Theresepuram Innaciyarpuram and Keela Eral.

## FLOOD RELIEF WORK - DAY 11 (JANUARY 06, 2024)

OUR VOLUNTEERS AT WORK

A UNIT OF THE TRICHY DON BOSCO SOCIETY