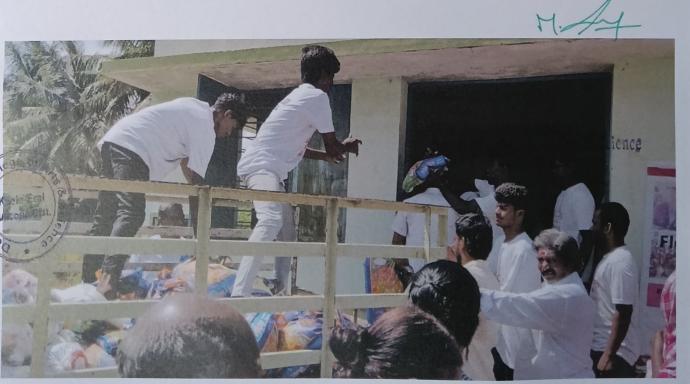

# FLOOD RELIEF WORK - DAY 02 (DECEMBER 20, 2023)

THE TRICHY DON BOSCO SOCIETY through Don Bosco College of Arts and Science, Keela Eral, reached out to those worst-affected by floods for the second consecutive day at Anthoniyarpuram, Korampallam Panchayat. The Korampallam lake breached its banks on December 18, 2023 and wreaked havoc on its course.

### FLOOD RELIEF WORK - DAY 02 (DECEMBER 20, 2023)

This is the worst flood-hit area in Thoothukudi till date, inaccessible to outsiders. The road has caved in and there is a near halt to all road traffic. Don Bosco Volunteers braved all odds and reached the place for the relief work.

# FLOOD RELIEF WORK - DAY 02 (DECEMBER 20, 2023)

Today, we reached out 1000 people who are affected by flood in Anthoniyarpuram, Thoothukudi. Despite the challenges posed by the aftermath of the flood, we, the Don Bosco College of arts & Science, Keela Eral preserved in our mission.

# FLOOD RELIEF WORK - DAY 02 (DECEMBER 20, 2023)

Working throughout the day we cooked, packed 1000 food packets and distributed ensuring families have meals during the difficult time.

A UNIT OF THE TRICHY DON BOSCO SOCIETY