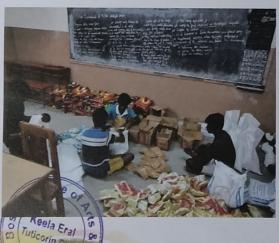

## FLOOD RELIEF WORK - DAY 10 (JANUARY 05, 2024)

We received 1500 grocery bags to the tune of Rs. 14,01,000 from NESTLE with the help of BOSCONET, New Delhi. The bags are meant to be delivered in the following three locations: Don Bosco College of Arts and Science, Keela Eral, Auxiliam School, Threspuram; St. Ignatius Higher Secondary School, Innaciyarpuram.

## FLOOD RELIEF WORK - DAY 10 (JANUARY 05, 2024)

THE TRICHY DON BOSCO SOCIETY through Don Bosco College of Arts and Science, Keela Eral, organized the distribution of grocery bags in two locations: Keela Eral and Therespuram. In all, 600 families of school and college students who bore brunt of flooding in Thoothukudi were reached out to.

## FLOOD RELIEF WORK - DAY 11 (JANUARY 06, 2024)

We distributed 800 grocery bags, sent by NESTLE with the help of BOSCONET to Theresepuram Innaciyarpuram and Keela Eral.