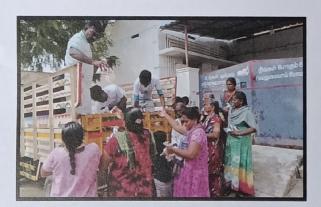

# FLOOD RELIEF WORK - DAY 02 (DECEMBER 20, 2023)

THE TRICHY DON BOSCO SOCIETY through Don Bosco College of Arts and Science, Keela Eral, reached out to those worst-affected by floods for the second consecutive day at Anthoniyarpuram, Korampallam Panchayat. The Korampallam lake breached its banks on December 18, 2023 and wreaked havoc on its course.

### FLOOD RELIEF WORK - DAY 02 (DECEMBER 20, 2023)

This is the worst flood-hit area in Thoothukudi till date, inaccessible to outsiders. The road has caved in and there is a near halt to all road traffic. Don Bosco Volunteers braved all odds and reached the place for the relief work.

# FLOOD RELIEF WORK - DAY 02 (DECEMBER 20, 2023)

Today, we reached out 1000 people who are affected by flood in Anthoniyarpuram, Thoothukudi. Despite the challenges posed by the aftermath of the flood, we, the Don Bosco College of arts & Science, Keela Eral preserved in our mission.

# FLOOD RELIEF WORK - DAY 02 (DECEMBER 20, 2023)

Working throughout the day we cooked, packed 1000 food packets and distributed ensuring families have meals during the difficult time.

A UNIT OF THE TRICHY DON BOSCO SOCIETY