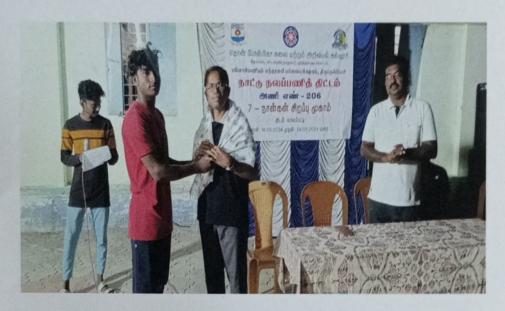

#### **Day 1: Inauguration (18.03.24)**

The camp was inaugurated by the college secretary, Fr. Victor Antony Raj, in the presence of Valampatti's village head, Mr. Perumal Samy, and local residents. The inauguration ceremony was well-attended, and the volunteers were encouraged to work with dedication for the village.

#### Day 7: Health Day and Valedictory Function (24.03.24)

The final day focused on health awareness. Volunteers visited the local school to teach hygiene practices to children and distributed stationery items to support their education. The camp concluded with a valedictory function, attended by Fr. Victor Antony Raj, village head Mr. Perumal Samy, and village president Ms. Mariammal. The NSS program officer, Dr. M. Prabhu, presented a summary report of the camp, and the volunteers gifted a small memento to the village as a token of gratitude.