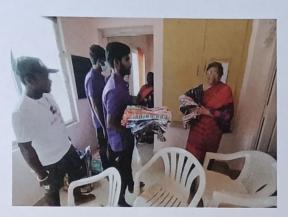

## DON BOSCO COLLEGE

OF ARTS AND SCIENCE

Keela Eral, Thoothukudi, Tamil Nadu - 628 908

FLOOD EMERGENCY RELIEF

On December 27th, Don Bosco College in Keela Eral offered crucial support to Pommaiyapuram's flood victims. We delivered dry ration kits and blankets to 24 families, providing food and warmth during this hardship. Our swift action exemplifies community spirit and highlights the ongoing need for help in flood-affected areas.

Don Bosco College of Arts & S

**BOMMAYAPURAM** 

We reached out to 15 families most affected, in Ethilappanayakkanpatti delivering essential dry ration kits and warm blankets. This vital aid comes at a crucial time, offering some comfort and sustenance to those facing immense hardship. The college's prompt action serves as a beacon of support for the village, reminding us that even small acts of kindness can make a big difference in the face of such adversity.