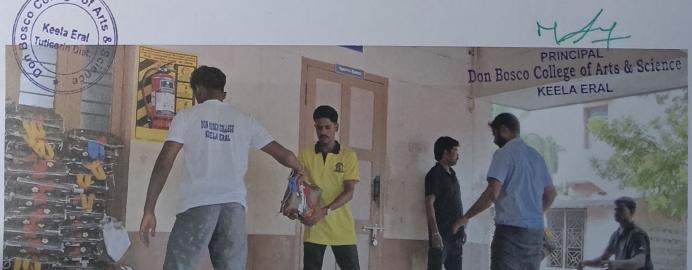

## FLOOD RELIEF WORK - DAY 10 (JANUARY 05, 2024)

We received 1500 grocery bags to the tune of Rs. 14,01,000 from NESTLE with the help of BOSCONET, New Delhi. The bags are meant to be delivered in the following three locations: Don Bosco College of Arts and Science, Keela Eral, Auxiliam School, Threspuram; St. Ignatius Higher Secondary School, Innaciyarpuram.

## FLOOD RELIEF WORK - DAY 10 (JANUARY 05, 2024)

THE TRICHY DON BOSCO SOCIETY through Don Bosco College of Arts and Science, Keela Eral, organized the distribution of grocery bags in two locations: Keela Eral and Therespuram. In all, 600 families of school and college students who bore brunt of flooding in Thoothukudi were reached out to.

### Keela Eral