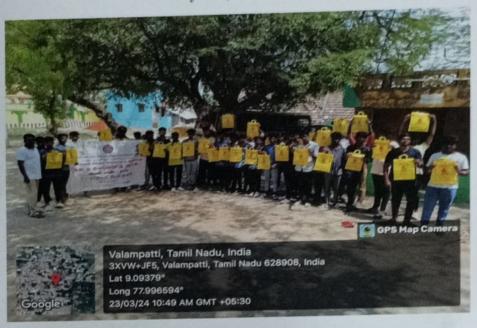

### Day 6: Yellow Bag Awareness Day (23.03.24)

On the sixth day, the volunteers promoted the use of eco-friendly yellow bags as alternatives to plastic. They distributed 200 yellow bags to the villagers,

concouraging sustainable practices and reduced plastic dependency.

Don Bosco College of Arts & Science

KEELA ERA