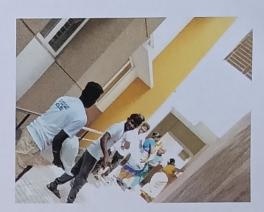

#### Day 4: Tree Plantation and Cleanliness Drive (21.03.24)

On the fourth day, the NSS team undertook a tree plantation drive, planting 50 trees around Valampatti village. The event was graced by the college principal, Dr. R. D. Thilaga, who encouraged the volunteers in their environmental efforts. In the evening, Assistant Professor Theivarathna delivered a speech on "Safeguarding Nature," emphasizing environmental preservation.

#### Day 5: Plastic Cleanup and Nature Day (22.03.24)

The fifth day was dedicated to a plastic cleanup drive. Volunteers were divided into five groups, collecting 35 kg of plastic waste from the village for proper disposal. Following this, all participants took a pledge to protect the Water for 22.03.2024 on World Water day. The evening session included a "Patti Mandram" (debate) on the topic "Are Modern Youth Beneficial or Harmful to Society?" presided over by Dr. Jeyakumar, Assistant Professor at P.M.T. College, Sankarankovil, with insights from professors and students.