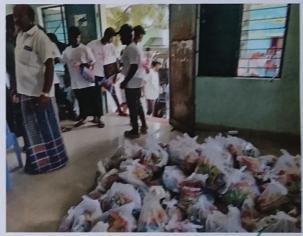

## FLOOD RELIEF WORK - DAY 05 (DECEMBER 23, 2023)

Don Bosco College of Arts and Science, Keela Eral, in partnership with ZOHO provided 700 Ration kits to flood-affected people in T.Saveriyarpuram, Jothibassnagar, State Bank Colony, Thoothukudi.

## FLOOD RELIEF WORK - DAY 05 (DECEMBER 23, 2023)

Don Bosco College of Arts and Science, Keela Eral, in partnership with ZOHO distributed 2000 food packets Bommaiyapuram, T.Saveriyarpuram, Muthammalpuram, Keela Eral, Jothibassnagar, State Bank Colony, Thoothukudi.