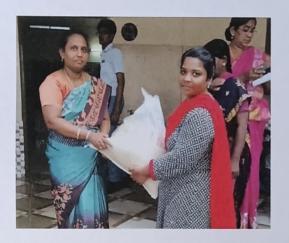

## FLOOD RELIEF WORK - DAY 11 (JANUARY 06, 2024)

We distributed 800 grocery bags, sent by NESTLE with the help of BOSCONET to Theresepuram Innaciyarpuram and Keela Eral.

## FLOOD RELIEF WORK - DAY 11 (JANUARY 06, 2024)

We dispatched 100 grocery bags, provided by NESTLE with the support of BOSCONET to Keela Nattarkulam village in Thoothukudi District.