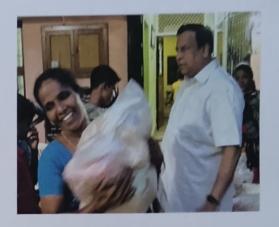

# FLOOD RELIEF WORK - DAY 02 (DECEMBER 20, 2023)

Today, we reached out 1000 people who are affected by flood in Anthoniyarpuram, Thoothukudi. Despite the challenges posed by the aftermath of the flood, we, the Don Bosco College of arts & Science, Keela Eral preserved in our mission.

# FLOOD RELIEF WORK - DAY 02 (DECEMBER 20, 2023)

Working throughout the day we cooked, packed 1000 food packets and distributed ensuring families have meals during the difficult time.

A UNIT OF THE TRICHY DON BOSCO SOCIETY