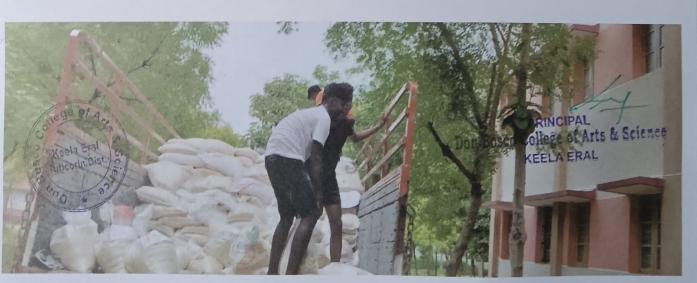

## FLOOD RELIEF WORK - DAY 10 (JANUARY 05, 2024)

We received 1500 grocery bags to the tune of Rs. 14,01,000 from NESTLE with the help of BOSCONET, New Delhi. The bags are meant to be delivered in the following three locations: Don Bosco College of Arts and Science, Keela Eral, Auxiliam School, Threspuram; St. Ignatius Higher Secondary School, Innaciyarpuram.

## FLOOD RELIEF WORK - DAY 10 (JANUARY 05, 2024)

THE TRICHY DON BOSCO SOCIETY through Don Bosco College of Arts and Science, Keela Eral, organized the distribution of grocery bags in two locations: Keela Eral and Therespuram. In all, 600 families of school and college students who bore brunt of flooding in Thoothukudi were reached out to.