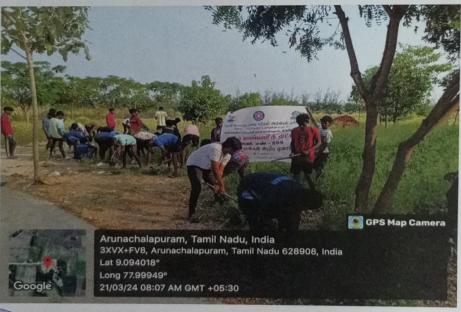

#### Day 4: Tree Plantation and Cleanliness Drive (21.03.24)

On the fourth day, the NSS team undertook a tree plantation drive, planting 50 trees around Valampatti village. The event was graced by the college principal, Dr. R. D. Thilaga, who encouraged the volunteers in their environmental efforts. In the evening, Assistant Professor Theivarathna delivered a speech on "Safeguarding Nature," emphasizing environmental preservation.