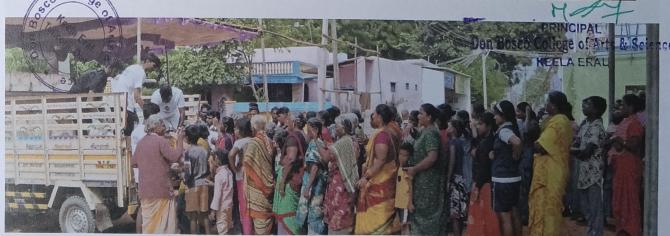

# FLOOD RELIEF WORK - DAY 02 (DECEMBER 20, 2023)

THE TRICHY DON BOSCO SOCIETY through Don Bosco College of Arts and Science, Keela Eral, reached out to those worst-affected by floods for the second consecutive day at Anthoniyarpuram, Korampallam Panchayat. The Korampallam lake breached its banks on December 18, 2023 and wreaked havoc on its course.

### FLOOD RELIEF WORK - DAY 02 (DECEMBER 20, 2023)

This is the worst flood-hit area in Thoothukudi till date, inaccessible to outsiders. The road has caved in and there is a near halt to all road traffic. Don Bosco Volunteers braved all odds and reached the place for the relief work.

# FLOOD RELIEF WORK - DAY 02 (DECEMBER 20, 2023)

Today, we reached out 1000 people who are affected by flood in Anthoniyarpuram, Thoothukudi. Despite the challenges posed by the aftermath of the flood, we, the Don Bosco College of arts & Science, Keela Eral preserved in our mission.

# FLOOD RELIEF WORK - DAY 02 (DECEMBER 20, 2023)

Working throughout the day we cooked, packed 1000 food packets and distributed ensuring families have meals during the difficult time.

A UNIT OF THE TRICHY DON BOSCO SOCIETY