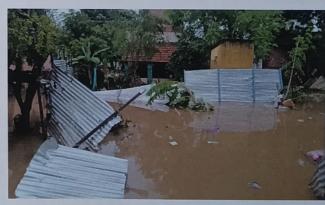

### FLOOD RELIEF WORK - DAY 01 (DECEMBER 19, 2023)

Of all the places Anthoniyarpuram, village on the highway between Thirunelveli and Thoothukudi almost everything to torrential rains and floods. The water is still inundated in several areas reaching the place itself a herculean task for anyone. We rushed to the place with 500 food packets and distributed to people sheltered in the wrecked homes.

# FLOOD RELIEF WORK - DAY 02 (DECEMBER 20, 2023)

THE TRICHY DON BOSCO SOCIETY through Don Bosco College of Arts and Science, Keela Eral, reached out to those worst-affected by floods for the second consecutive day at Anthoniyarpuram, Korampallam Panchayat. The Korampallam lake breached its banks on December 18, 2023 and wreaked havoc on its course.

### FLOOD RELIEF WORK - DAY 02 (DECEMBER 20, 2023)

This is the worst flood-hit area in Thoothukudi till date, inaccessible to outsiders. The road has caved in and there is a near halt to all road traffic. Don Bosco Volunteers braved all odds and reached the place for the relief work.