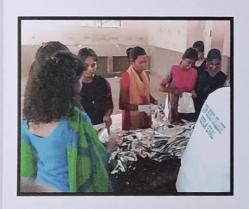

# FLOOD RELIEF WORK - DAY 05 (DECEMBER 23, 2023)

Don Bosco, in collaboration with **ZOHO**, prepared food for 2000 flood-affected people in Thoothukudi.

A UNIT OF THE TRICHY DON BOSCO SOCIETY

## FLOOD RELIEF WORK - DAY 05 (DECEMBER 23, 2023)

Don Bosco College of Arts and Science, Keela Eral, joins hands with Amazon-Donatekart to provid 1000 Ready to eat Foods and Blankets to floodaffected people in Anthoniyarpuram, Thiraviyapuram, and STATE BANK COLONY Thoothukudi., Thoothukudi.

## FLOOD RELIEF WORK - DAY 05 (DECEMBER 23, 2023)

Don Bosco College of Arts and Science, Keela Eral, in partnership with ZOHO provided 700 Ration kits to flood-affected people in T.Saveriyarpuram, Jothibassnagar, State Bank Colony, Thoothukudi.

## FLOOD RELIEF WORK - DAY 05 (DECEMBER 23, 2023)

Don Bosco College of Arts and Science, Keela Eral, in partnership with ZOHO distributed 2000 food packets Bommaiyapuram, T.Saveriyarpuram, Muthammalpuram, Keela Eral, Jothibassnagar, State Bank Colony, Thoothukudi.