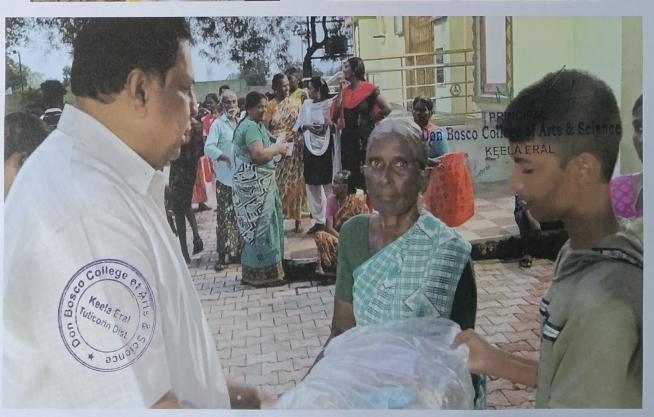

### FLOOD RELIEF WORK - DAY 01 (DECEMBER 19, 2023)

Of all the places Anthoniyarpuram, village on the highway between Thirunelveli and Thoothukudi almost everything to torrential rains and floods. The water is still inundated in several areas reaching the place itself a herculean task for anyone. We rushed to the place with 500 food packets and distributed to people sheltered in the wrecked homes.

# FLOOD RELIEF WORK - DAY 02 (DECEMBER 20, 2023)

THE TRICHY DON BOSCO SOCIETY through Don Bosco College of Arts and Science, Keela Eral, reached out to those worst-affected by floods for the second consecutive day at Anthoniyarpuram, Korampallam Panchayat. The Korampallam lake breached its banks on December 18, 2023 and wreaked havoc on its course.

### FLOOD RELIEF WORK - DAY 02 (DECEMBER 20, 2023)

This is the worst flood-hit area in Thoothukudi till date, inaccessible to outsiders. The road has caved in and there is a near halt to all road traffic. Don Bosco Volunteers braved all odds and reached the place for the relief work.

# FLOOD RELIEF WORK - DAY 02 (DECEMBER 20, 2023)

Today, we reached out 1000 people who are affected by flood in Anthoniyarpuram, Thoothukudi. Despite the challenges posed by the aftermath of the flood, we, the Don Bosco College of arts & Science, Keela Eral preserved in our mission.