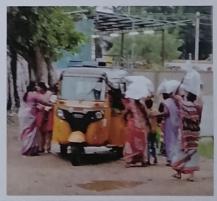

## FLOOD RELIEF WORK - DAY 10 (JANUARY 05, 2024)

We received 1500 grocery bags to the tune of Rs. 14,01,000 from NESTLE with the help of BOSCONET, New Delhi. The bags are meant to be delivered in the following three locations: Don Bosco College of Arts and Science, Keela Eral, Auxiliam School, Threspuram; St. Ignatius Higher Secondary School, Innaciyarpuram.

## FLOOD RELIEF WORK - DAY 10 (JANUARY 05, 2024)

THE TRICHY DON BOSCO SOCIETY through Don Bosco College of Arts and Science, Keela Eral, organized the distribution of grocery bags in two locations: Keela Eral and Therespuram. In all, 600 families of school and college students who bore brunt of flooding in Thoothukudi were reached out to.

## FLOOD RELIEF WORK - DAY 11 (JANUARY 06, 2024)

We distributed 800 grocery bags, sent by NESTLE with the help of BOSCONET to Theresepuram Innaciyarpuram and Keela Eral.