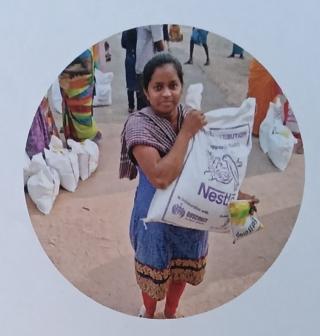

## FLOOD RELIEF WORK - DAY 10 (JANUARY 05, 2024)

We received 1500 grocery bags to the tune of Rs. 14,01,000 from NESTLE with the help of BOSCONET, New Delhi. The bags are meant to be delivered in the following three locations: Don Bosco College of Arts and Science, Keela Eral, Auxiliam School, Threspuram; St. Ignatius Higher Secondary School, Innaciyarpuram.

## FLOOD RELIEF WORK - DAY 13 (JANUARY 08, 2024)

The second consignment containing 1500 grocery kits reached Tirunelveli and Thoothukudi. We are grateful to Nestle and BOSCONET for their intervention to mitigate the pain of those affected by flood.