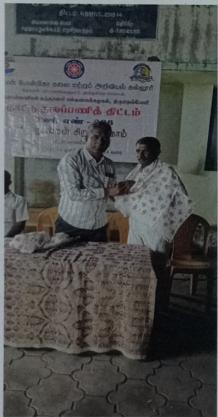

### Day 6: Yellow Bag Awareness Day (23.03.24)

On the sixth day, the volunteers promoted the use of eco-friendly yellow bags as alternatives to plastic. They distributed 200 yellow bags to the villagers,

concouraging sustainable practices and reduced plastic dependency.

Don Bosco College of Arts & Science

KEELA ERA