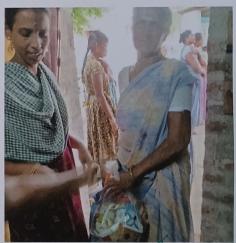

# FLOOD RELIEF WORK - DAY 03 (DECEMBER 21, 2023)

As part of our relief work drive we delivered early morning essential goods as requested by people - rice, wheat flour, biscuits and horlicks - to Anthoniyarpuram, Thoothukudi.