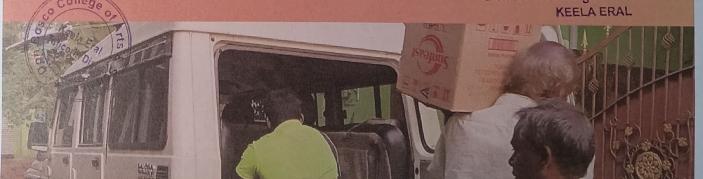

# FLOOD RELIEF WORK - DAY 04 (DECEMBER 22, 2023)

Don Bosco, in collaboration with **ZOHO**, prepared food for 2000 flood-affected people in Thoothukudi on December 22,

2023.

A UNIT OF THE TRICHY DON BOSCO SOCIETY

# FLOOD RELIEF WORK - DAY 04 (DECEMBER 22, 2023)

Women volunteers of Don Bosco are getting food prepared for flood-affected people in Thoothukudi.