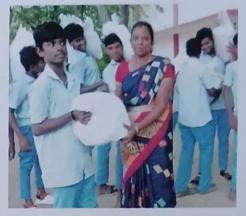

# FLOOD RELIEF WORK - DAY 04 (DECEMBER 22, 2023)

Women volunteers of Don Bosco are getting food prepared for flood-affected people in Thoothukudi.