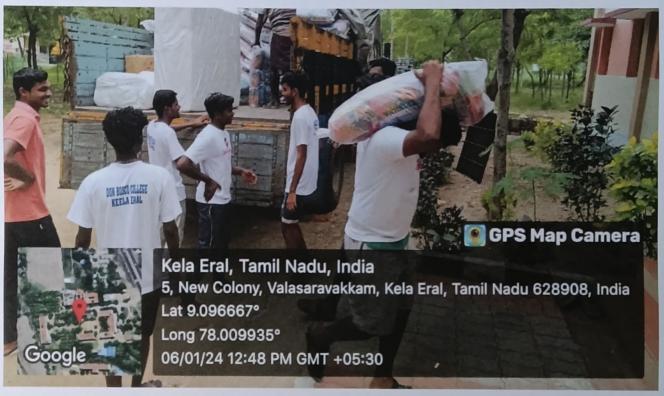

## FLOOD RELIEF WORK - DAY 10 (JANUARY 05, 2024)

We received 1500 grocery bags to the tune of Rs. 14,01,000 from NESTLE with the help of BOSCONET, New Delhi. The bags are meant to be delivered in the following three locations: Don Bosco College of Arts and Science, Keela Eral, Auxiliam School, Threspuram; St. Ignatius Higher Secondary School, Innaciyarpuram.

## FLOOD RELIEF WORK - DAY 11 (JANUARY 06, 2024)

We distributed 800 grocery bags, sent by NESTLE with the help of BOSCONET to Theresepuram Innaciyarpuram and Keela Eral.

## FLOOD RELIEF WORK - DAY 11 (JANUARY 06, 2024)

We dispatched 100 grocery bags, provided by NESTLE with the support of BOSCONET to Keela Nattarkulam village in Thoothukudi District.