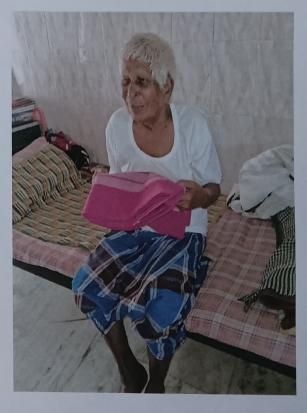

## FLOOD RELIEF WORK - DAY 18 (JANUARY 16, 2024)

We provided 230 Blankets to the leprosy hospital in Thoothukudi.

Don Bosco College of Arts & Science
KEELA ERAL

| Monetary Contribution THE TRICHY DON BOSCO SOCIETY (BOSCONET, SHARE-TO-CARE, CAUVERI & the Contribution from Salesian Houses in INT & INM) | Rs. 12,64,500   |
|--------------------------------------------------------------------------------------------------------------------------------------------|-----------------|
| In kind from the Houses in our Province                                                                                                    | Rs. 2,58,650    |
| In Kind from ZOHO CORPORATION CHENNAI                                                                                                      | Rs. 74,50,000   |
| In Kind from DESAI & SPS INDIA FOUNDATION                                                                                                  | Rs. 5,00,000    |
| In Kind from AMAZON & DONATEKART                                                                                                           | Rs. 7,50,000    |
| In Kind from NESTLE & BOSCONET                                                                                                             | Rs. 28,02,000   |
| In Kind from Mr. Siva & Team                                                                                                               | Rs. 15,000      |
| Total                                                                                                                                      | Rs. 1,30,40,150 |