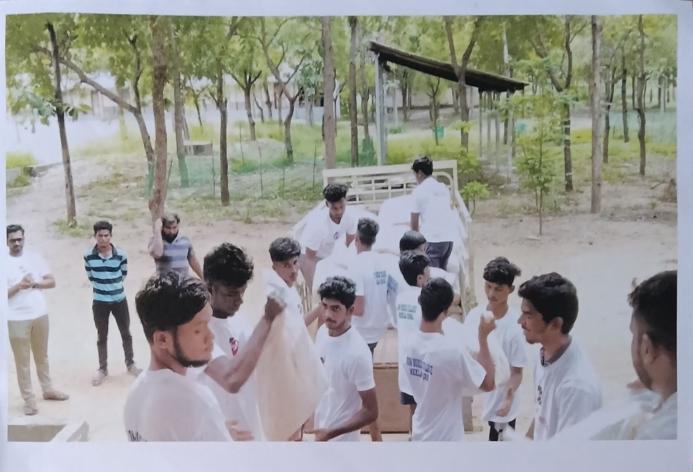

#### DON BOSCO COLLEGE OF ARTS AND SCIENCE, KEELA ERAL

NSS UNIT No: 206

Report on the NSS Seven-Day Special Camp at Valampatti Village (18.03.24 - 24.03.24)

The National Service Scheme (NSS) unit of Don Bosco College of Arts and Science, Keelaeral, organized a seven-day special camp at Valampatti village from March 18 to March 24, 2024. The camp aimed to promote community service and awareness on various social issues. Fifty NSS volunteers participated in this event, engaging in diverse activities for the benefit of the local community.

Throughout the seven-day camp, the NSS volunteers actively participated in daily cleaning activities, yoga training sessions, and various awareness programs, leaving a positive impact on the village and fostering a spirit of community service.