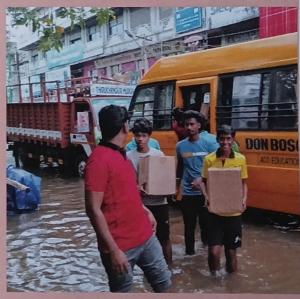

# FLOOD RELIEF WORK - DAY 02 (DECEMBER 20, 2023)

THE TRICHY DON BOSCO SOCIETY through Don Bosco College of Arts and Science, Keela Eral, reached out to those worst-affected by floods for the second consecutive day at Anthoniyarpuram, Korampallam Panchayat. The Korampallam lake breached its banks on December 18, 2023 and wreaked havoc on its course.

### FLOOD RELIEF WORK - DAY 02 (DECEMBER 20, 2023)

This is the worst flood-hit area in Thoothukudi till date, inaccessible to outsiders. The road has caved in and there is a near halt to all road traffic. Don Bosco Volunteers braved all odds and reached the place for the relief work.

# FLOOD RELIEF WORK - DAY 02 (DECEMBER 20, 2023)

Today, we reached out 1000 people who are affected by flood in Anthoniyarpuram, Thoothukudi. Despite the challenges posed by the aftermath of the flood, we, the Don Bosco College of arts & Science, Keela Eral preserved in our mission.

# FLOOD RELIEF WORK - DAY 02 (DECEMBER 20, 2023)

Working throughout the day we cooked, packed 1000 food packets and distributed ensuring families have meals during the difficult time.

A UNIT OF THE TRICHY DON BOSCO SOCIETY