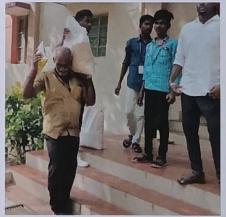

## FLOOD RELIEF WORK - DAY 06 (DECEMBER 24, 2023)

Don Bosco College of Arts and Science, Keela Eral, sent Rs.2,00,000 worth provisions to floodaffected people in Tirunelveli.

The Trichy DON BOSCOES Arts & Science & Scienc