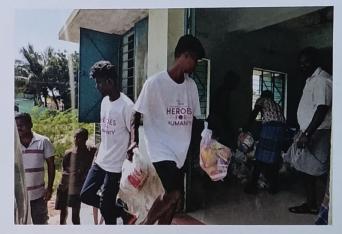

# FLOOD RELIEF WORK - DAY 04 (DECEMBER 22, 2023)

Don Bosco, in collaboration with **ZOHO**, prepared food for 2000 flood-affected people in Thoothukudi on December 22,

2023.

A UNIT OF THE TRICHY DON BOSCO SOCIETY

# FLOOD RELIEF WORK - DAY 04 (DECEMBER 22, 2023)

Women volunteers of Don Bosco are getting food prepared for flood-affected people in Thoothukudi.

## Anthoniyarpuram

Don Bosco College of Arts and Science, Keela Eral, in partnership with ZOHO, provided 400 food packets and water bottles to flood-affected people at Anthoniyarpuram, Thoothukudi.

A UNIT OF THE TRICHY DON BOSCO SOCIETY