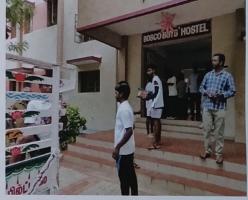

## FLOOD RELIEF WORK - DAY 10 (JANUARY 05, 2024)

We received 1500 grocery bags to the tune of Rs. 14,01,000 from NESTLE with the help of BOSCONET, New Delhi. The bags are meant to be delivered in the following three locations: Don Bosco College of Arts and Science, Keela Eral, Auxiliam School, Threspuram; St. Ignatius Higher Secondary School, Innaciyarpuram.

## FLOOD RELIEF WORK - DAY 10 (JANUARY 05, 2024)

THE TRICHY DON BOSCO SOCIETY through Don Bosco College of Arts and Science, Keela Eral, organized the distribution of grocery bags in two locations: Keela Eral and Therespuram. In all, 600 families of school and college students who bore brunt of flooding in Thoothukudi were reached out to.

### Keela Eral

## Theresepuram