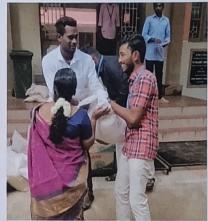

# FLOOD RELIEF WORK - DAY 02 (DECEMBER 20, 2023)

Today, we reached out 1000 people who are affected by flood in Anthoniyarpuram, Thoothukudi. Despite the challenges posed by the aftermath of the flood, we, the Don Bosco College of arts & Science, Keela Eral preserved in our mission.

# FLOOD RELIEF WORK - DAY 02 (DECEMBER 20, 2023)

Working throughout the day we cooked, packed 1000 food packets and distributed ensuring families have meals during the difficult time.

A UNIT OF THE TRICHY DON BOSCO SOCIETY