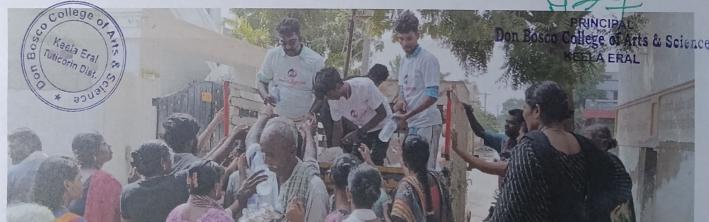

# FLOOD RELIEF WORK - DAY 03 (DECEMBER 21, 2023)

THE TRICHY DON
BOSCO SOCIETY
through Don Bosco
College of Arts and
Science, Keela Eral,
reached out to
those worstaffected by floods
for the third
consecutive day at
Anthoniyarpuram,
Korampallam
Panchayat.

# FLOOD RELIEF WORK - DAY 03 (DECEMBER 21, 2023)

As part of our relief work drive we delivered early morning essential goods as requested by people - rice, wheat flour, biscuits and horlicks - to Anthoniyarpuram, Thoothukudi.

# FLOOD RELIEF WORK - DAY 03 (DECEMBER 21, 2023)

Don Bosco College of Arts & Science

A UNIT OF THE TRICHY DON BOSCO SOCIETY