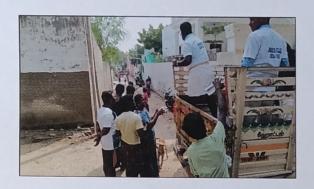

# FLOOD RELIEF WORK - DAY 03 (DECEMBER 21, 2023)

THE TRICHY DON
BOSCO SOCIETY
through Don Bosco
College of Arts and
Science, Keela Eral,
reached out to
those worstaffected by floods
for the third
consecutive day at
Anthoniyarpuram,
Korampallam
Panchayat.

# FLOOD RELIEF WORK - DAY 03 (DECEMBER 21, 2023)

As part of our relief work drive we delivered early morning essential goods as requested by people - rice, wheat flour, biscuits and horlicks - to Anthoniyarpuram, Thoothukudi.

# FLOOD RELIEF WORK - DAY 03 (DECEMBER 21, 2023)

Don Bosco College of Arts & Science

A UNIT OF THE TRICHY DON BOSCO SOCIETY