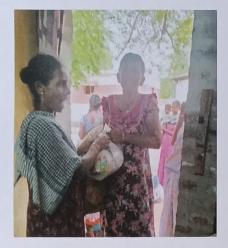

## DON BOSCO COLLEGE

OF ARTS AND SCIENCE

Keela Eral, Thoothukudi, Tamil Nadu - 628 908

FLOOD EMERGENCY RELIEF

On December 27th, Don Bosco College in Keela Eral offered crucial support to Pommaiyapuram's flood victims. We delivered dry ration kits and blankets to 24 families, providing food and warmth during this hardship. Our swift action exemplifies community spirit and highlights the ongoing need for help in flood-affected areas.

Don Bosco College of Arts & S

**BOMMAYAPURAM** 

We reached out to 15 families most affected, in Ethilappanayakkanpatti delivering essential dry ration kits and warm blankets. This vital aid comes at a crucial time, offering some comfort and sustenance to those facing immense hardship. The college's prompt action serves as a beacon of support for the village, reminding us that even small acts of kindness can make a big difference in the face of such adversity.