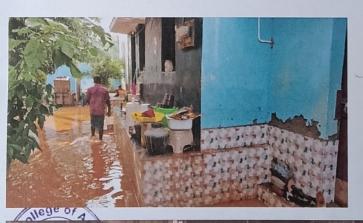

### FLOOD RELIEF WORK - DAY 01 (DECEMBER 19, 2023)

Of all the places Anthoniyarpuram, village on the highway between Thirunelveli and Thoothukudi almost everything to torrential rains and floods. The water is still inundated in several areas reaching the place itself a herculean task for anyone. We rushed to the place with 500 food packets and distributed to people sheltered in the wrecked homes.

# FLOOD RELIEF WORK - DAY 02 (DECEMBER 20, 2023)

THE TRICHY DON BOSCO SOCIETY through Don Bosco College of Arts and Science, Keela Eral, reached out to those worst-affected by floods for the second consecutive day at Anthoniyarpuram, Korampallam Panchayat. The Korampallam lake breached its banks on December 18, 2023 and wreaked havoc on its course.

### FLOOD RELIEF WORK - DAY 02 (DECEMBER 20, 2023)

This is the worst flood-hit area in Thoothukudi till date, inaccessible to outsiders. The road has caved in and there is a near halt to all road traffic. Don Bosco Volunteers braved all odds and reached the place for the relief work.