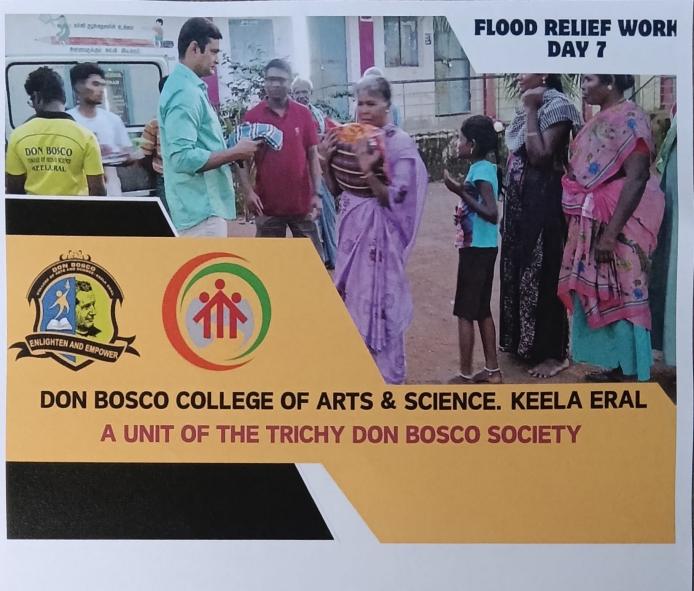

# FLOOD RELIEF WORK - DAY 01 (DECEMBER 19, 2023)

We registered THE TRICHY DON BOSCO SOCIETY as one of the first volunteers when the district administration requested for civil collaboration to mitigate the havoc done by floods. Under the guidance of the district administration and municipal cooperation 250 people who live on pavements near the old bus stand were provided food.

# FLOOD RELIEF WORK - DAY 01 (DECEMBER 19, 2023)

The first day of our relief work was primarily to provide food to people. We thank those who have generously chipped in their might. Our team is on standby to carry out several works including sanitation work keeping in mind the hygiene of the areas we have visited so far.