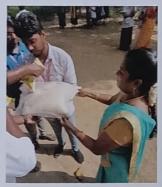

# FLOOD RELIEF WORK - DAY 03 (DECEMBER 21, 2023)

As part of our relief work drive we delivered early morning essential goods as requested by people - rice, wheat flour, biscuits and horlicks - to Anthoniyarpuram, Thoothukudi.

## FLOOD RELIEF WORK - DAY 05 (DECEMBER 23, 2023)

Don Bosco College of Arts and Science, Keela Eral, in partnership with ZOHO provided 700 Ration kits to flood-affected people in T.Saveriyarpuram, Jothibassnagar, State Bank Colony, Thoothukudi.

## FLOOD RELIEF WORK - DAY 05 (DECEMBER 23, 2023)

Don Bosco College of Arts and Science, Keela Eral, in partnership with ZOHO distributed 2000 food packets Bommaiyapuram, T.Saveriyarpuram, Muthammalpuram, Keela Eral, Jothibassnagar, State Bank Colony, Thoothukudi.