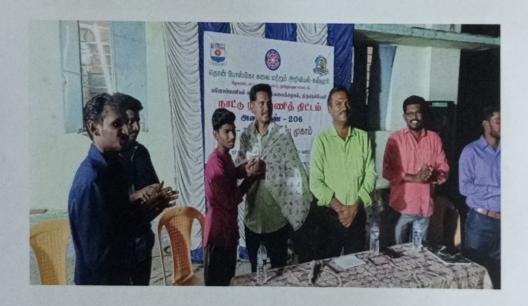

#### **Day 1: Inauguration (18.03.24)**

The camp was inaugurated by the college secretary, Fr. Victor Antony Raj, in the presence of Valampatti's village head, Mr. Perumal Samy, and local residents. The inauguration ceremony was well-attended, and the volunteers were encouraged to work with dedication for the village.