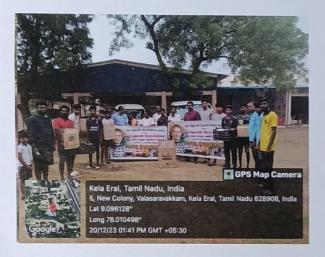

## FLOOD RELIEF WORK - DAY 05 (DECEMBER 23, 2023)

Don Bosco College of Arts and Science, Keela Eral, in partnership with ZOHO distributed 2000 food packets Bommaiyapuram, T.Saveriyarpuram, Muthammalpuram, Keela Eral, Jothibassnagar, State Bank Colony, Thoothukudi.

## FLOOD RELIEF WORK - DAY 06 (DECEMBER 24, 2023)

Don Bosco College of Arts and Science, Keela Eral, sent Rs.2,00,000 worth provisions to floodaffected people in Tirunelveli.

The Trichy DON BOSCOES Arts & Science & Scienc

DON BOSCO COLLEGE

OF ARTS AND SCIENCE

Keela Eral, Thoothukudi, Tamil Nadu - 628 908

FLOOD EMERGENCY RELIEF