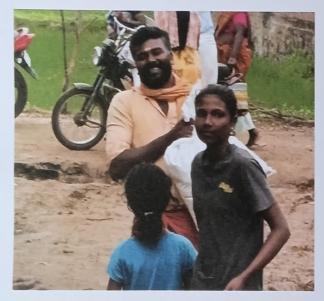

# FLOOD RELIEF WORK - DAY 02 (DECEMBER 20, 2023)

THE TRICHY DON BOSCO SOCIETY through Don Bosco College of Arts and Science, Keela Eral, reached out to those worst-affected by floods for the second consecutive day at Anthoniyarpuram, Korampallam Panchayat. The Korampallam lake breached its banks on December 18, 2023 and wreaked havoc on its course.

### FLOOD RELIEF WORK - DAY 02 (DECEMBER 20, 2023)

This is the worst flood-hit area in Thoothukudi till date, inaccessible to outsiders. The road has caved in and there is a near halt to all road traffic. Don Bosco Volunteers braved all odds and reached the place for the relief work.

# FLOOD RELIEF WORK - DAY 02 (DECEMBER 20, 2023)

Today, we reached out 1000 people who are affected by flood in Anthoniyarpuram, Thoothukudi. Despite the challenges posed by the aftermath of the flood, we, the Don Bosco College of arts & Science, Keela Eral preserved in our mission.

# FLOOD RELIEF WORK - DAY 02 (DECEMBER 20, 2023)

Working throughout the day we cooked, packed 1000 food packets and distributed ensuring families have meals during the difficult time.

A UNIT OF THE TRICHY DON BOSCO SOCIETY