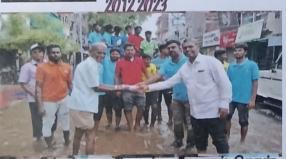

# FLOOD RELIEF WORK - DAY 01 (DECEMBER 19, 2023)

We registered THE TRICHY DON BOSCO SOCIETY as one of the first volunteers when the district administration requested for civil collaboration to mitigate the havoc done by floods. Under the guidance of the district administration and municipal cooperation 250 people who live on pavements near the old bus stand were provided food.

# FLOOD RELIEF WORK - DAY 01 (DECEMBER 19, 2023)

The first day of our relief work was primarily to provide food to people. We thank those who have generously chipped in their might. Our team is on standby to carry out several works including sanitation work keeping in mind the hygiene of the areas we have visited so far.