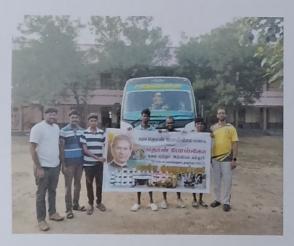

I would like to bing to your Kind Notice Houst our College NSS unit 206 is organising 7 days NSS spead Comp at valampatti villate from 18.3.24 to 24.3.24. I Kindy oregnest you to allow tre 48 Students to PartiPate The NSS Special Comp

#### DON BOSCO COLLEGE OF ARTS AND SCIENCE, KEELA ERAL

NSS UNIT No: 206

Report on the NSS Seven-Day Special Camp at Valampatti Village (18.03.24 - 24.03.24)

The National Service Scheme (NSS) unit of Don Bosco College of Arts and Science, Keelaeral, organized a seven-day special camp at Valampatti village from March 18 to March 24, 2024. The camp aimed to promote community service and awareness on various social issues. Fifty NSS volunteers participated in this event, engaging in diverse activities for the benefit of the local community.

#### **Day 1: Inauguration (18.03.24)**

The camp was inaugurated by the college secretary, Fr. Victor Antony Raj, in the presence of Valampatti's village head, Mr. Perumal Samy, and local residents. The inauguration ceremony was well-attended, and the volunteers were encouraged to work with dedication for the village.