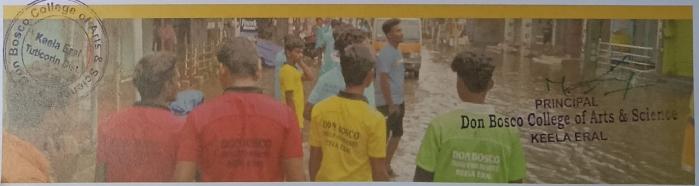

## FLOOD RELIEF WORK - DAY 10 (JANUARY 05, 2024)

We received 1500 grocery bags to the tune of Rs. 14,01,000 from NESTLE with the help of BOSCONET, New Delhi. The bags are meant to be delivered in the following three locations: Don Bosco College of Arts and Science, Keela Eral, Auxiliam School, Threspuram; St. Ignatius Higher Secondary School, Innaciyarpuram.

## FLOOD RELIEF WORK - DAY 10 (JANUARY 05, 2024)

THE TRICHY DON BOSCO SOCIETY through Don Bosco College of Arts and Science, Keela Eral, organized the distribution of grocery bags in two locations: Keela Eral and Therespuram. In all, 600 families of school and college students who bore brunt of flooding in Thoothukudi were reached out to.

### Keela Eral

## Theresepuram

## FLOOD RELIEF WORK - DAY 11 (JANUARY 06, 2024)

We distributed 800 grocery bags, sent by NESTLE with the help of BOSCONET to Theresepuram Innaciyarpuram and Keela Eral.