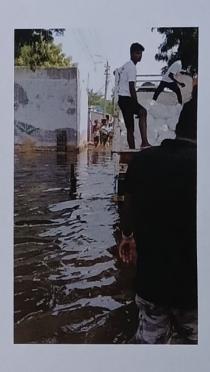

# FLOOD RELIEF WORK - DAY 03 (DECEMBER 21, 2023)

THE TRICHY DON
BOSCO SOCIETY
through Don Bosco
College of Arts and
Science, Keela Eral,
reached out to
those worstaffected by floods
for the third
consecutive day at
Anthoniyarpuram,
Korampallam
Panchayat.

# FLOOD RELIEF WORK - DAY 03 (DECEMBER 21, 2023)

As part of our relief work drive we delivered early morning essential goods as requested by people - rice, wheat flour, biscuits and horlicks - to Anthoniyarpuram, Thoothukudi.