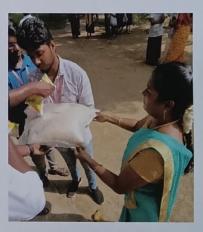

# FLOOD RELIEF WORK - DAY 02 (DECEMBER 20, 2023)

Today, we reached out 1000 people who are affected by flood in Anthoniyarpuram, Thoothukudi. Despite the challenges posed by the aftermath of the flood, we, the Don Bosco College of arts & Science, Keela Eral preserved in our mission.

# FLOOD RELIEF WORK - DAY 02 (DECEMBER 20, 2023)

Working throughout the day we cooked, packed 1000 food packets and distributed ensuring families have meals during the difficult time.

A UNIT OF THE TRICHY DON BOSCO SOCIETY