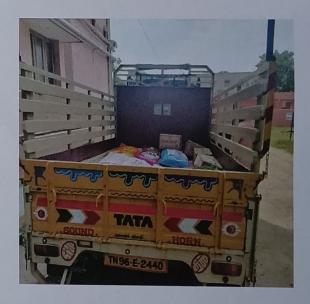

## FLOOD RELIEF WORK - DAY 05 (DECEMBER 23, 2023)

Don Bosco College of Arts and Science, Keela Eral, in partnership with ZOHO distributed 2000 food packets Bommaiyapuram, T.Saveriyarpuram, Muthammalpuram, Keela Eral, Jothibassnagar, State Bank Colony, Thoothukudi.