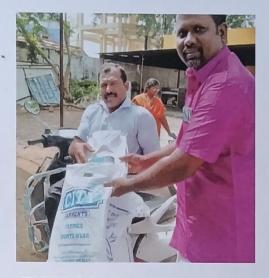

## FLOOD RELIEF WORK - DAY 11 (JANUARY 06, 2024)

We distributed 800 grocery bags, sent by NESTLE with the help of BOSCONET to Theresepuram Innaciyarpuram and Keela Eral.

## FLOOD RELIEF WORK - DAY 11 (JANUARY 06, 2024)

We dispatched 100 grocery bags, provided by NESTLE with the support of BOSCONET to Keela Nattarkulam village in Thoothukudi District.