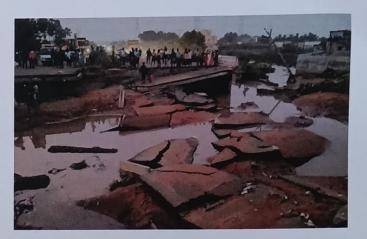

# FLOOD RELIEF WORK - DAY 02 (DECEMBER 20, 2023)

THE TRICHY DON BOSCO SOCIETY through Don Bosco College of Arts and Science, Keela Eral, reached out to those worst-affected by floods for the second consecutive day at Anthoniyarpuram, Korampallam Panchayat. The Korampallam lake breached its banks on December 18, 2023 and wreaked havoc on its course.

### FLOOD RELIEF WORK - DAY 02 (DECEMBER 20, 2023)

This is the worst flood-hit area in Thoothukudi till date, inaccessible to outsiders. The road has caved in and there is a near halt to all road traffic. Don Bosco Volunteers braved all odds and reached the place for the relief work.