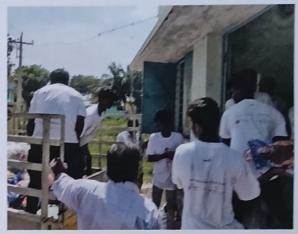

## FLOOD RELIEF WORK - DAY 10 (JANUARY 05, 2024)

We received 1500 grocery bags to the tune of Rs. 14,01,000 from NESTLE with the help of BOSCONET, New Delhi. The bags are meant to be delivered in the following three locations: Don Bosco College of Arts and Science, Keela Eral, Auxiliam School, Threspuram; St. Ignatius Higher Secondary School, Innaciyarpuram.

## FLOOD RELIEF WORK - DAY 10 (JANUARY 05, 2024)

THE TRICHY DON BOSCO SOCIETY through Don Bosco College of Arts and Science, Keela Eral, organized the distribution of grocery bags in two locations: Keela Eral and Therespuram. In all, 600 families of school and college students who bore brunt of flooding in Thoothukudi were reached out to.

## FLOOD RELIEF WORK - DAY 11 (JANUARY 06, 2024)

We distributed 800 grocery bags, sent by NESTLE with the help of BOSCONET to Theresepuram Innaciyarpuram and Keela Eral.