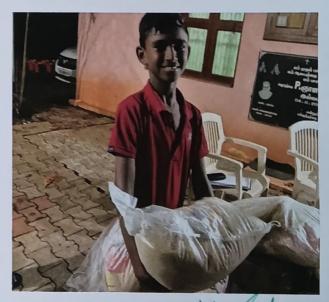

# FLOOD RELIEF WORK - DAY 03 (DECEMBER 21, 2023)

As part of our relief work drive we delivered early morning essential goods as requested by people - rice, wheat flour, biscuits and horlicks - to Anthoniyarpuram, Thoothukudi.