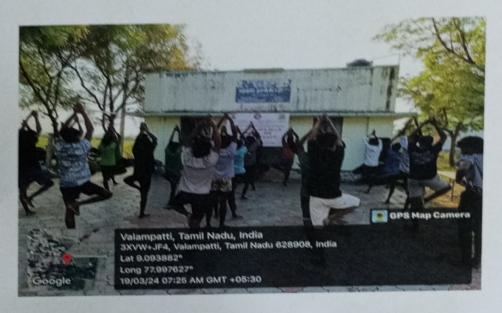

Throughout the seven-day camp, the NSS volunteers actively participated in daily cleaning activities, yoga training sessions, and various awareness programs, leaving a positive impact on the village and fostering a spirit of community service.

Day 1: (18.03.24)

Day 2: (19.03.24)

Day 3: (20.03.24)

PRINCIPAL

PRINCIPAL

Don Bosco College of Arts & Science -
KEELA ERAL

Day 4: (21.03.24)

Day 5: (22.03.24)