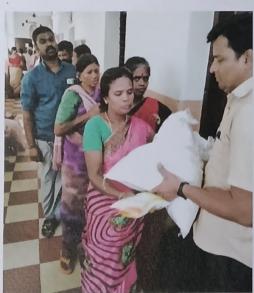

## FLOOD RELIEF WORK - DAY 10 (JANUARY 05, 2024)

We received 1500 grocery bags to the tune of Rs. 14,01,000 from NESTLE with the help of BOSCONET, New Delhi. The bags are meant to be delivered in the following three locations: Don Bosco College of Arts and Science, Keela Eral, Auxiliam School, Threspuram; St. Ignatius Higher Secondary School, Innaciyarpuram.

## FLOOD RELIEF WORK - DAY 10 (JANUARY 05, 2024)

THE TRICHY DON BOSCO SOCIETY through Don Bosco College of Arts and Science, Keela Eral, organized the distribution of grocery bags in two locations: Keela Eral and Therespuram. In all, 600 families of school and college students who bore brunt of flooding in Thoothukudi were reached out to.