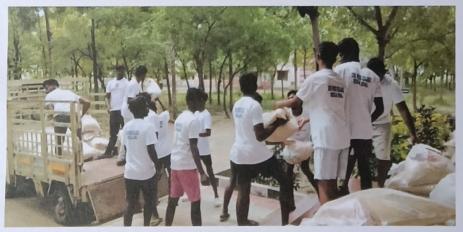

## FLOOD RELIEF WORK - DAY 10 (JANUARY 05, 2024)

We received 1500 grocery bags to the tune of Rs. 14,01,000 from NESTLE with the help of BOSCONET, New Delhi. The bags are meant to be delivered in the following three locations: Don Bosco College of Arts and Science, Keela Eral, Auxiliam School, Threspuram; St. Ignatius Higher Secondary School, Innaciyarpuram.

## FLOOD RELIEF WORK - DAY 10 (JANUARY 05, 2024)

THE TRICHY DON BOSCO SOCIETY through Don Bosco College of Arts and Science, Keela Eral, organized the distribution of grocery bags in two locations: Keela Eral and Therespuram. In all, 600 families of school and college students who bore brunt of flooding in Thoothukudi were reached out to.

## FLOOD RELIEF WORK - DAY 11 (JANUARY 06, 2024)

We distributed 800 grocery bags, sent by NESTLE with the help of BOSCONET to Theresepuram Innaciyarpuram and Keela Eral.