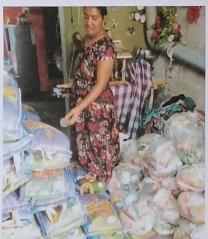

## FLOOD RELIEF WORK - DAY 08 (DECEMBER 28, 2023)

Don Bosco College of Arts and Science, Keela Eral, sent Rs.2,00,000 worth provisions to 100 floodaffected families in Palayapettai, Tirunelveli.

A UNIT OF THE TRICHY DON BOSCO SOCIETY