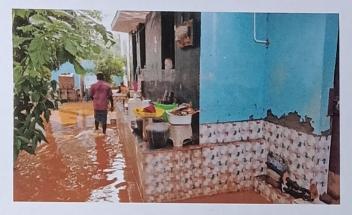

# FLOOD RELIEF WORK - DAY 01 (DECEMBER 19, 2023)

We registered THE TRICHY DON BOSCO SOCIETY as one of the first volunteers when the district administration requested for civil collaboration to mitigate the havoc done by floods. Under the guidance of the district administration and municipal cooperation 250 people who live on pavements near the old bus stand were provided food.

# FLOOD RELIEF WORK - DAY 01 (DECEMBER 19, 2023)

The first day of our relief work was primarily to provide food to people. We thank those who have generously chipped in their might. Our team is on standby to carry out several works including sanitation work keeping in mind the hygiene of the areas we have visited so far.