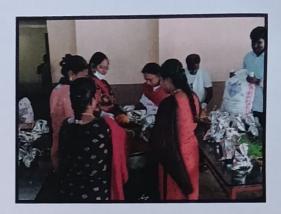

# FLOOD RELIEF WORK - DAY 04 (DECEMBER 22, 2023)

Don Bosco, in collaboration with **ZOHO**, prepared food for 2000 flood-affected people in Thoothukudi on December 22,

2023.

A UNIT OF THE TRICHY DON BOSCO SOCIETY

# FLOOD RELIEF WORK - DAY 04 (DECEMBER 22, 2023)

Women volunteers of Don Bosco are getting food prepared for flood-affected people in Thoothukudi.