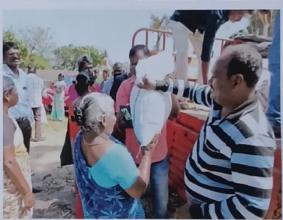

## FLOOD RELIEF WORK - DAY 05 (DECEMBER 23, 2023)

Don Bosco College of Arts and Science, Keela Eral, in partnership with ZOHO distributed 2000 food packets Bommaiyapuram, T.Saveriyarpuram, Muthammalpuram, Keela Eral, Jothibassnagar, State Bank Colony, Thoothukudi.

## FLOOD RELIEF WORK - DAY 05 (DECEMBER 23, 2023)

Don Bosco College of Arts and Science, Keela Eral, in partnership with ZOHO provided 700 Ration kits to flood-affected people in T.Saveriyarpuram, Jothibassnagar, State Bank Colony, Thoothukudi.