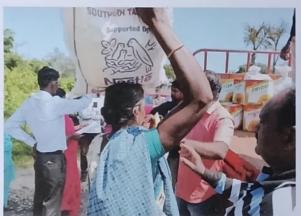

## FLOOD RELIEF WORK - DAY 11 (JANUARY 06, 2024)

We distributed 800 grocery bags, sent by NESTLE with the help of BOSCONET to Theresepuram Innaciyarpuram and Keela Eral.

## FLOOD RELIEF WORK - DAY 11 (JANUARY 06, 2024)

OUR VOLUNTEERS AT WORK

A UNIT OF THE TRICHY DON BOSCO SOCIETY