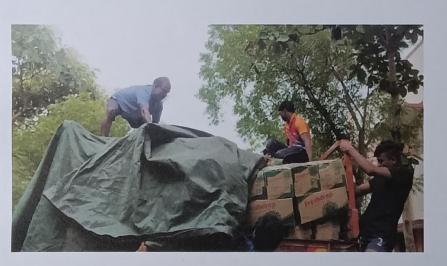

## FLOOD RELIEF WORK - DAY 05 (DECEMBER 23, 2023)

Don Bosco College of Arts and Science, Keela Eral, in partnership with ZOHO distributed 2000 food packets Bommaiyapuram, T.Saveriyarpuram, Muthammalpuram, Keela Eral, Jothibassnagar, State Bank Colony, Thoothukudi.

## FLOOD RELIEF WORK - DAY 06 (DECEMBER 24, 2023)

Don Bosco College of Arts and Science, Keela Eral, sent Rs.2,00,000 worth provisions to floodaffected people in Tirunelveli.

The Trichy DON BOSCOES Arts & Science & Scienc