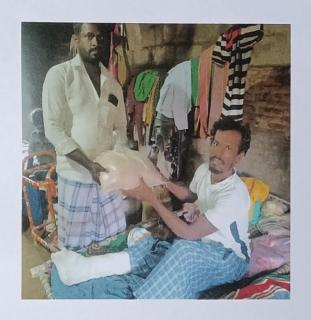

## DON BOSCO COLLEGE

OF ARTS AND SCIENCE

Keela Eral, Thoothukudi, Tamil Nadu - 628 908

FLOOD EMERGENCY RELIEF

On December 27th, Don Bosco College in Keela Eral offered crucial support to Pommaiyapuram's flood victims. We delivered dry ration kits and blankets to 24 families, providing food and warmth during this hardship. Our swift action exemplifies community spirit and highlights the ongoing need for help in flood-affected areas.

Don Bosco College of Arts & S

**BOMMAYAPURAM** 

We reached out to 15 families most affected, in Ethilappanayakkanpatti delivering essential dry ration kits and warm blankets. This vital aid comes at a crucial time, offering some comfort and sustenance to those facing immense hardship. The college's prompt action serves as a beacon of support for the village, reminding us that even small acts of kindness can make a big difference in the face of such adversity.