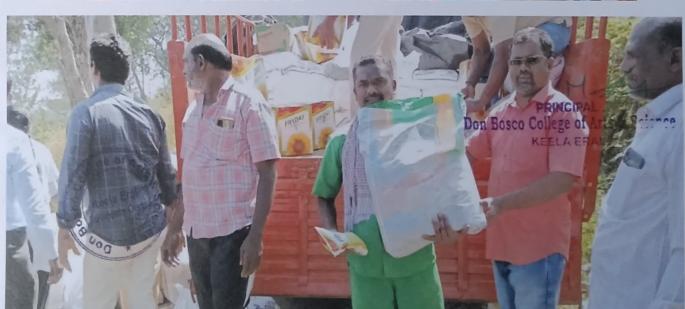

# FLOOD RELIEF WORK - DAY 03 (DECEMBER 21, 2023)

As part of our relief work drive we delivered early morning essential goods as requested by people - rice, wheat flour, biscuits and horlicks - to Anthoniyarpuram, Thoothukudi.