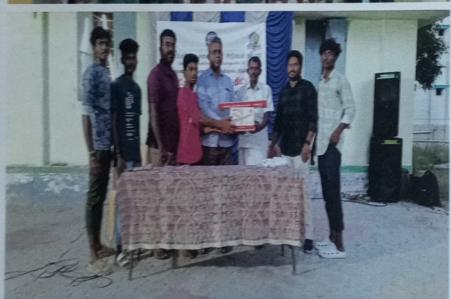

#### **Day 1: Inauguration (18.03.24)**

The camp was inaugurated by the college secretary, Fr. Victor Antony Raj, in the presence of Valampatti's village head, Mr. Perumal Samy, and local residents. The inauguration ceremony was well-attended, and the volunteers were encouraged to work with dedication for the village.