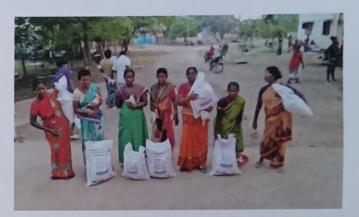

## FLOOD RELIEF WORK - DAY 10 (JANUARY 05, 2024)

THE TRICHY DON BOSCO SOCIETY through Don Bosco College of Arts and Science, Keela Eral, organized the distribution of grocery bags in two locations: Keela Eral and Therespuram. In all, 600 families of school and college students who bore brunt of flooding in Thoothukudi were reached out to.

### Keela Eral

## Theresepuram