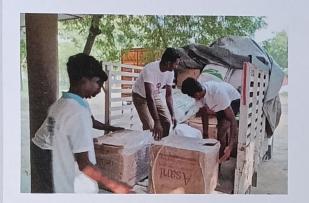

## FLOOD RELIEF WORK - DAY 10 (JANUARY 05, 2024)

We received 1500 grocery bags to the tune of Rs. 14,01,000 from NESTLE with the help of BOSCONET, New Delhi. The bags are meant to be delivered in the following three locations: Don Bosco College of Arts and Science, Keela Eral, Auxiliam School, Threspuram; St. Ignatius Higher Secondary School, Innaciyarpuram.

## FLOOD RELIEF WORK - DAY 10 (JANUARY 05, 2024)

THE TRICHY DON BOSCO SOCIETY through Don Bosco College of Arts and Science, Keela Eral, organized the distribution of grocery bags in two locations: Keela Eral and Therespuram. In all, 600 families of school and college students who bore brunt of flooding in Thoothukudi were reached out to.