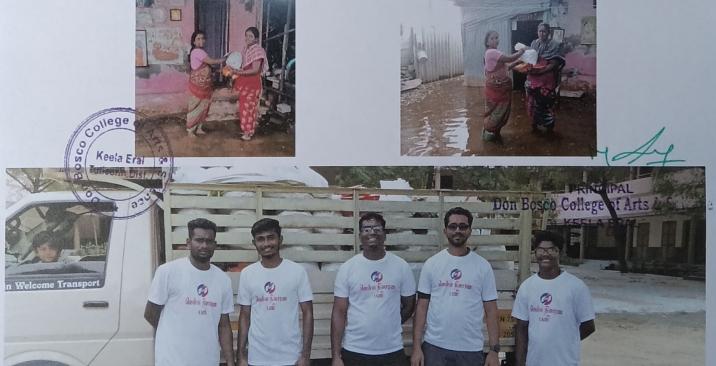

## FLOOD RELIEF WORK - DAY 11 (JANUARY 06, 2024)

OUR VOLUNTEERS AT WORK

A UNIT OF THE TRICHY DON BOSCO SOCIETY

### OUR VOLUNTEERS AT WORK

A UNIT OF THE TRICHY DON BOSCO SOCIETY