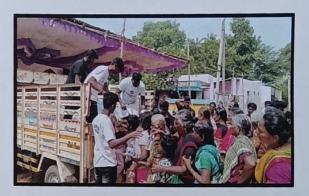

# FLOOD RELIEF WORK - DAY 05 (DECEMBER 23, 2023)

Don Bosco, in collaboration with **ZOHO**, prepared food for 2000 flood-affected people in Thoothukudi.

A UNIT OF THE TRICHY DON BOSCO SOCIETY

## FLOOD RELIEF WORK - DAY 05 (DECEMBER 23, 2023)

Don Bosco College of Arts and Science, Keela Eral, joins hands with Amazon-Donatekart to provid 1000 Ready to eat Foods and Blankets to floodaffected people in Anthoniyarpuram, Thiraviyapuram, and STATE BANK COLONY Thoothukudi., Thoothukudi.

## FLOOD RELIEF WORK - DAY 05 (DECEMBER 23, 2023)

Don Bosco College of Arts and Science, Keela Eral, in partnership with ZOHO provided 700 Ration kits to flood-affected people in T.Saveriyarpuram, Jothibassnagar, State Bank Colony, Thoothukudi.

## FLOOD RELIEF WORK - DAY 05 (DECEMBER 23, 2023)

Don Bosco College of Arts and Science, Keela Eral, in partnership with ZOHO distributed 2000 food packets Bommaiyapuram, T.Saveriyarpuram, Muthammalpuram, Keela Eral, Jothibassnagar, State Bank Colony, Thoothukudi.