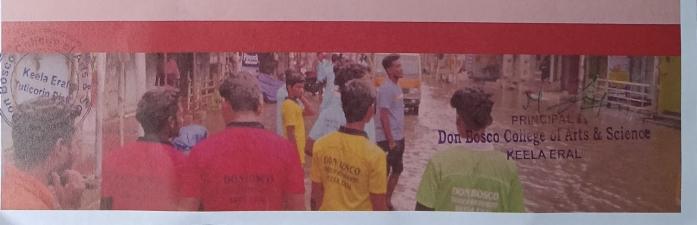

### FLOOD RELIEF WORK - DAY 01 (DECEMBER 19, 2023)

Of all the places Anthoniyarpuram, village on the highway between Thirunelveli and Thoothukudi almost everything to torrential rains and floods. The water is still inundated in several areas reaching the place itself a herculean task for anyone. We rushed to the place with 500 food packets and distributed to people sheltered in the wrecked homes.

# FLOOD RELIEF WORK - DAY 02 (DECEMBER 20, 2023)

THE TRICHY DON BOSCO SOCIETY through Don Bosco College of Arts and Science, Keela Eral, reached out to those worst-affected by floods for the second consecutive day at Anthoniyarpuram, Korampallam Panchayat. The Korampallam lake breached its banks on December 18, 2023 and wreaked havoc on its course.

### FLOOD RELIEF WORK - DAY 02 (DECEMBER 20, 2023)

This is the worst flood-hit area in Thoothukudi till date, inaccessible to outsiders. The road has caved in and there is a near halt to all road traffic. Don Bosco Volunteers braved all odds and reached the place for the relief work.