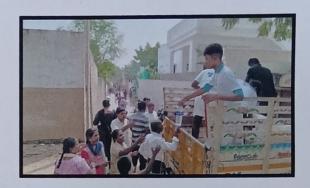

# FLOOD RELIEF WORK - DAY 01 (DECEMBER 19, 2023)

We registered THE TRICHY DON BOSCO SOCIETY as one of the first volunteers when the district administration requested for civil collaboration to mitigate the havoc done by floods. Under the guidance of the district administration and municipal cooperation 250 people who live on pavements near the old bus stand were provided food.

# FLOOD RELIEF WORK - DAY 01 (DECEMBER 19, 2023)

The first day of our relief work was primarily to provide food to people. We thank those who have generously chipped in their might. Our team is on standby to carry out several works including sanitation work keeping in mind the hygiene of the areas we have visited so far.

# FLOOD RELIEF WORK - DAY 01 (DECEMBER 19, 2023)

Boomaiyapuram, a village on the way to Thoothukudi, was identified as one of the worst-hit areas and 100 food packets were distributed to those who stayed in the village shelter house.

# FLOOD RELIEF WORK - DAY 01 (DECEMBER 19, 2023)

Tharuvaikulam, a coastal village closer to Thoothukudi, was severely hit by flood and 150 food packets were delivered to those who stayed in relief camps.

### FLOOD RELIEF WORK - DAY 01 (DECEMBER 19, 2023)

Of all the places Anthoniyarpuram, village on the highway between Thirunelveli and Thoothukudi almost everything to torrential rains and floods. The water is still inundated in several areas reaching the place itself a herculean task for anyone. We rushed to the place with 500 food packets and distributed to people sheltered in the wrecked homes.