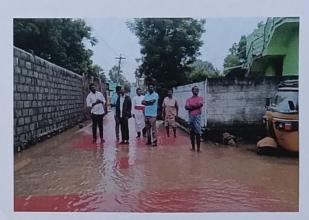

### FLOOD RELIEF WORK - DAY 01 (DECEMBER 19, 2023)

Of all the places Anthoniyarpuram, village on the highway between Thirunelveli and Thoothukudi almost everything to torrential rains and floods. The water is still inundated in several areas reaching the place itself a herculean task for anyone. We rushed to the place with 500 food packets and distributed to people sheltered in the wrecked homes.

# FLOOD RELIEF WORK - DAY 02 (DECEMBER 20, 2023)

THE TRICHY DON BOSCO SOCIETY through Don Bosco College of Arts and Science, Keela Eral, reached out to those worst-affected by floods for the second consecutive day at Anthoniyarpuram, Korampallam Panchayat. The Korampallam lake breached its banks on December 18, 2023 and wreaked havoc on its course.

### FLOOD RELIEF WORK - DAY 02 (DECEMBER 20, 2023)

This is the worst flood-hit area in Thoothukudi till date, inaccessible to outsiders. The road has caved in and there is a near halt to all road traffic. Don Bosco Volunteers braved all odds and reached the place for the relief work.

# FLOOD RELIEF WORK - DAY 02 (DECEMBER 20, 2023)

Today, we reached out 1000 people who are affected by flood in Anthoniyarpuram, Thoothukudi. Despite the challenges posed by the aftermath of the flood, we, the Don Bosco College of arts & Science, Keela Eral preserved in our mission.