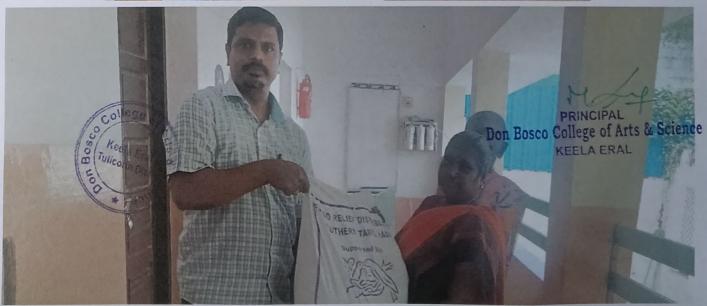

## DON BOSCO COLLEGE

OF ARTS AND SCIENCE

Keela Eral, Thoothukudi, Tamil Nadu - 628 908

FLOOD EMERGENCY RELIEF

On December 27th, Don Bosco College in Keela Eral offered crucial support to Pommaiyapuram's flood victims. We delivered dry ration kits and blankets to 24 families, providing food and warmth during this hardship. Our swift action exemplifies community spirit and highlights the ongoing need for help in flood-affected areas.

Don Bosco College of Arts & S

**BOMMAYAPURAM** 

We reached out to 15 families most affected, in Ethilappanayakkanpatti delivering essential dry ration kits and warm blankets. This vital aid comes at a crucial time, offering some comfort and sustenance to those facing immense hardship. The college's prompt action serves as a beacon of support for the village, reminding us that even small acts of kindness can make a big difference in the face of such adversity.