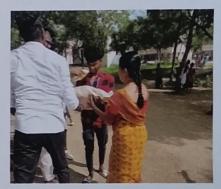

### FLOOD RELIEF WORK - DAY 01 (DECEMBER 19, 2023)

Of all the places Anthoniyarpuram, village on the highway between Thirunelveli and Thoothukudi almost everything to torrential rains and floods. The water is still inundated in several areas reaching the place itself a herculean task for anyone. We rushed to the place with 500 food packets and distributed to people sheltered in the wrecked homes.

# FLOOD RELIEF WORK - DAY 02 (DECEMBER 20, 2023)

Today, we reached out 1000 people who are affected by flood in Anthoniyarpuram, Thoothukudi. Despite the challenges posed by the aftermath of the flood, we, the Don Bosco College of arts & Science, Keela Eral preserved in our mission.

# FLOOD RELIEF WORK - DAY 02 (DECEMBER 20, 2023)

Working throughout the day we cooked, packed 1000 food packets and distributed ensuring families have meals during the difficult time.

A UNIT OF THE TRICHY DON BOSCO SOCIETY