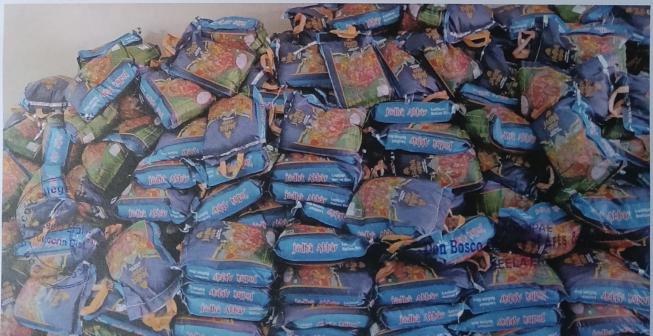

## FLOOD RELIEF WORK - DAY 10 (JANUARY 05, 2024)

We received 1500 grocery bags to the tune of Rs. 14,01,000 from NESTLE with the help of BOSCONET, New Delhi. The bags are meant to be delivered in the following three locations: Don Bosco College of Arts and Science, Keela Eral, Auxiliam School, Threspuram; St. Ignatius Higher Secondary School, Innaciyarpuram.

## FLOOD RELIEF WORK - DAY 11 (JANUARY 06, 2024)

We distributed 800 grocery bags, sent by NESTLE with the help of BOSCONET to Theresepuram Innaciyarpuram and Keela Eral.

## FLOOD RELIEF WORK - DAY 11 (JANUARY 06, 2024)

We dispatched 100 grocery bags, provided by NESTLE with the support of BOSCONET to Keela Nattarkulam village in Thoothukudi District.