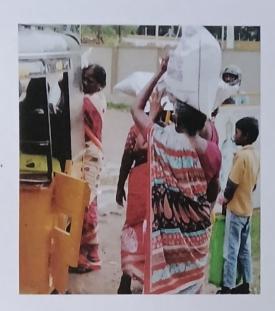

# FLOOD RELIEF WORK - DAY 01 (DECEMBER 19, 2023)

Boomaiyapuram, a village on the way to Thoothukudi, was identified as one of the worst-hit areas and 100 food packets were distributed to those who stayed in the village shelter house.

# FLOOD RELIEF WORK - DAY 01 (DECEMBER 19, 2023)

Tharuvaikulam, a coastal village closer to Thoothukudi, was severely hit by flood and 150 food packets were delivered to those who stayed in relief camps.

### FLOOD RELIEF WORK - DAY 01 (DECEMBER 19, 2023)

Of all the places Anthoniyarpuram, village on the highway between Thirunelveli and Thoothukudi almost everything to torrential rains and floods. The water is still inundated in several areas reaching the place itself a herculean task for anyone. We rushed to the place with 500 food packets and distributed to people sheltered in the wrecked homes.