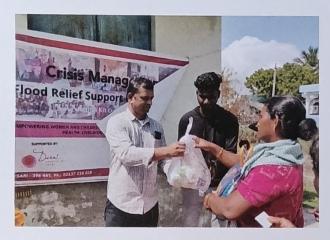

## FLOOD RELIEF WORK - DAY 05 (DECEMBER 23, 2023)

Don Bosco College of Arts and Science, Keela Eral, in partnership with ZOHO provided 700 Ration kits to flood-affected people in T.Saveriyarpuram, Jothibassnagar, State Bank Colony, Thoothukudi.

## FLOOD RELIEF WORK - DAY 05 (DECEMBER 23, 2023)

Don Bosco College of Arts and Science, Keela Eral, in partnership with ZOHO distributed 2000 food packets Bommaiyapuram, T.Saveriyarpuram, Muthammalpuram, Keela Eral, Jothibassnagar, State Bank Colony, Thoothukudi.