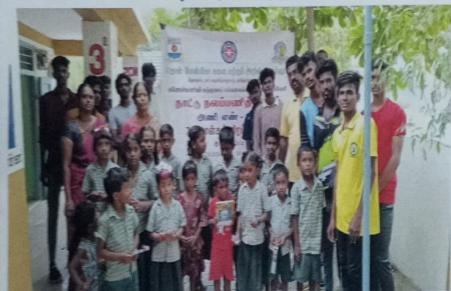

#### Day 7: Health Day and Valedictory Function (24.03.24)

The final day focused on health awareness. Volunteers visited the local school to teach hygiene practices to children and distributed stationery items to support their education. The camp concluded with a valedictory function, attended by Fr. Victor Antony Raj, village head Mr. Perumal Samy, and village president Ms. Mariammal. The NSS program officer, Dr. M. Prabhu, presented a summary report of the camp, and the volunteers gifted a small memento to the village as a token of gratitude.