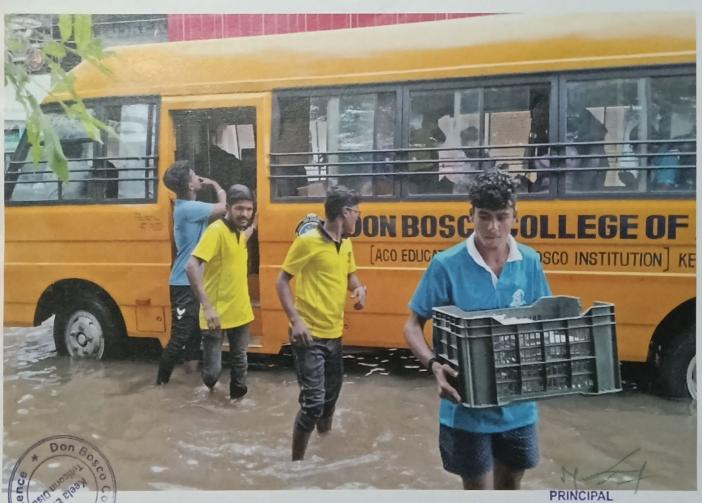

# FLOOD RELIEF WORK - DAY 01 (DECEMBER 19, 2023)

We registered THE TRICHY DON BOSCO SOCIETY as one of the first volunteers when the district administration requested for civil collaboration to mitigate the havoc done by floods. Under the guidance of the district administration and municipal cooperation 250 people who live on pavements near the old bus stand were provided food.

# FLOOD RELIEF WORK - DAY 01 (DECEMBER 19, 2023)

The first day of our relief work was primarily to provide food to people. We thank those who have generously chipped in their might. Our team is on standby to carry out several works including sanitation work keeping in mind the hygiene of the areas we have visited so far.