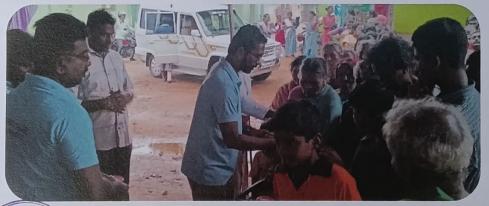

# FLOOD RELIEF WORK - DAY 01 (DECEMBER 19, 2023)

We registered THE TRICHY DON BOSCO SOCIETY as one of the first volunteers when the district administration requested for civil collaboration to mitigate the havoc done by floods. Under the guidance of the district administration and municipal cooperation 250 people who live on pavements near the old bus stand were provided food.

# FLOOD RELIEF WORK - DAY 01 (DECEMBER 19, 2023)

The first day of our relief work was primarily to provide food to people. We thank those who have generously chipped in their might. Our team is on standby to carry out several works including sanitation work keeping in mind the hygiene of the areas we have visited so far.

# FLOOD RELIEF WORK - DAY 01 (DECEMBER 19, 2023)

Boomaiyapuram, a village on the way to Thoothukudi, was identified as one of the worst-hit areas and 100 food packets were distributed to those who stayed in the village shelter house.

# FLOOD RELIEF WORK - DAY 01 (DECEMBER 19, 2023)

Tharuvaikulam, a coastal village closer to Thoothukudi, was severely hit by flood and 150 food packets were delivered to those who stayed in relief camps.

### FLOOD RELIEF WORK - DAY 01 (DECEMBER 19, 2023)

Of all the places Anthoniyarpuram, village on the highway between Thirunelveli and Thoothukudi almost everything to torrential rains and floods. The water is still inundated in several areas reaching the place itself a herculean task for anyone. We rushed to the place with 500 food packets and distributed to people sheltered in the wrecked homes.