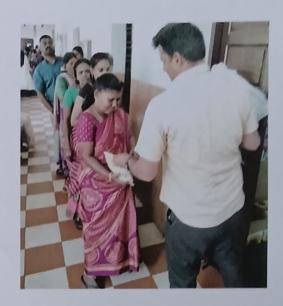

## FLOOD RELIEF WORK - DAY 10 (JANUARY 05, 2024)

We received 1500 grocery bags to the tune of Rs. 14,01,000 from NESTLE with the help of BOSCONET, New Delhi. The bags are meant to be delivered in the following three locations: Don Bosco College of Arts and Science, Keela Eral, Auxiliam School, Threspuram; St. Ignatius Higher Secondary School, Innaciyarpuram.

## FLOOD RELIEF WORK - DAY 10 (JANUARY 05, 2024)

THE TRICHY DON BOSCO SOCIETY through Don Bosco College of Arts and Science, Keela Eral, organized the distribution of grocery bags in two locations: Keela Eral and Therespuram. In all, 600 families of school and college students who bore brunt of flooding in Thoothukudi were reached out to.