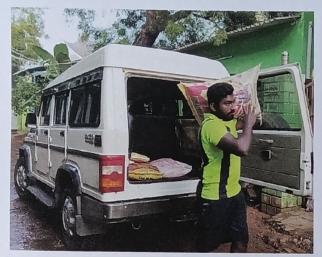

# FLOOD RELIEF WORK - DAY 03 (DECEMBER 21, 2023)

As part of our relief work drive we delivered early morning essential goods as requested by people - rice, wheat flour, biscuits and horlicks - to Anthoniyarpuram, Thoothukudi.

## FLOOD RELIEF WORK - DAY 05 (DECEMBER 23, 2023)

Don Bosco College of Arts and Science, Keela Eral, in partnership with ZOHO provided 700 Ration kits to flood-affected people in T.Saveriyarpuram, Jothibassnagar, State Bank Colony, Thoothukudi.

## FLOOD RELIEF WORK - DAY 05 (DECEMBER 23, 2023)

Don Bosco College of Arts and Science, Keela Eral, in partnership with ZOHO distributed 2000 food packets Bommaiyapuram, T.Saveriyarpuram, Muthammalpuram, Keela Eral, Jothibassnagar, State Bank Colony, Thoothukudi.