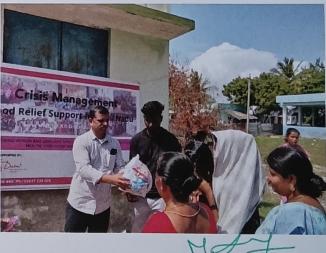

# FLOOD RELIEF WORK - DAY 01 (DECEMBER 19, 2023)

Boomaiyapuram, a village on the way to Thoothukudi, was identified as one of the worst-hit areas and 100 food packets were distributed to those who stayed in the village shelter house.

# FLOOD RELIEF WORK - DAY 01 (DECEMBER 19, 2023)

Tharuvaikulam, a coastal village closer to Thoothukudi, was severely hit by flood and 150 food packets were delivered to those who stayed in relief camps.