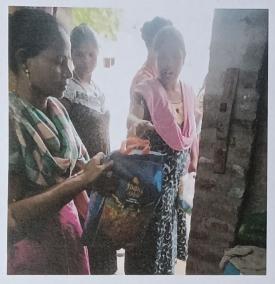

## DON BOSCO COLLEGE

OF ARTS AND SCIENCE

Keela Eral, Thoothukudi, Tamil Nadu - 628 908

FLOOD EMERGENCY RELIEF

On December 27th, Don Bosco College in Keela Eral offered crucial support to Pommaiyapuram's flood victims. We delivered dry ration kits and blankets to 24 families, providing food and warmth during this hardship. Our swift action exemplifies community spirit and highlights the ongoing need for help in flood-affected areas.

Don Bosco College of Arts & S

**BOMMAYAPURAM** 

We reached out to 15 families most affected, in Ethilappanayakkanpatti delivering essential dry ration kits and warm blankets. This vital aid comes at a crucial time, offering some comfort and sustenance to those facing immense hardship. The college's prompt action serves as a beacon of support for the village, reminding us that even small acts of kindness can make a big difference in the face of such adversity.