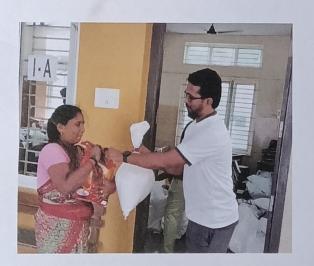

## DON BOSCO COLLEGE

OF ARTS AND SCIENCE

Keela Eral, Thoothukudi, Tamil Nadu - 628 908

FLOOD EMERGENCY RELIEF

On December 27th, Don Bosco College in Keela Eral offered crucial support to Pommaiyapuram's flood victims. We delivered dry ration kits and blankets to 24 families, providing food and warmth during this hardship. Our swift action exemplifies community spirit and highlights the ongoing need for help in flood-affected areas.

Don Bosco College of Arts & S

**BOMMAYAPURAM** 

We reached out to 15 families most affected, in Ethilappanayakkanpatti delivering essential dry ration kits and warm blankets. This vital aid comes at a crucial time, offering some comfort and sustenance to those facing immense hardship. The college's prompt action serves as a beacon of support for the village, reminding us that even small acts of kindness can make a big difference in the face of such adversity.