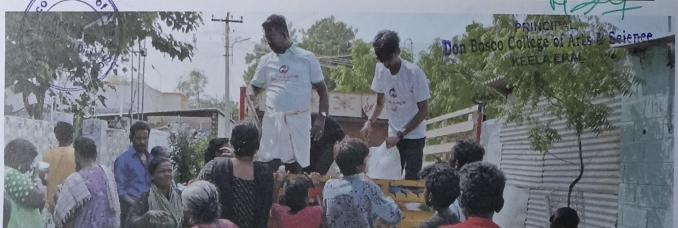

# FLOOD RELIEF WORK - DAY 04 (DECEMBER 22, 2023)

Don Bosco, in collaboration with **ZOHO**, prepared food for 2000 flood-affected people in Thoothukudi on December 22,

2023.

A UNIT OF THE TRICHY DON BOSCO SOCIETY

# FLOOD RELIEF WORK - DAY 04 (DECEMBER 22, 2023)

Women volunteers of Don Bosco are getting food prepared for flood-affected people in Thoothukudi.