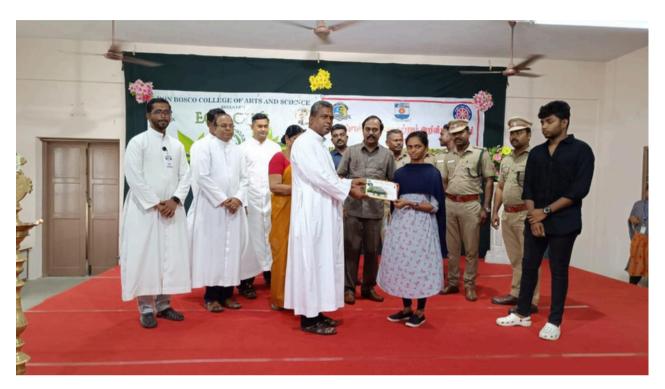

# 3.3.2.1. TOTAL NUMBER OF AWARDS AND RECOGNITION RECEIVED FOR EXTENSION ACTIVITIES FROM GOVERNMENT/NON-GOVERNMENT RECOGNIZED BODIES DURING THE YEAR

### **DON BOSCO COLLEGE OF ARTS AND SCIENCE**

(Affiliated to Manonmaniam Sundaranar University, Tirunelveli) Keela Eral, Thoothukudi District – 628908

**AWARDS PHOTOS** 

PRINCIPAL

Don Bosco College of Arts & Science