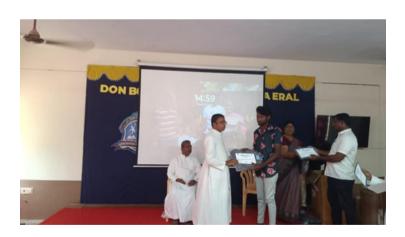

# 3.3.2.1. TOTAL NUMBER OF AWARDS AND RECOGNITION RECEIVED FOR EXTENSION ACTIVITIES FROM GOVERNMENT/NON-GOVERNMENT RECOGNIZED BODIES DURING THE YEAR

### **DON BOSCO COLLEGE OF ARTS AND SCIENCE**

(Affiliated to Manonmaniam Sundaranar University, Tirunelveli) Keela Eral, Thoothukudi District – 628908

**AWARDS PHOTOS** 

PRINCIPAL

Don Bosco College of Arts & Science