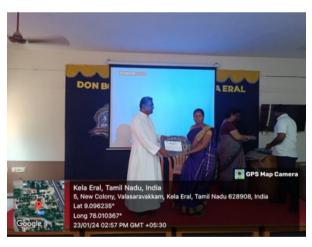

# 3.3.2.1. TOTAL NUMBER OF AWARDS AND RECOGNITION RECEIVED FOR EXTENSION ACTIVITIES FROM GOVERNMENT/NON-GOVERNMENT RECOGNIZED BODIES DURING THE YEAR

### **DON BOSCO COLLEGE OF ARTS AND SCIENCE**

(Affiliated to Manonmaniam Sundaranar University, Tirunelveli) Keela Eral, Thoothukudi District – 628908

**AWARDS PHOTOS** 

PRINCIPAL

Don Bosco College of Arts & Science