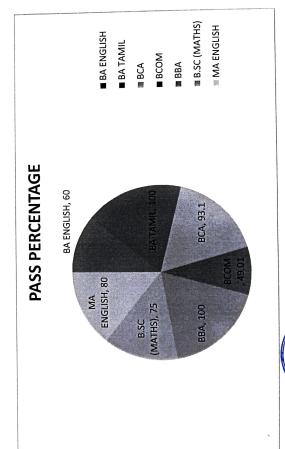

|              | Number of students<br>appeared in the final year | Number of students passed |                 |
|--------------|--------------------------------------------------|---------------------------|-----------------|
| Program Name | examination                                      | in final year examination | Pass Percentage |
| BA ENGLISH   | 10                                               | 9                         | 00.09           |
| BA TAMIL     | 15                                               | 15                        | 100.00          |
| BCA          | 29                                               | 27                        | 93.10           |
| BCOM         | 51                                               | 25                        | 49.01           |
| BBA          | 07                                               | 07                        | 100.00          |
| B.SC (MATHS) | 04                                               | 03                        | 75.00           |
| MA ENGLISH   | 05                                               | 04                        | 80.00           |
| Overall Pass |                                                  | !                         | 7               |
| Percentage   | 121                                              | 87                        | /1.90           |