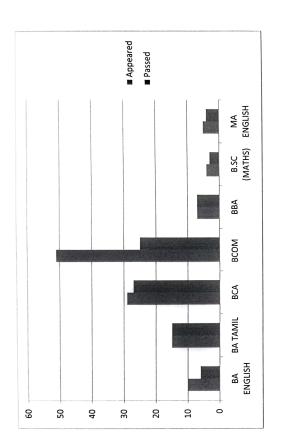

|              | Number of students<br>appeared in the final year | Number of students passed |                 |
|--------------|--------------------------------------------------|---------------------------|-----------------|
| Program Name | examination                                      | in final year examination | Pass Percentage |
| BA ENGLISH   | 10                                               | 9                         | 00.09           |
| BA TAMIL     | 15                                               | 15                        | 100.00          |
| BCA          | 29                                               | 27                        | 93.10           |
| BCOM         | 51                                               | 25                        | 49.01           |
| BBA          | 07                                               | 07                        | 100.00          |
| B.SC (MATHS) | 04                                               | 03                        | 75.00           |
| MA ENGLISH   | 05                                               | 04                        | 80.00           |
| Overall Pass |                                                  | !                         | 7               |
| Percentage   | 121                                              | 87                        | /1.90           |