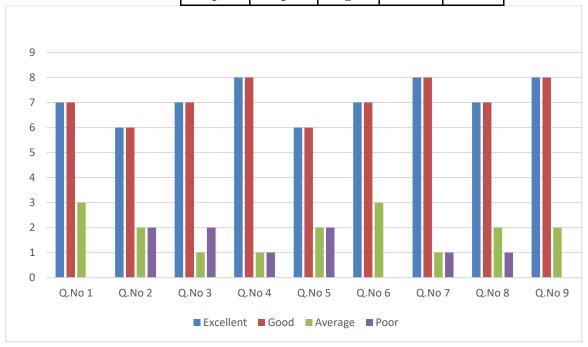

#### **Analyzation Report**

Feedback forms from the employers for the academic year 2023 – 2024 were collected on 04.05.2024 and analyzed the report on 20.05.2024.

|   | Excellent | Good | Average | Poor |
|---|-----------|------|---------|------|
| 1 | 7         | 3    | -       | 1    |
| 2 | 6         | 2    | 2       | -    |
| 3 | 7         | 1    | 2       | -    |
| 4 | 8         | 1    | 1       | -    |
| 5 | 6         | 2    | 2       | -    |
| 6 | 7         | 3    | -       | -    |
| 7 | 8         | 1    | 1       | -    |
| 8 | 7         | 2    | 1       | -    |
| 9 | 8         | 2    | -       | -    |