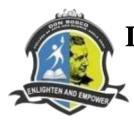

## **Analyzation Report**

Feedback forms from the Parents for the academic year 2023 – 2024 were collected on 29.09.2024 and analyzed the report on 31.09.2024.

| Q. No | Yes | No |
|-------|-----|----|
| 1     | 122 | 9  |
| 2     | 128 | 3  |
| 3     | 124 | 7  |
| 4     | 127 | 4  |
| 5     | 126 | 5  |
| 6     | 124 | 7  |
| 7     | 119 | 12 |