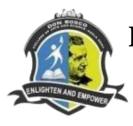

## **Analyzation Report**

Feedback forms from the teachers for the academic year 2023 – 2024 were collected on 20.05.2024 and analyzed the report on 22.05.2024.

| Question<br>No | Excellent | Very<br>Good | Good | Average | Poor |
|----------------|-----------|--------------|------|---------|------|
| 1              | 18        | 8            | 4    | -       | -    |
| 2              | 20        | 6            | 3    | 1       | -    |
| 3              | 19        | 7            | 2    | 2       | -    |
| 4              | 22        | 5            | 3    | -       | -    |
| 5              | 24        | 5            | 1    | -       | -    |
| 6              | 23        | 7            | -    | -       | -    |
| 7              | 22        | 4            | 3    | 1       | -    |
| 8              | 25        | 3            | 2    | -       | -    |
| 9              | 24        | 4            | 2    | -       | -    |
| 10             | 22        | 6            | 1    | 1       | -    |
| 11             | 25        | 2            | 2    | 1       | -    |
| 12             | 23        | 5            | 2    | -       | -    |
| 13             | 19        | 8            | 3    | _       | -    |
| 14             | 25        | 3            | 1    | 1       | -    |
| 15             | 24        | 4            | 2    | -       | -    |