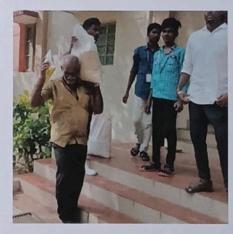

## FLOOD RELIEF WORK - DAY 02 (DECEMBER 20, 2023)

THE TRICHY DON BOSCO SOCIETY through Don Bosco College of Arts and Science, Keela Eral, reached out to those worst-affected by floods for the second consecutive day at Anthoniyarpuram, Korampallam Panchayat. The Korampallam lake breached its banks on December 18, 2023 and wreaked havoc on its course.

# FLOOD RELIEF WORK - DAY 02 (DECEMBER 20, 2023)

This is the worst flood-hit area in Thoothukudi till date, inaccessible to outsiders. The road has caved in and there is a near halt to all road traffic. Don Bosco Volunteers braved all odds and reached the place for the relief work.

## FLOOD RELIEF WORK - DAY 02 (DECEMBER 20, 2023)

Today, we reached out 1000 people who are affected by flood in Anthoniyarpuram, Thoothukudi. Despite the challenges posed by the aftermath of the flood, we, the Don Bosco College of arts & Science, Keela Eral preserved in our mission.