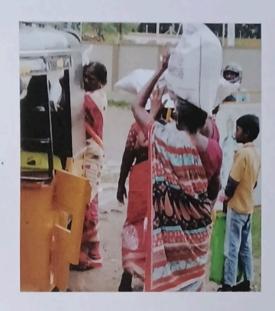

## FLOOD RELIEF WORK - DAY 05 (DECEMBER 23, 2023)

Don Bosco College of Arts and Science, Keela Eral, joins hands with Amazon-Donatekart to provid 1000 Ready to eat Foods and Blankets to floodaffected people in Anthoniyarpuram, Thiraviyapuram, and STATE BANK COLONY Thoothukudi., Thoothukudi.

## FLOOD RELIEF WORK - DAY 05 (DECEMBER 23, 2023)

Don Bosco College of Arts and Science, Keela Eral, in partnership with **ZOHO** provided 700 Ration kits to flood-affected people in T.Saveriyarpuram, Jothibassnagar, State Bank Colony, Thoothukudi.

## FLOOD RELIEF WORK - DAY 05 (DECEMBER 23, 2023)

Don Bosco College of Arts and Science, Keela Eral, in partnership with ZOHO distributed 2000 food packets Bommaiyapuram, T.Saveriyarpuram, Muthammalpuram, Keela Eral, Jothibassnagar, State Bank Colony, Thoothukudi.