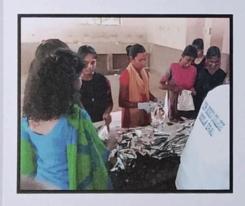

#### Report on Aadhaar Camp

On March 12, 2024, the Red Ribbon Club (RRC) and Youth Red Cross (YRC). In collaboration with India Post, organized an Aadhaar camp at AV Hall. The camp commenced with an inaugural session, marked by a prayer song. Professor B. Karthick delivered the welcome address, setting the tone for the event. Mr. Vinoth Kumar, Inspector of Posts, Kovilpatti East Subdivision, graced the occasion as the chief guest, enlightening attendees about India Post schemes through a keynote address. Ms. Deepa from II MA - English, extended the vote of thanks. The inaugural session concluded with the national anthem, with the presence of Rev. Dr. Victor Antonyraj, secretary, Dr. R. D. Thilaga, principal Rev. Dr. M. Antony Samy, certificate coordinator, and RRC and YRC members.

Don Bosco College of Arts & Science

The Aadhaar camp continued with session two, benefiting a total of 27 students. The camp extended to March 13, 2024, where an additional 40 students were served, bringing the total number of beneficiaries to 67. Participants utilized the opportunity to update their Aadhaar details, ensuring accuracy in their identification documents.