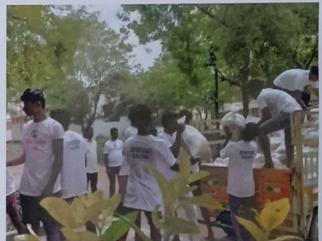

## FLOOD RELIEF WORK - DAY 02 (DECEMBER 20, 2023)

Today, we reached out 1000 people who are affected by flood in Anthoniyarpuram, Thoothukudi. Despite the challenges posed by the aftermath of the flood, we, the Don Bosco College of arts & Science, Keela Eral preserved in our mission.

## FLOOD RELIEF WORK - DAY 02 (DECEMBER 20, 2023)

Working throughout the day we cooked, packed 1000 food packets and distributed ensuring families have meals during the difficult time.

A UNIT OF THE TRICHY DON BOSCO SOCIETY