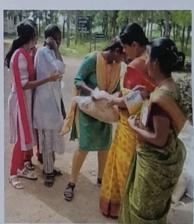

# FLOOD RELIEF WORK - DAY 04 (DECEMBER 22, 2023)

Women volunteers of Don Bosco are getting food prepared for flood-affected people in Thoothukudi.

A UNIT OF THE TRICHY DON BOSCO SOCIETY