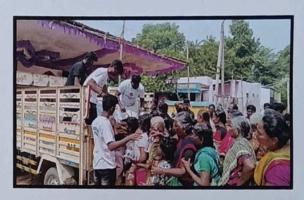

## FLOOD RELIEF WORK - DAY 01 (DECEMBER 19, 2023)

Tharuvaikulam, a coastal village closer to Thoothukudi, was severely hit by flood and 150 food packets were delivered to those who stayed in relief camps.

## FLOOD RELIEF WORK - DAY 01 (DECEMBER 19, 2023)

Of all the places Anthoniyarpuram, village on the highway between Thirunelveli and Thoothukudi almost lost everything to torrential rains and floods. water is still inundated in several areas reaching the place itself is a herculean task for anyone. We rushed to the place 500 food packets and distributed to people sheltered in the wrecked homes.