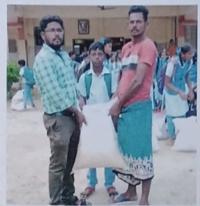

## FLOOD RELIEF WORK - DAY 01 (DECEMBER 19, 2023)

We registered THE TRICHY DON BOSCO SOCIETY as one of the first volunteers when the district administration requested for civil collaboration to mitigate the havoc done by floods. Under the guidance of the district administration and municipal cooperation 250 people who live on pavements near the old bus stand were provided food.

## FLOOD RELIEF WORK - DAY 01 (DECEMBER 19, 2023)

The first day of our relief work was primarily to provide food to people. We thank those who have generously chipped in their might. Our team is on standby to carry out several works including sanitation work keeping in mind the hygiene of the areas we have visited so far.