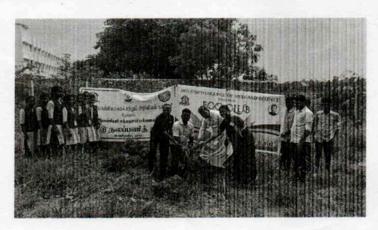

#### Computer Applications EXTENSION ACTIVITY - REPORT

Date | 08 03 2023 Time (1130 AM

Department of Mathematics and Department of Computer Application has posted conducted an awareness program on the theme "Clean Environment" on 8° March 20231 from 11 30 am to 2 30 pm

The students actively participated and Students are formed in three groups as follows and cleaned the college campus in front of the C-Block.

III B Sc Maths & III BCA - 11 30 AM - 12 25PM

Se Maths &VI BCA - 12 25 PM OF TOPM

. 01 50PM - 2 30 PM

Don Bosco College of Arts & Science

KEELA ERAL