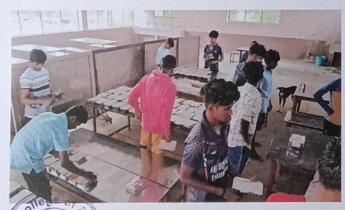

#### Report on Aadhaar Camp

On March 12, 2024, the Red Ribbon Club (RRC) and Youth Red Cross (YRC). In collaboration with India Post, organized an Aadhaar camp at AV Hall. The camp commenced with an inaugural session, marked by a prayer song. Professor B. Karthick delivered the welcome address, setting the tone for the event. Mr. Vinoth Kumar, Inspector of Posts, Kovilpatti East Subdivision, graced the occasion as the chief guest, enlightening attendees about India Post schemes through a keynote address. Ms. Deepa from II MA - English, extended the vote of thanks. The inaugural session concluded with the national anthem, with the presence of Rev. Dr. Victor Antonyraj, secretary, Dr. R. D. Thilaga, principal Rev. Dr. M. Antony Samy, certificate coordinator, and RRC and YRC members.

Don Bosco College of Arts & Science

The Aadhaar camp continued with session two, benefiting a total of 27 students. The camp extended to March 13, 2024, where an additional 40 students were served, bringing the total number of beneficiaries to 67. Participants utilized the opportunity to update their Aadhaar details, ensuring accuracy in their identification documents.