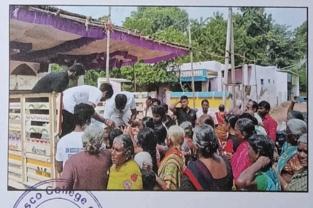

## FLOOD RELIEF WORK - DAY 02 (DECEMBER 20, 2023)

THE TRICHY DON BOSCO SOCIETY through Don Bosco College of Arts and Science, Keela Eral, reached out to those worst-affected by floods for the second consecutive day at Anthoniyarpuram, Korampallam Panchayat. The Korampallam lake breached its banks on December 18, 2023 and wreaked havoc on its course.

# FLOOD RELIEF WORK - DAY 02 (DECEMBER 20, 2023)

This is the worst flood-hit area in Thoothukudi till date, inaccessible to outsiders. The road has caved in and there is a near halt to all road traffic. Don Bosco Volunteers braved all odds and reached the place for the relief work.

## FLOOD RELIEF WORK - DAY 02 (DECEMBER 20, 2023)

Today, we reached out 1000 people who are affected by flood in Anthoniyarpuram, Thoothukudi. Despite the challenges posed by the aftermath of the flood, we, the Don Bosco College of arts & Science, Keela Eral preserved in our mission.