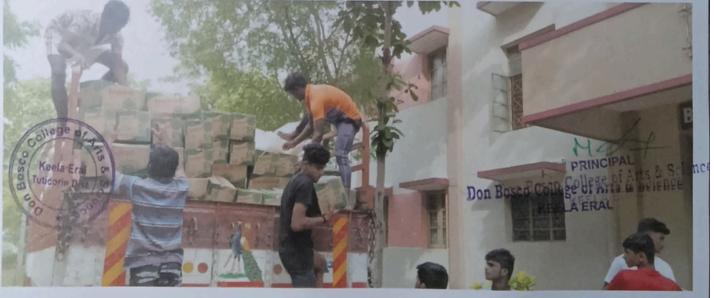

# FLOOD RELIEF WORK - DAY 01 (DECEMBER 19, 2023)

Boomaiyapuram, a village on the way to Thoothukudi, was identified as one of the worst-hit areas and 100 food packets were distributed to those who stayed in the village shelter house.