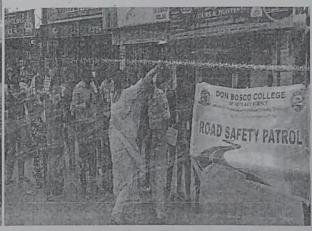

EELA ERAL

## Accredited with 'B' Grate by NAAC (1ST cycle)

### ROAD SAFETY PATROL AWARENESS PROGRAM

Date: 14.02.2024

Time:03.30 pm

Place: Keela Eral

On February 14th 2024 an awareness campaign was conducted by RSP of our college at 3.30 pm in front of Keela Eral bus stop. The sub- Inspector of Ettayapuram Mr. Athilingam addressed the gathering, while Dr. M. Prabhu Department of Commerce delivered the welcome address. Our students actively participate by Distributing pamphlet containing slogans highlighting the significance of wearing helmets and adhering to traffic rules. The students also chanted the slogan. Mrs. D. Kanmani the Coordinate efficiency managed all the arrangements. Notably the campaign received the support & presence of our esteemed Principal Dr. R. D. Thilaga.









Coordinator



Don Bosco College of Arts & Science
KEELA ERAL

Principal

## DON BOSCO COLLEGE OF ARTS AND SCIENCE KEELA ERAL



## Accredited with 'B' Grate by NAAC (1ST cycle)

## ROAD SAFETY PATROL AWARENESS PROGRAM

Date: 14.02.2024

Time:03.30 pm

Place: Keela Eral

On February 14th 2024 an awareness campaign was conducted by RSP of our college at 3.30 pm in front of Keela Eral bus stop. The sub- Inspector of Ettayapuram Mr. Athilingam addressed the gathering, while Dr. M. Prabhu Department of Commerce delivered the welcome address. Our students actively participate by Distributing pamphlet containing slogans highlighting the significance of wearing helmets and adhering to traffic rules. The students also chanted the slogan. Mrs. D. Kanmani the Coordinate efficiency managed all the