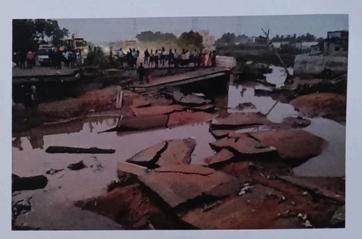

# FLOOD RELIEF WORK - DAY 02 (DECEMBER 20, 2023)

This is the worst flood-hit area in Thoothukudi till date, inaccessible to outsiders. The road has caved in and there is a near halt to all road traffic. Don Bosco Volunteers braved all odds and reached the place for the relief work.