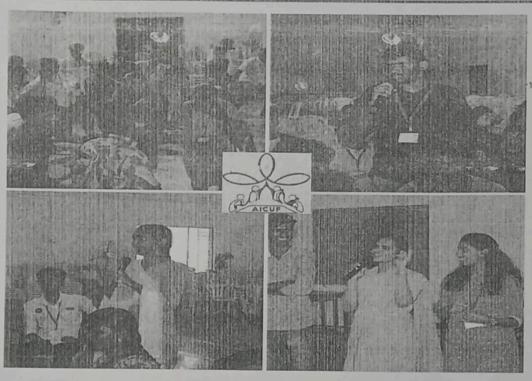

#### AICUF State Council Election Report 2023 -2024

"We were born in an unjust society and we are determined not to leave it as we have found it." Tamil Nadu State Council meet for AICUF was held at Arul Andhar College, Karumathur - Madurai from 28th July to 30th July 2023. From our college AICUF unit represented namely C. Divya Radhish and J. Prinso from III BA. English, L. Alwin Rex from III BCA and I. Sahaya Mary from III BSc. Maths took part in the meet. The theme of the meet was "இளைஞர்களே! நாட்டை காத்திட அணித்திரன்வோம்". 120 students from various catholic colleges took part in this event. Mr. C.J. Rajan, Mrs. Margaret, Mrs. Divya Bharathi, Rev. Fr. Antonysamy SJ, Mr. Jegan Pattar were special invites of this state council meet. On the first day began with the inaugural function and on the second day state council members were elected. On the third day the Vice President Mr. Askhad gave lot of suggestions to carry forward for the upcoming years. On the whole, it was a useful session for all us. The AICUF is getting ready to celebrate its 100th year celebration. The council meeting ended with prayer.