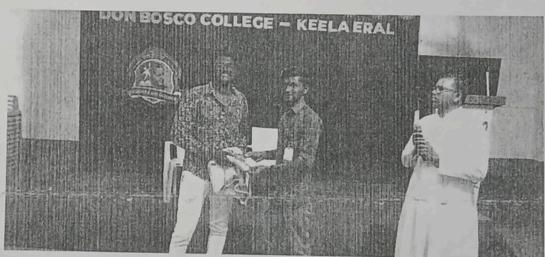

#### Don Bosco College of Arts and Science – Keela Eral Accredited by NAAC with 'B' Grade

AICUF - All India Catholic University Federation 2023-2024

Awareness Program on Constitution and Voters Right Report

AICUF had organised a street play to create awareness among students about Constition and Voters right. They had staged a street play with the help of Tamil Nadu State AICUF team. It was held in our college campus on 21<sup>st</sup> Februrary 2024, from 9.30am to 10.30am. The AICUF team presented a beautiful street play and through which they communicated lot of messages about constitution and voters right. The program was an eye opener for our students to read, to get to know more and more about our indian constitution and their right to vote. At the end of the play, our college AICUF coordiantor Rev. Dr. M. Anthonysamy appreciated Tamil Nadu State AICUF team coordiantor Rev., Fr. Annaraj SJ, and thanked the team members for exhibiting a wonderful street play to our students.