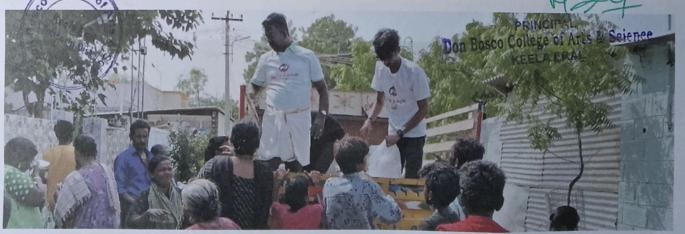

## FLOOD RELIEF WORK - DAY 01 (DECEMBER 19, 2023)

We registered THE TRICHY DON BOSCO SOCIETY as one of the first volunteers when the district administration requested for civil collaboration to mitigate the havoc done by floods. Under the guidance of the district administration and municipal cooperation 250 people who live on pavements near the old bus stand were provided food.

## FLOOD RELIEF WORK - DAY 01 (DECEMBER 19, 2023)

The first day of our relief work was primarily to provide food to people. We thank those who have generously chipped in their might. Our team is on standby to carry out several works including sanitation work keeping in mind the hygiene of the areas we have visited so far.

# FLOOD RELIEF WORK - DAY 01 (DECEMBER 19, 2023)

Boomaiyapuram, a village on the way to Thoothukudi, was identified as one of the worst-hit areas and 100 food packets were distributed to those who stayed in the village shelter house.