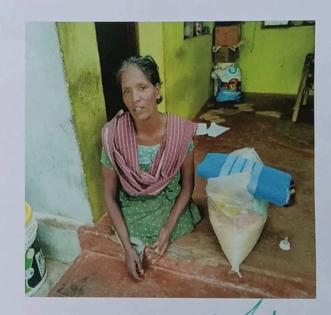

## FLOOD RELIEF WORK - DAY 06 (DECEMBER 24, 2023)

Don Bosco College of Arts and Science, Keela Eral sent Rs.40,000 worth groceries and vegetables to flood-affected people in Sayalgudi.

On December 27th, Don Bosco College in Keela Eral offered crucial support to Pommaiyapuram's flood victims. We delivered dry ration kits and blankets to 24 families, providing food and warmth during this hardship. Our swift action exemplifies community spirit and highlights the ongoing need for help in flood-affected areas.

We reached out to 15 families most affected, in Ethilappanayakkanpatti delivering essential dry ration kits and warm blankets. This vital aid comes at a crucial time, offering some comfort and sustenance to those facing immense hardship. The college's prompt action serves as a beacon of support for the village, reminding us that even small acts of kindness can make a big difference in the face of such adversity.