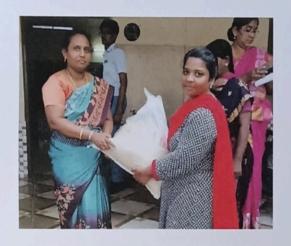

## FLOOD RELIEF WORK - DAY 05 (DECEMBER 23, 2023)

Don Bosco College of Arts and Science, Keela Eral, joins hands with Amazon-Donatekart to provid 1000 Ready to eat Foods and Blankets to floodaffected people in Anthoniyarpuram, Thiraviyapuram, and STATE BANK COLONY Thoothukudi., Thoothukudi.

## FLOOD RELIEF WORK - DAY 05 (DECEMBER 23, 2023)

Don Bosco College of Arts and Science, Keela Eral, in partnership with **ZOHO** provided 700 Ration kits to flood-affected people in T.Saveriyarpuram, Jothibassnagar, State Bank Colony, Thoothukudi.

## FLOOD RELIEF WORK - DAY 05 (DECEMBER 23, 2023)

Don Bosco College of Arts and Science, Keela Eral, in partnership with ZOHO distributed 2000 food packets Bommaiyapuram, T.Saveriyarpuram, Muthammalpuram, Keela Eral, Jothibassnagar, State Bank Colony, Thoothukudi.