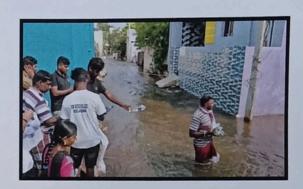

# FLOOD RELIEF WORK - DAY 02 (DECEMBER 20, 2023)

This is the worst flood-hit area in Thoothukudi till date, inaccessible to outsiders. The road has caved in and there is a near halt to all road traffic. Don Bosco Volunteers braved all odds and reached the place for the relief work.