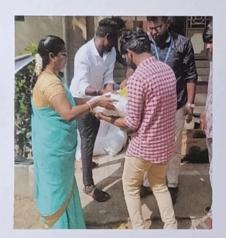

## FLOOD RELIEF WORK - DAY 01 (DECEMBER 19, 2023)

Of all the places Anthoniyarpuram, village on the highway between Thirunelveli and Thoothukudi almost lost everything to torrential rains and floods. water is still inundated in several areas reaching the place itself is a herculean task for anyone. We rushed to the place 500 food packets and distributed to people sheltered in the wrecked homes.