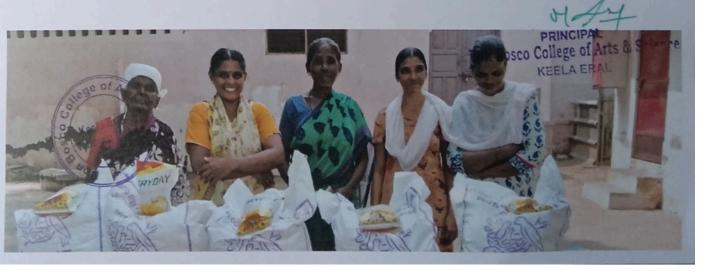

# FLOOD RELIEF WORK - DAY 10 (JANUARY 05, 2024)

We received 1500 grocery bags to the tune of Rs. 14,01,000 from NESTLE with the help of BOSCONET, New Delhi. The bags are meant to be delivered in the following three locations: Don Bosco College of Arts and Science, Keela Eral, Auxiliam School, Threspuram; St. Ignatius Higher Secondary School, Innaciyarpuram.

## FLOOD RELIEF WORK - DAY 10 (JANUARY 05, 2024)

THE TRICHY DON BOSCO SOCIETY through Don Bosco College of Arts and Science, Keela Eral, organized the distribution of grocery bags in two locations: Keela Eral and Therespuram. In all, 600 families of school and college students who bore brunt of flooding in Thoothukudi were reached out to.