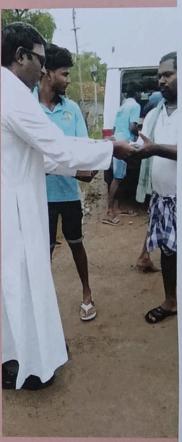

## FLOOD RELIEF WORK - DAY 01 (DECEMBER 19, 2023)

Of all the places Anthoniyarpuram, village on the highway between Thirunelveli and Thoothukudi almost lost everything to torrential rains and floods. water is still inundated in several areas reaching the place itself is a herculean task for anyone. We rushed to the place 500 food packets and distributed to people sheltered in the wrecked homes.

## FLOOD RELIEF WORK - DAY 02 (DECEMBER 20, 2023)

THE TRICHY DON BOSCO SOCIETY through Don Bosco College of Arts and Science, Keela Eral, reached out to those worst-affected by floods for the second consecutive day at Anthoniyarpuram, Korampallam Panchayat. The Korampallam lake breached its banks on December 18, 2023 and wreaked havoc on its course.