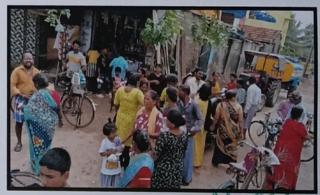

#### உண்மை செய்திகள் உடனுக்குடன்

மழை வெள்ளம் பாதித்த பகுதியில் உணவு வழங்கல்

கோவில்பட்டி அருகே உள்ள கீழஈரால், தொன் போஸ்கோ கலை மற்றும் அறிவியல் கல்லூரி சார்பாக வெள்ளம் பாதிக்க பட்ட தூத்துக்குடி பகுதியில் ஊ பேருக்கு உணவு வழங்க பட்டது. இன் நிகழ்ச்சியில் கல்லூரி செயலர் அருட்தந்தையர்கள் விக்டர் அந்தோணி ராஜ், பீட்டர் ஆரோக்கியராஜ், அலெக்ஸ், அந்தோணி சாமி, அல்போன்ஸ் வாசர், ஜார்ஜ் சின்னப்பன் ஆகியோர் கலந்து கொண்டு உணவுகளை, தூத்துக்குடி நகர் பகுதிகள், அந்தோணியார் புரம், தருவைகுளம் ஆகிய பகுதிகளில் வழங்கினார்கள், இதற்கான ஏற்பாடுகளை அருட் தந்தை தாமஸ், நாட்டு நலப் பணி திட்ட அலுவலர் முனைவர் பிரபு, பேராசிரியர்கள் மகாராஜா, ஐய்யப்பன், மற்றும் நாட்டு நலப் பணி திட்ட மாணவர்கள் ஆகியோர் செய்திருந்தனர்

DR M.REGU **EDITOR** 

20/12/2023

9543635115 வாழ்க் தமிழ்

வளர்க தமிழினம்

கோவில்பட்டி அருகே உள்ள கீழஈரால், தொன் போஸ்கோ கலை மற்றும் அறிவியல் கல்லூரி சார்பாக வெள்ளம் பாதிக்க பட்ட தூத்துக்குடி பகுதியில் IOOO பேருக்கு உணவு வழங்க பட்டது.இன் நிகழ்ச்சியில் கல்லூரி செயலர் அருட்தந்தையர்கள் விக்டர் அந்தோணி ராஜ், ு பீட்டிர் ஆரோக்கியராஜ், அலெக்ஸ், அந்தோணி அமி, அல்போன்ஸ் லாசர்,ஜார்ஜ் சின்னப்பன் ஆகியோர் கலந்து கொண்டு உணவுகளை, தூத்துக்குடி நகர் பகுதிகள்,

பகுதிகளில் வழங்கினார்கள்.இதற்கான ஏற்பாடுகளை அருட் தந்தை தாமஸ், நாட்டு நலப் பணி திட்ட அலுவலர் முனைவர் பிரபு, பேராசிரியர்கள் மகாராஜா, ஐய்யப்பன். மற்றும் Don Bosco Cவி<del>ளூசிரியர்கள் மகாராஜா, ஐய்யப்பன்</del>. மற்றும் நாட்டு நலப் பணி திட்ட மாணவர்கள் ஆகியோர் செய்கிருந்கனர்

அந்தோனியார் புரம், தருவைகுளம் ஆகிய

கோவில்பட்டி அருகே உள்ள கழஈரால், தொன் போஸ்கோ கலை மற்றும் அறிவியல் கல்லூரி சார்பாக வெள்ளம் பாதிக்க பட்ட தூத்துக்குடி பகுதியில் ЮОО பேருக்கு உணவு வழங்க பட்டது.இன் நிகழ்ச்சியில் கல்லூரி செயலர் அருட்தந்தையர்கள் விக்டர் அந்தோணி ராஜ்,

பீட்டர் ஆரோக்கியராஜ், அலெக்ஸ், அந்தோணி சாமி, அல்போன்ஸ் லாசர்,ஜார்ஜ் சின்னப்பன் ஆகியோர் கலந்து கொண்டு உணவுகளை, தூத்துக்குடி நகர் பகுதிகள், அந்தோனியார் புரம், தருவைகுளம் ஆகிய பகுதிகளில் வழங்கினார்கள்.இதற்கான ஏற்பாடுகளை அருட் தந்தை தாமஸ், நாட்டு P நில்பி மூணி திட்ட அலுவலர் முனைவர் பிரபு, ரூரட்டுமுகப் பணி திட்ட மாணவர்கள் ஆகியோர் செய்கிருந்தனர்