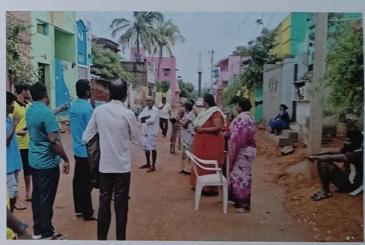

## FLOOD RELIEF WORK - DAY 02 (DECEMBER 20, 2023)

THE TRICHY DON BOSCO SOCIETY through Don Bosco College of Arts and Science, Keela Eral, reached out to those worst-affected by floods for the second consecutive day at Anthoniyarpuram, Korampallam Panchayat. The Korampallam lake breached its banks on December 18, 2023 and wreaked havoc on its course.

# FLOOD RELIEF WORK - DAY 02 (DECEMBER 20, 2023)

This is the worst flood-hit area in Thoothukudi till date, inaccessible to outsiders. The road has caved in and there is a near halt to all road traffic. Don Bosco Volunteers braved all odds and reached the place for the relief work.

## FLOOD RELIEF WORK - DAY 02 (DECEMBER 20, 2023)

Today, we reached out 1000 people who are affected by flood in Anthoniyarpuram, Thoothukudi. Despite the challenges posed by the aftermath of the flood, we, the Don Bosco College of arts & Science, Keela Eral preserved in our mission.

## FLOOD RELIEF WORK - DAY 02 (DECEMBER 20, 2023)

Working throughout the day we cooked, packed 1000 food packets and distributed ensuring families have meals during the difficult time.

A UNIT OF THE TRICHY DON BOSCO SOCIETY