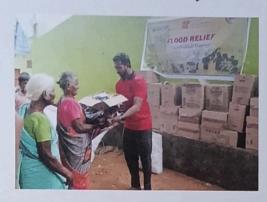

## FLOOD RELIEF WORK - DAY 01 (DECEMBER 19, 2023)

We registered THE TRICHY DON BOSCO SOCIETY as one of the first volunteers when the district administration requested for civil collaboration to mitigate the havoc done by floods. Under the guidance of the district administration and municipal cooperation 250 people who live on pavements near the old bus stand were provided food.

## FLOOD RELIEF WORK - DAY 01 (DECEMBER 19, 2023)

The first day of our relief work was primarily to provide food to people. We thank those who have generously chipped in their might. Our team is on standby to carry out several works including sanitation work keeping in mind the hygiene of the areas we have visited so far.