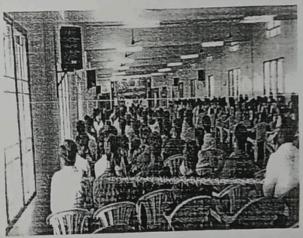

#### Report on Aadhaar Camp

On March 12, 2024, the Red Ribbon Club (RRC) and Youth Red Cross (YRC). In collaboration with India Post, organized an Aadhaar camp at AV Hall. The camp commenced with an inaugural session, marked by a prayer song. Professor B. Karthick delivered the welcome address, setting the tone for the event. Mr. Vinoth Kumar, Inspector of Posts, Kovilpatti East Subdivision, graced the occasion as the chief guest, enlightening attendees about India Post schemes through a keynote address. Ms. Deepa from II MA - English, extended the vote of thanks. The inaugural session concluded with the national anthem, with the presence of Rev. Dr. Victor Antonyraj, secretary, Dr. R. D. Thilaga, principal Rev. Dr. M. Antony Samy, certificate coordinator, and RRC and YRC members.

Don Bosco College of Arts & Science

The Aadhaar camp continued with session two, benefiting a total of 27 students. The camp extended to March 13, 2024, where an additional 40 students were served, bringing the total number of beneficiaries to 67. Participants utilized the opportunity to update their Aadhaar details, ensuring accuracy in their identification documents.