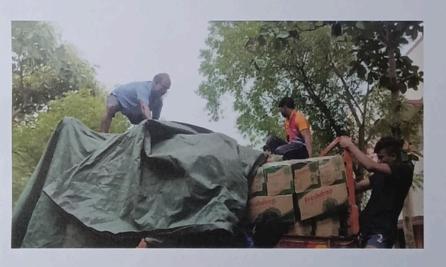

# FLOOD RELIEF WORK - DAY 10 (JANUARY 05, 2024)

We received 1500 grocery bags to the tune of Rs. 14,01,000 from NESTLE with the help of BOSCONET, New Delhi. The bags are meant to be delivered in the following three locations: Don Bosco College of Arts and Science, Keela Eral, Auxiliam School, Threspuram; St. Ignatius Higher Secondary School, Innaciyarpuram.

## FLOOD RELIEF WORK - DAY 10 (JANUARY 05, 2024)

THE TRICHY DON BOSCO SOCIETY through Don Bosco College of Arts and Science, Keela Eral, organized the distribution of grocery bags in two locations: Keela Eral and Therespuram. In all, 600 families of school and college students who bore brunt of flooding in Thoothukudi were reached out to.