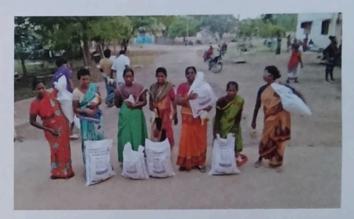

## FLOOD RELIEF WORK - DAY 10 (JANUARY 05, 2024)

THE TRICHY DON BOSCO SOCIETY through Don Bosco College of Arts and Science, Keela Eral, organized the distribution of grocery bags in two locations: Keela Eral and Therespuram. In all, 600 families of school and college students who bore brunt of flooding in Thoothukudi were reached out to.

### Keela Eral

## **Theresepuram**