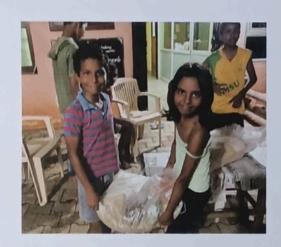

## FLOOD RELIEF WORK - DAY 01 (DECEMBER 19, 2023)

Of all the places Anthoniyarpuram, village on the highway between Thirunelveli and Thoothukudi almost lost everything to torrential rains and floods. water is still inundated in several areas reaching the place itself is a herculean task for anyone. We rushed to the place 500 food packets and distributed to people sheltered in the wrecked homes.

## FLOOD RELIEF WORK - DAY 02 (DECEMBER 20, 2023)

THE TRICHY DON BOSCO SOCIETY through Don Bosco College of Arts and Science, Keela Eral, reached out to those worst-affected by floods for the second consecutive day at Anthoniyarpuram, Korampallam Panchayat. The Korampallam lake breached its banks on December 18, 2023 and wreaked havoc on its course.