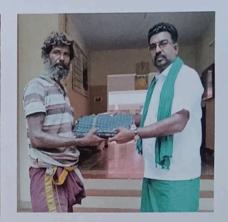

## FLOOD RELIEF WORK - DAY 06 (DECEMBER 24, 2023)

Don Bosco College of Arts and Science, Keela Eral, sent Rs.2,00,000 worth provisions to flood-affected people in Tirunelveli.

The Trichy DON BOSCO COLLEGE
OF ARTS AND SCIENCE
Keela Eral, Thoothukudi, Tamil Nadu - 628 908

## FLOOD RELIEF WORK - DAY 06 (DECEMBER 24, 2023)

Don Bosco College of Arts and Science, Keela Eral, sent Rs.50,000 worth provisions to the M.R Home in Thoothukudi.

The Trichy DON BOSCO Spiciety

## FLOOD RELIEF WORK - DAY 06 (DECEMBER 24, 2023)

Don Bosco College of Arts and Science, Keela Eral sent Rs.40,000 worth groceries and vegetables to flood-affected people in Sayalgudi.

On December 27th, Don Bosco College in Keela Eral offered crucial support to Pommaiyapuram's flood victims. We delivered dry ration kits and blankets to 24 families, providing food and warmth during this hardship. Our swift action exemplifies community spirit and highlights the ongoing need for help in flood-affected areas.