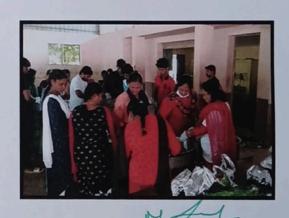

#### Report on Aadhaar Camp

On March 12, 2024, the Red Ribbon Club (RRC) and Youth Red Cross (YRC). In collaboration with India Post, organized an Aadhaar camp at AV Hall. The camp commenced with an inaugural session, marked by a prayer song. Professor B. Karthick delivered the welcome address, setting the tone for the event. Mr. Vinoth Kumar, Inspector of Posts, Kovilpatti East Subdivision, graced the occasion as the chief guest, enlightening attendees about India Post schemes through a keynote address. Ms. Deepa from II MA - English, extended the vote of thanks. The inaugural session concluded with the national anthem, with the presence of Rev. Dr. Victor Antonyraj, secretary, Dr. R. D. Thilaga, principal Rev. Dr. M. Antony Samy, certificate coordinator, and RRC and YRC members.

Don Bosco College of Arts & Science

The Aadhaar camp continued with session two, benefiting a total of 27 students. The camp extended to March 13, 2024, where an additional 40 students were served, bringing the total number of beneficiaries to 67. Participants utilized the opportunity to update their Aadhaar details, ensuring accuracy in their identification documents.