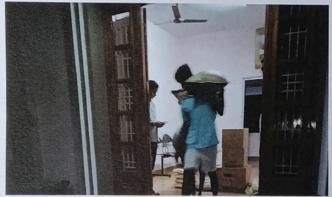

# FLOOD RELIEF WORK - DAY 10 (JANUARY 05, 2024)

We received 1500 grocery bags to the tune of Rs. 14,01,000 from NESTLE with the help of BOSCONET, New Delhi. The bags are meant to be delivered in the following three locations: Don Bosco College of Arts and Science, Keela Eral, Auxiliam School, Threspuram; St. Ignatius Higher Secondary School, Innaciyarpuram.

## FLOOD RELIEF WORK - DAY 10 (JANUARY 05, 2024)

THE TRICHY DON BOSCO SOCIETY through Don Bosco College of Arts and Science, Keela Eral, organized the distribution of grocery bags in two locations: Keela Eral and Therespuram. In all, 600 families of school and college students who bore brunt of flooding in Thoothukudi were reached out to.