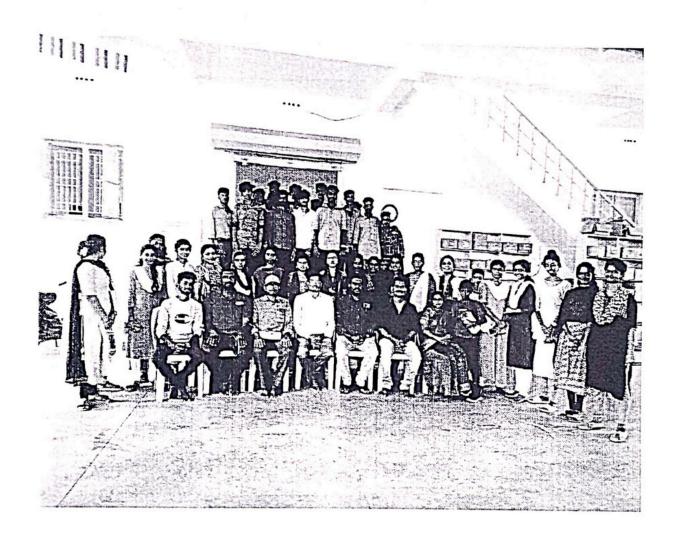

AICUF had organised a street play to create awareness among students about Constition and Voters right. They had staged a street play with the help of Tamil Nadu State AICUF team. It was held in our college campus on 21<sup>st</sup> Februrary 2024, from 9.30am to 10.30am. The AICUF team presented a beautiful street play and through which they communicated lot of messages about constitution and voters right. The program was an eye opener for our students to read, to get to know more and more about our indian constitution and their right to vote. At the end of the play, our college AICUF coordiantor Rev. Dr. M. Anthonysamy appreciated Tamil Nadu State AICUF team coordiantor Rev., Fr. Annaraj SJ, and thanked the team members for exhibiting a wonderful street play to our students.

#### Minutes of AICUF

The local AICUF coordinator for South Zone Mr. Maria John Bosco came to Don Bosco College of Arts and Science - Keela Eral to address the AICUF members of our college on 26th July 2023. Rev. Dr. Anthonysamy the coordinator of AICUF welcomed and introduced Mr. Maria John Bosco to the students and Prof. S. Enigo honoured him with shawl and the AICUF Secretary Mas. L. Alwin Rex gave a gift and welcomes him. The meeting began with taking pledge, 21 Catholic students from our college attended this meeting in the college conference hall from 11.15 am to 12.00 pm. Mr. Maria John Bosco spoke about the role of AICUF is to create awareness among people through a song. This meeting was organized in view of Tamil Nadu AICUF State Council Election.