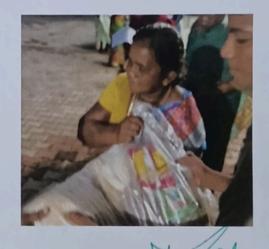

## FLOOD RELIEF WORK - DAY 01 (DECEMBER 19, 2023)

Tharuvaikulam, a coastal village closer to Thoothukudi, was severely hit by flood and 150 food packets were delivered to those who stayed in relief camps.

## FLOOD RELIEF WORK - DAY 01 (DECEMBER 19, 2023)

Of all the places Anthoniyarpuram, village on the highway between Thirunelveli and Thoothukudi almost lost everything to torrential rains and floods. water is still inundated in several areas reaching the place itself is a herculean task for anyone. We rushed to the place 500 food packets and distributed to people sheltered in the wrecked homes.