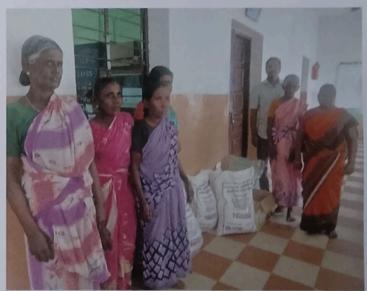

## FLOOD RELIEF WORK - DAY 10 (JANUARY 05, 2024)

THE TRICHY DON BOSCO SOCIETY through Don Bosco College of Arts and Science, Keela Eral, organized the distribution of grocery bags in two locations: Keela Eral and Therespuram. In all, 600 families of school and college students who bore brunt of flooding in Thoothukudi were reached out to.

Don Bosco College of Arts & Science
KEELA ERAL

A UNIT OF THE TRICHY DON BOSCO SOCIETY