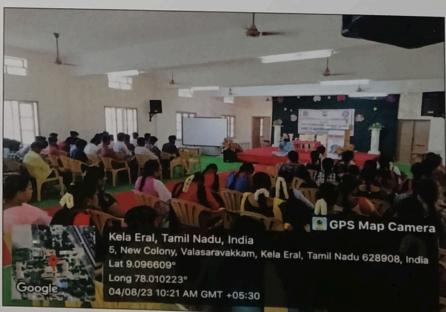

#### Don Bosco College of Arts and Science – Keela Eral Accredited by NAAC with 'B' Grade

AICUF - All India Catholic University Federation 2023-2024

Awareness Program on Constitution and Voters Right Report

AICUF had organised a street play to create awareness among students about Constition and Voters right. They had staged a street play with the help of Tamil Nadu State AICUF team. It was held in our college campus on 21<sup>st</sup> Februrary 2024, from 9.30am to 10.30am. The AICUF team presented a beautiful street play and through which they communicated lot of messages about constitution and voters right. The program was an eye opener for our students to read, to get to know more and more about our indian constitution and their right to vote. At the end of the play, our college AICUF coordiantor Rev. Dr. M. Anthonysamy appreciated Tamil Nadu State AICUF team coordiantor Rev., Fr. Annaraj SJ, and thanked the team members for exhibiting a wonderful street play to our students.

Long 78.014366°

02/24 10:07 AM GMT +05:30

Principal Sign 2/3/24

ollege of Coordinator Sign Keela Eral

Tuticorin Die

Members Sign

Don Bosco College of Arts & Science