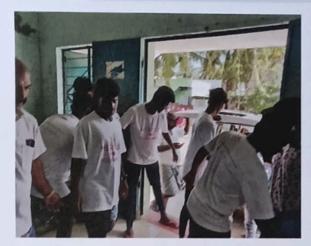

## FLOOD RELIEF WORK - DAY 01 (DECEMBER 19, 2023)

We registered THE TRICHY DON BOSCO SOCIETY as one of the first volunteers when the district administration requested for civil collaboration to mitigate the havoc done by floods. Under the guidance of the district administration and municipal cooperation 250 people who live on pavements near the old bus stand were provided food.

## FLOOD RELIEF WORK - DAY 01 (DECEMBER 19, 2023)

The first day of our relief work was primarily to provide food to people. We thank those who have generously chipped in their might. Our team is on standby to carry out several works including sanitation work keeping in mind the hygiene of the areas we have visited so far.