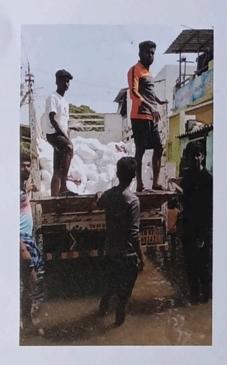

## FLOOD RELIEF WORK - DAY 01 (DECEMBER 19, 2023)

We registered THE TRICHY DON BOSCO SOCIETY as one of the first volunteers when the district administration requested for civil collaboration to mitigate the havoc done by floods. Under the guidance of the district administration and municipal cooperation 250 people who live on pavements near the old bus stand were provided food.

## FLOOD RELIEF WORK - DAY 01 (DECEMBER 19, 2023)

The first day of our relief work was primarily to provide food to people. We thank those who have generously chipped in their might. Our team is on standby to carry out several works including sanitation work keeping in mind the hygiene of the areas we have visited so far.

# FLOOD RELIEF WORK - DAY 01 (DECEMBER 19, 2023)

Boomaiyapuram, a village on the way to Thoothukudi, was identified as one of the worst-hit areas and 100 food packets were distributed to those who stayed in the village shelter house.