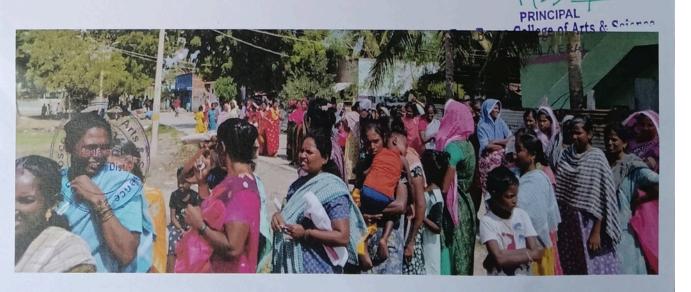

## FLOOD RELIEF WORK - DAY 02 (DECEMBER 20, 2023)

THE TRICHY DON BOSCO SOCIETY through Don Bosco College of Arts and Science, Keela Eral, reached out to those worst-affected by floods for the second consecutive day at Anthoniyarpuram, Korampallam Panchayat. The Korampallam lake breached its banks on December 18, 2023 and wreaked havoc on its course.

# FLOOD RELIEF WORK - DAY 02 (DECEMBER 20, 2023)

This is the worst flood-hit area in Thoothukudi till date, inaccessible to outsiders. The road has caved in and there is a near halt to all road traffic. Don Bosco Volunteers braved all odds and reached the place for the relief work.

## FLOOD RELIEF WORK - DAY 02 (DECEMBER 20, 2023)

Today, we reached out 1000 people who are affected by flood in Anthoniyarpuram, Thoothukudi. Despite the challenges posed by the aftermath of the flood, we, the Don Bosco College of arts & Science, Keela Eral preserved in our mission.

## FLOOD RELIEF WORK - DAY 02 (DECEMBER 20, 2023)

Working throughout the day we cooked, packed 1000 food packets and distributed ensuring families have meals during the difficult time.

A UNIT OF THE TRICHY DON BOSCO SOCIETY