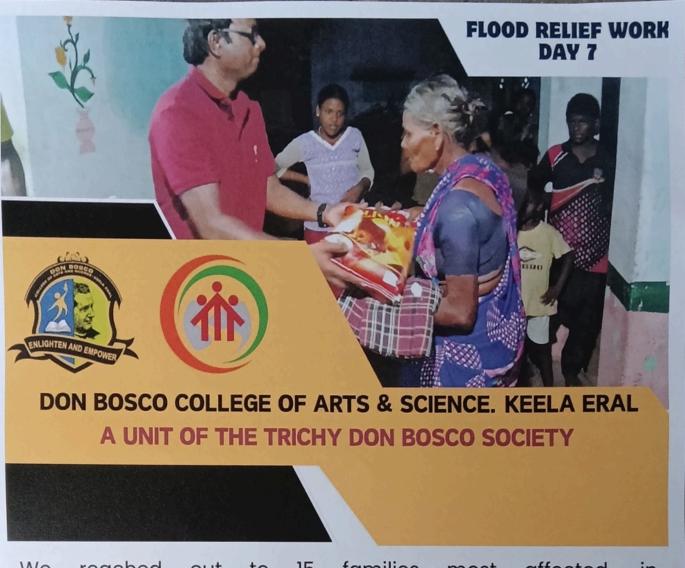

## FLOOD RELIEF WORK - DAY 06 (DECEMBER 24, 2023)

Don Bosco College of Arts and Science, Keela Eral sent Rs.40,000 worth groceries and vegetables to flood-affected people in Sayalgudi.

On December 27th, Don Bosco College in Keela Eral offered crucial support to Pommaiyapuram's flood victims. We delivered dry ration kits and blankets to 24 families, providing food and warmth during this hardship. Our swift action exemplifies community spirit and highlights the ongoing need for help in flood-affected areas.

We reached out to 15 families most affected, in Ethilappanayakkanpatti delivering essential dry ration kits and warm blankets. This vital aid comes at a crucial time, offering some comfort and sustenance to those facing immense hardship. The college's prompt action serves as a beacon of support for the village, reminding us that even small acts of kindness can make a big difference in the face of such adversity.