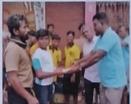

#### உண்மை செய்திகள் உடனுக்குடன்

மழை வெள்ளம் பாதித்த பகுதியில் உணவு வழங்கல்

கோவில்பட்டி அருகே உள்ள கீழஈரால், தொன் போஸ்கோ கலை மற்றும் அறிவியல் கல்லூரி சார்பாக வெள்ளம் பாதிக்க பட்ட தூத்துக்குடி பகுதியில் ஊ பேருக்கு உணவு வழங்க பட்டது. இன் நிகழ்ச்சியில் கல்லூரி செயலர் அருட்தந்தையர்கள் விக்டர் அந்தோணி ராஜ், பீட்டர் ஆரோக்கியராஜ், அலெக்ஸ், அந்தோணி சாமி, அல்போன்ஸ் வாசர், ஜார்ஜ் சின்னப்பன் ஆகியோர் கலந்து கொண்டு உணவுகளை, தூத்துக்குடி நகர் பகுதிகள், அந்தோணியார் புரம், தருவைகுளம் ஆகிய பகுதிகளில் வழங்கினார்கள், இதற்கான ஏற்பாடுகளை அருட் தந்தை தாமஸ், நாட்டு நலப் பணி திட்ட அலுவலர் முனைவர் பிரபு, பேராசிரியர்கள் மகாராஜா, ஐய்யப்பன், மற்றும் நாட்டு நலப் பணி திட்ட மாணவர்கள் ஆகியோர் செய்திருந்தனர்

DR M.REGU **EDITOR** 

20/12/2023

9543635115 வாழ்க் தமிழ்

வளர்க தமிழினம்

கோவில்பட்டி அருகே உள்ள கீழஈரால், தொன் போஸ்கோ கலை மற்றும் அறிவியல் கல்லூரி சார்பாக வெள்ளம் பாதிக்க பட்ட தூத்துக்குடி பகுதியில் IOOO பேருக்கு உணவு வழங்க பட்டது.இன் நிகழ்ச்சியில் கல்லூரி செயலர் அருட்தந்தையர்கள் விக்டர் அந்தோணி ராஜ், ு பீட்டிர் ஆரோக்கியராஜ், அலெக்ஸ், அந்தோணி அமி, அல்போன்ஸ் லாசர்,ஜார்ஜ் சின்னப்பன் ஆகியோர் கலந்து கொண்டு உணவுகளை, தூத்துக்குடி நகர் பகுதிகள்,

பகுதிகளில் வழங்கினார்கள்.இதற்கான ஏற்பாடுகளை அருட் தந்தை தாமஸ், நாட்டு நலப் பணி திட்ட அலுவலர் முனைவர் பிரபு, பேராசிரியர்கள் மகாராஜா, ஐய்யப்பன். மற்றும் Don Bosco Cவி<del>ளூசிரியர்கள் மகாராஜா, ஐய்யப்பன்</del>. மற்றும் நாட்டு நலப் பணி திட்ட மாணவர்கள் ஆகியோர் செய்கிருந்கனர்