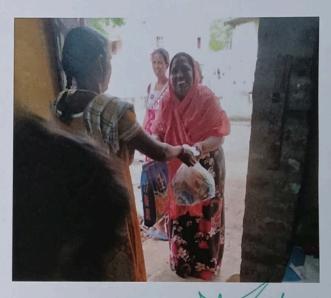

# FLOOD RELIEF WORK - DAY 01 (DECEMBER 19, 2023)

Boomaiyapuram, a village on the way to Thoothukudi, was identified as one of the worst-hit areas and 100 food packets were distributed to those who stayed in the village shelter house.

## FLOOD RELIEF WORK - DAY 01 (DECEMBER 19, 2023)

Tharuvaikulam, a coastal village closer to Thoothukudi, was severely hit by flood and 150 food packets were delivered to those who stayed in relief camps.