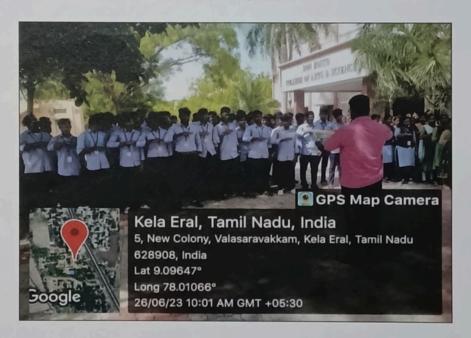

#### Don Bosco College of Arts and Science – Keela Eral Accredited by NAAC with 'B' Grade

AICUF - All India Catholic University Federation 2023-2024

Awareness Program on Constitution and Voters Right Report

AICUF had organised a street play to create awareness among students about Constition and Voters right. They had staged a street play with the help of Tamil Nadu State AICUF team. It was held in our college campus on 21<sup>st</sup> Februrary 2024, from 9.30am to 10.30am. The AICUF team presented a beautiful street play and through which they communicated lot of messages about constitution and voters right. The program was an eye opener for our students to read, to get to know more and more about our indian constitution and their right to vote. At the end of the play, our college AICUF coordiantor Rev. Dr. M. Anthonysamy appreciated Tamil Nadu State AICUF team coordiantor Rev., Fr. Annaraj SJ, and thanked the team members for exhibiting a wonderful street play to our students.

Long 78.014366°

02/24 10:07 AM GMT +05:30

Principal Sign 2/3/24

ollege of Coordinator Sign Keela Eral

Tuticorin Die

Members Sign

Don Bosco College of Arts & Science