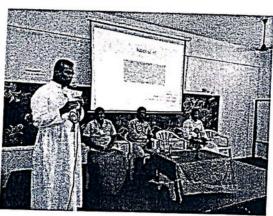

#### Minutes of AICUF

The local AICUF coordinator for South Zone Mr. Maria John Bosco came to Don Bosco College of Arts and Science - Keela Eral to address the AICUF members of our college on 26th July 2023. Rev. Dr. Anthonysamy the coordinator of AICUF welcomed and introduced Mr. Maria John Bosco to the students and Prof. S. Enigo honoured him with shawl and the AICUF Secretary Mas. L. Alwin Rex gave a gift and welcomes him. The meeting began with taking pledge, 21 Catholic students from our college attended this meeting in the college conference hall from 11.15 am to 12.00 pm. Mr. Maria John Bosco spoke about the role of AICUF is to create awareness among people through a song. This meeting was organized in view of Tamil Nadu AICUF State Council Election.