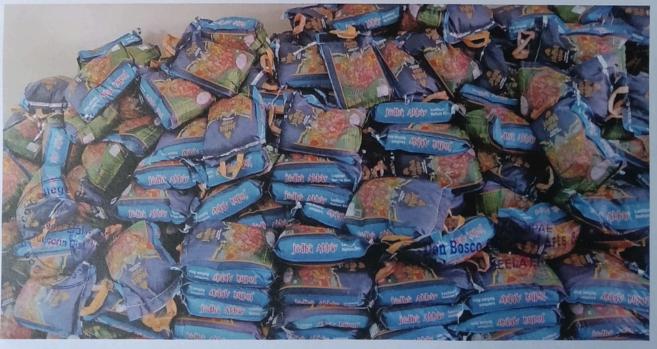

# FLOOD RELIEF WORK - DAY 10 (JANUARY 05, 2024)

We received 1500 grocery bags to the tune of Rs. 14,01,000 from NESTLE with the help of BOSCONET, New Delhi. The bags are meant to be delivered in the following three locations: Don Bosco College of Arts and Science, Keela Eral, Auxiliam School, Threspuram; St. Ignatius Higher Secondary School, Innaciyarpuram.

## FLOOD RELIEF WORK - DAY 10 (JANUARY 05, 2024)

THE TRICHY DON BOSCO SOCIETY through Don Bosco College of Arts and Science, Keela Eral, organized the distribution of grocery bags in two locations: Keela Eral and Therespuram. In all, 600 families of school and college students who bore brunt of flooding in Thoothukudi were reached out to.