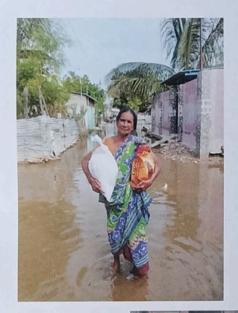

## FLOOD RELIEF WORK - DAY 01 (DECEMBER 19, 2023)

Of all the places Anthoniyarpuram, village on the highway between Thirunelveli and Thoothukudi almost lost everything to torrential rains and floods. water is still inundated in several areas reaching the place itself is a herculean task for anyone. We rushed to the place 500 food packets and distributed to people sheltered in the wrecked homes.