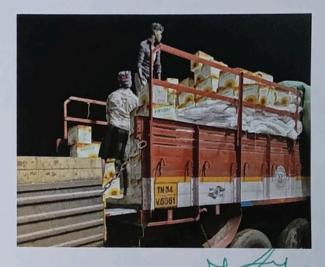

# FLOOD RELIEF WORK - DAY 10 (JANUARY 05, 2024)

We received 1500 grocery bags to the tune of Rs. 14,01,000 from NESTLE with the help of BOSCONET, New Delhi. The bags are meant to be delivered in the following three locations: Don Bosco College of Arts and Science, Keela Eral, Auxiliam School, Threspuram; St. Ignatius Higher Secondary School, Innaciyarpuram.

## FLOOD RELIEF WORK - DAY 10 (JANUARY 05, 2024)

THE TRICHY DON BOSCO SOCIETY through Don Bosco College of Arts and Science, Keela Eral, organized the distribution of grocery bags in two locations: Keela Eral and Therespuram. In all, 600 families of school and college students who bore brunt of flooding in Thoothukudi were reached out to.