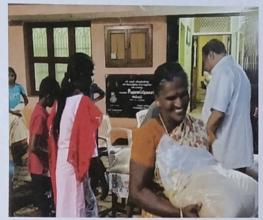

## FLOOD RELIEF WORK - DAY 02 (DECEMBER 20, 2023)

THE TRICHY DON BOSCO SOCIETY through Don Bosco College of Arts and Science, Keela Eral, reached out to those worst-affected by floods for the second consecutive day at Anthoniyarpuram, Korampallam Panchayat. The Korampallam lake breached its banks on December 18, 2023 and wreaked havoc on its course.

## FLOOD RELIEF WORK - DAY 02 (DECEMBER 20, 2023)

Today, we reached out 1000 people who are affected by flood in Anthoniyarpuram, Thoothukudi. Despite the challenges posed by the aftermath of the flood, we, the Don Bosco College of arts & Science, Keela Eral preserved in our mission.

## FLOOD RELIEF WORK - DAY 02 (DECEMBER 20, 2023)

Working throughout the day we cooked, packed 1000 food packets and distributed ensuring families have meals during the difficult time.

A UNIT OF THE TRICHY DON BOSCO SOCIETY