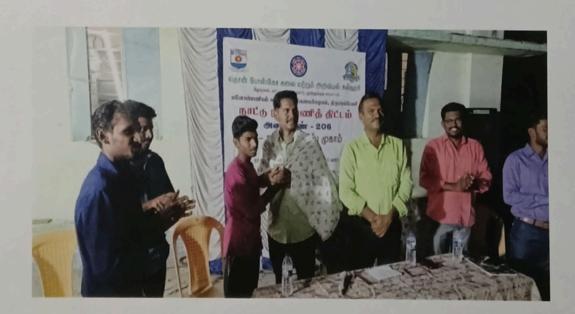

#### உண்மை செய்திகள் உடனுக்குடன்

மழை வெள்ளம் பாதித்த பகுதியில் உணவு வழங்கல்

கோவில்பட்டி அருகே உள்ள கீழஈரால், தொன் போஸ்கோ கலை மற்றும் அறிவியல் கல்லூரி சார்பாக வெள்ளம் பாதிக்க பட்ட தூத்துக்குடி பகுதியில் ஊ பேருக்கு உணவு வழங்க பட்டது. இன் நிகழ்ச்சியில் கல்லூரி செயலர் அருட்தந்தையர்கள் விக்டர் அந்தோணி ராஜ், பீட்டர் ஆரோக்கியராஜ், அலெக்ஸ், அந்தோணி சாமி, அல்போன்ஸ் வாசர், ஜார்ஜ் சின்னப்பன் ஆகியோர் கலந்து கொண்டு உணவுகளை, தூத்துக்குடி நகர் பகுதிகள், அந்தோணியார் புரம், தருவைகுளம் ஆகிய பகுதிகளில் வழங்கினார்கள், இதற்கான ஏற்பாடுகளை அருட் தந்தை தாமஸ், நாட்டு நலப் பணி திட்ட அலுவலர் முனைவர் பிரபு, பேராசிரியர்கள் மகாராஜா, ஐய்யப்பன், மற்றும் நாட்டு நலப் பணி திட்ட மாணவர்கள் ஆகியோர் செய்திருந்தனர்

DR M.REGU **EDITOR** 

20/12/2023

9543635115 வாழ்க் தமிழ்

வளர்க தமிழினம்

கோவில்பட்டி அருகே உள்ள கீழஈரால், தொன் போஸ்கோ கலை மற்றும் அறிவியல் கல்லூரி சார்பாக வெள்ளம் பாதிக்க பட்ட தூத்துக்குடி பகுதியில் IOOO பேருக்கு உணவு வழங்க பட்டது.இன் நிகழ்ச்சியில் கல்லூரி செயலர் அருட்தந்தையர்கள் விக்டர் அந்தோணி ராஜ், ு பீட்டிர் ஆரோக்கியராஜ், அலெக்ஸ், அந்தோணி அமி, அல்போன்ஸ் லாசர்,ஜார்ஜ் சின்னப்பன் ஆகியோர் கலந்து கொண்டு உணவுகளை, தூத்துக்குடி நகர் பகுதிகள்,

பகுதிகளில் வழங்கினார்கள்.இதற்கான ஏற்பாடுகளை அருட் தந்தை தாமஸ், நாட்டு நலப் பணி திட்ட அலுவலர் முனைவர் பிரபு, பேராசிரியர்கள் மகாராஜா, ஐய்யப்பன். மற்றும் Don Bosco Cவி<del>ளூசிரியர்கள் மகாராஜா, ஐய்யப்பன்</del>. மற்றும் நாட்டு நலப் பணி திட்ட மாணவர்கள் ஆகியோர் செய்கிருந்கனர்