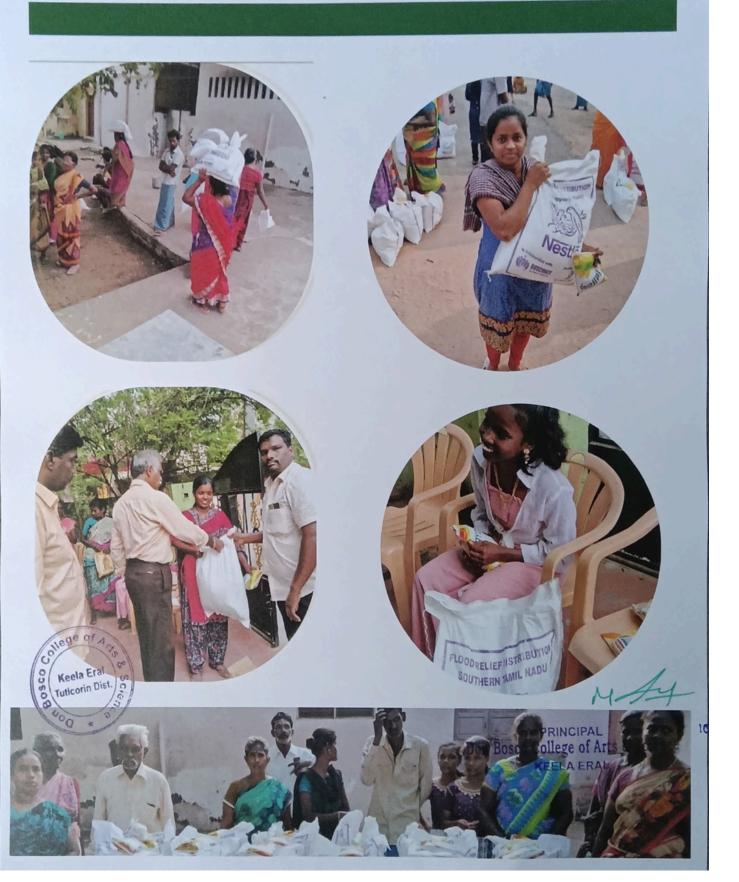

## FLOOD RELIEF WORK - DAY 02 (DECEMBER 20, 2023)

THE TRICHY DON BOSCO SOCIETY through Don Bosco College of Arts and Science, Keela Eral, reached out to those worst-affected by floods for the second consecutive day at Anthoniyarpuram, Korampallam Panchayat. The Korampallam lake breached its banks on December 18, 2023 and wreaked havoc on its course.

# FLOOD RELIEF WORK - DAY 02 (DECEMBER 20, 2023)

This is the worst flood-hit area in Thoothukudi till date, inaccessible to outsiders. The road has caved in and there is a near halt to all road traffic. Don Bosco Volunteers braved all odds and reached the place for the relief work.

## FLOOD RELIEF WORK - DAY 02 (DECEMBER 20, 2023)

Today, we reached out 1000 people who are affected by flood in Anthoniyarpuram, Thoothukudi. Despite the challenges posed by the aftermath of the flood, we, the Don Bosco College of arts & Science, Keela Eral preserved in our mission.

## FLOOD RELIEF WORK - DAY 02 (DECEMBER 20, 2023)

Working throughout the day we cooked, packed 1000 food packets and distributed ensuring families have meals during the difficult time.

A UNIT OF THE TRICHY DON BOSCO SOCIETY