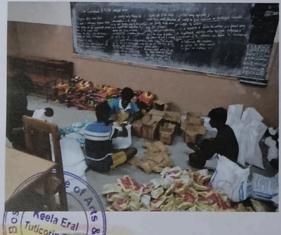

## FLOOD RELIEF WORK - DAY 05 (DECEMBER 23, 2023)

Don Bosco College of Arts and Science, Keela Eral, joins hands with Amazon-Donatekart to provid 1000 Ready to eat Foods and Blankets to floodaffected people in Anthoniyarpuram, Thiraviyapuram, and STATE BANK COLONY Thoothukudi., Thoothukudi.

## FLOOD RELIEF WORK - DAY 05 (DECEMBER 23, 2023)

Don Bosco College of Arts and Science, Keela Eral, in partnership with **ZOHO** provided 700 Ration kits to flood-affected people in T.Saveriyarpuram, Jothibassnagar, State Bank Colony, Thoothukudi.

## FLOOD RELIEF WORK - DAY 05 (DECEMBER 23, 2023)

Don Bosco College of Arts and Science, Keela Eral, in partnership with ZOHO distributed 2000 food packets Bommaiyapuram, T.Saveriyarpuram, Muthammalpuram, Keela Eral, Jothibassnagar, State Bank Colony, Thoothukudi.