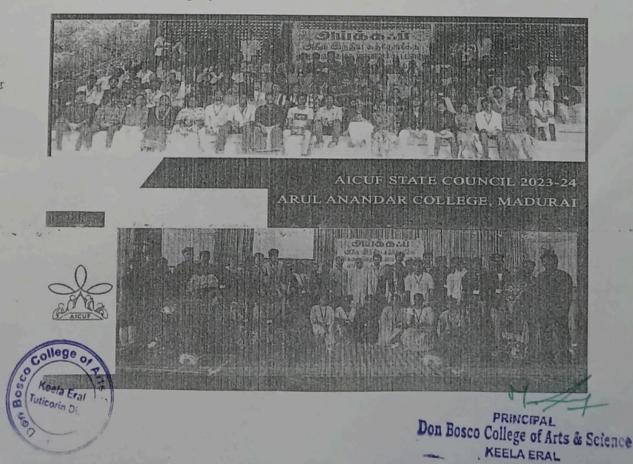

#### AICUF State Council Election Report 2023 -2024

"We were born in an unjust society and we are determined not to leave it as we have found it." Tamil Nadu State Council meet for AICUF was held at Arul Andhar College, Karumathur - Madurai from 28th July to 30th July 2023. From our college AICUF unit represented namely C. Divya Radhish and J. Prinso from III BA. English, L. Alwin Rex from III BCA and I. Sahaya Mary from III BSc. Maths took part in the meet. The theme of the meet was "இளைஞர்களே! நாட்டை காத்திட அணித்திரன்வோம்". 120 students from various catholic colleges took part in this event. Mr. C.J. Rajan, Mrs. Margaret, Mrs. Divya Bharathi, Rev. Fr. Antonysamy SJ, Mr. Jegan Pattar were special invites of this state council meet. On the first day began with the inaugural function and on the second day state council members were elected. On the third day the Vice President Mr. Askhad gave lot of suggestions to carry forward for the upcoming years. On the whole, it was a useful session for all us. The AICUF is getting ready to celebrate its 100th year celebration. The council meeting ended with prayer.