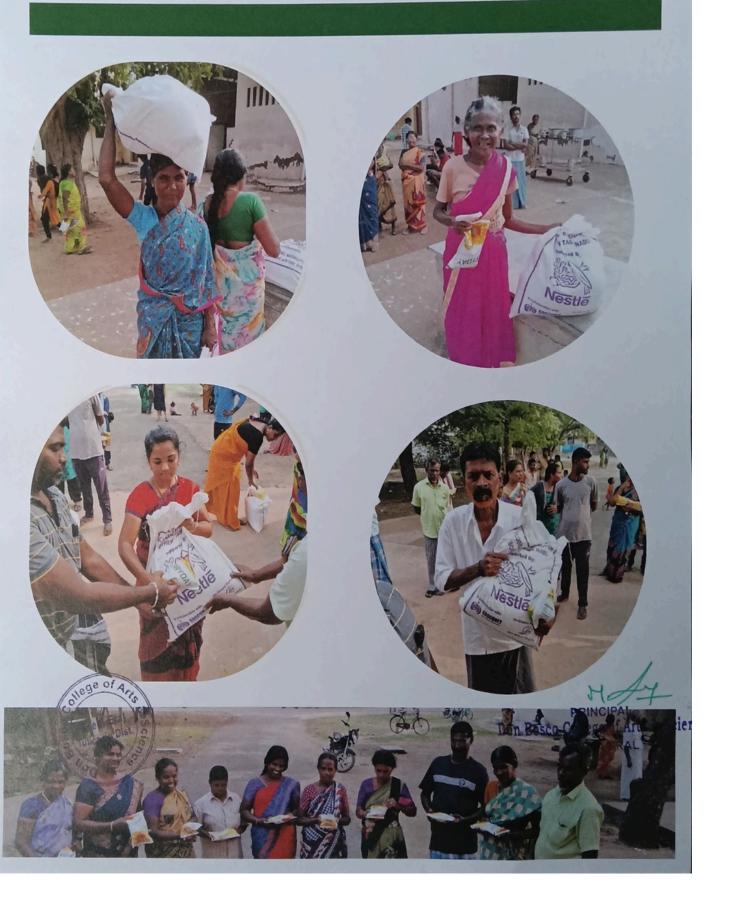

## FLOOD RELIEF WORK - DAY 01 (DECEMBER 19, 2023)

We registered THE TRICHY DON BOSCO SOCIETY as one of the first volunteers when the district administration requested for civil collaboration to mitigate the havoc done by floods. Under the guidance of the district administration and municipal cooperation 250 people who live on pavements near the old bus stand were provided food.

## FLOOD RELIEF WORK - DAY 01 (DECEMBER 19, 2023)

The first day of our relief work was primarily to provide food to people. We thank those who have generously chipped in their might. Our team is on standby to carry out several works including sanitation work keeping in mind the hygiene of the areas we have visited so far.

# FLOOD RELIEF WORK - DAY 01 (DECEMBER 19, 2023)

Boomaiyapuram, a village on the way to Thoothukudi, was identified as one of the worst-hit areas and 100 food packets were distributed to those who stayed in the village shelter house.

## FLOOD RELIEF WORK - DAY 01 (DECEMBER 19, 2023)

Tharuvaikulam, a coastal village closer to Thoothukudi, was severely hit by flood and 150 food packets were delivered to those who stayed in relief camps.

## FLOOD RELIEF WORK - DAY 01 (DECEMBER 19, 2023)

Of all the places Anthoniyarpuram, village on the highway between Thirunelveli and Thoothukudi almost lost everything to torrential rains and floods. water is still inundated in several areas reaching the place itself is a herculean task for anyone. We rushed to the place 500 food packets and distributed to people sheltered in the wrecked homes.