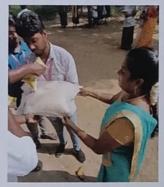

## FLOOD RELIEF WORK - DAY 02 (DECEMBER 20, 2023)

THE TRICHY DON BOSCO SOCIETY through Don Bosco College of Arts and Science, Keela Eral, reached out to those worst-affected by floods for the second consecutive day at Anthoniyarpuram, Korampallam Panchayat. The Korampallam lake breached its banks on December 18, 2023 and wreaked havoc on its course.

# FLOOD RELIEF WORK - DAY 02 (DECEMBER 20, 2023)

This is the worst flood-hit area in Thoothukudi till date, inaccessible to outsiders. The road has caved in and there is a near halt to all road traffic. Don Bosco Volunteers braved all odds and reached the place for the relief work.

## FLOOD RELIEF WORK - DAY 02 (DECEMBER 20, 2023)

Today, we reached out 1000 people who are affected by flood in Anthoniyarpuram, Thoothukudi. Despite the challenges posed by the aftermath of the flood, we, the Don Bosco College of arts & Science, Keela Eral preserved in our mission.

## FLOOD RELIEF WORK - DAY 02 (DECEMBER 20, 2023)

Working throughout the day we cooked, packed 1000 food packets and distributed ensuring families have meals during the difficult time.

A UNIT OF THE TRICHY DON BOSCO SOCIETY