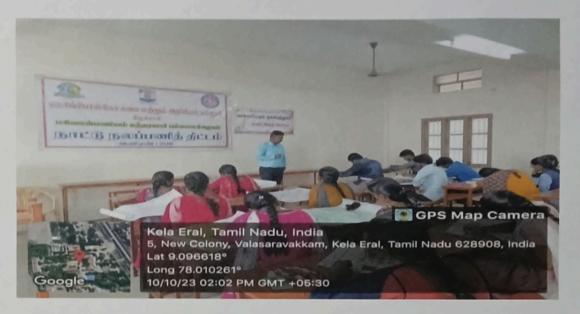

#### Don Bosco College of Arts and Science – Keela Eral Accredited by NAAC with 'B' Grade

AICUF - All India Catholic University Federation 2023-2024

Awareness Program on Constitution and Voters Right Report

AICUF had organised a street play to create awareness among students about Constition and Voters right. They had staged a street play with the help of Tamil Nadu State AICUF team. It was held in our college campus on 21<sup>st</sup> Februrary 2024, from 9.30am to 10.30am. The AICUF team presented a beautiful street play and through which they communicated lot of messages about constitution and voters right. The program was an eye opener for our students to read, to get to know more and more about our indian constitution and their right to vote. At the end of the play, our college AICUF coordiantor Rev. Dr. M. Anthonysamy appreciated Tamil Nadu State AICUF team coordiantor Rev., Fr. Annaraj SJ, and thanked the team members for exhibiting a wonderful street play to our students.