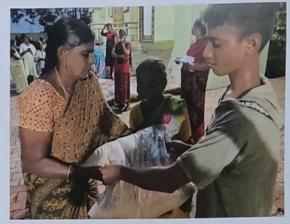

## FLOOD RELIEF WORK - DAY 01 (DECEMBER 19, 2023)

Of all the places Anthoniyarpuram, village on the highway between Thirunelveli and Thoothukudi almost lost everything to torrential rains and floods. water is still inundated in several areas reaching the place itself is a herculean task for anyone. We rushed to the place 500 food packets and distributed to people sheltered in the wrecked homes.