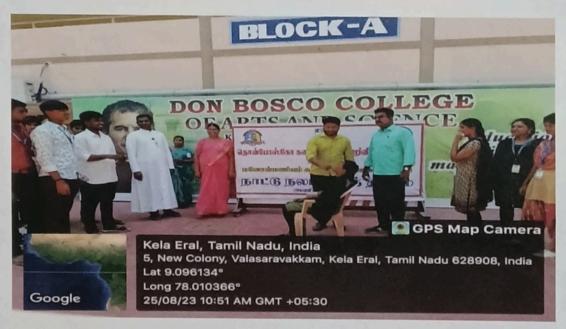

#### Don Bosco College of Arts and Science – Keela Eral Accredited by NAAC with 'B' Grade

AICUF - All India Catholic University Federation 2023-2024

Awareness Program on Constitution and Voters Right Report

AICUF had organised a street play to create awareness among students about Constition and Voters right. They had staged a street play with the help of Tamil Nadu State AICUF team. It was held in our college campus on 21<sup>st</sup> Februrary 2024, from 9.30am to 10.30am. The AICUF team presented a beautiful street play and through which they communicated lot of messages about constitution and voters right. The program was an eye opener for our students to read, to get to know more and more about our indian constitution and their right to vote. At the end of the play, our college AICUF coordiantor Rev. Dr. M. Anthonysamy appreciated Tamil Nadu State AICUF team coordiantor Rev., Fr. Annaraj SJ, and thanked the team members for exhibiting a wonderful street play to our students.