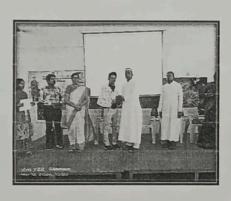

#### Report on Aadhaar Camp

On March 12, 2024, the Red Ribbon Club (RRC) and Youth Red Cross (YRC). In collaboration with India Post, organized an Aadhaar camp at AV Hall. The camp commenced with an inaugural session, marked by a prayer song. Professor B. Karthick delivered the welcome address, setting the tone for the event. Mr. Vinoth Kumar, Inspector of Posts, Kovilpatti East Subdivision, graced the occasion as the chief guest, enlightening attendees about India Post schemes through a keynote address. Ms. Deepa from II MA - English, extended the vote of thanks. The inaugural session concluded with the national anthem, with the presence of Rev. Dr. Victor Antonyraj, secretary, Dr. R. D. Thilaga, principal Rev. Dr. M. Antony Samy, certificate coordinator, and RRC and YRC members.

Don Bosco College of Arts & Science

The Aadhaar camp continued with session two, benefiting a total of 27 students. The camp extended to March 13, 2024, where an additional 40 students were served, bringing the total number of beneficiaries to 67. Participants utilized the opportunity to update their Aadhaar details, ensuring accuracy in their identification documents.