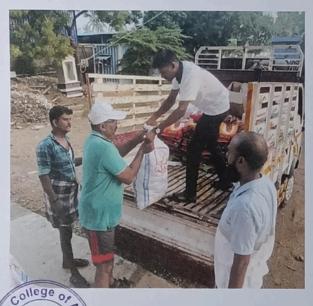

## FLOOD RELIEF WORK - DAY 06 (DECEMBER 24, 2023)

Don Bosco College of Arts and Science, Keela Eral sent Rs.40,000 worth groceries and vegetables to flood-affected people in Sayalgudi.

On December 27th, Don Bosco College in Keela Eral offered crucial support to Pommaiyapuram's flood victims. We delivered dry ration kits and blankets to 24 families, providing food and warmth during this hardship. Our swift action exemplifies community spirit and highlights the ongoing need for help in flood-affected areas.

### FLOOD RELIEF WORK - DAY 08 (DECEMBER 28, 2023)

Don Bosco College of Arts and Science, Keela Eral, sent Rs.2,00,000 worth provisions to 100 floodaffected families in Palayapettai, Tirunelveli.

A UNIT OF THE TRICHY DON BOSCO SOCIETY