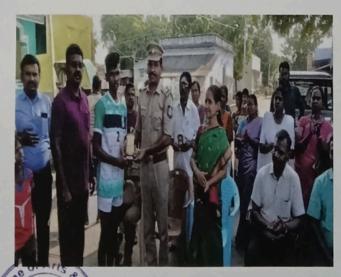

#### Minutes of AICUF

The local AICUF coordinator for South Zone Mr. Maria John Bosco came to Don Bosco College of Arts and Science - Keela Eral to address the AICUF members of our college on 26th July 2023. Rev. Dr. Anthonysamy the coordinator of AICUF welcomed and introduced Mr. Maria John Bosco to the students and Prof. S. Enigo honoured him with shawl and the AICUF Secretary Mas. L. Alwin Rex gave a gift and welcomes him. The meeting began with taking pledge, 21 Catholic students from our college attended this meeting in the college conference hall from 11.15 am to 12.00 pm. Mr. Maria John Bosco spoke about the role of AICUF is to create awareness among people through a song. This meeting was organized in view of Tamil Nadu AICUF State Council Election.