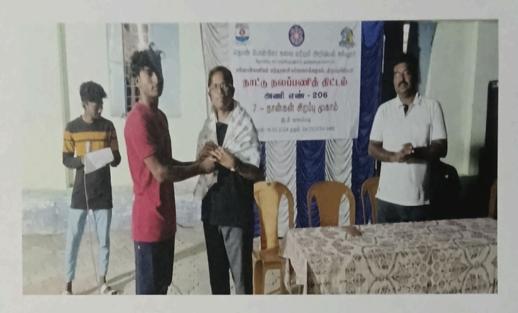

#### Minutes of AICUF

The local AICUF coordinator for South Zone Mr. Maria John Bosco came to Don Bosco College of Arts and Science - Keela Eral to address the AICUF members of our college on 26th July 2023. Rev. Dr. Anthonysamy the coordinator of AICUF welcomed and introduced Mr. Maria John Bosco to the students and Prof. S. Enigo honoured him with shawl and the AICUF Secretary Mas. L. Alwin Rex gave a gift and welcomes him. The meeting began with taking pledge, 21 Catholic students from our college attended this meeting in the college conference hall from 11.15 am to 12.00 pm. Mr. Maria John Bosco spoke about the role of AICUF is to create awareness among people through a song. This meeting was organized in view of Tamil Nadu AICUF State Council Election.