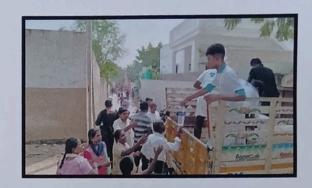

## FLOOD RELIEF WORK - DAY 02 (DECEMBER 20, 2023)

THE TRICHY DON BOSCO SOCIETY through Don Bosco College of Arts and Science, Keela Eral, reached out to those worst-affected by floods for the second consecutive day at Anthoniyarpuram, Korampallam Panchayat. The Korampallam lake breached its banks on December 18, 2023 and wreaked havoc on its course.

# FLOOD RELIEF WORK - DAY 02 (DECEMBER 20, 2023)

This is the worst flood-hit area in Thoothukudi till date, inaccessible to outsiders. The road has caved in and there is a near halt to all road traffic. Don Bosco Volunteers braved all odds and reached the place for the relief work.

## FLOOD RELIEF WORK - DAY 02 (DECEMBER 20, 2023)

Today, we reached out 1000 people who are affected by flood in Anthoniyarpuram, Thoothukudi. Despite the challenges posed by the aftermath of the flood, we, the Don Bosco College of arts & Science, Keela Eral preserved in our mission.