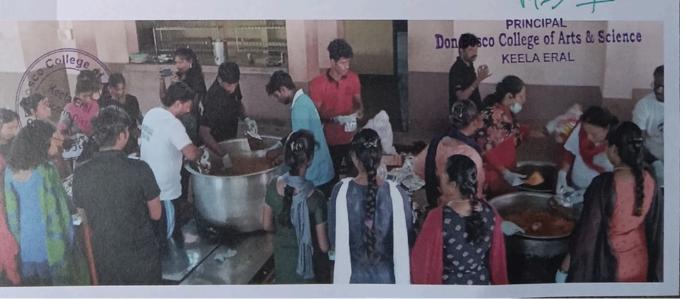

#### Report on Aadhaar Camp

On March 12, 2024, the Red Ribbon Club (RRC) and Youth Red Cross (YRC). In collaboration with India Post, organized an Aadhaar camp at AV Hall. The camp commenced with an inaugural session, marked by a prayer song. Professor B. Karthick delivered the welcome address, setting the tone for the event. Mr. Vinoth Kumar, Inspector of Posts, Kovilpatti East Subdivision, graced the occasion as the chief guest, enlightening attendees about India Post schemes through a keynote address. Ms. Deepa from II MA - English, extended the vote of thanks. The inaugural session concluded with the national anthem, with the presence of Rev. Dr. Victor Antonyraj, secretary, Dr. R. D. Thilaga, principal Rev. Dr. M. Antony Samy, certificate coordinator, and RRC and YRC members.

Don Bosco College of Arts & Science

The Aadhaar camp continued with session two, benefiting a total of 27 students. The camp extended to March 13, 2024, where an additional 40 students were served, bringing the total number of beneficiaries to 67. Participants utilized the opportunity to update their Aadhaar details, ensuring accuracy in their identification documents.