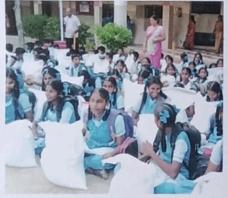

## FLOOD RELIEF WORK - DAY 01 (DECEMBER 19, 2023)

Of all the places Anthoniyarpuram, village on the highway between Thirunelveli and Thoothukudi almost lost everything to torrential rains and floods. water is still inundated in several areas reaching the place itself is a herculean task for anyone. We rushed to the place 500 food packets and distributed to people sheltered in the wrecked homes.