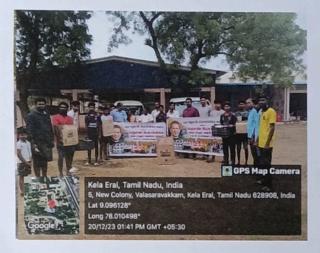

# FLOOD RELIEF WORK - DAY 05 (DECEMBER 23, 2023)

Don Bosco, in collaboration with **ZOHO**, prepared food for 2000 flood-affected people in Thoothukudi.

A UNIT OF THE TRICHY DON BOSCO SOCIETY

## FLOOD RELIEF WORK - DAY 05 (DECEMBER 23, 2023)

Don Bosco College of Arts and Science, Keela Eral, joins hands with Amazon-Donatekart to provid 1000 Ready to eat Foods and Blankets to floodaffected people in Anthoniyarpuram, Thiraviyapuram, and STATE BANK COLONY Thoothukudi., Thoothukudi.

## FLOOD RELIEF WORK - DAY 05 (DECEMBER 23, 2023)

Don Bosco College of Arts and Science, Keela Eral, in partnership with **ZOHO** provided 700 Ration kits to flood-affected people in T.Saveriyarpuram, Jothibassnagar, State Bank Colony, Thoothukudi.

## FLOOD RELIEF WORK - DAY 05 (DECEMBER 23, 2023)

Don Bosco College of Arts and Science, Keela Eral, in partnership with ZOHO distributed 2000 food packets Bommaiyapuram, T.Saveriyarpuram, Muthammalpuram, Keela Eral, Jothibassnagar, State Bank Colony, Thoothukudi.