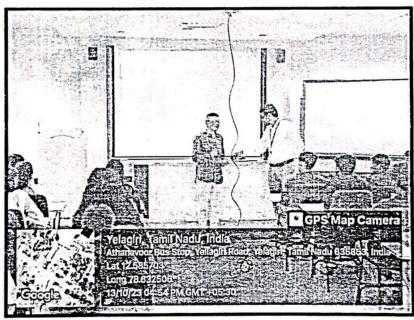

#### Don Bosco College of Arts and Science – Keela Eral Accredited by NAAC with 'B' Grade

AICUF - All India Catholic University Federation 2023-2024

Awareness Program on Constitution and Voters Right Report

AICUF had organised a street play to create awareness among students about Constition and Voters right. They had staged a street play with the help of Tamil Nadu State AICUF team. It was held in our college campus on 21<sup>st</sup> Februrary 2024, from 9.30am to 10.30am. The AICUF team presented a beautiful street play and through which they communicated lot of messages about constitution and voters right. The program was an eye opener for our students to read, to get to know more and more about our indian constitution and their right to vote. At the end of the play, our college AICUF coordiantor Rev. Dr. M. Anthonysamy appreciated Tamil Nadu State AICUF team coordiantor Rev., Fr. Annaraj SJ, and thanked the team members for exhibiting a wonderful street play to our students.