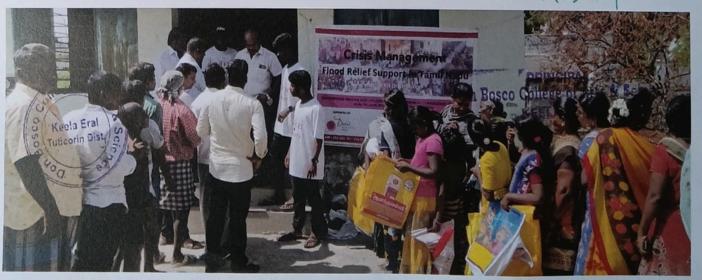

# FLOOD RELIEF WORK - DAY 10 (JANUARY 05, 2024)

We received 1500 grocery bags to the tune of Rs. 14,01,000 from NESTLE with the help of BOSCONET, New Delhi. The bags are meant to be delivered in the following three locations: Don Bosco College of Arts and Science, Keela Eral, Auxiliam School, Threspuram; St. Ignatius Higher Secondary School, Innaciyarpuram.

## FLOOD RELIEF WORK - DAY 10 (JANUARY 05, 2024)

THE TRICHY DON BOSCO SOCIETY through Don Bosco College of Arts and Science, Keela Eral, organized the distribution of grocery bags in two locations: Keela Eral and Therespuram. In all, 600 families of school and college students who bore brunt of flooding in Thoothukudi were reached out to.