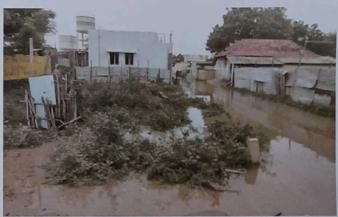

## FLOOD RELIEF WORK - DAY 02 (DECEMBER 20, 2023)

THE TRICHY DON BOSCO SOCIETY through Don Bosco College of Arts and Science, Keela Eral, reached out to those worst-affected by floods for the second consecutive day at Anthoniyarpuram, Korampallam Panchayat. The Korampallam lake breached its banks on December 18, 2023 and wreaked havoc on its course.