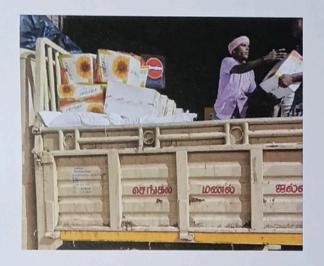

# FLOOD RELIEF WORK - DAY 10 (JANUARY 05, 2024)

We received 1500 grocery bags to the tune of Rs. 14,01,000 from NESTLE with the help of BOSCONET, New Delhi. The bags are meant to be delivered in the following three locations: Don Bosco College of Arts and Science, Keela Eral, Auxiliam School, Threspuram; St. Ignatius Higher Secondary School, Innaciyarpuram.

## FLOOD RELIEF WORK - DAY 10 (JANUARY 05, 2024)

THE TRICHY DON BOSCO SOCIETY through Don Bosco College of Arts and Science, Keela Eral, organized the distribution of grocery bags in two locations: Keela Eral and Therespuram. In all, 600 families of school and college students who bore brunt of flooding in Thoothukudi were reached out to.