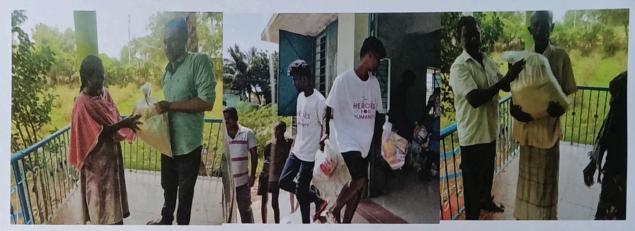

## FLOOD RELIEF WORK - DAY 01 (DECEMBER 19, 2023)

Tharuvaikulam, a coastal village closer to Thoothukudi, was severely hit by flood and 150 food packets were delivered to those who stayed in relief camps.

## FLOOD RELIEF WORK - DAY 01 (DECEMBER 19, 2023)

Of all the places Anthoniyarpuram, village on the highway between Thirunelveli and Thoothukudi almost lost everything to torrential rains and floods. water is still inundated in several areas reaching the place itself is a herculean task for anyone. We rushed to the place 500 food packets and distributed to people sheltered in the wrecked homes.