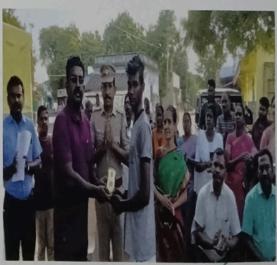

#### Minutes of AICUF

The local AICUF coordinator for South Zone Mr. Maria John Bosco came to Don Bosco College of Arts and Science - Keela Eral to address the AICUF members of our college on 26th July 2023. Rev. Dr. Anthonysamy the coordinator of AICUF welcomed and introduced Mr. Maria John Bosco to the students and Prof. S. Enigo honoured him with shawl and the AICUF Secretary Mas. L. Alwin Rex gave a gift and welcomes him. The meeting began with taking pledge, 21 Catholic students from our college attended this meeting in the college conference hall from 11.15 am to 12.00 pm. Mr. Maria John Bosco spoke about the role of AICUF is to create awareness among people through a song. This meeting was organized in view of Tamil Nadu AICUF State Council Election.