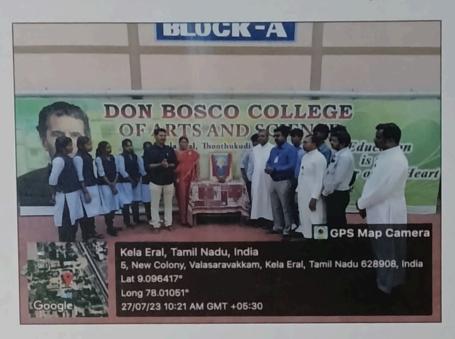

#### Don Bosco College of Arts and Science – Keela Eral Accredited by NAAC with 'B' Grade

AICUF - All India Catholic University Federation 2023-2024

Awareness Program on Constitution and Voters Right Report

AICUF had organised a street play to create awareness among students about Constition and Voters right. They had staged a street play with the help of Tamil Nadu State AICUF team. It was held in our college campus on 21<sup>st</sup> Februrary 2024, from 9.30am to 10.30am. The AICUF team presented a beautiful street play and through which they communicated lot of messages about constitution and voters right. The program was an eye opener for our students to read, to get to know more and more about our indian constitution and their right to vote. At the end of the play, our college AICUF coordiantor Rev. Dr. M. Anthonysamy appreciated Tamil Nadu State AICUF team coordiantor Rev., Fr. Annaraj SJ, and thanked the team members for exhibiting a wonderful street play to our students.

Long 78.014366°

02/24 10:07 AM GMT +05:30

Principal Sign 2/3/24

ollege of Coordinator Sign Keela Eral

Tuticorin Die

Members Sign

Don Bosco College of Arts & Science