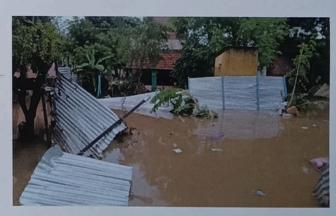

#### Dear Friends and Well Wishers of Don Bosco,

The unprecedented rains from December 17th to 18th 2023 wrecked havoc in four of southern districts - Tirunelveli, Thenkasi, Kanyakumari and Thoothukudi. The flooding caused immense suffering to people in all four districts.

## FLOOD RELIEF WORK - DAY 02 (DECEMBER 20, 2023)

THE TRICHY DON BOSCO SOCIETY through Don Bosco College of Arts and Science, Keela Eral, reached out to those worst-affected by floods for the second consecutive day at Anthoniyarpuram, Korampallam Panchayat. The Korampallam lake breached its banks on December 18, 2023 and wreaked havoc on its course.

# FLOOD RELIEF WORK - DAY 02 (DECEMBER 20, 2023)

This is the worst flood-hit area in Thoothukudi till date, inaccessible to outsiders. The road has caved in and there is a near halt to all road traffic. Don Bosco Volunteers braved all odds and reached the place for the relief work.