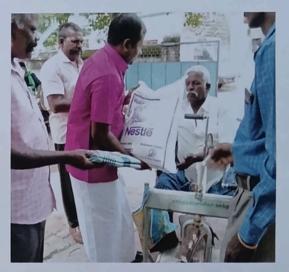

# FLOOD RELIEF WORK - DAY 11 (JANUARY 06, 2024)

We distributed 800 grocery bags, sent by NESTLE with the help of BOSCONET to Theresepuram Innaciyarpuram and Keela Eral.

# FLOOD RELIEF WORK - DAY 11 (JANUARY 06, 2024)

OUR VOLUNTEERS AT WORK

A UNIT OF THE TRICHY DON BOSCO SOCIETY