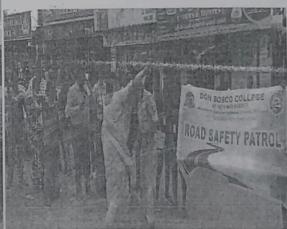

ELA ERAL



## Accredited with 'B' Grate by NAAC (1ST cycle)

## ROAD SAFETY PATROL AWARENESS PROGRAM

Date: 14.02.2024

Time:03.30 pm

Place: Keela Eral

On February 14th 2024 an awareness campaign was conducted by RSP of our college at 3.30 pm in front of Keela Eral bus stop. The sub- Inspector of Ettayapuram Mr. Athilingam addressed the gathering, while Dr. M. Prabhu Department of Commerce delivered the welcome address. Our students actively participate by Distributing pamphlet containing slogans highlighting the significance of wearing helmets and adhering to traffic rules. The students also chanted the slogan. Mrs. D. Kanmani the Coordinate efficiency managed all the arrangements. Notably the campaign received the support & presence of our esteemed Principal Dr. R. D. Thilaga.









Coordinator





## தொன் போஸ்கோ கலை மற்றும் அறிவியல் கல்லூரி கீழஞரால் - 628 908 சாலை பாதுகாப்பு விழிப்புணர்வு முகாம்

நாள் : 14.02.2024

இடம் : கீழஈரால்

- 1. வேகம் சோகத்தை தரும் நிதானம் நிம்மதியை தரும்
- 2. சாலையில் செல்போன் பேச்சு விபத்தினால் உயிரே போச்சு
- 3. பயணம் தோறும் தலைக்கவசம் எமனே நெருங்கினாலும் விரட்டிவிடும்
- 4. போதையில் பயணம் சாலையில் மரணம் சாலை விதிகள் சாவைக் குறைக்கும்
- 5. சேமிக்க நினைத்தது சில நொடிகள் சேதம் அடைந்தது பல உயிர்கள்
- 6. சோகத்தை தரும் வேகத்தை கைவிடுவோம்
- 7. விபத்தினை விதியென்று கொள்ளோம்ஆராய்ந்து மதிகொண்டு வெல்வோம்!
- 8. தடுக்கப்பட வேண்டியது விபத்து தடுத்துவிட்டால் இல்லை ஆபத்து!
- 9. படியில் பயணம் நொடியில் மரணம்!
- 10. சாலை பாதுகாப்பு விதிகளை பின்பற்றுங்கள்
- 11. வேகம் சோகத்தை தரும் நிதானம் நிம்மதியை தரும்
- 12. தலைக்கவசம் அணிந்து பயணம் செய்வீர் உயிரை காத்து