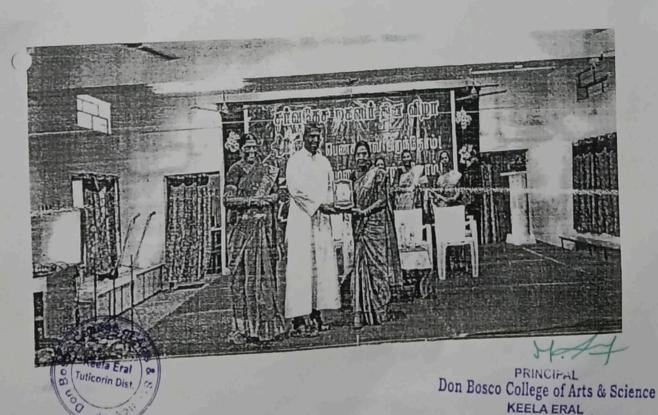

#### Don Bosco College of Arts and Science – Keela Eral Accredited by NAAC with 'B' Grade

AICUF - All India Catholic University Federation 2023-2024

Awareness Program on Constitution and Voters Right Report

AICUF had organised a street play to create awareness among students about Constition and Voters right. They had staged a street play with the help of Tamil Nadu State AICUF team. It was held in our college campus on 21<sup>st</sup> Februrary 2024, from 9.30am to 10.30am. The AICUF team presented a beautiful street play and through which they communicated lot of messages about constitution and voters right. The program was an eye opener for our students to read, to get to know more and more about our indian constitution and their right to vote. At the end of the play, our college AICUF coordiantor Rev. Dr. M. Anthonysamy appreciated Tamil Nadu State AICUF team coordiantor Rev., Fr. Annaraj SJ, and thanked the team members for exhibiting a wonderful street play to our students.