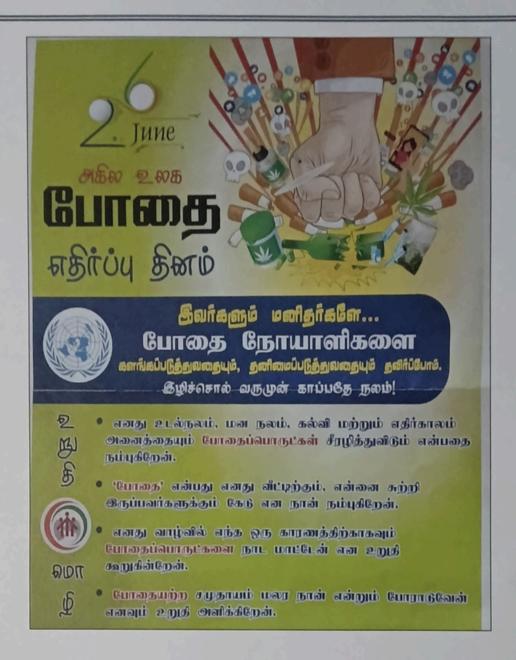

00 |









TIME: 10.00 AM

## DON BOSCO COLLEGE OF ARTS AND SCIENCE

ACCREDITED WITH 'B' GRADE BY NAAC (1ST CYCLE)

**KEELA ERAL - 628 908,** ETTAYAPURAM. THOOTHUKUDI DISTRICT, TAMILNADU **MANONMANIAM SUNDARANAR UNIVERSITY TIRUNELVELI - 627 012** 

**NSS UNIT - 206** 

INTERNATIONAL DAY AGAINST DRUG ABUSE AND ILLICIT **TAFFICKING** DATE: 26.06.2023



In the presence of

**REV.DR.S.VICTOR ANTONYRAJ** 

SECRETARY

DR.R.D.THILAGA

PRINCIPAL

**REV.FR.PETER AROKIARAJ** 

ACADEMIC COORDINATOR

Organised by

NSS UNIT - 206

Don Bosco College of arts & Science

DON BOSCO COLLEGE OF ARTS AND SCIENCE, KEELA ERAKEELA ERAL









### DON BOSCO COLLEGE OF ARTS AND SCIENCE, KEELA ERAL

NSS UNIT No: 206

### INTERNATIONAL DAY AGAINST DRUG ABUSE AND ILLICIT TAFFICKING

26.06.2023 - MONDAY











NAME OF THE COLLEGE: "DON BOSCO COLLEGE OF ARTS AND SCIENCE"

NAME OF THE PO: DR.M.PRABHU

**NSS UNIT NO: 206** 

**NO.OF VOLUNTEERS: 85** 

NO.OF JUNCTIONS: 1 - KEELA ERAL

College OF Page OF Pag

Don Bosco College of Arts & Coleman



Affiliated to Manonmaniam Sundaranar University, Tirunelveli, Keela Eral, Thoothukudi District - 628 908 Phone: 04632-271448, 271558, Mobile: 8300058840

> Email.Principal@dbcas.edu.in Website: www.dbcas.edu.in

#### Circular

Date: 25-07-23

Dear Students,

We are honored to inform you that the NSS Unit 206 is organizing a special event to commemorate Dr. A.P.J. Abdul Kalam Remembrance Day, honoring the life and contributions of the "Missile Man of India."

#### Details of the Event:

Date: 27.07, 2023 Time: 10.00 AM Venue: Open Stage

The programme will