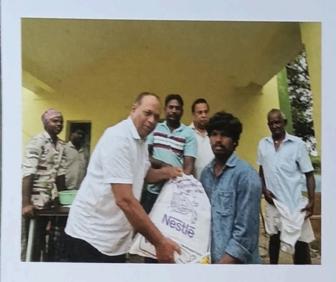

# FLOOD RELIEF WORK - DAY 10 (JANUARY 05, 2024)

We received 1500 grocery bags to the tune of Rs. 14,01,000 from NESTLE with the help of BOSCONET, New Delhi. The bags are meant to be delivered in the following three locations: Don Bosco College of Arts and Science, Keela Eral, Auxiliam School, Threspuram; St. Ignatius Higher Secondary School, Innaciyarpuram.

## FLOOD RELIEF WORK - DAY 10 (JANUARY 05, 2024)

THE TRICHY DON BOSCO SOCIETY through Don Bosco College of Arts and Science, Keela Eral, organized the distribution of grocery bags in two locations: Keela Eral and Therespuram. In all, 600 families of school and college students who bore brunt of flooding in Thoothukudi were reached out to.