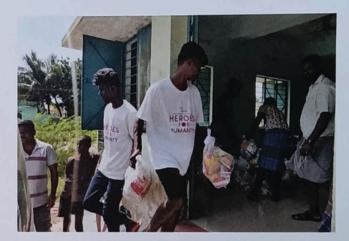

## FLOOD RELIEF WORK - DAY 01 (DECEMBER 19, 2023)

We registered THE TRICHY DON BOSCO SOCIETY as one of the first volunteers when the district administration requested for civil collaboration to mitigate the havoc done by floods. Under the guidance of the district administration and municipal cooperation 250 people who live on pavements near the old bus stand were provided food.

## FLOOD RELIEF WORK - DAY 01 (DECEMBER 19, 2023)

The first day of our relief work was primarily to provide food to people. We thank those who have generously chipped in their might. Our team is on standby to carry out several works including sanitation work keeping in mind the hygiene of the areas we have visited so far.

# FLOOD RELIEF WORK - DAY 01 (DECEMBER 19, 2023)

Boomaiyapuram, a village on the way to Thoothukudi, was identified as one of the worst-hit areas and 100 food packets were distributed to those who stayed in the village shelter house.