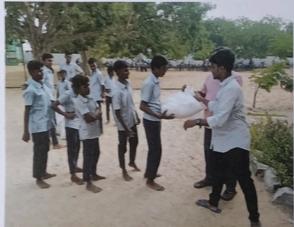

## FLOOD RELIEF WORK - DAY 01 (DECEMBER 19, 2023)

Of all the places Anthoniyarpuram, village on the highway between Thirunelveli and Thoothukudi almost lost everything to torrential rains and floods. water is still inundated in several areas reaching the place itself is a herculean task for anyone. We rushed to the place 500 food packets and distributed to people sheltered in the wrecked homes.

## FLOOD RELIEF WORK - DAY 02 (DECEMBER 20, 2023)

THE TRICHY DON BOSCO SOCIETY through Don Bosco College of Arts and Science, Keela Eral, reached out to those worst-affected by floods for the second consecutive day at Anthoniyarpuram, Korampallam Panchayat. The Korampallam lake breached its banks on December 18, 2023 and wreaked havoc on its course.