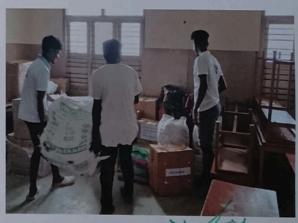

# FLOOD RELIEF WORK - DAY 10 (JANUARY 05, 2024)

We received 1500 grocery bags to the tune of Rs. 14,01,000 from NESTLE with the help of BOSCONET, New Delhi. The bags are meant to be delivered in the following three locations: Don Bosco College of Arts and Science, Keela Eral, Auxiliam School, Threspuram; St. Ignatius Higher Secondary School, Innaciyarpuram.

## FLOOD RELIEF WORK - DAY 10 (JANUARY 05, 2024)

THE TRICHY DON BOSCO SOCIETY through Don Bosco College of Arts and Science, Keela Eral, organized the distribution of grocery bags in two locations: Keela Eral and Therespuram. In all, 600 families of school and college students who bore brunt of flooding in Thoothukudi were reached out to.