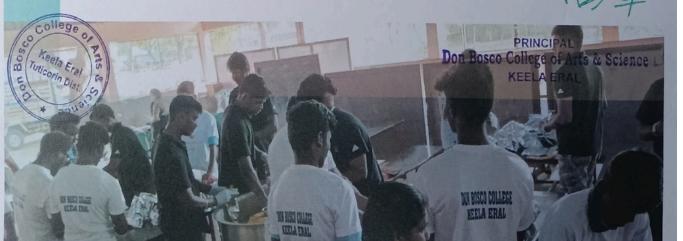

# FLOOD RELIEF WORK - DAY 03 (DECEMBER 21, 2023)

THE TRICHY DON
BOSCO SOCIETY
through Don Bosco
College of Arts and
Science, Keela Eral,
reached out to
those worstaffected by floods
for the third
consecutive day at
Anthoniyarpuram,
Korampallam
Panchayat.

# FLOOD RELIEF WORK - DAY 03 (DECEMBER 21, 2023)

As part of our relief work drive we delivered early morning essential goods as requested by people - rice, wheat flour, biscuits and horlicks - to Anthoniyarpuram, Thoothukudi.