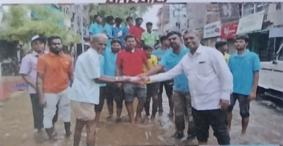

## FLOOD RELIEF WORK - DAY 06 (DECEMBER 24, 2023)

Don Bosco College of Arts and Science, Keela Eral sent Rs.40,000 worth groceries and vegetables to flood-affected people in Sayalgudi.

On December 27th, Don Bosco College in Keela Eral offered crucial support to Pommaiyapuram's flood victims. We delivered dry ration kits and blankets to 24 families, providing food and warmth during this hardship. Our swift action exemplifies community spirit and highlights the ongoing need for help in flood-affected areas.

We reached out to 15 families most affected, in Ethilappanayakkanpatti delivering essential dry ration kits and warm blankets. This vital aid comes at a crucial time, offering some comfort and sustenance to those facing immense hardship. The college's prompt action serves as a beacon of support for the village, reminding us that even small acts of kindness can make a big difference in the face of such adversity.

Don Bosco College of Arts & Sol

THILAPPANAYAKKANPATTI