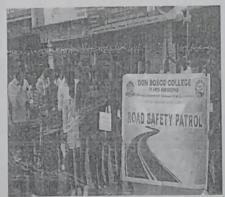

NCE KEELA ERAL



## Accredited with 'B' Grate by NAAC (1ST cycle)

## ROAD SAFETY PATROL AWARENESS PROGRAM

Date: 14.02.2024

Time:03.30 pm

Place: Keela Eral

On February 14th 2024 an awareness campaign was conducted by RSP of our college at 3.30 pm in front of Keela Eral bus stop. The sub- Inspector of Ettayapuram Mr. Athilingam addressed the gathering, while Dr. M. Prabhu Department of Commerce delivered the welcome address. Our students actively participate by Distributing pamphlet containing slogans highlighting the significance of wearing helmets and adhering to traffic rules. The students also chanted the slogan. Mrs. D. Kanmani the Coordinate efficiency managed all the arrangements. Notably the campaign received the support & presence of our esteemed Principal Dr. R. D. Thilaga.









Coordinator





## தொன் போஸ்கோ கலை மற்றும் அறிவியல் கல்லூரி கீழஞரால் - 628 908 சாலை பாதுகாப்பு விழிப்புணர்வு முகாம்

நாள் : 14.02.2024

இடம் : கீழஈரால்

- 1. வேகம் சோகத்தை தரும் நிதானம் நிம்மதியை தரும்
- 2. சாலையில் செல்போன் பேச்சு விபத்தினால் உயிரே போச்சு
- 3. பயணம் தோறும் தலைக்கவசம் எமனே நெருங்கினாலும் விரட்டிவிடும்
- 4. போதையில் பயணம் சாலையில் மரணம் சாலை விதிகள் சாவைக் குறைக்கும்
- 5. சேமிக்க நினைத்தது சில நொடிகள் சேதம் அடைந்தது பல உயிர்கள்
- 6. சோகத்தை தரும் வேகத்தை கைவிடுவோம்
- 7. விபத்தினை விதியென்று கொள்ளோம்ஆராய்ந்து மதிகொண்டு வெல்வோம்!
- 8. தடுக்கப்பட வேண்டியது விபத்து தடுத்துவிட்டால் இல்லை ஆபத்து!
- 9. படியில் பயணம் நொடியில் மரணம்!
- 10. சாலை பாதுகாப்பு விதிகளை பின்பற்றுங்கள்
- 11. வேகம் சோகத்தை தரும் நிதானம் நிம்மதியை தரும்
- 12. தலைக்கவசம் அணிந்து பயணம் செய்வீர் உயிரை க