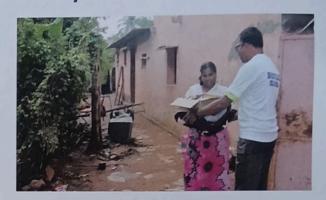

## FLOOD RELIEF WORK - DAY 06 (DECEMBER 24, 2023)

Don Bosco College of Arts and Science, Keela Eral sent Rs.40,000 worth groceries and vegetables to flood-affected people in Sayalgudi.

On December 27th, Don Bosco College in Keela Eral offered crucial support to Pommaiyapuram's flood victims. We delivered dry ration kits and blankets to 24 families, providing food and warmth during this hardship. Our swift action exemplifies community spirit and highlights the ongoing need for help in flood-affected areas.

We reached out to 15 families most affected, in Ethilappanayakkanpatti delivering essential dry ration kits and warm blankets. This vital aid comes at a crucial time, offering some comfort and sustenance to those facing immense hardship. The college's prompt action serves as a beacon of support for the village, reminding us that even small acts of kindness can make a big difference in the face of such adversity.