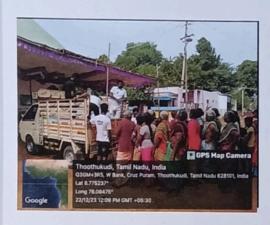

# FLOOD RELIEF WORK - DAY 05 (DECEMBER 23, 2023)

Don Bosco, in collaboration with **ZOHO**, prepared food for 2000 flood-affected people in Thoothukudi.

A UNIT OF THE TRICHY DON BOSCO SOCIETY