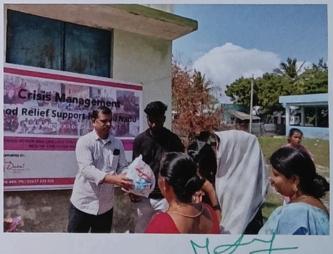

# FLOOD RELIEF WORK - DAY 03 (DECEMBER 21, 2023)

THE TRICHY DON
BOSCO SOCIETY
through Don Bosco
College of Arts and
Science, Keela Eral,
reached out to
those worstaffected by floods
for the third
consecutive day at
Anthoniyarpuram,
Korampallam
Panchayat.

# FLOOD RELIEF WORK - DAY 03 (DECEMBER 21, 2023)

As part of our relief work drive we delivered early morning essential goods as requested by people - rice, wheat flour, biscuits and horlicks - to Anthoniyarpuram, Thoothukudi.