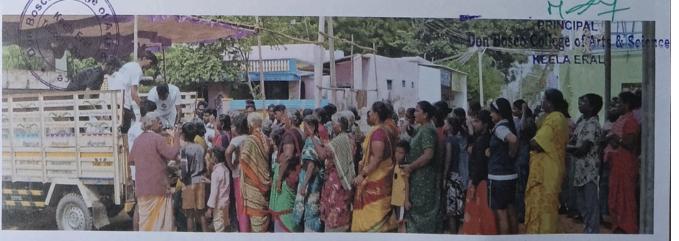

## FLOOD RELIEF WORK - DAY 01 (DECEMBER 19, 2023)

We registered THE TRICHY DON BOSCO SOCIETY as one of the first volunteers when the district administration requested for civil collaboration to mitigate the havoc done by floods. Under the guidance of the district administration and municipal cooperation 250 people who live on pavements near the old bus stand were provided food.

## FLOOD RELIEF WORK - DAY 01 (DECEMBER 19, 2023)

The first day of our relief work was primarily to provide food to people. We thank those who have generously chipped in their might. Our team is on standby to carry out several works including sanitation work keeping in mind the hygiene of the areas we have visited so far.