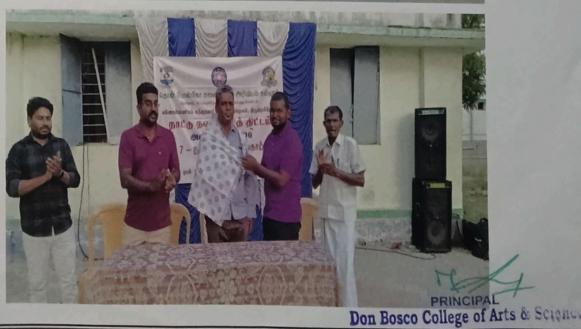

#### Don Bosco College of Arts and Science – Keela Eral Accredited by NAAC with 'B' Grade

AICUF - All India Catholic University Federation 2023-2024

Awareness Program on Constitution and Voters Right Report

AICUF had organised a street play to create awareness among students about Constition and Voters right. They had staged a street play with the help of Tamil Nadu State AICUF team. It was held in our college campus on 21<sup>st</sup> Februrary 2024, from 9.30am to 10.30am. The AICUF team presented a beautiful street play and through which they communicated lot of messages about constitution and voters right. The program was an eye opener for our students to read, to get to know more and more about our indian constitution and their right to vote. At the end of the play, our college AICUF coordiantor Rev. Dr. M. Anthonysamy appreciated Tamil Nadu State AICUF team coordiantor Rev., Fr. Annaraj SJ, and thanked the team members for exhibiting a wonderful street play to our students.