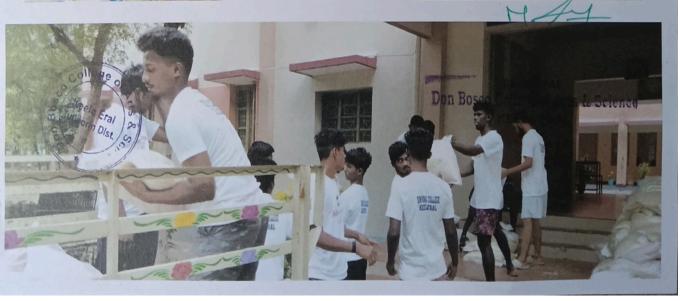

## FLOOD RELIEF WORK - DAY 01 (DECEMBER 19, 2023)

We registered THE TRICHY DON BOSCO SOCIETY as one of the first volunteers when the district administration requested for civil collaboration to mitigate the havoc done by floods. Under the guidance of the district administration and municipal cooperation 250 people who live on pavements near the old bus stand were provided food.

## FLOOD RELIEF WORK - DAY 01 (DECEMBER 19, 2023)

The first day of our relief work was primarily to provide food to people. We thank those who have generously chipped in their might. Our team is on standby to carry out several works including sanitation work keeping in mind the hygiene of the areas we have visited so far.

# FLOOD RELIEF WORK - DAY 01 (DECEMBER 19, 2023)

Boomaiyapuram, a village on the way to Thoothukudi, was identified as one of the worst-hit areas and 100 food packets were distributed to those who stayed in the village shelter house.