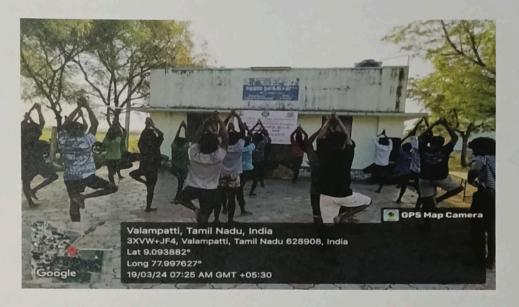

#### ADHAR CAMP - CIRCULAR

Date: 11.03.2024

Multi-Service Camp for Students and Faculty

Date: 11.03.2024

Venue: AV HALL

We are excited to announce Multi-Service Camp offering essential services for the students and faculty members!

#### **RED RIBBON CLUB**

Date: 11.03.2024

Respected principal.

Subject: Request for Permission to Conduct Aadhar Camp

I seek permission to conduct an **Aadhar Camp** at our institution. The purpose of this camp is to facilitate the Aadhar enrollment process for our students, as well as to introduce them to the benefits of the Indian Post Schemes, such as opening accounts with zero balance.

Additionally, we inform the students to apply for passports through this camp. We believe that this camp will not only benefit the students but also contribute to their overall awareness and empowerment. We kindly request your permission to proceed with the Aadhar Camp on 12<sup>th</sup> March, 2024.

#### Report on Aadhaar Camp

On March 12, 2024, the Red Ribbon Club (RRC) and Youth Red Cross (YRC). In collaboration with India Post, organized an Aadhaar camp at AV Hall. The camp commenced with an inaugural session, marked by a prayer song. Professor B. Karthick delivered the welcome address, setting the tone for the event. Mr. Vinoth Kumar, Inspector of Posts, Kovilpatti East Subdivision, graced the occasion as the chief guest, enlightening attendees about India Post schemes through a keynote address. Ms. Deepa from II MA - English, extended the vote of thanks. The inaugural session concluded with the national anthem, with the presence of Rev. Dr. Victor Antonyraj, secretary, Dr. R. D. Thilaga, principal Rev. Dr. M. Antony Samy, certificate coordinator, and RRC and YRC members.