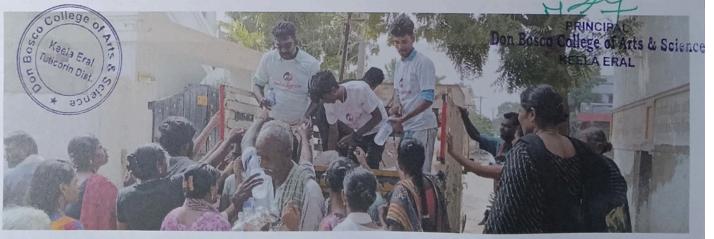

# FLOOD RELIEF WORK - DAY 03 (DECEMBER 21, 2023)

THE TRICHY DON
BOSCO SOCIETY
through Don Bosco
College of Arts and
Science, Keela Eral,
reached out to
those worstaffected by floods
for the third
consecutive day at
Anthoniyarpuram,
Korampallam
Panchayat.

# FLOOD RELIEF WORK - DAY 03 (DECEMBER 21, 2023)

As part of our relief work drive we delivered early morning essential goods as requested by people - rice, wheat flour, biscuits and horlicks - to Anthoniyarpuram, Thoothukudi.