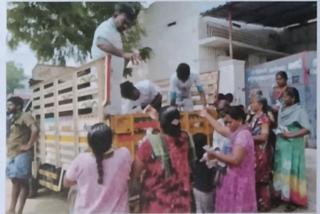

# FLOOD RELIEF WORK - DAY 10 (JANUARY 05, 2024)

We received 1500 grocery bags to the tune of Rs. 14,01,000 from NESTLE with the help of BOSCONET, New Delhi. The bags are meant to be delivered in the following three locations: Don Bosco College of Arts and Science, Keela Eral, Auxiliam School, Threspuram; St. Ignatius Higher Secondary School, Innaciyarpuram.

## FLOOD RELIEF WORK - DAY 10 (JANUARY 05, 2024)

THE TRICHY DON BOSCO SOCIETY through Don Bosco College of Arts and Science, Keela Eral, organized the distribution of grocery bags in two locations: Keela Eral and Therespuram. In all, 600 families of school and college students who bore brunt of flooding in Thoothukudi were reached out to.