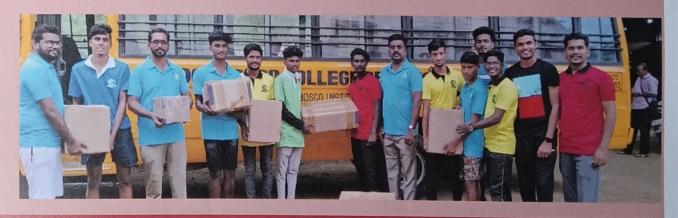

# FLOOD RELIEF WORK - DAY 10 (JANUARY 05, 2024)

We received 1500 grocery bags to the tune of Rs. 14,01,000 from NESTLE with the help of BOSCONET, New Delhi. The bags are meant to be delivered in the following three locations: Don Bosco College of Arts and Science, Keela Eral, Auxiliam School, Threspuram; St. Ignatius Higher Secondary School, Innaciyarpuram.

## FLOOD RELIEF WORK - DAY 10 (JANUARY 05, 2024)

THE TRICHY DON BOSCO SOCIETY through Don Bosco College of Arts and Science, Keela Eral, organized the distribution of grocery bags in two locations: Keela Eral and Therespuram. In all, 600 families of school and college students who bore brunt of flooding in Thoothukudi were reached out to.