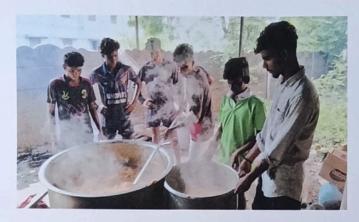

## FLOOD RELIEF WORK - DAY 02 (DECEMBER 20, 2023)

Working throughout the day we cooked, packed 1000 food packets and distributed ensuring families have meals during the difficult time.

A UNIT OF THE TRICHY DON BOSCO SOCIETY

# FLOOD RELIEF WORK - DAY 04 (DECEMBER 22, 2023)

Don Bosco, in collaboration with **ZOHO**, prepared food for 2000 flood-affected people in Thoothukudi on December 22, 2023.

A UNIT OF THE TRICHY DON BOSCO SOCIETY

# FLOOD RELIEF WORK - DAY 04 (DECEMBER 22, 2023)

Women volunteers of Don Bosco are getting food prepared for flood-affected people in Thoothukudi.

A UNIT OF THE TRICHY DON BOSCO SOCIETY