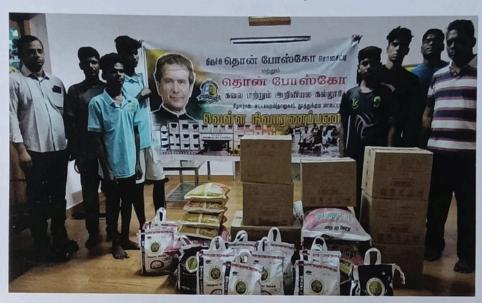

## FLOOD RELIEF WORK - DAY 05 (DECEMBER 23, 2023)

Don Bosco College of Arts and Science, Keela Eral, in partnership with ZOHO distributed 2000 food packets Bommaiyapuram, T.Saveriyarpuram, Muthammalpuram, Keela Eral, Jothibassnagar, State Bank Colony, Thoothukudi.

## FLOOD RELIEF WORK - DAY 06 (DECEMBER 24, 2023)

Don Bosco College of Arts and Science, Keela Eral, sent Rs.2,00,000 worth provisions to flood-affected people in Tirunelveli.

The Trichy DON BOSCO COLLEGE
OF ARTS AND SCIENCE
Keela Eral, Thoothukudi, Tamil Nadu - 628 908