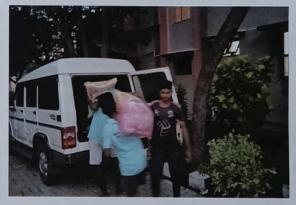

# FLOOD RELIEF WORK - DAY 10 (JANUARY 05, 2024)

We received 1500 grocery bags to the tune of Rs. 14,01,000 from NESTLE with the help of BOSCONET, New Delhi. The bags are meant to be delivered in the following three locations: Don Bosco College of Arts and Science, Keela Eral, Auxiliam School, Threspuram; St. Ignatius Higher Secondary School, Innaciyarpuram.

## FLOOD RELIEF WORK - DAY 10 (JANUARY 05, 2024)

THE TRICHY DON BOSCO SOCIETY through Don Bosco College of Arts and Science, Keela Eral, organized the distribution of grocery bags in two locations: Keela Eral and Therespuram. In all, 600 families of school and college students who bore brunt of flooding in Thoothukudi were reached out to.