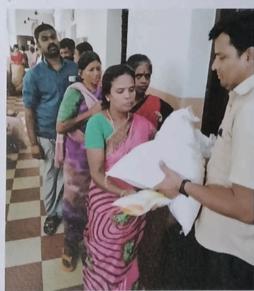

#### Report on Aadhaar Camp

On March 12, 2024, the Red Ribbon Club (RRC) and Youth Red Cross (YRC). In collaboration with India Post, organized an Aadhaar camp at AV Hall. The camp commenced with an inaugural session, marked by a prayer song. Professor B. Karthick delivered the welcome address, setting the tone for the event. Mr. Vinoth Kumar, Inspector of Posts, Kovilpatti East Subdivision, graced the occasion as the chief guest, enlightening attendees about India Post schemes through a keynote address. Ms. Deepa from II MA - English, extended the vote of thanks. The inaugural session concluded with the national anthem, with the presence of Rev. Dr. Victor Antonyraj, secretary, Dr. R. D. Thilaga, principal Rev. Dr. M. Antony Samy, certificate coordinator, and RRC and YRC members.

Don Bosco College of Arts & Science

The Aadhaar camp continued with session two, benefiting a total of 27 students. The camp extended to March 13, 2024, where an additional 40 students were served, bringing the total number of beneficiaries to 67. Participants utilized the opportunity to update their Aadhaar details, ensuring accuracy in their identification documents.