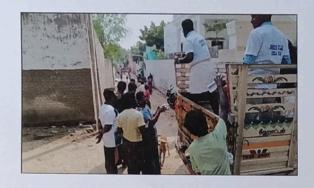

## FLOOD RELIEF WORK - DAY 01 (DECEMBER 19, 2023)

Tharuvaikulam, a coastal village closer to Thoothukudi, was severely hit by flood and 150 food packets were delivered to those who stayed in relief camps.

## FLOOD RELIEF WORK - DAY 01 (DECEMBER 19, 2023)

Of all the places Anthoniyarpuram, village on the highway between Thirunelveli and Thoothukudi almost lost everything to torrential rains and floods. water is still inundated in several areas reaching the place itself is a herculean task for anyone. We rushed to the place 500 food packets and distributed to people sheltered in the wrecked homes.