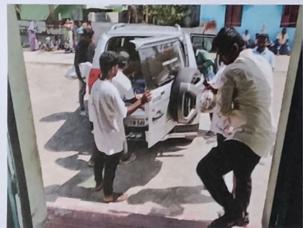

## FLOOD RELIEF WORK - DAY 01 (DECEMBER 19, 2023)

Of all the places Anthoniyarpuram, village on the highway between Thirunelveli and Thoothukudi almost lost everything to torrential rains and floods. water is still inundated in several areas reaching the place itself is a herculean task for anyone. We rushed to the place 500 food packets and distributed to people sheltered in the wrecked homes.