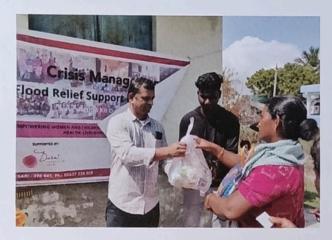

### REPORT OF FLOOD-RELIEF ACTIVITIES

https://abcas.edu.in

#### THE TRICHY DON BOSCO SOCIETY REACHES OUT IN SOLIDARITY

#### Dear Friends and Well Wishers of Don Bosco,

The unprecedented rains from December 17th to 18th 2023 wrecked havoc in four of southern districts - Tirunelveli, Thenkasi, Kanyakumari and Thoothukudi. The flooding caused immense suffering to people in all four districts.

THE TRICHY DON BOSCO SOCIETY was on the forefront to reach out to those affected by floods. We began small but help flowed in from all directions. At this juncture, we gratefully remember our donors, agencies and the team of volunteers for the service rendered to those in need.

DBCAS stands apart from others when it comes to blending knowledge with social responsibility. We are indebted to everyone who chipped in their might to alleviate the suffering of the flood victims. I am glad to present here the sketch of our outreach activities.