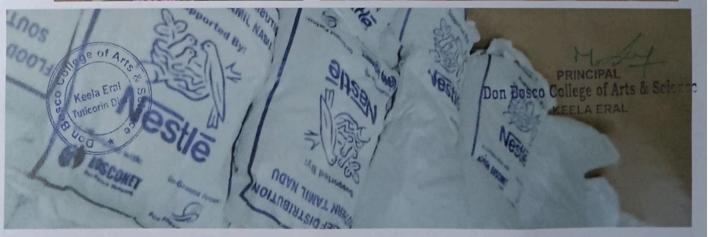

# FLOOD RELIEF WORK - DAY 10 (JANUARY 05, 2024)

We received 1500 grocery bags to the tune of Rs. 14,01,000 from NESTLE with the help of BOSCONET, New Delhi. The bags are meant to be delivered in the following three locations: Don Bosco College of Arts and Science, Keela Eral, Auxiliam School, Threspuram; St. Ignatius Higher Secondary School, Innaciyarpuram.

# FLOOD RELIEF WORK - DAY 11 (JANUARY 06, 2024)

We distributed 800 grocery bags, sent by NESTLE with the help of BOSCONET to Theresepuram Innaciyarpuram and Keela Eral.