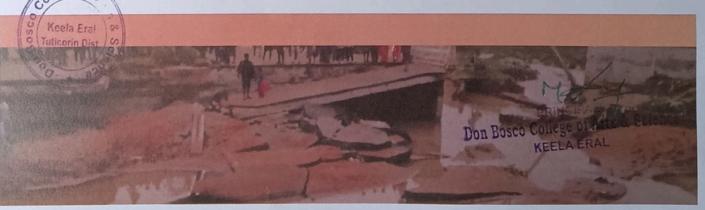

## FLOOD RELIEF WORK - DAY 02 (DECEMBER 20, 2023)

THE TRICHY DON BOSCO SOCIETY through Don Bosco College of Arts and Science, Keela Eral, reached out to those worst-affected by floods for the second consecutive day at Anthoniyarpuram, Korampallam Panchayat. The Korampallam lake breached its banks on December 18, 2023 and wreaked havoc on its course.

# FLOOD RELIEF WORK - DAY 02 (DECEMBER 20, 2023)

This is the worst flood-hit area in Thoothukudi till date, inaccessible to outsiders. The road has caved in and there is a near halt to all road traffic. Don Bosco Volunteers braved all odds and reached the place for the relief work.