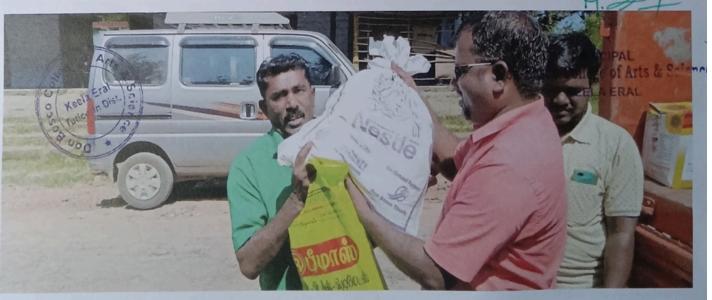

# FLOOD RELIEF WORK - DAY 10 (JANUARY 05, 2024)

We received 1500 grocery bags to the tune of Rs. 14,01,000 from NESTLE with the help of BOSCONET, New Delhi. The bags are meant to be delivered in the following three locations: Don Bosco College of Arts and Science, Keela Eral, Auxiliam School, Threspuram; St. Ignatius Higher Secondary School, Innaciyarpuram.

## FLOOD RELIEF WORK - DAY 10 (JANUARY 05, 2024)

THE TRICHY DON BOSCO SOCIETY through Don Bosco College of Arts and Science, Keela Eral, organized the distribution of grocery bags in two locations: Keela Eral and Therespuram. In all, 600 families of school and college students who bore brunt of flooding in Thoothukudi were reached out to.