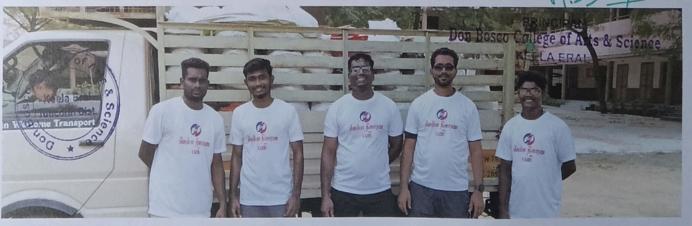

Sol

THILAPPANAYAKKANPATTI

### FLOOD RELIEF WORK - DAY 08 (DECEMBER 28, 2023)





Don Bosco College of Arts and Science, Keela Eral, distributed provisions and blankets to the M.R. Home in Thoothukudi, and our volunteers from Don Bosco, Keerenur carried out a sanitation drive.







### FLOOD RELIEF WORK - DAY 08 (DECEMBER 28, 2023)





Don Bosco College of Arts and Science, Keela Eral, sent Rs.2,00,000 worth provisions to 100 floodaffected families in Palayapettai, Tirunelveli.







A UNIT OF THE TRICHY DON BOSCO SOCIETY

# FLOOD RELIEF WORK - DAY 09 (DECEMBER 30, 2023)







# FLOOD RELIEF WORK - DAY 09 (DECEMBER 30, 2023)





Don Bosco, in collaboration with **ZOHO**, distributed Rs. 2,00,000 worth provisions to the flood-affected people in State Bank Colony, Thoothukudi.







# FLOOD RELIEF WORK - DAY 09 (DECEMBER 30, 2023)

Don Bosco, in partnership with **ZOHO**, provided Rs. 2,00,000 worth provisions to the flood-affected people in Innaciyarpuram and Cylon Colony, Thoothukudi.









# FLOOD RELIEF WORK - DAY 10 (JANUARY 05, 2024)

We received 1500 grocery bags to the tune of Rs. 14,01,000 from NESTLE with the help of BOSCONET, New Delhi. The bags are meant to be delivered in the following three locations: Don Bosco College of Arts and Science, Keela Eral, Auxiliam School, Threspuram; St. Ignatius Higher Secondary School, Innaciyarpuram.







## FLOOD RELIEF WORK - DAY 10 (JANUARY 05, 2024)

THE TRICHY DON BOSCO SOCIETY through Don Bosco College of Arts and Science, Keela Eral, organized the distribution of grocery bags in two locations: Keela Eral and