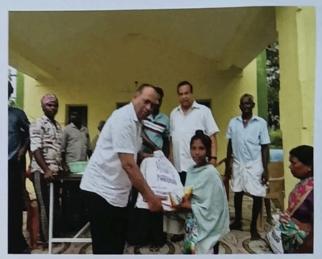

# FLOOD RELIEF WORK - DAY 10 (JANUARY 05, 2024)

We received 1500 grocery bags to the tune of Rs. 14,01,000 from NESTLE with the help of BOSCONET, New Delhi. The bags are meant to be delivered in the following three locations: Don Bosco College of Arts and Science, Keela Eral, Auxiliam School, Threspuram; St. Ignatius Higher Secondary School, Innaciyarpuram.

## FLOOD RELIEF WORK - DAY 10 (JANUARY 05, 2024)

THE TRICHY DON BOSCO SOCIETY through Don Bosco College of Arts and Science, Keela Eral, organized the distribution of grocery bags in two locations: Keela Eral and Therespuram. In all, 600 families of school and college students who bore brunt of flooding in Thoothukudi were reached out to.