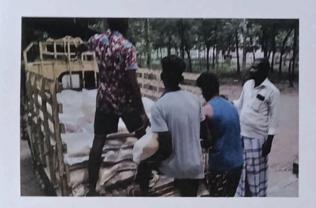

# FLOOD RELIEF WORK - DAY 10 (JANUARY 05, 2024)

We received 1500 grocery bags to the tune of Rs. 14,01,000 from NESTLE with the help of BOSCONET, New Delhi. The bags are meant to be delivered in the following three locations: Don Bosco College of Arts and Science, Keela Eral, Auxiliam School, Threspuram; St. Ignatius Higher Secondary School, Innaciyarpuram.

## FLOOD RELIEF WORK - DAY 10 (JANUARY 05, 2024)

THE TRICHY DON BOSCO SOCIETY through Don Bosco College of Arts and Science, Keela Eral, organized the distribution of grocery bags in two locations: Keela Eral and Therespuram. In all, 600 families of school and college students who bore brunt of flooding in Thoothukudi were reached out to.