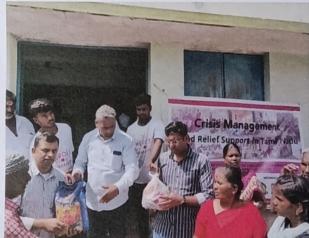

## FLOOD RELIEF WORK - DAY 02 (DECEMBER 20, 2023)

THE TRICHY DON BOSCO SOCIETY through Don Bosco College of Arts and Science, Keela Eral, reached out to those worst-affected by floods for the second consecutive day at Anthoniyarpuram, Korampallam Panchayat. The Korampallam lake breached its banks on December 18, 2023 and wreaked havoc on its course.

# FLOOD RELIEF WORK - DAY 02 (DECEMBER 20, 2023)

This is the worst flood-hit area in Thoothukudi till date, inaccessible to outsiders. The road has caved in and there is a near halt to all road traffic. Don Bosco Volunteers braved all odds and reached the place for the relief work.

## FLOOD RELIEF WORK - DAY 02 (DECEMBER 20, 2023)

Today, we reached out 1000 people who are affected by flood in Anthoniyarpuram, Thoothukudi. Despite the challenges posed by the aftermath of the flood, we, the Don Bosco College of arts & Science, Keela Eral preserved in our mission.