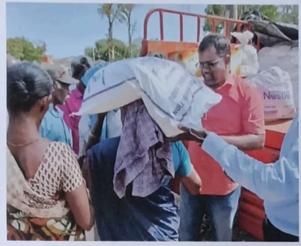

# FLOOD RELIEF WORK - DAY 11 (JANUARY 06, 2024)

We distributed 800 grocery bags, sent by NESTLE with the help of BOSCONET to Theresepuram Innaciyarpuram and Keela Eral.