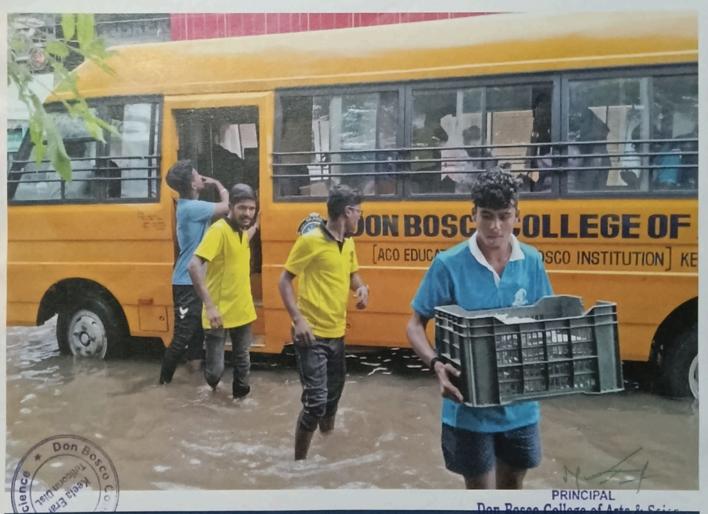

## FLOOD RELIEF WORK - DAY 01 (DECEMBER 19, 2023)

We registered THE TRICHY DON BOSCO SOCIETY as one of the first volunteers when the district administration requested for civil collaboration to mitigate the havoc done by floods. Under the guidance of the district administration and municipal cooperation 250 people who live on pavements near the old bus stand were provided food.

## FLOOD RELIEF WORK - DAY 01 (DECEMBER 19, 2023)

The first day of our relief work was primarily to provide food to people. We thank those who have generously chipped in their might. Our team is on standby to carry out several works including sanitation work keeping in mind the hygiene of the areas we have visited so far.

# FLOOD RELIEF WORK - DAY 01 (DECEMBER 19, 2023)

Boomaiyapuram, a village on the way to Thoothukudi, was identified as one of the worst-hit areas and 100 food packets were distributed to those who stayed in the village shelter house.