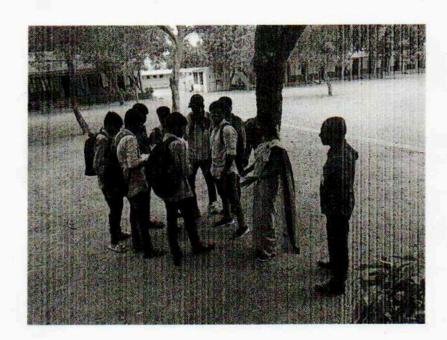

AICUF had organised a street play to create awareness among students about Constition and Voters right. They had staged a street play with the help of Tamil Nadu State AICUF team. It was held in our college campus on 21<sup>st</sup> Februrary 2024, from 9.30am to 10.30am. The AICUF team presented a beautiful street play and through which they communicated lot of messages about constitution and voters right. The program was an eye opener for our students to read, to get to know more and more about our indian constitution and their right to vote. At the end of the play, our college AICUF coordiantor Rev. Dr. M. Anthonysamy appreciated Tamil Nadu State AICUF team coordiantor Rev., Fr. Annaraj SJ, and thanked the team members for exhibiting a wonderful street play to our students.