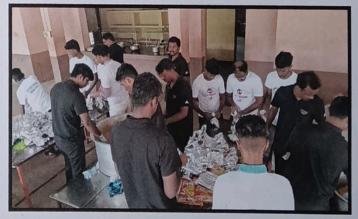

## FLOOD RELIEF WORK - DAY 02 (DECEMBER 20, 2023)

THE TRICHY DON BOSCO SOCIETY through Don Bosco College of Arts and Science, Keela Eral, reached out to those worst-affected by floods for the second consecutive day at Anthoniyarpuram, Korampallam Panchayat. The Korampallam lake breached its banks on December 18, 2023 and wreaked havoc on its course.

# FLOOD RELIEF WORK - DAY 02 (DECEMBER 20, 2023)

This is the worst flood-hit area in Thoothukudi till date, inaccessible to outsiders. The road has caved in and there is a near halt to all road traffic. Don Bosco Volunteers braved all odds and reached the place for the relief work.

## FLOOD RELIEF WORK - DAY 02 (DECEMBER 20, 2023)

Today, we reached out 1000 people who are affected by flood in Anthoniyarpuram, Thoothukudi. Despite the challenges posed by the aftermath of the flood, we, the Don Bosco College of arts & Science, Keela Eral preserved in our mission.

## FLOOD RELIEF WORK - DAY 02 (DECEMBER 20, 2023)

Working throughout the day we cooked, packed 1000 food packets and distributed ensuring families have meals during the difficult time.

A UNIT OF THE TRICHY DON BOSCO SOCIETY