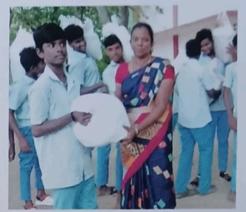

# FLOOD RELIEF WORK - DAY 01 (DECEMBER 19, 2023)

Boomaiyapuram, a village on the way to Thoothukudi, was identified as one of the worst-hit areas and 100 food packets were distributed to those who stayed in the village shelter house.

## FLOOD RELIEF WORK - DAY 01 (DECEMBER 19, 2023)

Tharuvaikulam, a coastal village closer to Thoothukudi, was severely hit by flood and 150 food packets were delivered to those who stayed in relief camps.