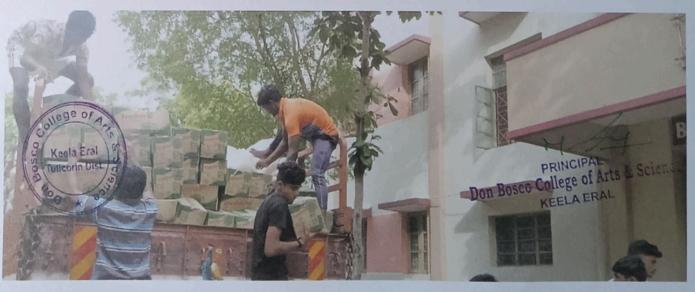

# FLOOD RELIEF WORK - DAY 10 (JANUARY 05, 2024)

We received 1500 grocery bags to the tune of Rs. 14,01,000 from NESTLE with the help of BOSCONET, New Delhi. The bags are meant to be delivered in the following three locations: Don Bosco College of Arts and Science, Keela Eral, Auxiliam School, Threspuram; St. Ignatius Higher Secondary School, Innaciyarpuram.

## FLOOD RELIEF WORK - DAY 10 (JANUARY 05, 2024)

THE TRICHY DON BOSCO SOCIETY through Don Bosco College of Arts and Science, Keela Eral, organized the distribution of grocery bags in two locations: Keela Eral and Therespuram. In all, 600 families of school and college students who bore brunt of flooding in Thoothukudi were reached out to.