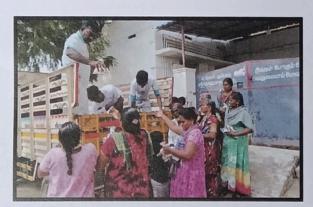

## FLOOD RELIEF WORK - DAY 01 (DECEMBER 19, 2023)

Of all the places Anthoniyarpuram, village on the highway between Thirunelveli and Thoothukudi almost lost everything to torrential rains and floods. water is still inundated in several areas reaching the place itself is a herculean task for anyone. We rushed to the place 500 food packets and distributed to people sheltered in the wrecked homes.

## FLOOD RELIEF WORK - DAY 02 (DECEMBER 20, 2023)

THE TRICHY DON BOSCO SOCIETY through Don Bosco College of Arts and Science, Keela Eral, reached out to those worst-affected by floods for the second consecutive day at Anthoniyarpuram, Korampallam Panchayat. The Korampallam lake breached its banks on December 18, 2023 and wreaked havoc on its course.