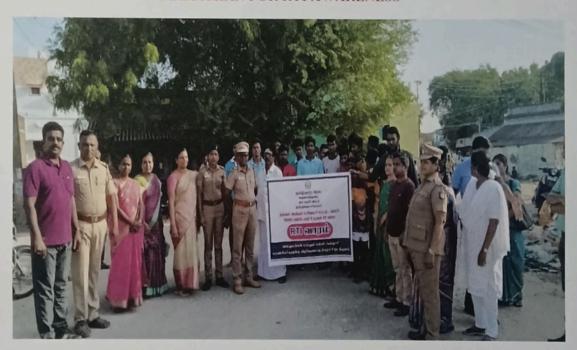

#### Don Bosco College of Arts and Science – Keela Eral Accredited by NAAC with 'B' Grade

AICUF - All India Catholic University Federation 2023-2024

Awareness Program on Constitution and Voters Right Report

AICUF had organised a street play to create awareness among students about Constition and Voters right. They had staged a street play with the help of Tamil Nadu State AICUF team. It was held in our college campus on 21<sup>st</sup> Februrary 2024, from 9.30am to 10.30am. The AICUF team presented a beautiful street play and through which they communicated lot of messages about constitution and voters right. The program was an eye opener for our students to read, to get to know more and more about our indian constitution and their right to vote. At the end of the play, our college AICUF coordiantor Rev. Dr. M. Anthonysamy appreciated Tamil Nadu State AICUF team coordiantor Rev., Fr. Annaraj SJ, and thanked the team members for exhibiting a wonderful street play to our students.