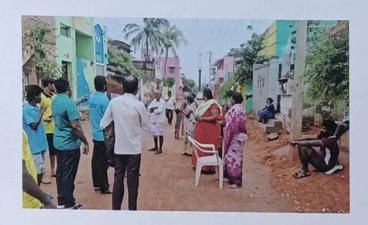

## FLOOD RELIEF WORK - DAY 01 (DECEMBER 19, 2023)

We registered THE TRICHY DON BOSCO SOCIETY as one of the first volunteers when the district administration requested for civil collaboration to mitigate the havoc done by floods. Under the guidance of the district administration and municipal cooperation 250 people who live on pavements near the old bus stand were provided food.

## FLOOD RELIEF WORK - DAY 01 (DECEMBER 19, 2023)

The first day of our relief work was primarily to provide food to people. We thank those who have generously chipped in their might. Our team is on standby to carry out several works including sanitation work keeping in mind the hygiene of the areas we have visited so far.