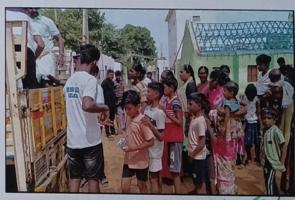

## FLOOD RELIEF WORK - DAY 02 (DECEMBER 20, 2023)

Working throughout the day we cooked, packed 1000 food packets and distributed ensuring families have meals during the difficult time.

A UNIT OF THE TRICHY DON BOSCO SOCIETY