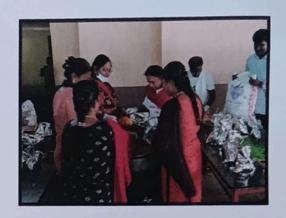

#### Report on Aadhaar Camp

On March 12, 2024, the Red Ribbon Club (RRC) and Youth Red Cross (YRC). In collaboration with India Post, organized an Aadhaar camp at AV Hall. The camp commenced with an inaugural session, marked by a prayer song. Professor B. Karthick delivered the welcome address, setting the tone for the event. Mr. Vinoth Kumar, Inspector of Posts, Kovilpatti East Subdivision, graced the occasion as the chief guest, enlightening attendees about India Post schemes through a keynote address. Ms. Deepa from II MA - English, extended the vote of thanks. The inaugural session concluded with the national anthem, with the presence of Rev. Dr. Victor Antonyraj, secretary, Dr. R. D. Thilaga, principal Rev. Dr. M. Antony Samy, certificate coordinator, and RRC and YRC members.

Don Bosco College of Arts & Science

The Aadhaar camp continued with session two, benefiting a total of 27 students. The camp extended to March 13, 2024, where an additional 40 students were served, bringing the total number of beneficiaries to 67. Participants utilized the opportunity to update their Aadhaar details, ensuring accuracy in their identification documents.