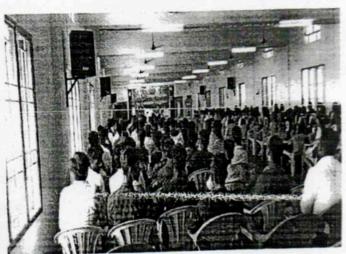

#### Report on Aadhaar Camp

On March 12, 2024, the Red Ribbon Club (RRC) and Youth Red Cross (YRC). In collaboration with India Post, organized an Aadhaar camp at AV Hall. The camp commenced with an inaugural session, marked by a prayer song. Professor B. Karthick delivered the welcome address, setting the tone for the event. Mr. Vinoth Kumar, Inspector of Posts, Kovilpatti East Subdivision, graced the occasion as the chief guest, enlightening attendees about India Post schemes through a keynote address. Ms. Deepa from II MA - English, extended the vote of thanks. The inaugural session concluded with the national anthem, with the presence of Rev. Dr. Victor Antonyraj, secretary, Dr. R. D. Thilaga, principal Rev. Dr. M. Antony Samy, certificate coordinator, and RRC and YRC members.

Don Bosco College of Arts & Science

The Aadhaar camp continued with session two, benefiting a total of 27 students. The camp extended to March 13, 2024, where an additional 40 students were served, bringing the total number of beneficiaries to 67. Participants utilized the opportunity to update their Aadhaar details, ensuring accuracy in their identification documents.