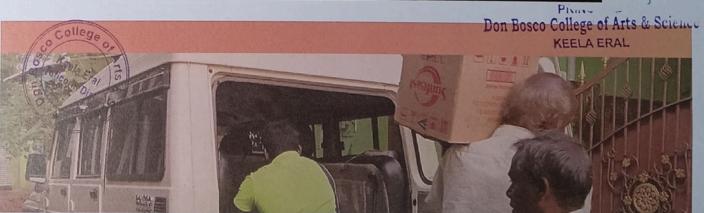

# FLOOD RELIEF WORK - DAY 10 (JANUARY 05, 2024)

We received 1500 grocery bags to the tune of Rs. 14,01,000 from NESTLE with the help of BOSCONET, New Delhi. The bags are meant to be delivered in the following three locations: Don Bosco College of Arts and Science, Keela Eral, Auxiliam School, Threspuram; St. Ignatius Higher Secondary School, Innaciyarpuram.

## FLOOD RELIEF WORK - DAY 10 (JANUARY 05, 2024)

THE TRICHY DON BOSCO SOCIETY through Don Bosco College of Arts and Science, Keela Eral, organized the distribution of grocery bags in two locations: Keela Eral and Therespuram. In all, 600 families of school and college students who bore brunt of flooding in Thoothukudi were reached out to.