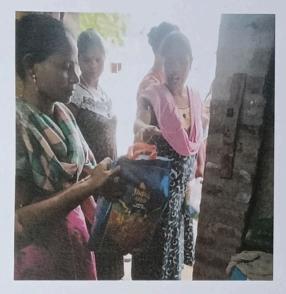

## FLOOD RELIEF WORK - DAY 01 (DECEMBER 19, 2023)

Tharuvaikulam, a coastal village closer to Thoothukudi, was severely hit by flood and 150 food packets were delivered to those who stayed in relief camps.

## FLOOD RELIEF WORK - DAY 01 (DECEMBER 19, 2023)

Of all the places Anthoniyarpuram, village on the highway between Thirunelveli and Thoothukudi almost lost everything to torrential rains and floods. water is still inundated in several areas reaching the place itself is a herculean task for anyone. We rushed to the place 500 food packets and distributed to people sheltered in the wrecked homes.