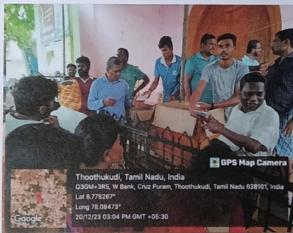

# FLOOD RELIEF WORK - DAY 01 (DECEMBER 19, 2023)

Boomaiyapuram, a village on the way to Thoothukudi, was identified as one of the worst-hit areas and 100 food packets were distributed to those who stayed in the village shelter house.

## FLOOD RELIEF WORK - DAY 01 (DECEMBER 19, 2023)

Tharuvaikulam, a coastal village closer to Thoothukudi, was severely hit by flood and 150 food packets were delivered to those who stayed in relief camps.

## FLOOD RELIEF WORK - DAY 01 (DECEMBER 19, 2023)

Of all the places Anthoniyarpuram, village on the highway between Thirunelveli and Thoothukudi almost lost everything to torrential rains and floods. water is still inundated in several areas reaching the place itself is a herculean task for anyone. We rushed to the place 500 food packets and distributed to people sheltered in the wrecked homes.