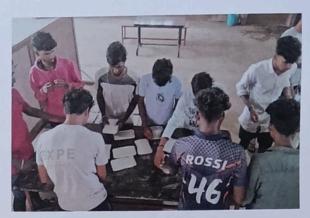

# FLOOD RELIEF WORK - DAY 10 (JANUARY 05, 2024)

We received 1500 grocery bags to the tune of Rs. 14,01,000 from NESTLE with the help of BOSCONET, New Delhi. The bags are meant to be delivered in the following three locations: Don Bosco College of Arts and Science, Keela Eral, Auxiliam School, Threspuram; St. Ignatius Higher Secondary School, Innaciyarpuram.

## FLOOD RELIEF WORK - DAY 10 (JANUARY 05, 2024)

THE TRICHY DON BOSCO SOCIETY through Don Bosco College of Arts and Science, Keela Eral, organized the distribution of grocery bags in two locations: Keela Eral and Therespuram. In all, 600 families of school and college students who bore brunt of flooding in Thoothukudi were reached out to.

# FLOOD RELIEF WORK - DAY 11 (JANUARY 06, 2024)

We distributed 800 grocery bags, sent by NESTLE with the help of BOSCONET to Theresepuram Innaciyarpuram and Keela Eral.