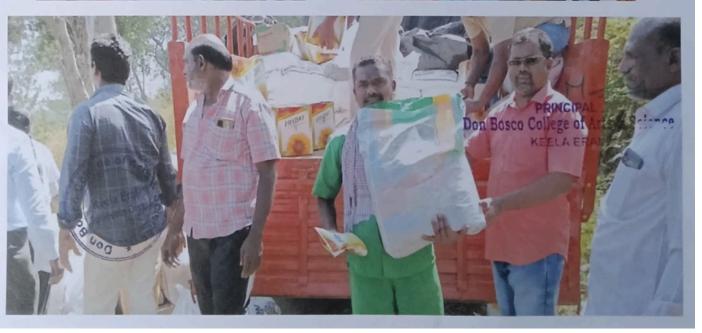

### FLOOD RELIEF WORK - DAY 08 (DECEMBER 28, 2023)

Don Bosco College of Arts and Science, Keela Eral, sent Rs.2,00,000 worth provisions to 100 floodaffected families in Palayapettai, Tirunelveli.

A UNIT OF THE TRICHY DON BOSCO SOCIETY