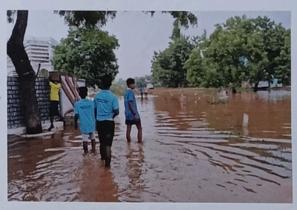

#### Dear Friends and Well Wishers of Don Bosco,

The unprecedented rains from December 17th to 18th 2023 wrecked havoc in four of southern districts - Tirunelveli, Thenkasi, Kanyakumari and Thoothukudi. The flooding caused immense suffering to people in all four districts.

THE TRICHY DON BOSCO SOCIETY was on the forefront to reach out to those affected by floods. We began small but help flowed in from all directions. At this juncture, we gratefully remember our donors, agencies and the team of volunteers for the service rendered to those in need.