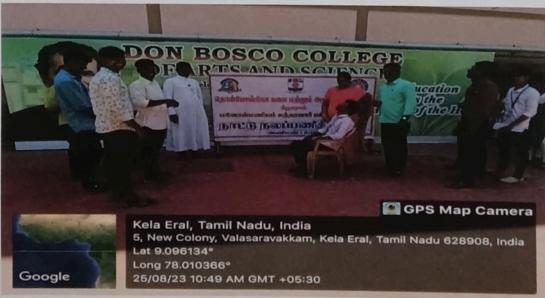

#### Don Bosco College of Arts and Science – Keela Eral Accredited by NAAC with 'B' Grade

AICUF - All India Catholic University Federation 2023-2024

Awareness Program on Constitution and Voters Right Report

AICUF had organised a street play to create awareness among students about Constition and Voters right. They had staged a street play with the help of Tamil Nadu State AICUF team. It was held in our college campus on 21<sup>st</sup> Februrary 2024, from 9.30am to 10.30am. The AICUF team presented a beautiful street play and through which they communicated lot of messages about constitution and voters right. The program was an eye opener for our students to read, to get to know more and more about our indian constitution and their right to vote. At the end of the play, our college AICUF coordiantor Rev. Dr. M. Anthonysamy appreciated Tamil Nadu State AICUF team coordiantor Rev., Fr. Annaraj SJ, and thanked the team members for exhibiting a wonderful street play to our students.