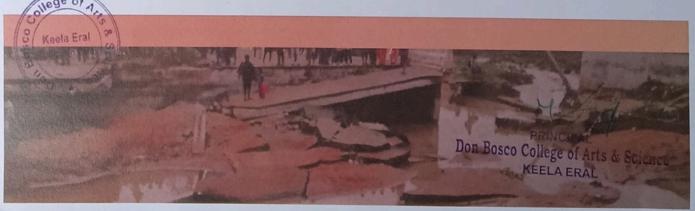

#### Dear Friends and Well Wishers of Don Bosco,

The unprecedented rains from December 17th to 18th 2023 wrecked havoc in four of southern districts - Tirunelveli, Thenkasi, Kanyakumari and Thoothukudi. The flooding caused immense suffering to people in all four districts.

## FLOOD RELIEF WORK - DAY 02 (DECEMBER 20, 2023)

THE TRICHY DON BOSCO SOCIETY through Don Bosco College of Arts and Science, Keela Eral, reached out to those worst-affected by floods for the second consecutive day at Anthoniyarpuram, Korampallam Panchayat. The Korampallam lake breached its banks on December 18, 2023 and wreaked havoc on its course.

# FLOOD RELIEF WORK - DAY 02 (DECEMBER 20, 2023)

This is the worst flood-hit area in Thoothukudi till date, inaccessible to outsiders. The road has caved in and there is a near halt to all road traffic. Don Bosco Volunteers braved all odds and reached the place for the relief work.