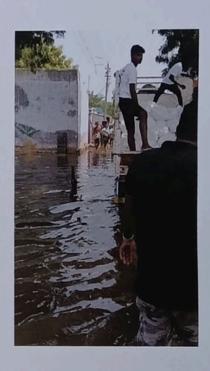

## FLOOD RELIEF WORK - DAY 01 (DECEMBER 19, 2023)

Of all the places Anthoniyarpuram, village on the highway between Thirunelveli and Thoothukudi almost lost everything to torrential rains and floods. water is still inundated in several areas reaching the place itself is a herculean task for anyone. We rushed to the place 500 food packets and distributed to people sheltered in the wrecked homes.

## FLOOD RELIEF WORK - DAY 02 (DECEMBER 20, 2023)

THE TRICHY DON BOSCO SOCIETY through Don Bosco College of Arts and Science, Keela Eral, reached out to those worst-affected by floods for the second consecutive day at Anthoniyarpuram, Korampallam Panchayat. The Korampallam lake breached its banks on December 18, 2023 and wreaked havoc on its course.