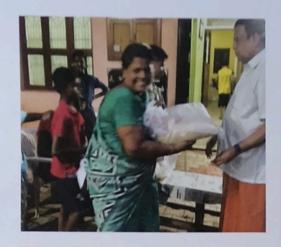

## FLOOD RELIEF WORK - DAY 02 (DECEMBER 20, 2023)

THE TRICHY DON BOSCO SOCIETY through Don Bosco College of Arts and Science, Keela Eral, reached out to those worst-affected by floods for the second consecutive day at Anthoniyarpuram, Korampallam Panchayat. The Korampallam lake breached its banks on December 18, 2023 and wreaked havoc on its course.

# FLOOD RELIEF WORK - DAY 02 (DECEMBER 20, 2023)

This is the worst flood-hit area in Thoothukudi till date, inaccessible to outsiders. The road has caved in and there is a near halt to all road traffic. Don Bosco Volunteers braved all odds and reached the place for the relief work.

## FLOOD RELIEF WORK - DAY 02 (DECEMBER 20, 2023)

Today, we reached out 1000 people who are affected by flood in Anthoniyarpuram, Thoothukudi. Despite the challenges posed by the aftermath of the flood, we, the Don Bosco College of arts & Science, Keela Eral preserved in our mission.