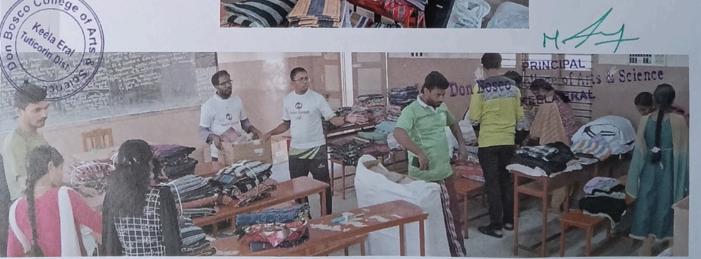

# FLOOD RELIEF WORK - DAY 10 (JANUARY 05, 2024)

We received 1500 grocery bags to the tune of Rs. 14,01,000 from NESTLE with the help of BOSCONET, New Delhi. The bags are meant to be delivered in the following three locations: Don Bosco College of Arts and Science, Keela Eral, Auxiliam School, Threspuram; St. Ignatius Higher Secondary School, Innaciyarpuram.

## FLOOD RELIEF WORK - DAY 10 (JANUARY 05, 2024)

THE TRICHY DON BOSCO SOCIETY through Don Bosco College of Arts and Science, Keela Eral, organized the distribution of grocery bags in two locations: Keela Eral and Therespuram. In all, 600 families of school and college students who bore brunt of flooding in Thoothukudi were reached out to.