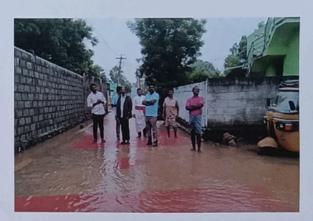

## FLOOD RELIEF WORK - DAY 01 (DECEMBER 19, 2023)

Of all the places Anthoniyarpuram, village on the highway between Thirunelveli and Thoothukudi almost lost everything to torrential rains and floods. water is still inundated in several areas reaching the place itself is a herculean task for anyone. We rushed to the place 500 food packets and distributed to people sheltered in the wrecked homes.