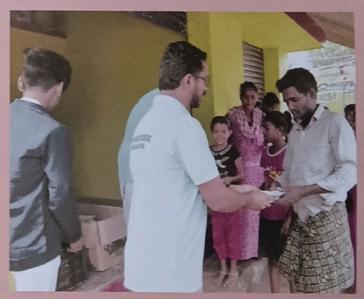

#### Report on Aadhaar Camp

On March 12, 2024, the Red Ribbon Club (RRC) and Youth Red Cross (YRC). In collaboration with India Post, organized an Aadhaar camp at AV Hall. The camp commenced with an inaugural session, marked by a prayer song. Professor B. Karthick delivered the welcome address, setting the tone for the event. Mr. Vinoth Kumar, Inspector of Posts, Kovilpatti East Subdivision, graced the occasion as the chief guest, enlightening attendees about India Post schemes through a keynote address. Ms. Deepa from II MA - English, extended the vote of thanks. The inaugural session concluded with the national anthem, with the presence of Rev. Dr. Victor Antonyraj, secretary, Dr. R. D. Thilaga, principal Rev. Dr. M. Antony Samy, certificate coordinator, and RRC and YRC members.

Don Bosco College of Arts & Science

The Aadhaar camp continued with session two, benefiting a total of 27 students. The camp extended to March 13, 2024, where an additional 40 students were served, bringing the total number of beneficiaries to 67. Participants utilized the opportunity to update their Aadhaar details, ensuring accuracy in their identification documents.