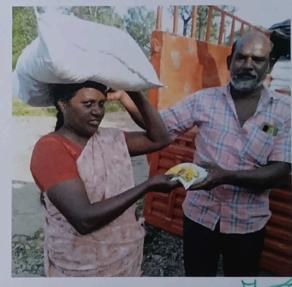

# FLOOD RELIEF WORK - DAY 10 (JANUARY 05, 2024)

We received 1500 grocery bags to the tune of Rs. 14,01,000 from NESTLE with the help of BOSCONET, New Delhi. The bags are meant to be delivered in the following three locations: Don Bosco College of Arts and Science, Keela Eral, Auxiliam School, Threspuram; St. Ignatius Higher Secondary School, Innaciyarpuram.

## FLOOD RELIEF WORK - DAY 10 (JANUARY 05, 2024)

THE TRICHY DON BOSCO SOCIETY through Don Bosco College of Arts and Science, Keela Eral, organized the distribution of grocery bags in two locations: Keela Eral and Therespuram. In all, 600 families of school and college students who bore brunt of flooding in Thoothukudi were reached out to.