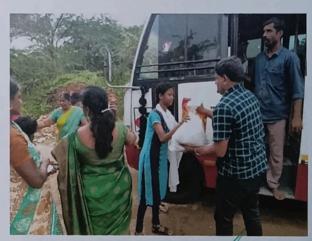

## FLOOD RELIEF WORK - DAY 01 (DECEMBER 19, 2023)

Of all the places Anthoniyarpuram, village on the highway between Thirunelveli and Thoothukudi almost lost everything to torrential rains and floods. water is still inundated in several areas reaching the place itself is a herculean task for anyone. We rushed to the place 500 food packets and distributed to people sheltered in the wrecked homes.

## FLOOD RELIEF WORK - DAY 02 (DECEMBER 20, 2023)

THE TRICHY DON BOSCO SOCIETY through Don Bosco College of Arts and Science, Keela Eral, reached out to those worst-affected by floods for the second consecutive day at Anthoniyarpuram, Korampallam Panchayat. The Korampallam lake breached its banks on December 18, 2023 and wreaked havoc on its course.