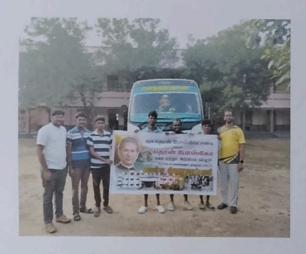

# FLOOD RELIEF WORK - DAY 10 (JANUARY 05, 2024)

We received 1500 grocery bags to the tune of Rs. 14,01,000 from NESTLE with the help of BOSCONET, New Delhi. The bags are meant to be delivered in the following three locations: Don Bosco College of Arts and Science, Keela Eral, Auxiliam School, Threspuram; St. Ignatius Higher Secondary School, Innaciyarpuram.

## FLOOD RELIEF WORK - DAY 10 (JANUARY 05, 2024)

THE TRICHY DON BOSCO SOCIETY through Don Bosco College of Arts and Science, Keela Eral, organized the distribution of grocery bags in two locations: Keela Eral and Therespuram. In all, 600 families of school and college students who bore brunt of flooding in Thoothukudi were reached out to.