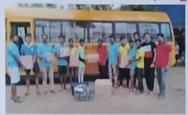

# FLOOD RELIEF WORK - DAY 10 (JANUARY 05, 2024)

We received 1500 grocery bags to the tune of Rs. 14,01,000 from NESTLE with the help of BOSCONET, New Delhi. The bags are meant to be delivered in the following three locations: Don Bosco College of Arts and Science, Keela Eral, Auxiliam School, Threspuram; St. Ignatius Higher Secondary School, Innaciyarpuram.

## FLOOD RELIEF WORK - DAY 10 (JANUARY 05, 2024)

THE TRICHY DON BOSCO SOCIETY through Don Bosco College of Arts and Science, Keela Eral, organized the distribution of grocery bags in two locations: Keela Eral and Therespuram. In all, 600 families of school and college students who bore brunt of flooding in Thoothukudi were reached out to.

Don Bosco College of Arts & Science
KEELA ERAL

A UNIT OF THE TRICHY DON BOSCO SOCIETY