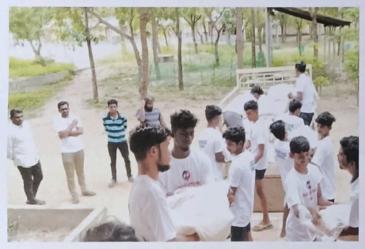

## FLOOD RELIEF WORK - DAY 02 (DECEMBER 20, 2023)

Today, we reached out 1000 people who are affected by flood in Anthoniyarpuram, Thoothukudi. Despite the challenges posed by the aftermath of the flood, we, the Don Bosco College of arts & Science, Keela Eral preserved in our mission.

## FLOOD RELIEF WORK - DAY 02 (DECEMBER 20, 2023)

Working throughout the day we cooked, packed 1000 food packets and distributed ensuring families have meals during the difficult time.

A UNIT OF THE TRICHY DON BOSCO SOCIETY