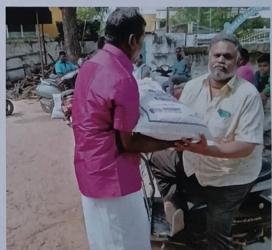

# FLOOD RELIEF WORK - DAY 11 (JANUARY 06, 2024)

We dispatched 100 grocery bags, provided by NESTLE with the support of BOSCONET to Keela Nattarkulam village in Thoothukudi District.