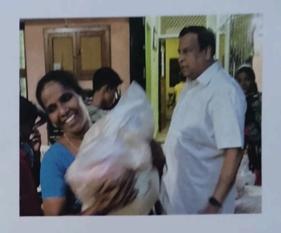

# FLOOD RELIEF WORK - DAY 01 (DECEMBER 19, 2023)

Boomaiyapuram, a village on the way to Thoothukudi, was identified as one of the worst-hit areas and 100 food packets were distributed to those who stayed in the village shelter house.

## FLOOD RELIEF WORK - DAY 01 (DECEMBER 19, 2023)

Tharuvaikulam, a coastal village closer to Thoothukudi, was severely hit by flood and 150 food packets were delivered to those who stayed in relief camps.