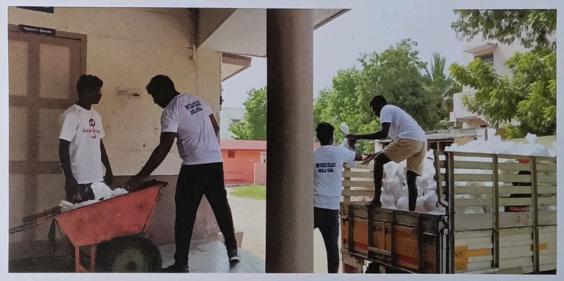

# FLOOD RELIEF WORK - DAY 11 (JANUARY 06, 2024)

We distributed 800 grocery bags, sent by NESTLE with the help of BOSCONET to Theresepuram Innaciyarpuram and Keela Eral.

# FLOOD RELIEF WORK - DAY 11 (JANUARY 06, 2024)

OUR VOLUNTEERS AT WORK

A UNIT OF THE TRICHY DON BOSCO SOCIETY