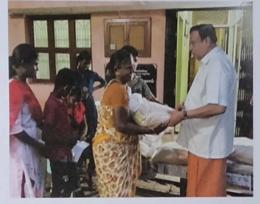

## FLOOD RELIEF WORK - DAY 01 (DECEMBER 19, 2023)

We registered THE TRICHY DON BOSCO SOCIETY as one of the first volunteers when the district administration requested for civil collaboration to mitigate the havoc done by floods. Under the guidance of the district administration and municipal cooperation 250 people who live on pavements near the old bus stand were provided food.

## FLOOD RELIEF WORK - DAY 01 (DECEMBER 19, 2023)

The first day of our relief work was primarily to provide food to people. We thank those who have generously chipped in their might. Our team is on standby to carry out several works including sanitation work keeping in mind the hygiene of the areas we have visited so far.