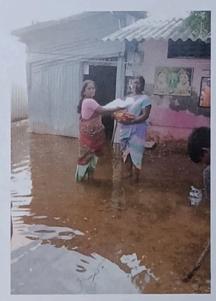

## FLOOD RELIEF WORK - DAY 01 (DECEMBER 19, 2023)

Tharuvaikulam, a coastal village closer to Thoothukudi, was severely hit by flood and 150 food packets were delivered to those who stayed in relief camps.