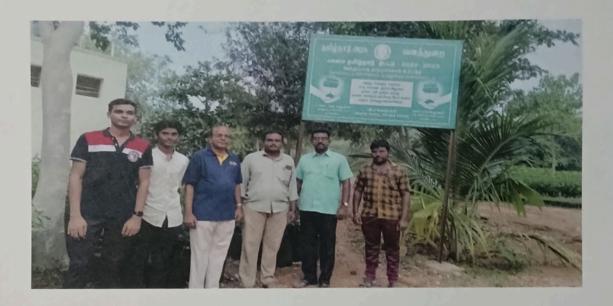

participate in this noble initiative and contribute their efforts toward making it a grand success.

Real Etal Con Control of Total Control of Control of Total Control of Tota

PRINCIPAL

Don Bosco College of Arts & Science

KEELA ERAL

Don Bosco College of Arts & Science







ACCREDITED WITH 'B' GRADE BY NAAC (1ST CYCLE)

KEELA ERAL - 628 908,
ETTAYAPURAM,
THOOTHUKUDI DISTRICT, TAMILNADU
MANONMANIAM SUNDARANAR UNIVERSITY TIRUNELVELI - 627 012

**NSS UNIT - 206** 

# **MEGA TREE PLANTATION PROGRAMME**



In the presence of

**REV.DR.S.VICTOR ANTONYRAJ** 

SECRETARY

DR.R.D.THILAGA

PRINCIPAL

**REV.FR.PETER AROKIARAJ** 

ACADEMIC COORDINATOR

Organised by

DON BOSCO COLLEGE OF ARTS AND SCIENCE, KEELA ERAL KEELA ERAL









NSS UNIT No: 206

#### MEGA TREE PLANTATION PROGRAMME











On October 19, 2023, a total of 100 Plants were planted in the college campus as part of the Eco Club and National Service Scheme. These plants procured from Kovilpatti Forest Department, were planted by the College Secretary Rev.Dr.S.Victor Antonyraj and the College Principal Dr.R.D.Thilaga participated in the planting ceremony. Rev.Fr.A.Peter Arokiaraj and Rev.Dr.L.Alphonse Lazar SDB concluded the event by planting the plants. The Green Movement Coordinator Rev.Dr.L. Alphonse Lazar along with NSS Program Officer Dr. Prabhu, Prof.lyyapan and Prof.Vijaya Mala coordinated the arrangements for this initiative.

Dr.R.D.Thilaga Principal

Dr.M.Prabhu NSS programme Officer





Affiliated to Manonmaniam Sundaranar University, Tirunelveli, Keela Eral, Thoothukudi District – 628 908 Phone: 0463