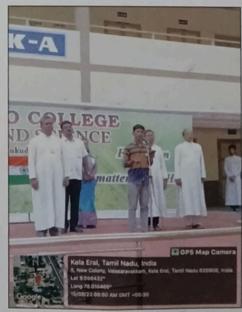

#### Don Bosco College of Arts and Science – Keela Eral Accredited by NAAC with 'B' Grade

AICUF - All India Catholic University Federation 2023-2024

Awareness Program on Constitution and Voters Right Report

AICUF had organised a street play to create awareness among students about Constition and Voters right. They had staged a street play with the help of Tamil Nadu State AICUF team. It was held in our college campus on 21<sup>st</sup> Februrary 2024, from 9.30am to 10.30am. The AICUF team presented a beautiful street play and through which they communicated lot of messages about constitution and voters right. The program was an eye opener for our students to read, to get to know more and more about our indian constitution and their right to vote. At the end of the play, our college AICUF coordiantor Rev. Dr. M. Anthonysamy appreciated Tamil Nadu State AICUF team coordiantor Rev., Fr. Annaraj SJ, and thanked the team members for exhibiting a wonderful street play to our students.