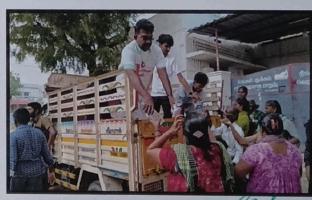

## FLOOD RELIEF WORK - DAY 02 (DECEMBER 20, 2023)

Today, we reached out 1000 people who are affected by flood in Anthoniyarpuram, Thoothukudi. Despite the challenges posed by the aftermath of the flood, we, the Don Bosco College of arts & Science, Keela Eral preserved in our mission.

## FLOOD RELIEF WORK - DAY 02 (DECEMBER 20, 2023)

Working throughout the day we cooked, packed 1000 food packets and distributed ensuring families have meals during the difficult time.

A UNIT OF THE TRICHY DON BOSCO SOCIETY