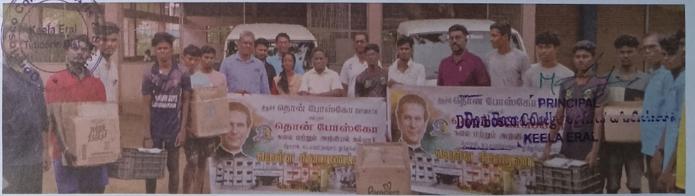

## FLOOD RELIEF WORK - DAY 05 (DECEMBER 23, 2023)

Don Bosco College of Arts and Science, Keela Eral, joins hands with Amazon-Donatekart to provid 1000 Ready to eat Foods and Blankets to floodaffected people in Anthoniyarpuram, Thiraviyapuram, and STATE BANK COLONY Thoothukudi., Thoothukudi.

## FLOOD RELIEF WORK - DAY 05 (DECEMBER 23, 2023)

Don Bosco College of Arts and Science, Keela Eral, in partnership with **ZOHO** provided 700 Ration kits to flood-affected people in T.Saveriyarpuram, Jothibassnagar, State Bank Colony, Thoothukudi.

## FLOOD RELIEF WORK - DAY 05 (DECEMBER 23, 2023)

Don Bosco College of Arts and Science, Keela Eral, in partnership with ZOHO distributed 2000 food packets Bommaiyapuram, T.Saveriyarpuram, Muthammalpuram, Keela Eral, Jothibassnagar, State Bank Colony, Thoothukudi.