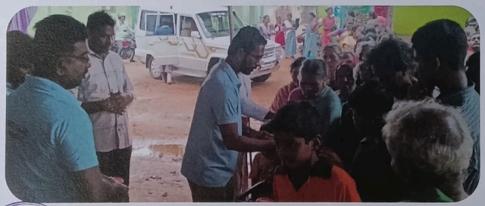

## FLOOD RELIEF WORK - DAY 06 (DECEMBER 24, 2023)

Don Bosco College of Arts and Science, Keela Eral sent Rs.40,000 worth groceries and vegetables to flood-affected people in Sayalgudi.

On December 27th, Don Bosco College in Keela Eral offered crucial support to Pommaiyapuram's flood victims. We delivered dry ration kits and blankets to 24 families, providing food and warmth during this hardship. Our swift action exemplifies community spirit and highlights the ongoing need for help in flood-affected areas.

We reached out to 15 families most affected, in Ethilappanayakkanpatti delivering essential dry ration kits and warm blankets. This vital aid comes at a crucial time, offering some comfort and sustenance to those facing immense hardship. The college's prompt action serves as a beacon of support for the village, reminding us that even small acts of kindness can make a big difference in the face of such adversity.