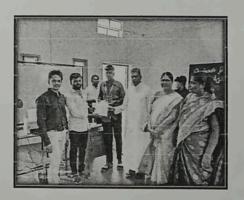

#### Don Bosco College of Arts and Science – Keela Eral Accredited by NAAC with 'B' Grade

AICUF - All India Catholic University Federation 2023-2024

Awareness Program on Constitution and Voters Right Report

AICUF had organised a street play to create awareness among students about Constition and Voters right. They had staged a street play with the help of Tamil Nadu State AICUF team. It was held in our college campus on 21<sup>st</sup> Februrary 2024, from 9.30am to 10.30am. The AICUF team presented a beautiful street play and through which they communicated lot of messages about constitution and voters right. The program was an eye opener for our students to read, to get to know more and more about our indian constitution and their right to vote. At the end of the play, our college AICUF coordiantor Rev. Dr. M. Anthonysamy appreciated Tamil Nadu State AICUF team coordiantor Rev., Fr. Annaraj SJ, and thanked the team members for exhibiting a wonderful street play to our students.