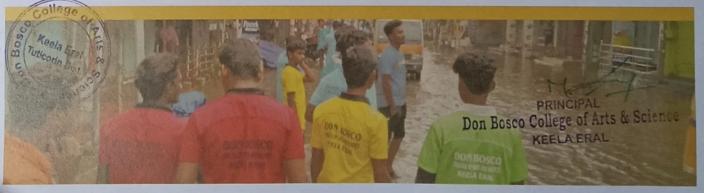

### REPORT OF FLOOD-RELIEF ACTIVITIES

https://abcas.edu.in

#### THE TRICHY DON BOSCO SOCIETY REACHES OUT IN SOLIDARITY

#### Dear Friends and Well Wishers of Don Bosco,

The unprecedented rains from December 17th to 18th 2023 wrecked havoc in four of southern districts - Tirunelveli, Thenkasi, Kanyakumari and Thoothukudi. The flooding caused immense suffering to people in all four districts.

THE TRICHY DON BOSCO SOCIETY was on the forefront to reach out to those affected by floods. We began small but help flowed in from all directions. At this juncture, we gratefully remember our donors, agencies and the team of volunteers for the service rendered to those in need.

DBCAS stands apart from others when it comes to blending knowledge with social responsibility. We are indebted to everyone who chipped in their might to alleviate the suffering of the flood victims. I am glad to present here the sketch of our outreach activities.