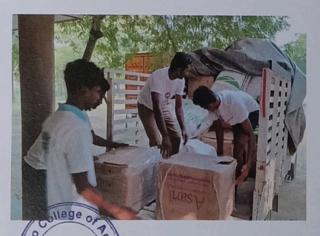

# FLOOD RELIEF WORK - DAY 11 (JANUARY 06, 2024)

We distributed 800 grocery bags, sent by NESTLE with the help of BOSCONET to Theresepuram Innaciyarpuram and Keela Eral.

# FLOOD RELIEF WORK - DAY 11 (JANUARY 06, 2024)

OUR VOLUNTEERS AT WORK

A UNIT OF THE TRICHY DON BOSCO SOCIETY