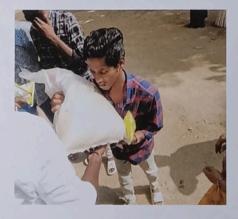

## FLOOD RELIEF WORK - DAY 01 (DECEMBER 19, 2023)

Tharuvaikulam, a coastal village closer to Thoothukudi, was severely hit by flood and 150 food packets were delivered to those who stayed in relief camps.

## FLOOD RELIEF WORK - DAY 01 (DECEMBER 19, 2023)

Of all the places Anthoniyarpuram, village on the highway between Thirunelveli and Thoothukudi almost lost everything to torrential rains and floods. water is still inundated in several areas reaching the place itself is a herculean task for anyone. We rushed to the place 500 food packets and distributed to people sheltered in the wrecked homes.