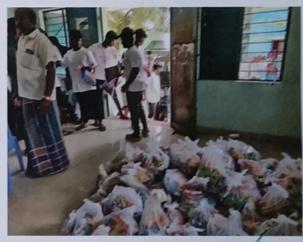

## FLOOD RELIEF WORK - DAY 02 (DECEMBER 20, 2023)

THE TRICHY DON BOSCO SOCIETY through Don Bosco College of Arts and Science, Keela Eral, reached out to those worst-affected by floods for the second consecutive day at Anthoniyarpuram, Korampallam Panchayat. The Korampallam lake breached its banks on December 18, 2023 and wreaked havoc on its course.

# FLOOD RELIEF WORK - DAY 02 (DECEMBER 20, 2023)

This is the worst flood-hit area in Thoothukudi till date, inaccessible to outsiders. The road has caved in and there is a near halt to all road traffic. Don Bosco Volunteers braved all odds and reached the place for the relief work.

## FLOOD RELIEF WORK - DAY 02 (DECEMBER 20, 2023)

Today, we reached out 1000 people who are affected by flood in Anthoniyarpuram, Thoothukudi. Despite the challenges posed by the aftermath of the flood, we, the Don Bosco College of arts & Science, Keela Eral preserved in our mission.