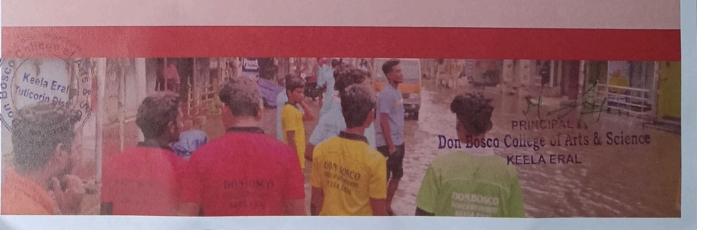

## FLOOD RELIEF WORK - DAY 02 (DECEMBER 20, 2023)

THE TRICHY DON BOSCO SOCIETY through Don Bosco College of Arts and Science, Keela Eral, reached out to those worst-affected by floods for the second consecutive day at Anthoniyarpuram, Korampallam Panchayat. The Korampallam lake breached its banks on December 18, 2023 and wreaked havoc on its course.

# FLOOD RELIEF WORK - DAY 02 (DECEMBER 20, 2023)

This is the worst flood-hit area in Thoothukudi till date, inaccessible to outsiders. The road has caved in and there is a near halt to all road traffic. Don Bosco Volunteers braved all odds and reached the place for the relief work.