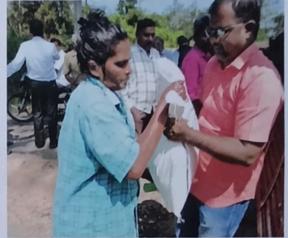

# FLOOD RELIEF WORK - DAY 11 (JANUARY 06, 2024)

We distributed 800 grocery bags, sent by NESTLE with the help of BOSCONET to Theresepuram Innaciyarpuram and Keela Eral.