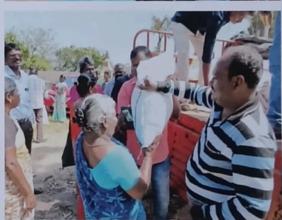

## FLOOD RELIEF WORK - DAY 06 (DECEMBER 24, 2023)

Don Bosco College of Arts and Science, Keela Eral sent Rs.40,000 worth groceries and vegetables to flood-affected people in Sayalgudi.

On December 27th, Don Bosco College in Keela Eral offered crucial support to Pommaiyapuram's flood victims. We delivered dry ration kits and blankets to 24 families, providing food and warmth during this hardship. Our swift action exemplifies community spirit and highlights the ongoing need for help in flood-affected areas.

We reached out to 15 families most affected, in Ethilappanayakkanpatti delivering essential dry ration kits and warm blankets. This vital aid comes at a crucial time, offering some comfort and sustenance to those facing immense hardship. The college's prompt action serves as a beacon of support for the village, reminding us that even small acts of kindness can make a big difference in the face of such adversity.