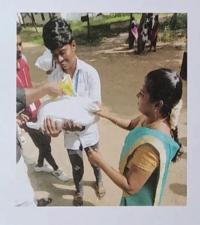

## FLOOD RELIEF WORK - DAY 01 (DECEMBER 19, 2023)

We registered THE TRICHY DON BOSCO SOCIETY as one of the first volunteers when the district administration requested for civil collaboration to mitigate the havoc done by floods. Under the guidance of the district administration and municipal cooperation 250 people who live on pavements near the old bus stand were provided food.

## FLOOD RELIEF WORK - DAY 01 (DECEMBER 19, 2023)

The first day of our relief work was primarily to provide food to people. We thank those who have generously chipped in their might. Our team is on standby to carry out several works including sanitation work keeping in mind the hygiene of the areas we have visited so far.

# FLOOD RELIEF WORK - DAY 01 (DECEMBER 19, 2023)

Boomaiyapuram, a village on the way to Thoothukudi, was identified as one of the worst-hit areas and 100 food packets were distributed to those who stayed in the village shelter house.