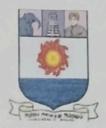

#### Report on Aadhaar Camp

On March 12, 2024, the Red Ribbon Club (RRC) and Youth Red Cross (YRC). In collaboration with India Post, organized an Aadhaar camp at AV Hall. The camp commenced with an inaugural session, marked by a prayer song. Professor B. Karthick delivered the welcome address, setting the tone for the event. Mr. Vinoth Kumar, Inspector of Posts, Kovilpatti East Subdivision, graced the occasion as the chief guest, enlightening attendees about India Post schemes through a keynote address. Ms. Deepa from II MA - English, extended the vote of thanks. The inaugural session concluded with the national anthem, with the presence of Rev. Dr. Victor Antonyraj, secretary, Dr. R. D. Thilaga, principal Rev. Dr. M. Antony Samy, certificate coordinator, and RRC and YRC members.