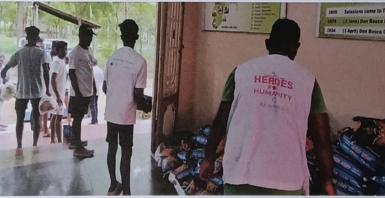

## FLOOD RELIEF WORK - DAY 01 (DECEMBER 19, 2023)

We registered THE TRICHY DON BOSCO SOCIETY as one of the first volunteers when the district administration requested for civil collaboration to mitigate the havoc done by floods. Under the guidance of the district administration and municipal cooperation 250 people who live on pavements near the old bus stand were provided food.

## FLOOD RELIEF WORK - DAY 01 (DECEMBER 19, 2023)

The first day of our relief work was primarily to provide food to people. We thank those who have generously chipped in their might. Our team is on standby to carry out several works including sanitation work keeping in mind the hygiene of the areas we have visited so far.