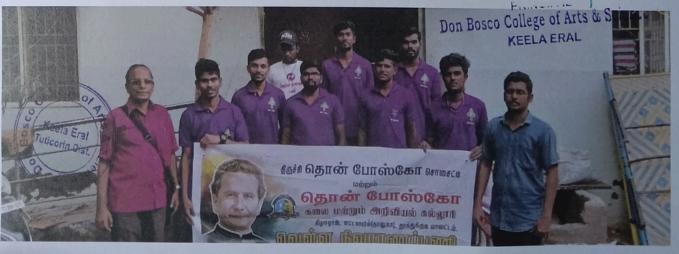

#### உண்மை செய்திகள் உடனுக்குடன்

மழை வெள்ளம் பாதித்த பகுதியில் உணவு வழங்கல்

கோவில்பட்டி அருகே உள்ள கீழஈரால், தொன் போஸ்கோ கலை மற்றும் அறிவியல் கல்லூரி சார்பாக வெள்ளம் பாதிக்க பட்ட தூத்துக்குடி பகுதியில் ஊ பேருக்கு உணவு வழங்க பட்டது. இன் நிகழ்ச்சியில் கல்லூரி செயலர் அருட்தந்தையர்கள் விக்டர் அந்தோணி ராஜ், பீட்டர் ஆரோக்கியராஜ், அலெக்ஸ், அந்தோணி சாமி, அல்போன்ஸ் வாசர், ஜார்ஜ் சின்னப்பன் ஆகியோர் கலந்து கொண்டு உணவுகளை, தூத்துக்குடி நகர் பகுதிகள், அந்தோணியார் புரம், தருவைகுளம் ஆகிய பகுதிகளில் வழங்கினார்கள், இதற்கான ஏற்பாடுகளை அருட் தந்தை தாமஸ், நாட்டு நலப் பணி திட்ட அலுவலர் முனைவர் பிரபு, பேராசிரியர்கள் மகாராஜா, ஐய்யப்பன், மற்றும் நாட்டு நலப் பணி திட்ட மாணவர்கள் ஆகியோர் செய்திருந்தனர்

DR M.REGU **EDITOR** 

20/12/2023

9543635115 வாழ்க் தமிழ்

வளர்க தமிழினம்

கோவில்பட்டி அருகே உள்ள கீழஈரால், தொன் போஸ்கோ கலை மற்றும் அறிவியல் கல்லூரி சார்பாக வெள்ளம் பாதிக்க பட்ட தூத்துக்குடி பகுதியில் IOOO பேருக்கு உணவு வழங்க பட்டது.இன் நிகழ்ச்சியில் கல்லூரி செயலர் அருட்தந்தையர்கள் விக்டர் அந்தோணி ராஜ், ு பீட்டிர் ஆரோக்கியராஜ், அலெக்ஸ், அந்தோணி அமி, அல்போன்ஸ் லாசர்,ஜார்ஜ் சின்னப்பன் ஆகியோர் கலந்து கொண்டு உணவுகளை, தூத்துக்குடி நகர் பகுதிகள்,

பகுதிகளில் வழங்கினார்கள்.இதற்கான ஏற்பாடுகளை அருட் தந்தை தாமஸ், நாட்டு நலப் பணி திட்ட அலுவலர் முனைவர் பிரபு, பேராசிரியர்கள் மகாராஜா, ஐய்யப்பன். மற்றும் Don Bosco Cவி<del>ளூசிரியர்கள் மகாராஜா, ஐய்யப்பன்</del>. மற்றும் நாட்டு நலப் பணி திட்ட மாணவர்கள் ஆகியோர் செய்கிருந்கனர்

அந்தோனியார் புரம், தருவைகுளம் ஆகிய

கோவில்பட்டி அருகே உள்ள கழஈரால், தொன் போஸ்கோ கலை மற்றும் அறிவியல் கல்லூரி சார்பாக வெள்ளம் பாதிக்க பட்ட தூத்துக்குடி பகுதியில் ЮОО பேருக்கு உணவு வழங்க பட்டது.இன் நிகழ்ச்சியில் கல்லூரி செயலர் அருட்தந்தையர்கள் விக்டர் அந்தோணி ராஜ்,

பீட்டர் ஆரோக்கியராஜ், அலெக்ஸ், அந்தோணி சாமி, அல்போன்ஸ் லாசர்,ஜார்ஜ் சின்னப்பன் ஆகியோர் கலந்து கொண்டு உணவுகளை, தூத்துக்குடி நகர் பகுதிகள், அந்தோனியார் புரம், தருவைகுளம் ஆகிய பகுதிகளில் வழங்கினார்கள்.இதற்கான ஏற்பாடுகளை அருட் தந்தை தாமஸ், நாட்டு P நில்பி மூணி திட்ட அலுவலர் முனைவர் பிரபு, ரூரட்டுமுகப் பணி திட்ட மாணவர்கள் ஆகியோர் செய்கிருந்தனர்