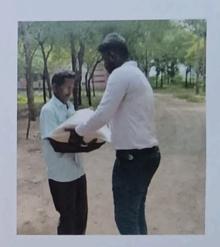

## FLOOD RELIEF WORK - DAY 06 (DECEMBER 24, 2023)

Don Bosco College of Arts and Science, Keela Eral sent Rs.40,000 worth groceries and vegetables to flood-affected people in Sayalgudi.

On December 27th, Don Bosco College in Keela Eral offered crucial support to Pommaiyapuram's flood victims. We delivered dry ration kits and blankets to 24 families, providing food and warmth during this hardship. Our swift action exemplifies community spirit and highlights the ongoing need for help in flood-affected areas.

We reached out to 15 families most affected, in Ethilappanayakkanpatti delivering essential dry ration kits and warm blankets. This vital aid comes at a crucial time, offering some comfort and sustenance to those facing immense hardship. The college's prompt action serves as a beacon of support for the village, reminding us that even small acts of kindness can make a big difference in the face of such adversity.