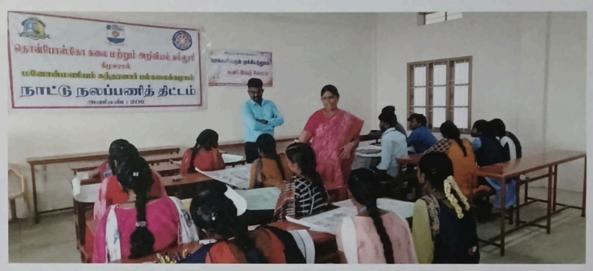

#### Don Bosco College of Arts and Science – Keela Eral Accredited by NAAC with 'B' Grade

AICUF - All India Catholic University Federation 2023-2024

Awareness Program on Constitution and Voters Right Report

AICUF had organised a street play to create awareness among students about Constition and Voters right. They had staged a street play with the help of Tamil Nadu State AICUF team. It was held in our college campus on 21<sup>st</sup> Februrary 2024, from 9.30am to 10.30am. The AICUF team presented a beautiful street play and through which they communicated lot of messages about constitution and voters right. The program was an eye opener for our students to read, to get to know more and more about our indian constitution and their right to vote. At the end of the play, our college AICUF coordiantor Rev. Dr. M. Anthonysamy appreciated Tamil Nadu State AICUF team coordiantor Rev., Fr. Annaraj SJ, and thanked the team members for exhibiting a wonderful street play to our students.