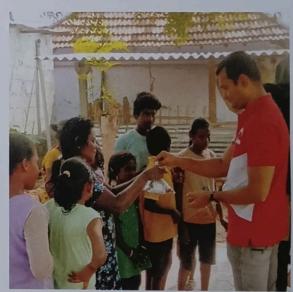

# FLOOD RELIEF WORK - DAY 13 (JANUARY 08, 2024)

We distributed grocery bags, provided by DESAI FOUNDATION TRUST with the support of SPS INDIA FOUNDATION to Sri Lankan Refugee Camp at Thaappathi at Thoothukudi District.

### **SLR Camp, Thapathi**

A UNIT OF THE TRICHY DON BOSCO SOCIETY