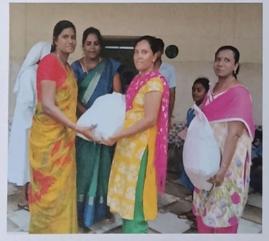

## FLOOD RELIEF WORK - DAY 05 (DECEMBER 23, 2023)

Don Bosco College of Arts and Science, Keela Eral, joins hands with Amazon-Donatekart to provid 1000 Ready to eat Foods and Blankets to floodaffected people in Anthoniyarpuram, Thiraviyapuram, and STATE BANK COLONY Thoothukudi., Thoothukudi.

## FLOOD RELIEF WORK - DAY 05 (DECEMBER 23, 2023)

Don Bosco College of Arts and Science, Keela Eral, in partnership with **ZOHO** provided 700 Ration kits to flood-affected people in T.Saveriyarpuram, Jothibassnagar, State Bank Colony, Thoothukudi.

## FLOOD RELIEF WORK - DAY 05 (DECEMBER 23, 2023)

Don Bosco College of Arts and Science, Keela Eral, in partnership with ZOHO distributed 2000 food packets Bommaiyapuram, T.Saveriyarpuram, Muthammalpuram, Keela Eral, Jothibassnagar, State Bank Colony, Thoothukudi.