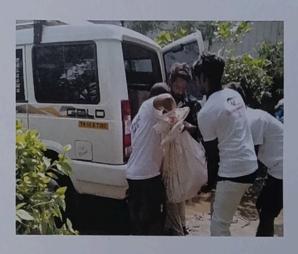

## FLOOD RELIEF WORK - DAY 10 (JANUARY 05, 2024)

THE TRICHY DON BOSCO SOCIETY through Don Bosco College of Arts and Science, Keela Eral, organized the distribution of grocery bags in two locations: Keela Eral and Therespuram. In all, 600 families of school and college students who bore brunt of flooding in Thoothukudi were reached out to.

## **Theresepuram**