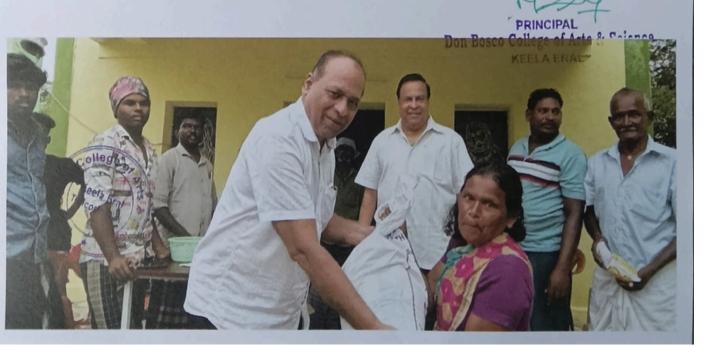

## FLOOD RELIEF WORK - DAY 06 (DECEMBER 24, 2023)

Don Bosco College of Arts and Science, Keela Eral, sent Rs.2,00,000 worth provisions to flood-affected people in Tirunelveli.

The Trichy DON BOSCO COLLEGE
OF ARTS AND SCIENCE
Keela Eral, Thoothukudi, Tamil Nadu - 628 908

## FLOOD RELIEF WORK - DAY 06 (DECEMBER 24, 2023)

Don Bosco College of Arts and Science, Keela Eral, sent Rs.50,000 worth provisions to the M.R Home in Thoothukudi.

The Trichy DON BOSCO Spiciety