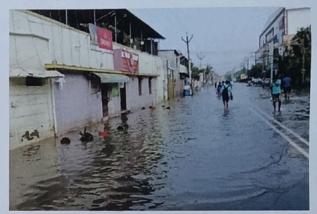

#### Dear Friends and Well Wishers of Don Bosco,

The unprecedented rains from December 17th to 18th 2023 wrecked havoc in four of southern districts - Tirunelveli, Thenkasi, Kanyakumari and Thoothukudi. The flooding caused immense suffering to people in all four districts.

## FLOOD RELIEF WORK - DAY 02 (DECEMBER 20, 2023)

THE TRICHY DON BOSCO SOCIETY through Don Bosco College of Arts and Science, Keela Eral, reached out to those worst-affected by floods for the second consecutive day at Anthoniyarpuram, Korampallam Panchayat. The Korampallam lake breached its banks on December 18, 2023 and wreaked havoc on its course.

# FLOOD RELIEF WORK - DAY 02 (DECEMBER 20, 2023)

This is the worst flood-hit area in Thoothukudi till date, inaccessible to outsiders. The road has caved in and there is a near halt to all road traffic. Don Bosco Volunteers braved all odds and reached the place for the relief work.