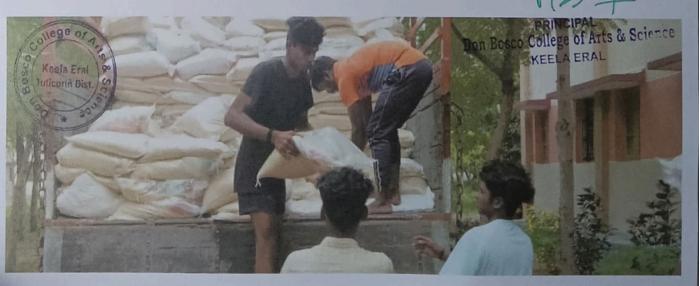

## FLOOD RELIEF WORK - DAY 01 (DECEMBER 19, 2023)

We registered THE TRICHY DON BOSCO SOCIETY as one of the first volunteers when the district administration requested for civil collaboration to mitigate the havoc done by floods. Under the guidance of the district administration and municipal cooperation 250 people who live on pavements near the old bus stand were provided food.

## FLOOD RELIEF WORK - DAY 01 (DECEMBER 19, 2023)

The first day of our relief work was primarily to provide food to people. We thank those who have generously chipped in their might. Our team is on standby to carry out several works including sanitation work keeping in mind the hygiene of the areas we have visited so far.

# FLOOD RELIEF WORK - DAY 01 (DECEMBER 19, 2023)

Boomaiyapuram, a village on the way to Thoothukudi, was identified as one of the worst-hit areas and 100 food packets were distributed to those who stayed in the village shelter house.

## FLOOD RELIEF WORK - DAY 01 (DECEMBER 19, 2023)

Tharuvaikulam, a coastal village closer to Thoothukudi, was severely hit by flood and 150 food packets were delivered to those who stayed in relief camps.

## FLOOD RELIEF WORK - DAY 01 (DECEMBER 19, 2023)

Of all the places Anthoniyarpuram, village on the highway between Thirunelveli and Thoothukudi almost lost everything to torrential rains and floods. water is still inundated in several areas reaching the place itself is a herculean task for anyone. We rushed to the place 500 food packets and distributed to people sheltered in the wrecked homes.