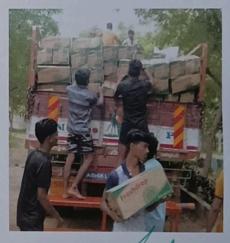

# FLOOD RELIEF WORK - DAY 10 (JANUARY 05, 2024)

We received 1500 grocery bags to the tune of Rs. 14,01,000 from NESTLE with the help of BOSCONET, New Delhi. The bags are meant to be delivered in the following three locations: Don Bosco College of Arts and Science, Keela Eral, Auxiliam School, Threspuram; St. Ignatius Higher Secondary School, Innaciyarpuram.

## FLOOD RELIEF WORK - DAY 10 (JANUARY 05, 2024)

THE TRICHY DON BOSCO SOCIETY through Don Bosco College of Arts and Science, Keela Eral, organized the distribution of grocery bags in two locations: Keela Eral and Therespuram. In all, 600 families of school and college students who bore brunt of flooding in Thoothukudi were reached out to.