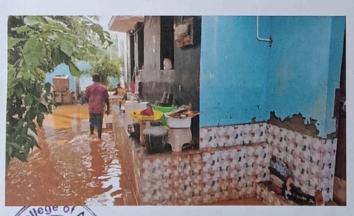

#### Dear Friends and Well Wishers of Don Bosco,

The unprecedented rains from December 17th to 18th 2023 wrecked havoc in four of southern districts - Tirunelveli, Thenkasi, Kanyakumari and Thoothukudi. The flooding caused immense suffering to people in all four districts.

## FLOOD RELIEF WORK - DAY 02 (DECEMBER 20, 2023)

THE TRICHY DON BOSCO SOCIETY through Don Bosco College of Arts and Science, Keela Eral, reached out to those worst-affected by floods for the second consecutive day at Anthoniyarpuram, Korampallam Panchayat. The Korampallam lake breached its banks on December 18, 2023 and wreaked havoc on its course.

# FLOOD RELIEF WORK - DAY 02 (DECEMBER 20, 2023)

This is the worst flood-hit area in Thoothukudi till date, inaccessible to outsiders. The road has caved in and there is a near halt to all road traffic. Don Bosco Volunteers braved all odds and reached the place for the relief work.