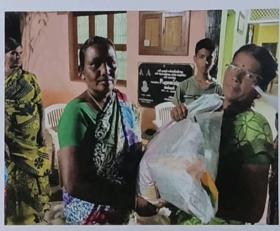

## FLOOD RELIEF WORK - DAY 05 (DECEMBER 23, 2023)

Don Bosco College of Arts and Science, Keela Eral, in partnership with ZOHO distributed 2000 food packets Bommaiyapuram, T.Saveriyarpuram, Muthammalpuram, Keela Eral, Jothibassnagar, State Bank Colony, Thoothukudi.

## FLOOD RELIEF WORK - DAY 06 (DECEMBER 24, 2023)

Don Bosco College of Arts and Science, Keela Eral sent Rs.40,000 worth groceries and vegetables to flood-affected people in Sayalgudi.

On December 27th, Don Bosco College in Keela Eral offered crucial support to Pommaiyapuram's flood victims. We delivered dry ration kits and blankets to 24 families, providing food and warmth during this hardship. Our swift action exemplifies community spirit and highlights the ongoing need for help in flood-affected areas.