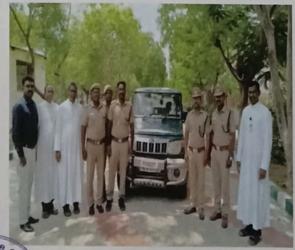

#### Report on Aadhaar Camp

On March 12, 2024, the Red Ribbon Club (RRC) and Youth Red Cross (YRC). In collaboration with India Post, organized an Aadhaar camp at AV Hall. The camp commenced with an inaugural session, marked by a prayer song. Professor B. Karthick delivered the welcome address, setting the tone for the event. Mr. Vinoth Kumar, Inspector of Posts, Kovilpatti East Subdivision, graced the occasion as the chief guest, enlightening attendees about India Post schemes through a keynote address. Ms. Deepa from II MA - English, extended the vote of thanks. The inaugural session concluded with the national anthem, with the presence of Rev. Dr. Victor Antonyraj, secretary, Dr. R. D. Thilaga, principal Rev. Dr. M. Antony Samy, certificate coordinator, and RRC and YRC members.

Don Bosco College of Arts & Science

The Aadhaar camp continued with session two, benefiting a total of 27 students. The camp extended to March 13, 2024, where an additional 40 students were served, bringing the total number of beneficiaries to 67. Participants utilized the opportunity to update their Aadhaar details, ensuring accuracy in their identification documents.