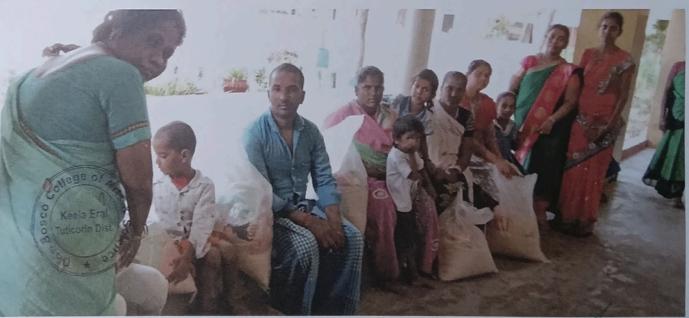

## FLOOD RELIEF WORK - DAY 05 (DECEMBER 23, 2023)

Don Bosco College of Arts and Science, Keela Eral, in partnership with ZOHO distributed 2000 food packets Bommaiyapuram, T.Saveriyarpuram, Muthammalpuram, Keela Eral, Jothibassnagar, State Bank Colony, Thoothukudi.

## FLOOD RELIEF WORK - DAY 06 (DECEMBER 24, 2023)

Don Bosco College of Arts and Science, Keela Eral sent Rs.40,000 worth groceries and vegetables to flood-affected people in Sayalgudi.

On December 27th, Don Bosco College in Keela Eral offered crucial support to Pommaiyapuram's flood victims. We delivered dry ration kits and blankets to 24 families, providing food and warmth during this hardship. Our swift action exemplifies community spirit and highlights the ongoing need for help in flood-affected areas.

We reached out to 15 families most affected, in Ethilappanayakkanpatti delivering essential dry ration kits and warm blankets. This vital aid comes at a crucial time, offering some comfort and sustenance to those facing immense hardship. The college's prompt action serves as a beacon of support for the village, reminding us that even small acts of kindness can make a big difference in the face of such adversity.