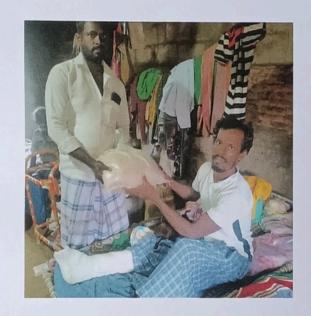

## FLOOD RELIEF WORK - DAY 06 (DECEMBER 24, 2023)

Don Bosco College of Arts and Science, Keela Eral sent Rs.40,000 worth groceries and vegetables to flood-affected people in Sayalgudi.

On December 27th, Don Bosco College in Keela Eral offered crucial support to Pommaiyapuram's flood victims. We delivered dry ration kits and blankets to 24 families, providing food and warmth during this hardship. Our swift action exemplifies community spirit and highlights the ongoing need for help in flood-affected areas.

We reached out to 15 families most affected, in Ethilappanayakkanpatti delivering essential dry ration kits and warm blankets. This vital aid comes at a crucial time, offering some comfort and sustenance to those facing immense hardship. The college's prompt action serves as a beacon of support for the village, reminding us that even small acts of kindness can make a big difference in the face of such adversity.