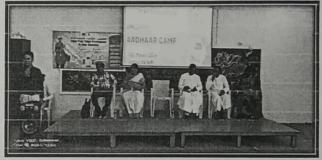

#### ADHAR CAMP - CIRCULAR

Date: 11.03.2024

Multi-Service Camp for Students and Faculty

Date: 11.03.2024

Venue: AV HALL

We are excited to announce Multi-Service Camp offering essential services for the students and faculty members!

#### Report on Aadhaar Camp

On March 12, 2024, the Red Ribbon Club (RRC) and Youth Red Cross (YRC). In collaboration with India Post, organized an Aadhaar camp at AV Hall. The camp commenced with an inaugural session, marked by a prayer song. Professor B. Karthick delivered the welcome address, setting the tone for the event. Mr. Vinoth Kumar, Inspector of Posts, Kovilpatti East Subdivision, graced the occasion as the chief guest, enlightening attendees about India Post schemes through a keynote address. Ms. Deepa from II MA - English, extended the vote of thanks. The inaugural session concluded with the national anthem, with the presence of Rev. Dr. Victor Antonyraj, secretary, Dr. R. D. Thilaga, principal Rev. Dr. M. Antony Samy, certificate coordinator, and RRC and YRC members.