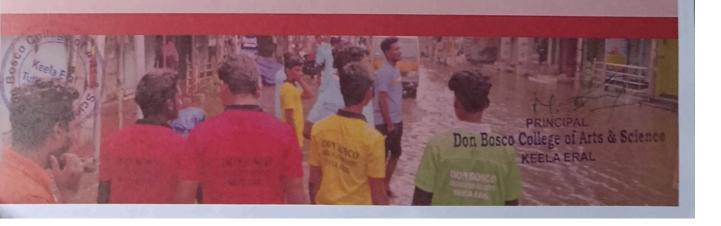

### REPORT OF FLOOD-RELIEF ACTIVITIES

https://abcas.edu.in

#### THE TRICHY DON BOSCO SOCIETY REACHES OUT IN SOLIDARITY

#### Dear Friends and Well Wishers of Don Bosco,

The unprecedented rains from December 17th to 18th 2023 wrecked havoc in four of southern districts - Tirunelveli, Thenkasi, Kanyakumari and Thoothukudi. The flooding caused immense suffering to people in all four districts.

THE TRICHY DON BOSCO SOCIETY was on the forefront to reach out to those affected by floods. We began small but help flowed in from all directions. At this juncture, we gratefully remember our donors, agencies and the team of volunteers for the service rendered to those in need.

DBCAS stands apart from others when it comes to blending knowledge with social responsibility. We are indebted to everyone who chipped in their might to alleviate the suffering of the flood victims. I am glad to present here the sketch of our outreach activities.