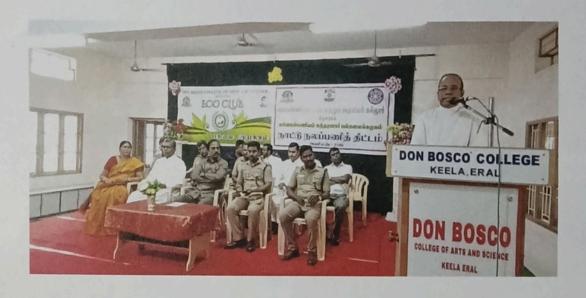

#### Don Bosco College of Arts and Science – Keela Eral Accredited by NAAC with 'B' Grade

AICUF - All India Catholic University Federation 2023-2024

Awareness Program on Constitution and Voters Right Report

AICUF had organised a street play to create awareness among students about Constition and Voters right. They had staged a street play with the help of Tamil Nadu State AICUF team. It was held in our college campus on 21<sup>st</sup> Februrary 2024, from 9.30am to 10.30am. The AICUF team presented a beautiful street play and through which they communicated lot of messages about constitution and voters right. The program was an eye opener for our students to read, to get to know more and more about our indian constitution and their right to vote. At the end of the play, our college AICUF coordiantor Rev. Dr. M. Anthonysamy appreciated Tamil Nadu State AICUF team coordiantor Rev., Fr. Annaraj SJ, and thanked the team members for exhibiting a wonderful street play to our students.