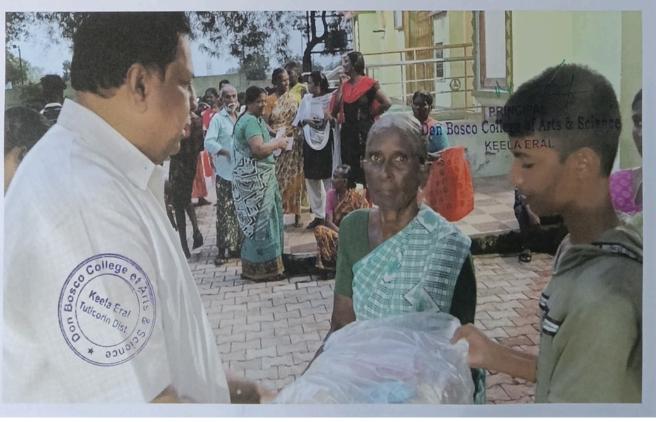

## FLOOD RELIEF WORK - DAY 02 (DECEMBER 20, 2023)

THE TRICHY DON BOSCO SOCIETY through Don Bosco College of Arts and Science, Keela Eral, reached out to those worst-affected by floods for the second consecutive day at Anthoniyarpuram, Korampallam Panchayat. The Korampallam lake breached its banks on December 18, 2023 and wreaked havoc on its course.

# FLOOD RELIEF WORK - DAY 02 (DECEMBER 20, 2023)

This is the worst flood-hit area in Thoothukudi till date, inaccessible to outsiders. The road has caved in and there is a near halt to all road traffic. Don Bosco Volunteers braved all odds and reached the place for the relief work.

## FLOOD RELIEF WORK - DAY 02 (DECEMBER 20, 2023)

Today, we reached out 1000 people who are affected by flood in Anthoniyarpuram, Thoothukudi. Despite the challenges posed by the aftermath of the flood, we, the Don Bosco College of arts & Science, Keela Eral preserved in our mission.