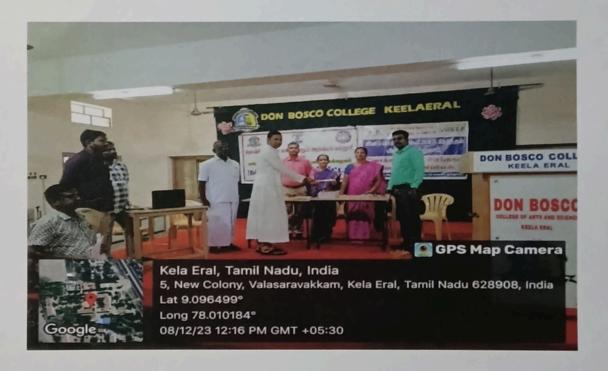

#### Don Bosco College of Arts and Science – Keela Eral Accredited by NAAC with 'B' Grade

AICUF - All India Catholic University Federation 2023-2024

Awareness Program on Constitution and Voters Right Report

AICUF had organised a street play to create awareness among students about Constition and Voters right. They had staged a street play with the help of Tamil Nadu State AICUF team. It was held in our college campus on 21<sup>st</sup> Februrary 2024, from 9.30am to 10.30am. The AICUF team presented a beautiful street play and through which they communicated lot of messages about constitution and voters right. The program was an eye opener for our students to read, to get to know more and more about our indian constitution and their right to vote. At the end of the play, our college AICUF coordiantor Rev. Dr. M. Anthonysamy appreciated Tamil Nadu State AICUF team coordiantor Rev., Fr. Annaraj SJ, and thanked the team members for exhibiting a wonderful street play to our students.