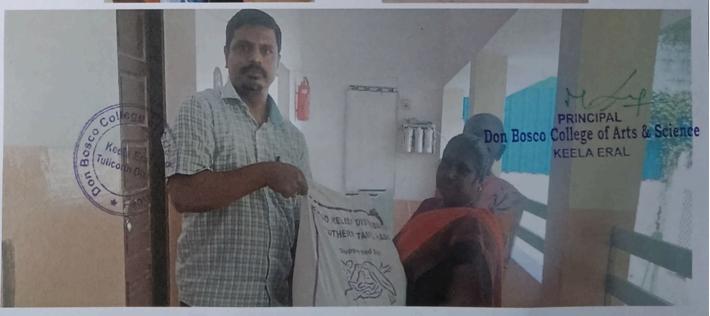

## FLOOD RELIEF WORK - DAY 06 (DECEMBER 24, 2023)

Don Bosco College of Arts and Science, Keela Eral sent Rs.40,000 worth groceries and vegetables to flood-affected people in Sayalgudi.

On December 27th, Don Bosco College in Keela Eral offered crucial support to Pommaiyapuram's flood victims. We delivered dry ration kits and blankets to 24 families, providing food and warmth during this hardship. Our swift action exemplifies community spirit and highlights the ongoing need for help in flood-affected areas.

We reached out to 15 families most affected, in Ethilappanayakkanpatti delivering essential dry ration kits and warm blankets. This vital aid comes at a crucial time, offering some comfort and sustenance to those facing immense hardship. The college's prompt action serves as a beacon of support for the village, reminding us that even small acts of kindness can make a big difference in the face of such adversity.