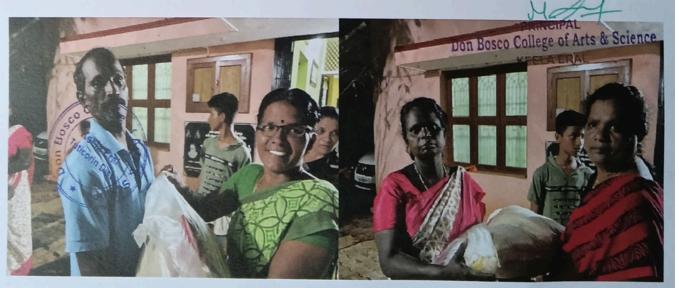

## FLOOD RELIEF WORK - DAY 01 (DECEMBER 19, 2023)

We registered THE TRICHY DON BOSCO SOCIETY as one of the first volunteers when the district administration requested for civil collaboration to mitigate the havoc done by floods. Under the guidance of the district administration and municipal cooperation 250 people who live on pavements near the old bus stand were provided food.

## FLOOD RELIEF WORK - DAY 01 (DECEMBER 19, 2023)

The first day of our relief work was primarily to provide food to people. We thank those who have generously chipped in their might. Our team is on standby to carry out several works including sanitation work keeping in mind the hygiene of the areas we have visited so far.

# FLOOD RELIEF WORK - DAY 01 (DECEMBER 19, 2023)

Boomaiyapuram, a village on the way to Thoothukudi, was identified as one of the worst-hit areas and 100 food packets were distributed to those who stayed in the village shelter house.