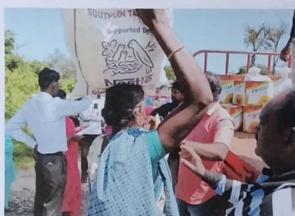

## FLOOD RELIEF WORK - DAY 01 (DECEMBER 19, 2023)

Of all the places Anthoniyarpuram, village on the highway between Thirunelveli and Thoothukudi almost lost everything to torrential rains and floods. water is still inundated in several areas reaching the place itself is a herculean task for anyone. We rushed to the place 500 food packets and distributed to people sheltered in the wrecked homes.

## FLOOD RELIEF WORK - DAY 02 (DECEMBER 20, 2023)

THE TRICHY DON BOSCO SOCIETY through Don Bosco College of Arts and Science, Keela Eral, reached out to those worst-affected by floods for the second consecutive day at Anthoniyarpuram, Korampallam Panchayat. The Korampallam lake breached its banks on December 18, 2023 and wreaked havoc on its course.