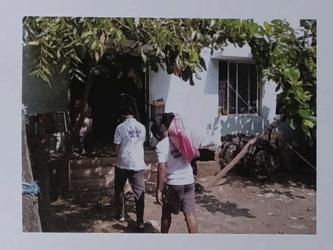

## FLOOD RELIEF WORK - DAY 10 (JANUARY 05, 2024)

THE TRICHY DON BOSCO SOCIETY through Don Bosco College of Arts and Science, Keela Eral, organized the distribution of grocery bags in two locations: Keela Eral and Therespuram. In all, 600 families of school and college students who bore brunt of flooding in Thoothukudi were reached out to.

### Keela Eral