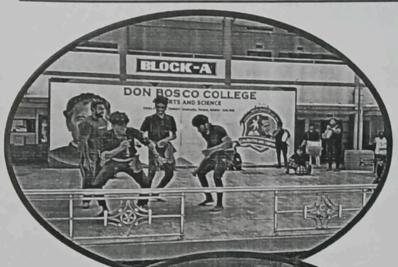

AICUF had organised a street play to create awareness among students about Constition and Voters right. They had staged a street play with the help of Tamil Nadu State AICUF team. It was held in our college campus on 21<sup>st</sup> Februrary 2024, from 9.30am to 10.30am. The AICUF team presented a beautiful street play and through which they communicated lot of messages about constitution and voters right. The program was an eye opener for our students to read, to get to know more and more about our indian constitution and their right to vote. At the end of the play, our college AICUF coordiantor Rev. Dr. M. Anthonysamy appreciated Tamil Nadu State AICUF team coordiantor Rev., Fr. Annaraj SJ, and thanked the team members for exhibiting a wonderful street play to our students.