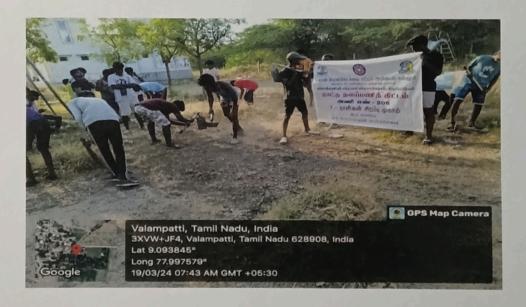

#### Don Bosco College of Arts and Science – Keela Eral Accredited by NAAC with 'B' Grade

AICUF - All India Catholic University Federation 2023-2024

Awareness Program on Constitution and Voters Right Report

AICUF had organised a street play to create awareness among students about Constition and Voters right. They had staged a street play with the help of Tamil Nadu State AICUF team. It was held in our college campus on 21<sup>st</sup> Februrary 2024, from 9.30am to 10.30am. The AICUF team presented a beautiful street play and through which they communicated lot of messages about constitution and voters right. The program was an eye opener for our students to read, to get to know more and more about our indian constitution and their right to vote. At the end of the play, our college AICUF coordiantor Rev. Dr. M. Anthonysamy appreciated Tamil Nadu State AICUF team coordiantor Rev., Fr. Annaraj SJ, and thanked the team members for exhibiting a wonderful street play to our students.