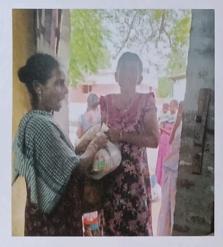

## FLOOD RELIEF WORK - DAY 01 (DECEMBER 19, 2023)

We registered THE TRICHY DON BOSCO SOCIETY as one of the first volunteers when the district administration requested for civil collaboration to mitigate the havoc done by floods. Under the guidance of the district administration and municipal cooperation 250 people who live on pavements near the old bus stand were provided food.

## FLOOD RELIEF WORK - DAY 01 (DECEMBER 19, 2023)

The first day of our relief work was primarily to provide food to people. We thank those who have generously chipped in their might. Our team is on standby to carry out several works including sanitation work keeping in mind the hygiene of the areas we have visited so far.