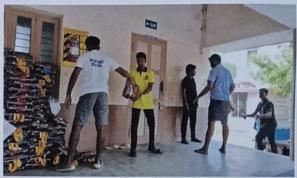

## FLOOD RELIEF WORK - DAY 01 (DECEMBER 19, 2023)

Tharuvaikulam, a coastal village closer to Thoothukudi, was severely hit by flood and 150 food packets were delivered to those who stayed in relief camps.

## FLOOD RELIEF WORK - DAY 01 (DECEMBER 19, 2023)

Of all the places Anthoniyarpuram, village on the highway between Thirunelveli and Thoothukudi almost lost everything to torrential rains and floods. water is still inundated in several areas reaching the place itself is a herculean task for anyone. We rushed to the place 500 food packets and distributed to people sheltered in the wrecked homes.