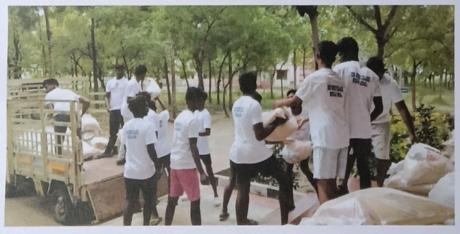

## FLOOD RELIEF WORK - DAY 02 (DECEMBER 20, 2023)

Today, we reached out 1000 people who are affected by flood in Anthoniyarpuram, Thoothukudi. Despite the challenges posed by the aftermath of the flood, we, the Don Bosco College of arts & Science, Keela Eral preserved in our mission.

## FLOOD RELIEF WORK - DAY 02 (DECEMBER 20, 2023)

Working throughout the day we cooked, packed 1000 food packets and distributed ensuring families have meals during the difficult time.

A UNIT OF THE TRICHY DON BOSCO SOCIETY