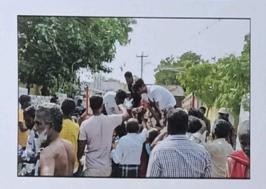

## FLOOD RELIEF WORK - DAY 01 (DECEMBER 19, 2023)

Of all the places Anthoniyarpuram, village on the highway between Thirunelveli and Thoothukudi almost lost everything to torrential rains and floods. water is still inundated in several areas reaching the place itself is a herculean task for anyone. We rushed to the place 500 food packets and distributed to people sheltered in the wrecked homes.

## FLOOD RELIEF WORK - DAY 02 (DECEMBER 20, 2023)

THE TRICHY DON BOSCO SOCIETY through Don Bosco College of Arts and Science, Keela Eral, reached out to those worst-affected by floods for the second consecutive day at Anthoniyarpuram, Korampallam Panchayat. The Korampallam lake breached its banks on December 18, 2023 and wreaked havoc on its course.