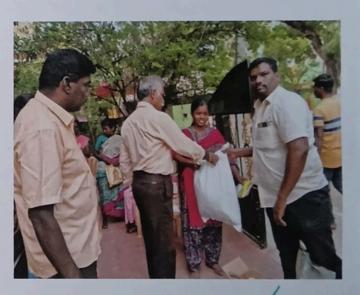

# FLOOD RELIEF WORK - DAY 11 (JANUARY 06, 2024)

We distributed 800 grocery bags, sent by NESTLE with the help of BOSCONET to Theresepuram Innaciyarpuram and Keela Eral.

# FLOOD RELIEF WORK - DAY 11 (JANUARY 06, 2024)

OUR VOLUNTEERS AT WORK

A UNIT OF THE TRICHY DON BOSCO SOCIETY