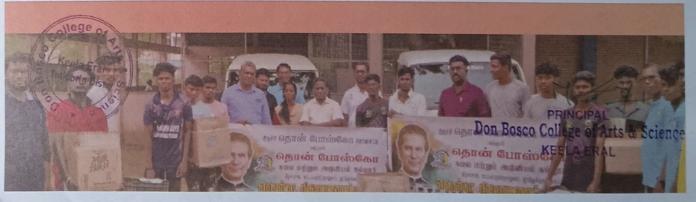

#### THE TRICHY DON BOSCO SOCIETY REACHES OUT IN SOLIDARITY

#### Dear Friends and Well Wishers of Don Bosco,

The unprecedented rains from December 17th to 18th 2023 wrecked havoc in four of southern districts - Tirunelveli, Thenkasi, Kanyakumari and Thoothukudi. The flooding caused immense suffering to people in all four districts.

THE TRICHY DON BOSCO SOCIETY was on the forefront to reach out to those affected by floods. We began small but help flowed in from all directions. At this juncture, we gratefully remember our donors, agencies and the team of volunteers for the service rendered to those in need.

DBCAS stands apart from others when it comes to blending knowledge with social responsibility. We are indebted to everyone who chipped in their might to alleviate the suffering of the flood victims. I am glad to present here the sketch of our outreach activities.

Fr. Amaladoss Samson SDB

Provincial Economer, Salesian Province of Tiruchy

(Coordinator for Flood Relief Activities)

PRINCIPAL

Don Bosco College of Arts & Science