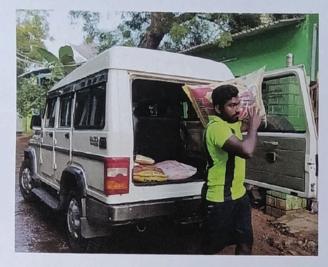

# FLOOD RELIEF WORK - DAY 10 (JANUARY 05, 2024)

We received 1500 grocery bags to the tune of Rs. 14,01,000 from NESTLE with the help of BOSCONET, New Delhi. The bags are meant to be delivered in the following three locations: Don Bosco College of Arts and Science, Keela Eral, Auxiliam School, Threspuram; St. Ignatius Higher Secondary School, Innaciyarpuram.

## FLOOD RELIEF WORK - DAY 10 (JANUARY 05, 2024)

THE TRICHY DON BOSCO SOCIETY through Don Bosco College of Arts and Science, Keela Eral, organized the distribution of grocery bags in two locations: Keela Eral and Therespuram. In all, 600 families of school and college students who bore brunt of flooding in Thoothukudi were reached out to.