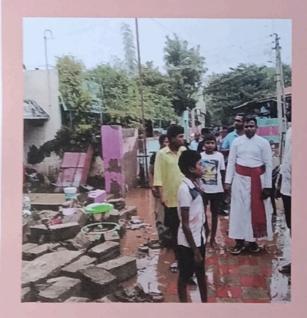

## FLOOD RELIEF WORK - DAY 02 (DECEMBER 20, 2023)

THE TRICHY DON BOSCO SOCIETY through Don Bosco College of Arts and Science, Keela Eral, reached out to those worst-affected by floods for the second consecutive day at Anthoniyarpuram, Korampallam Panchayat. The Korampallam lake breached its banks on December 18, 2023 and wreaked havoc on its course.

# FLOOD RELIEF WORK - DAY 02 (DECEMBER 20, 2023)

This is the worst flood-hit area in Thoothukudi till date, inaccessible to outsiders. The road has caved in and there is a near halt to all road traffic. Don Bosco Volunteers braved all odds and reached the place for the relief work.

## FLOOD RELIEF WORK - DAY 02 (DECEMBER 20, 2023)

Today, we reached out 1000 people who are affected by flood in Anthoniyarpuram, Thoothukudi. Despite the challenges posed by the aftermath of the flood, we, the Don Bosco College of arts & Science, Keela Eral preserved in our mission.