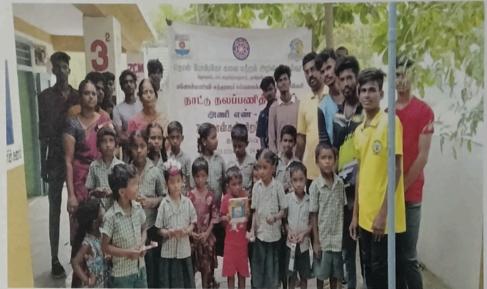

#### Don Bosco College of Arts and Science – Keela Eral Accredited by NAAC with 'B' Grade

AICUF - All India Catholic University Federation 2023-2024

Awareness Program on Constitution and Voters Right Report

AICUF had organised a street play to create awareness among students about Constition and Voters right. They had staged a street play with the help of Tamil Nadu State AICUF team. It was held in our college campus on 21<sup>st</sup> Februrary 2024, from 9.30am to 10.30am. The AICUF team presented a beautiful street play and through which they communicated lot of messages about constitution and voters right. The program was an eye opener for our students to read, to get to know more and more about our indian constitution and their right to vote. At the end of the play, our college AICUF coordiantor Rev. Dr. M. Anthonysamy appreciated Tamil Nadu State AICUF team coordiantor Rev., Fr. Annaraj SJ, and thanked the team members for exhibiting a wonderful street play to our students.