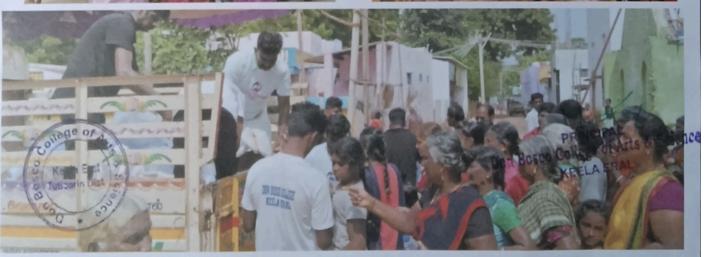

## FLOOD RELIEF WORK - DAY 02 (DECEMBER 20, 2023)

Today, we reached out 1000 people who are affected by flood in Anthoniyarpuram, Thoothukudi. Despite the challenges posed by the aftermath of the flood, we, the Don Bosco College of arts & Science, Keela Eral preserved in our mission.

## FLOOD RELIEF WORK - DAY 02 (DECEMBER 20, 2023)

Working throughout the day we cooked, packed 1000 food packets and distributed ensuring families have meals during the difficult time.

A UNIT OF THE TRICHY DON BOSCO SOCIETY