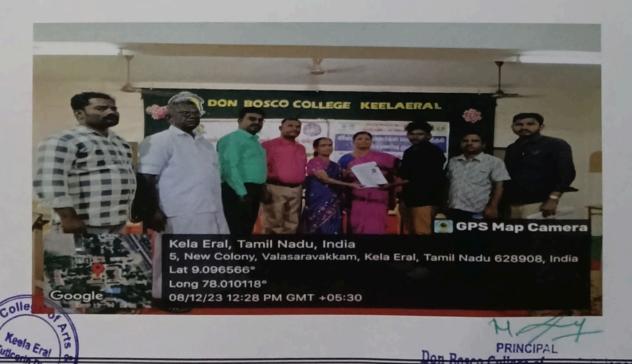

#### Don Bosco College of Arts and Science – Keela Eral Accredited by NAAC with 'B' Grade

AICUF - All India Catholic University Federation 2023-2024

Awareness Program on Constitution and Voters Right Report

AICUF had organised a street play to create awareness among students about Constition and Voters right. They had staged a street play with the help of Tamil Nadu State AICUF team. It was held in our college campus on 21<sup>st</sup> Februrary 2024, from 9.30am to 10.30am. The AICUF team presented a beautiful street play and through which they communicated lot of messages about constitution and voters right. The program was an eye opener for our students to read, to get to know more and more about our indian constitution and their right to vote. At the end of the play, our college AICUF coordiantor Rev. Dr. M. Anthonysamy appreciated Tamil Nadu State AICUF team coordiantor Rev., Fr. Annaraj SJ, and thanked the team members for exhibiting a wonderful street play to our students.

Long 78.014366°

02/24 10:07 AM GMT +05:30

Principal Sign 2/3/24

ollege of Coordinator Sign Keela Eral

Tuticorin Die

Members Sign

Don Bosco College of Arts & Science