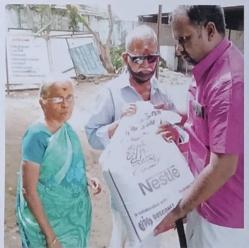

# FLOOD RELIEF WORK - DAY 10 (JANUARY 05, 2024)

We received 1500 grocery bags to the tune of Rs. 14,01,000 from NESTLE with the help of BOSCONET, New Delhi. The bags are meant to be delivered in the following three locations: Don Bosco College of Arts and Science, Keela Eral, Auxiliam School, Threspuram; St. Ignatius Higher Secondary School, Innaciyarpuram.

## FLOOD RELIEF WORK - DAY 10 (JANUARY 05, 2024)

THE TRICHY DON BOSCO SOCIETY through Don Bosco College of Arts and Science, Keela Eral, organized the distribution of grocery bags in two locations: Keela Eral and Therespuram. In all, 600 families of school and college students who bore brunt of flooding in Thoothukudi were reached out to.