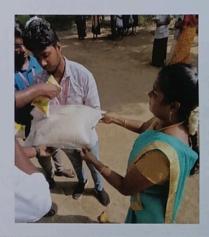

## FLOOD RELIEF WORK - DAY 02 (DECEMBER 20, 2023)

THE TRICHY DON BOSCO SOCIETY through Don Bosco College of Arts and Science, Keela Eral, reached out to those worst-affected by floods for the second consecutive day at Anthoniyarpuram, Korampallam Panchayat. The Korampallam lake breached its banks on December 18, 2023 and wreaked havoc on its course.

# FLOOD RELIEF WORK - DAY 02 (DECEMBER 20, 2023)

This is the worst flood-hit area in Thoothukudi till date, inaccessible to outsiders. The road has caved in and there is a near halt to all road traffic. Don Bosco Volunteers braved all odds and reached the place for the relief work.

## FLOOD RELIEF WORK - DAY 02 (DECEMBER 20, 2023)

Today, we reached out 1000 people who are affected by flood in Anthoniyarpuram, Thoothukudi. Despite the challenges posed by the aftermath of the flood, we, the Don Bosco College of arts & Science, Keela Eral preserved in our mission.