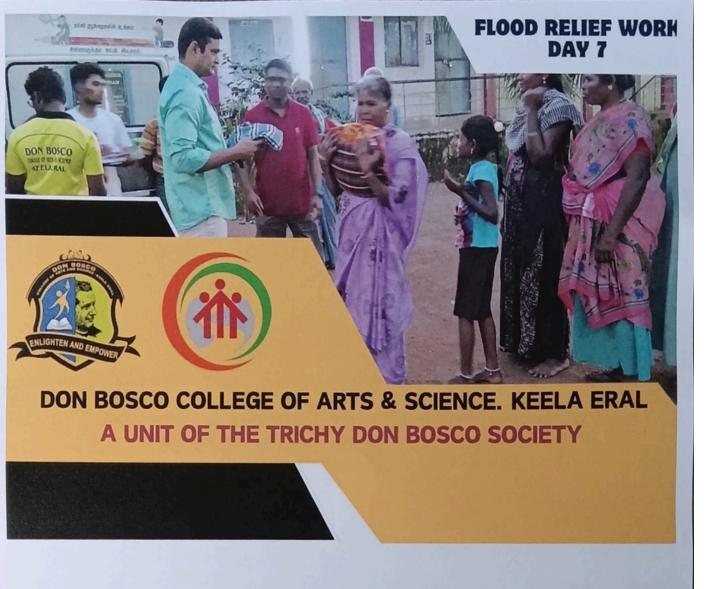

# FLOOD RELIEF WORK - DAY 01 (DECEMBER 19, 2023)

Boomaiyapuram, a village on the way to Thoothukudi, was identified as one of the worst-hit areas and 100 food packets were distributed to those who stayed in the village shelter house.

A UNIT OF THE TRICHY DON BOSCO SOCIETY