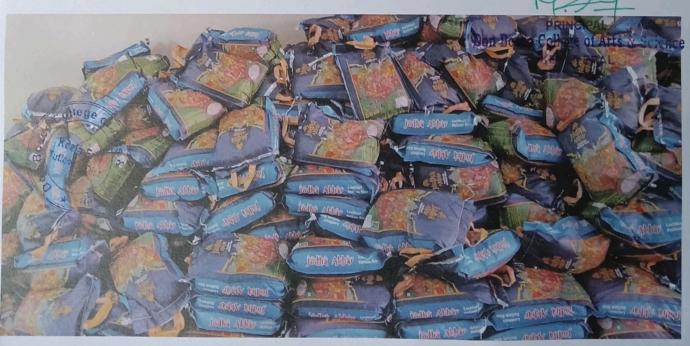

# FLOOD RELIEF WORK - DAY 10 (JANUARY 05, 2024)

We received 1500 grocery bags to the tune of Rs. 14,01,000 from NESTLE with the help of BOSCONET, New Delhi. The bags are meant to be delivered in the following three locations: Don Bosco College of Arts and Science, Keela Eral, Auxiliam School, Threspuram; St. Ignatius Higher Secondary School, Innaciyarpuram.

## FLOOD RELIEF WORK - DAY 10 (JANUARY 05, 2024)

THE TRICHY DON BOSCO SOCIETY through Don Bosco College of Arts and Science, Keela Eral, organized the distribution of grocery bags in two locations: Keela Eral and Therespuram. In all, 600 families of school and college students who bore brunt of flooding in Thoothukudi were reached out to.