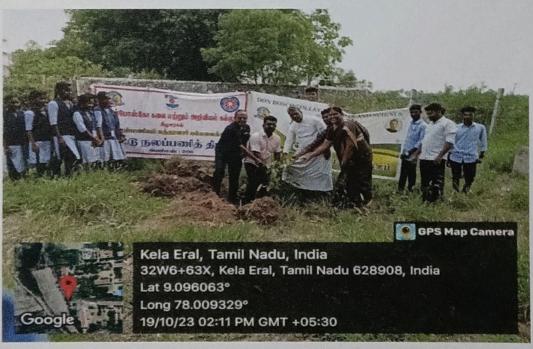

### Don Bosco College of Arts and Science, Keela Fral Department of mathematics & Department of

#### Computer Applications EXTENSION ACTIVITY - REPORT

Date | 08 03 2023 Time (1130 AM

Department of Mathematics and Department of Computer Application has posted conducted an awareness program on the theme "Clean Environment" on 8° March 20231 from 11 30 am to 2 30 pm

The students actively participated and Students are formed in three groups as follows and cleaned the college campus in front of the C-Block.

III B Sc Maths & III BCA - 11 30 AM - 12 25PM

Se Maths &VI BCA - 12 25 PM OF TOPM

. 01 50PM - 2 30 PM

Don Bosco College of Arts & Science

KEELA ERAL