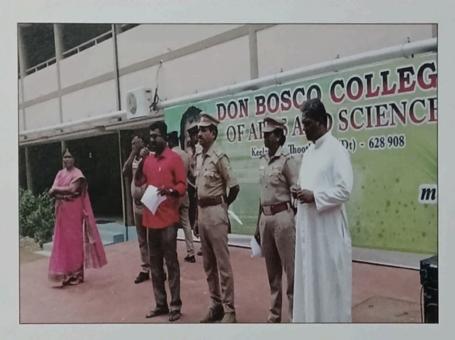

#### Don Bosco College of Arts and Science – Keela Eral Accredited by NAAC with 'B' Grade

AICUF - All India Catholic University Federation 2023-2024

Awareness Program on Constitution and Voters Right Report

AICUF had organised a street play to create awareness among students about Constition and Voters right. They had staged a street play with the help of Tamil Nadu State AICUF team. It was held in our college campus on 21<sup>st</sup> Februrary 2024, from 9.30am to 10.30am. The AICUF team presented a beautiful street play and through which they communicated lot of messages about constitution and voters right. The program was an eye opener for our students to read, to get to know more and more about our indian constitution and their right to vote. At the end of the play, our college AICUF coordiantor Rev. Dr. M. Anthonysamy appreciated Tamil Nadu State AICUF team coordiantor Rev., Fr. Annaraj SJ, and thanked the team members for exhibiting a wonderful street play to our students.