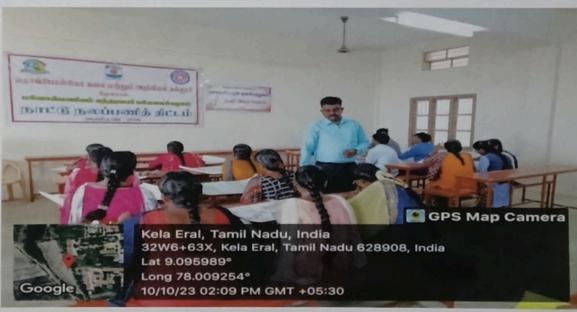

#### Don Bosco College of Arts and Science – Keela Eral Accredited by NAAC with 'B' Grade

AICUF - All India Catholic University Federation 2023-2024

Awareness Program on Constitution and Voters Right Report

AICUF had organised a street play to create awareness among students about Constition and Voters right. They had staged a street play with the help of Tamil Nadu State AICUF team. It was held in our college campus on 21<sup>st</sup> Februrary 2024, from 9.30am to 10.30am. The AICUF team presented a beautiful street play and through which they communicated lot of messages about constitution and voters right. The program was an eye opener for our students to read, to get to know more and more about our indian constitution and their right to vote. At the end of the play, our college AICUF coordiantor Rev. Dr. M. Anthonysamy appreciated Tamil Nadu State AICUF team coordiantor Rev., Fr. Annaraj SJ, and thanked the team members for exhibiting a wonderful street play to our students.