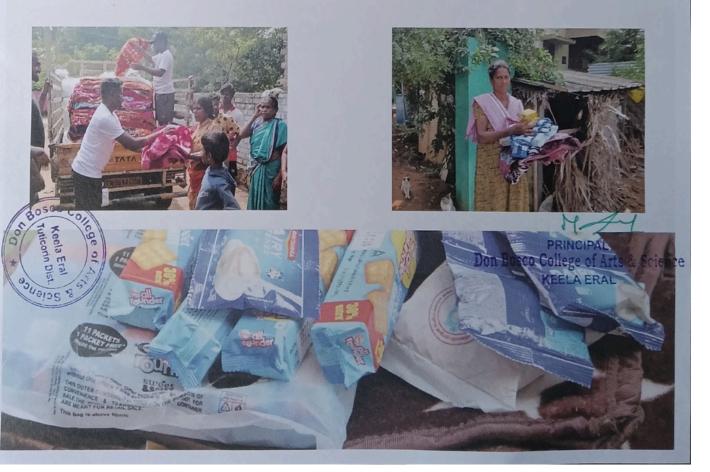

# FLOOD RELIEF WORK - DAY 10 (JANUARY 05, 2024)

We received 1500 grocery bags to the tune of Rs. 14,01,000 from NESTLE with the help of BOSCONET, New Delhi. The bags are meant to be delivered in the following three locations: Don Bosco College of Arts and Science, Keela Eral, Auxiliam School, Threspuram; St. Ignatius Higher Secondary School, Innaciyarpuram.

## FLOOD RELIEF WORK - DAY 10 (JANUARY 05, 2024)

THE TRICHY DON BOSCO SOCIETY through Don Bosco College of Arts and Science, Keela Eral, organized the distribution of grocery bags in two locations: Keela Eral and Therespuram. In all, 600 families of school and college students who bore brunt of flooding in Thoothukudi were reached out to.

# FLOOD RELIEF WORK - DAY 11 (JANUARY 06, 2024)

We distributed 800 grocery bags, sent by NESTLE with the help of BOSCONET to Theresepuram Innaciyarpuram and Keela Eral.