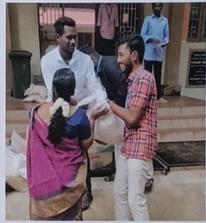

## FLOOD RELIEF WORK - DAY 06 (DECEMBER 24, 2023)

Don Bosco College of Arts and Science, Keela Eral sent Rs.40,000 worth groceries and vegetables to flood-affected people in Sayalgudi.

On December 27th, Don Bosco College in Keela Eral offered crucial support to Pommaiyapuram's flood victims. We delivered dry ration kits and blankets to 24 families, providing food and warmth during this hardship. Our swift action exemplifies community spirit and highlights the ongoing need for help in flood-affected areas.

We reached out to 15 families most affected, in Ethilappanayakkanpatti delivering essential dry ration kits and warm blankets. This vital aid comes at a crucial time, offering some comfort and sustenance to those facing immense hardship. The college's prompt action serves as a beacon of support for the village, reminding us that even small acts of kindness can make a big difference in the face of such adversity.