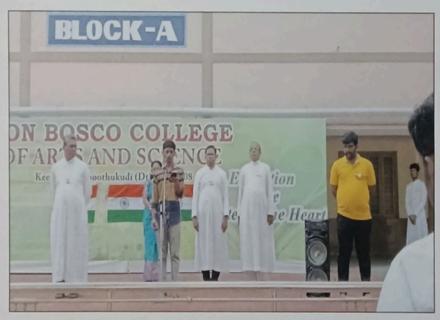

#### Don Bosco College of Arts and Science – Keela Eral Accredited by NAAC with 'B' Grade

AICUF - All India Catholic University Federation 2023-2024

Awareness Program on Constitution and Voters Right Report

AICUF had organised a street play to create awareness among students about Constition and Voters right. They had staged a street play with the help of Tamil Nadu State AICUF team. It was held in our college campus on 21<sup>st</sup> Februrary 2024, from 9.30am to 10.30am. The AICUF team presented a beautiful street play and through which they communicated lot of messages about constitution and voters right. The program was an eye opener for our students to read, to get to know more and more about our indian constitution and their right to vote. At the end of the play, our college AICUF coordiantor Rev. Dr. M. Anthonysamy appreciated Tamil Nadu State AICUF team coordiantor Rev., Fr. Annaraj SJ, and thanked the team members for exhibiting a wonderful street play to our students.