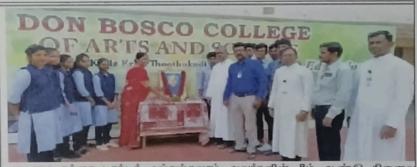

#### Don Bosco College of Arts and Science – Keela Eral Accredited by NAAC with 'B' Grade

AICUF - All India Catholic University Federation 2023-2024

Awareness Program on Constitution and Voters Right Report

AICUF had organised a street play to create awareness among students about Constition and Voters right. They had staged a street play with the help of Tamil Nadu State AICUF team. It was held in our college campus on 21<sup>st</sup> Februrary 2024, from 9.30am to 10.30am. The AICUF team presented a beautiful street play and through which they communicated lot of messages about constitution and voters right. The program was an eye opener for our students to read, to get to know more and more about our indian constitution and their right to vote. At the end of the play, our college AICUF coordiantor Rev. Dr. M. Anthonysamy appreciated Tamil Nadu State AICUF team coordiantor Rev., Fr. Annaraj SJ, and thanked the team members for exhibiting a wonderful street play to our students.