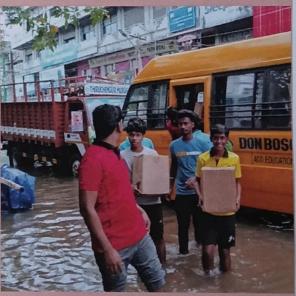

## FLOOD RELIEF WORK - DAY 01 (DECEMBER 19, 2023)

We registered THE TRICHY DON BOSCO SOCIETY as one of the first volunteers when the district administration requested for civil collaboration to mitigate the havoc done by floods. Under the guidance of the district administration and municipal cooperation 250 people who live on pavements near the old bus stand were provided food.

## FLOOD RELIEF WORK - DAY 01 (DECEMBER 19, 2023)

The first day of our relief work was primarily to provide food to people. We thank those who have generously chipped in their might. Our team is on standby to carry out several works including sanitation work keeping in mind the hygiene of the areas we have visited so far.

# FLOOD RELIEF WORK - DAY 01 (DECEMBER 19, 2023)

Boomaiyapuram, a village on the way to Thoothukudi, was identified as one of the worst-hit areas and 100 food packets were distributed to those who stayed in the village shelter house.