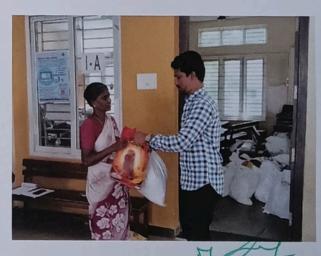

## FLOOD RELIEF WORK - DAY 01 (DECEMBER 19, 2023)

We registered THE TRICHY DON BOSCO SOCIETY as one of the first volunteers when the district administration requested for civil collaboration to mitigate the havoc done by floods. Under the guidance of the district administration and municipal cooperation 250 people who live on pavements near the old bus stand were provided food.

## FLOOD RELIEF WORK - DAY 01 (DECEMBER 19, 2023)

The first day of our relief work was primarily to provide food to people. We thank those who have generously chipped in their might. Our team is on standby to carry out several works including sanitation work keeping in mind the hygiene of the areas we have visited so far.