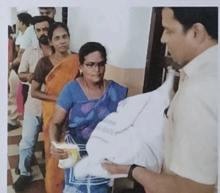

## FLOOD RELIEF WORK - DAY 05 (DECEMBER 23, 2023)

Don Bosco College of Arts and Science, Keela Eral, joins hands with Amazon-Donatekart to provid 1000 Ready to eat Foods and Blankets to floodaffected people in Anthoniyarpuram, Thiraviyapuram, and STATE BANK COLONY Thoothukudi., Thoothukudi.

## FLOOD RELIEF WORK - DAY 05 (DECEMBER 23, 2023)

Don Bosco College of Arts and Science, Keela Eral, in partnership with **ZOHO** provided 700 Ration kits to flood-affected people in T.Saveriyarpuram, Jothibassnagar, State Bank Colony, Thoothukudi.