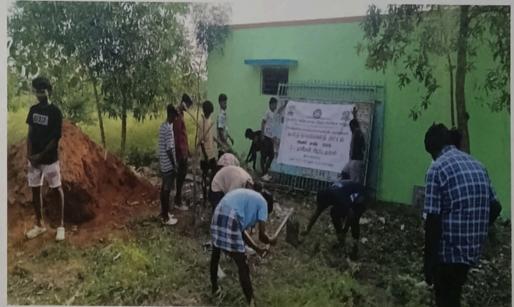

#### Computer Applications EXTENSION ACTIVITY - REPORT

Date | 08 03 2023 Time (1130 AM

Department of Mathematics and Department of Computer Application has posted conducted an awareness program on the theme "Clean Environment" on 8° March 20231 from 11 30 am to 2 30 pm

The students actively participated and Students are formed in three groups as follows and cleaned the college campus in front of the C-Block.

III B Sc Maths & III BCA - 11 30 AM - 12 25PM

Se Maths &VI BCA - 12 25 PM OF TOPM

. 01 50PM - 2 30 PM

Don Bosco College of Arts & Science

KEELA ERAL