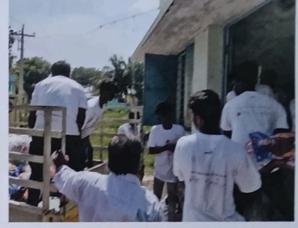

# FLOOD RELIEF WORK - DAY 01 (DECEMBER 19, 2023)

Boomaiyapuram, a village on the way to Thoothukudi, was identified as one of the worst-hit areas and 100 food packets were distributed to those who stayed in the village shelter house.

## FLOOD RELIEF WORK - DAY 01 (DECEMBER 19, 2023)

Tharuvaikulam, a coastal village closer to Thoothukudi, was severely hit by flood and 150 food packets were delivered to those who stayed in relief camps.