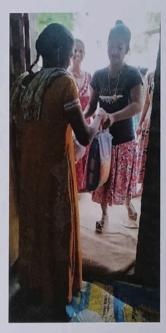

## FLOOD RELIEF WORK - DAY 06 (DECEMBER 24, 2023)

Don Bosco College of Arts and Science, Keela Eral sent Rs.40,000 worth groceries and vegetables to flood-affected people in Sayalgudi.

On December 27th, Don Bosco College in Keela Eral offered crucial support to Pommaiyapuram's flood victims. We delivered dry ration kits and blankets to 24 families, providing food and warmth during this hardship. Our swift action exemplifies community spirit and highlights the ongoing need for help in flood-affected areas.

We reached out to 15 families most affected, in Ethilappanayakkanpatti delivering essential dry ration kits and warm blankets. This vital aid comes at a crucial time, offering some comfort and sustenance to those facing immense hardship. The college's prompt action serves as a beacon of support for the village, reminding us that even small acts of kindness can make a big difference in the face of such adversity.