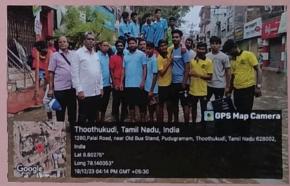

## FLOOD RELIEF WORK - DAY 01 (DECEMBER 19, 2023)

Tharuvaikulam, a coastal village closer to Thoothukudi, was severely hit by flood and 150 food packets were delivered to those who stayed in relief camps.

## FLOOD RELIEF WORK - DAY 01 (DECEMBER 19, 2023)

Of all the places Anthoniyarpuram, village on the highway between Thirunelveli and Thoothukudi almost lost everything to torrential rains and floods. water is still inundated in several areas reaching the place itself is a herculean task for anyone. We rushed to the place 500 food packets and distributed to people sheltered in the wrecked homes.