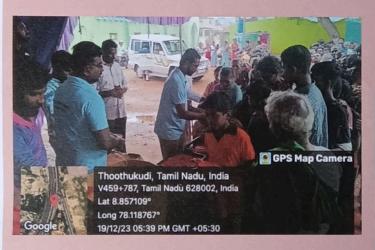

## FLOOD RELIEF WORK - DAY 01 (DECEMBER 19, 2023)

We registered THE TRICHY DON BOSCO SOCIETY as one of the first volunteers when the district administration requested for civil collaboration to mitigate the havoc done by floods. Under the guidance of the district administration and municipal cooperation 250 people who live on pavements near the old bus stand were provided food.

## FLOOD RELIEF WORK - DAY 01 (DECEMBER 19, 2023)

The first day of our relief work was primarily to provide food to people. We thank those who have generously chipped in their might. Our team is on standby to carry out several works including sanitation work keeping in mind the hygiene of the areas we have visited so far.