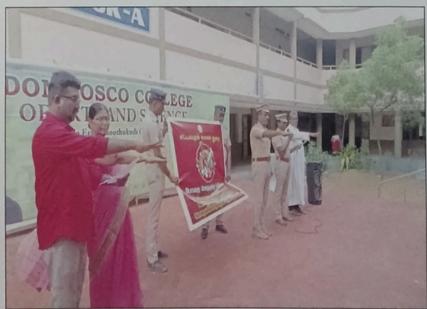

#### Don Bosco College of Arts and Science – Keela Eral Accredited by NAAC with 'B' Grade

AICUF - All India Catholic University Federation 2023-2024

Awareness Program on Constitution and Voters Right Report

AICUF had organised a street play to create awareness among students about Constition and Voters right. They had staged a street play with the help of Tamil Nadu State AICUF team. It was held in our college campus on 21<sup>st</sup> Februrary 2024, from 9.30am to 10.30am. The AICUF team presented a beautiful street play and through which they communicated lot of messages about constitution and voters right. The program was an eye opener for our students to read, to get to know more and more about our indian constitution and their right to vote. At the end of the play, our college AICUF coordiantor Rev. Dr. M. Anthonysamy appreciated Tamil Nadu State AICUF team coordiantor Rev., Fr. Annaraj SJ, and thanked the team members for exhibiting a wonderful street play to our students.