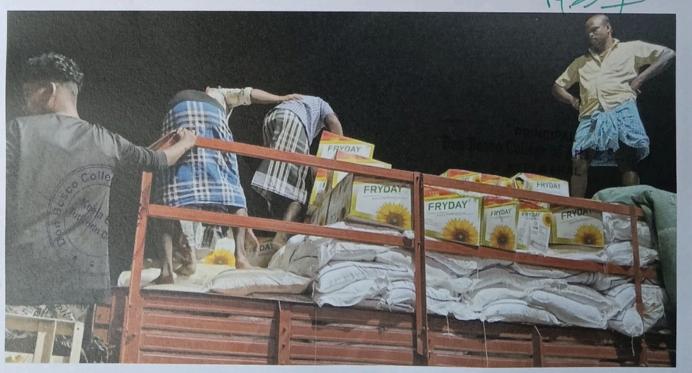

# FLOOD RELIEF WORK - DAY 11 (JANUARY 06, 2024)

We distributed 800 grocery bags, sent by NESTLE with the help of BOSCONET to Theresepuram Innaciyarpuram and Keela Eral.

# FLOOD RELIEF WORK - DAY 11 (JANUARY 06, 2024)

OUR VOLUNTEERS AT WORK

A UNIT OF THE TRICHY DON BOSCO SOCIETY