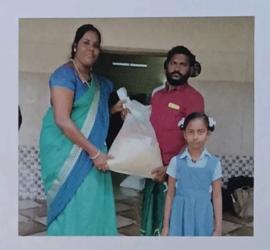

## FLOOD RELIEF WORK - DAY 06 (DECEMBER 24, 2023)

Don Bosco College of Arts and Science, Keela Eral sent Rs.40,000 worth groceries and vegetables to flood-affected people in Sayalgudi.

On December 27th, Don Bosco College in Keela Eral offered crucial support to Pommaiyapuram's flood victims. We delivered dry ration kits and blankets to 24 families, providing food and warmth during this hardship. Our swift action exemplifies community spirit and highlights the ongoing need for help in flood-affected areas.

We reached out to 15 families most affected, in Ethilappanayakkanpatti delivering essential dry ration kits and warm blankets. This vital aid comes at a crucial time, offering some comfort and sustenance to those facing immense hardship. The college's prompt action serves as a beacon of support for the village, reminding us that even small acts of kindness can make a big difference in the face of such adversity.