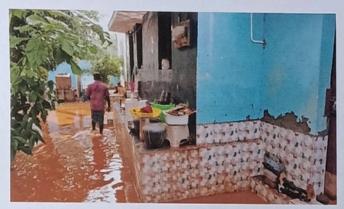

#### Dear Friends and Well Wishers of Don Bosco,

The unprecedented rains from December 17th to 18th 2023 wrecked havoc in four of southern districts - Tirunelveli, Thenkasi, Kanyakumari and Thoothukudi. The flooding caused immense suffering to people in all four districts.

THE TRICHY DON BOSCO SOCIETY was on the forefront to reach out to those affected by floods. We began small but help flowed in from all directions. At this juncture, we gratefully remember our donors, agencies and the team of volunteers for the service rendered to those in need.