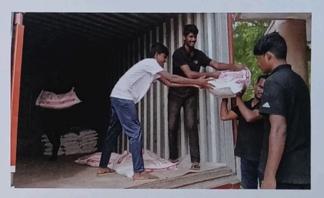

# FLOOD RELIEF WORK - DAY 10 (JANUARY 05, 2024)

We received 1500 grocery bags to the tune of Rs. 14,01,000 from NESTLE with the help of BOSCONET, New Delhi. The bags are meant to be delivered in the following three locations: Don Bosco College of Arts and Science, Keela Eral, Auxiliam School, Threspuram; St. Ignatius Higher Secondary School, Innaciyarpuram.

## FLOOD RELIEF WORK - DAY 10 (JANUARY 05, 2024)

THE TRICHY DON BOSCO SOCIETY through Don Bosco College of Arts and Science, Keela Eral, organized the distribution of grocery bags in two locations: Keela Eral and Therespuram. In all, 600 families of school and college students who bore brunt of flooding in Thoothukudi were reached out to.