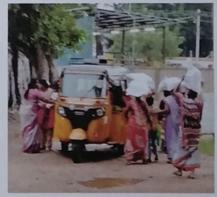

# FLOOD RELIEF WORK - DAY 10 (JANUARY 05, 2024)

We received 1500 grocery bags to the tune of Rs. 14,01,000 from NESTLE with the help of BOSCONET, New Delhi. The bags are meant to be delivered in the following three locations: Don Bosco College of Arts and Science, Keela Eral, Auxiliam School, Threspuram; St. Ignatius Higher Secondary School, Innaciyarpuram.

## FLOOD RELIEF WORK - DAY 10 (JANUARY 05, 2024)

THE TRICHY DON BOSCO SOCIETY through Don Bosco College of Arts and Science, Keela Eral, organized the distribution of grocery bags in two locations: Keela Eral and Therespuram. In all, 600 families of school and college students who bore brunt of flooding in Thoothukudi were reached out to.