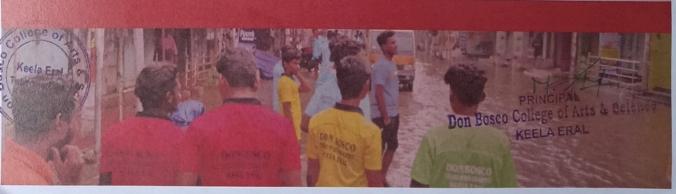

## FLOOD RELIEF WORK - DAY 02 (DECEMBER 20, 2023)

THE TRICHY DON BOSCO SOCIETY through Don Bosco College of Arts and Science, Keela Eral, reached out to those worst-affected by floods for the second consecutive day at Anthoniyarpuram, Korampallam Panchayat. The Korampallam lake breached its banks on December 18, 2023 and wreaked havoc on its course.

# FLOOD RELIEF WORK - DAY 02 (DECEMBER 20, 2023)

This is the worst flood-hit area in Thoothukudi till date, inaccessible to outsiders. The road has caved in and there is a near halt to all road traffic. Don Bosco Volunteers braved all odds and reached the place for the relief work.