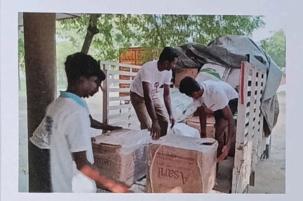

## FLOOD RELIEF WORK - DAY 02 (DECEMBER 20, 2023)

THE TRICHY DON BOSCO SOCIETY through Don Bosco College of Arts and Science, Keela Eral, reached out to those worst-affected by floods for the second consecutive day at Anthoniyarpuram, Korampallam Panchayat. The Korampallam lake breached its banks on December 18, 2023 and wreaked havoc on its course.

# FLOOD RELIEF WORK - DAY 02 (DECEMBER 20, 2023)

This is the worst flood-hit area in Thoothukudi till date, inaccessible to outsiders. The road has caved in and there is a near halt to all road traffic. Don Bosco Volunteers braved all odds and reached the place for the relief work.

## FLOOD RELIEF WORK - DAY 02 (DECEMBER 20, 2023)

Today, we reached out 1000 people who are affected by flood in Anthoniyarpuram, Thoothukudi. Despite the challenges posed by the aftermath of the flood, we, the Don Bosco College of arts & Science, Keela Eral preserved in our mission.

## FLOOD RELIEF WORK - DAY 02 (DECEMBER 20, 2023)

Working throughout the day we cooked, packed 1000 food packets and distributed ensuring families have meals during the difficult time.

A UNIT OF THE TRICHY DON BOSCO SOCIETY