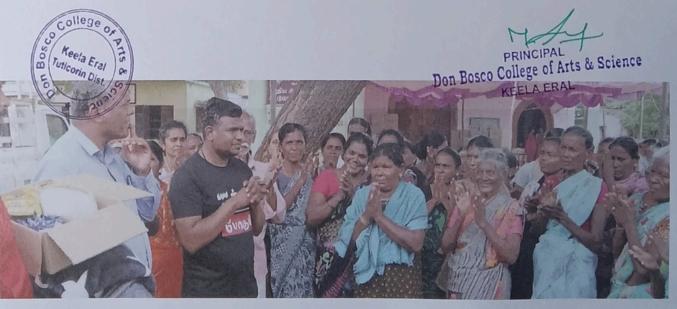

#### உண்மை செய்திகள் உடனுக்குடன்

மழை வெள்ளம் பாதித்த பகுதியில் உணவு வழங்கல்

கோவில்பட்டி அருகே உள்ள கீழஈரால், தொன் போஸ்கோ கலை மற்றும் அறிவியல் கல்லூரி சார்பாக வெள்ளம் பாதிக்க பட்ட தூத்துக்குடி பகுதியில் ஊ பேருக்கு உணவு வழங்க பட்டது. இன் நிகழ்ச்சியில் கல்லூரி செயலர் அருட்தந்தையர்கள் விக்டர் அந்தோணி ராஜ், பீட்டர் ஆரோக்கியராஜ், அலெக்ஸ், அந்தோணி சாமி, அல்போன்ஸ் வாசர், ஜார்ஜ் சின்னப்பன் ஆகியோர் கலந்து கொண்டு உணவுகளை, தூத்துக்குடி நகர் பகுதிகள், அந்தோணியார் புரம், தருவைகுளம் ஆகிய பகுதிகளில் வழங்கினார்கள், இதற்கான ஏற்பாடுகளை அருட் தந்தை தாமஸ், நாட்டு நலப் பணி திட்ட அலுவலர் முனைவர் பிரபு, பேராசிரியர்கள் மகாராஜா, ஐய்யப்பன், மற்றும் நாட்டு நலப் பணி திட்ட மாணவர்கள் ஆகியோர் செய்திருந்தனர்

DR M.REGU **EDITOR** 

20/12/2023

9543635115 வாழ்க் தமிழ்

வளர்க தமிழினம்

கோவில்பட்டி அருகே உள்ள கீழஈரால், தொன் போஸ்கோ கலை மற்றும் அறிவியல் கல்லூரி சார்பாக வெள்ளம் பாதிக்க பட்ட தூத்துக்குடி பகுதியில் IOOO பேருக்கு உணவு வழங்க பட்டது.இன் நிகழ்ச்சியில் கல்லூரி செயலர் அருட்தந்தையர்கள் விக்டர் அந்தோணி ராஜ், ு பீட்டிர் ஆரோக்கியராஜ், அலெக்ஸ், அந்தோணி அமி, அல்போன்ஸ் லாசர்,ஜார்ஜ் சின்னப்பன் ஆகியோர் கலந்து கொண்டு உணவுகளை, தூத்துக்குடி நகர் பகுதிகள்,