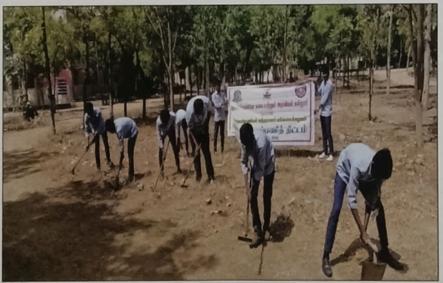

#### Computer Applications EXTENSION ACTIVITY - REPORT

Date | 08 03 2023 Time (1130 AM

Department of Mathematics and Department of Computer Application has posted conducted an awareness program on the theme "Clean Environment" on 8° March 20231 from 11 30 am to 2 30 pm

The students actively participated and Students are formed in three groups as follows and cleaned the college campus in front of the C-Block.

III B Sc Maths & III BCA - 11 30 AM - 12 25PM

Se Maths &VI BCA - 12 25 PM OF TOPM

. 01 50PM - 2 30 PM

Don Bosco College of Arts & Science

KEELA ERAL