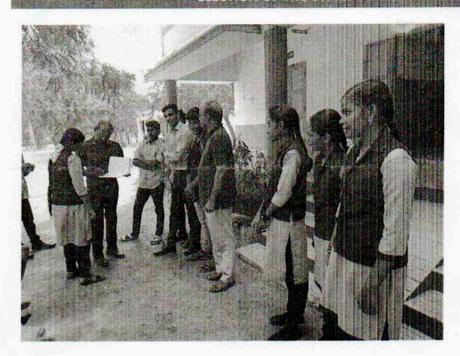

#### Don Bosco College of Arts and Science – Keela Eral Accredited by NAAC with 'B' Grade

AICUF - All India Catholic University Federation 2023-2024

Awareness Program on Constitution and Voters Right Report

AICUF had organised a street play to create awareness among students about Constition and Voters right. They had staged a street play with the help of Tamil Nadu State AICUF team. It was held in our college campus on 21<sup>st</sup> Februrary 2024, from 9.30am to 10.30am. The AICUF team presented a beautiful street play and through which they communicated lot of messages about constitution and voters right. The program was an eye opener for our students to read, to get to know more and more about our indian constitution and their right to vote. At the end of the play, our college AICUF coordiantor Rev. Dr. M. Anthonysamy appreciated Tamil Nadu State AICUF team coordiantor Rev., Fr. Annaraj SJ, and thanked the team members for exhibiting a wonderful street play to our students.