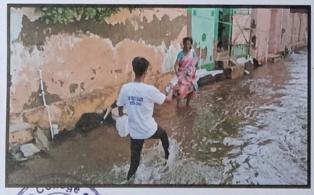

# FLOOD RELIEF WORK - DAY 02 (DECEMBER 20, 2023)

This is the worst flood-hit area in Thoothukudi till date, inaccessible to outsiders. The road has caved in and there is a near halt to all road traffic. Don Bosco Volunteers braved all odds and reached the place for the relief work.