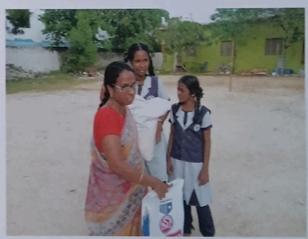

## FLOOD RELIEF WORK - DAY 06 (DECEMBER 24, 2023)

Don Bosco College of Arts and Science, Keela Eral sent Rs.40,000 worth groceries and vegetables to flood-affected people in Sayalgudi.

On December 27th, Don Bosco College in Keela Eral offered crucial support to Pommaiyapuram's flood victims. We delivered dry ration kits and blankets to 24 families, providing food and warmth during this hardship. Our swift action exemplifies community spirit and highlights the ongoing need for help in flood-affected areas.

We reached out to 15 families most affected, in Ethilappanayakkanpatti delivering essential dry ration kits and warm blankets. This vital aid comes at a crucial time, offering some comfort and sustenance to those facing immense hardship. The college's prompt action serves as a beacon of support for the village, reminding us that even small acts of kindness can make a big difference in the face of such adversity.