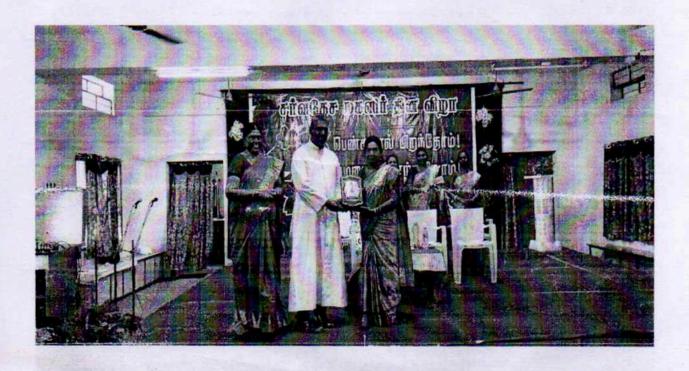

#### Don Bosco College of Arts and Science – Keela Eral Accredited by NAAC with 'B' Grade

AICUF - All India Catholic University Federation 2023-2024

Awareness Program on Constitution and Voters Right Report

AICUF had organised a street play to create awareness among students about Constition and Voters right. They had staged a street play with the help of Tamil Nadu State AICUF team. It was held in our college campus on 21<sup>st</sup> Februrary 2024, from 9.30am to 10.30am. The AICUF team presented a beautiful street play and through which they communicated lot of messages about constitution and voters right. The program was an eye opener for our students to read, to get to know more and more about our indian constitution and their right to vote. At the end of the play, our college AICUF coordiantor Rev. Dr. M. Anthonysamy appreciated Tamil Nadu State AICUF team coordiantor Rev., Fr. Annaraj SJ, and thanked the team members for exhibiting a wonderful street play to our students.