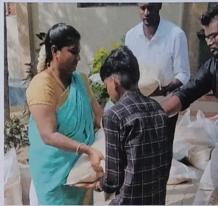

## FLOOD RELIEF WORK - DAY 06 (DECEMBER 24, 2023)

Don Bosco College of Arts and Science, Keela Eral sent Rs.40,000 worth groceries and vegetables to flood-affected people in Sayalgudi.

On December 27th, Don Bosco College in Keela Eral offered crucial support to Pommaiyapuram's flood victims. We delivered dry ration kits and blankets to 24 families, providing food and warmth during this hardship. Our swift action exemplifies community spirit and highlights the ongoing need for help in flood-affected areas.

We reached out to 15 families most affected, in Ethilappanayakkanpatti delivering essential dry ration kits and warm blankets. This vital aid comes at a crucial time, offering some comfort and sustenance to those facing immense hardship. The college's prompt action serves as a beacon of support for the village, reminding us that even small acts of kindness can make a big difference in the face of such adversity.