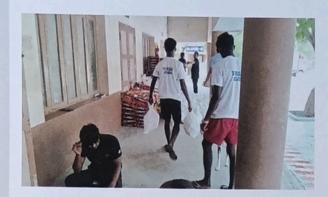

## FLOOD RELIEF WORK - DAY 01 (DECEMBER 19, 2023)

We registered THE TRICHY DON BOSCO SOCIETY as one of the first volunteers when the district administration requested for civil collaboration to mitigate the havoc done by floods. Under the guidance of the district administration and municipal cooperation 250 people who live on pavements near the old bus stand were provided food.

## FLOOD RELIEF WORK - DAY 01 (DECEMBER 19, 2023)

The first day of our relief work was primarily to provide food to people. We thank those who have generously chipped in their might. Our team is on standby to carry out several works including sanitation work keeping in mind the hygiene of the areas we have visited so far.

# FLOOD RELIEF WORK - DAY 01 (DECEMBER 19, 2023)

Boomaiyapuram, a village on the way to Thoothukudi, was identified as one of the worst-hit areas and 100 food packets were distributed to those who stayed in the village shelter house.