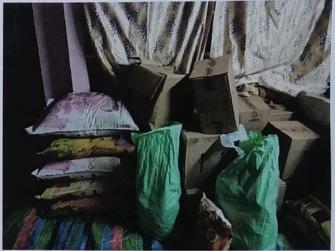

# FLOOD RELIEF WORK - DAY 10 (JANUARY 05, 2024)

We received 1500 grocery bags to the tune of Rs. 14,01,000 from NESTLE with the help of BOSCONET, New Delhi. The bags are meant to be delivered in the following three locations: Don Bosco College of Arts and Science, Keela Eral, Auxiliam School, Threspuram; St. Ignatius Higher Secondary School, Innaciyarpuram.

## FLOOD RELIEF WORK - DAY 10 (JANUARY 05, 2024)

THE TRICHY DON BOSCO SOCIETY through Don Bosco College of Arts and Science, Keela Eral, organized the distribution of grocery bags in two locations: Keela Eral and Therespuram. In all, 600 families of school and college students who bore brunt of flooding in Thoothukudi were reached out to.

# FLOOD RELIEF WORK - DAY 11 (JANUARY 06, 2024)

We distributed 800 grocery bags, sent by NESTLE with the help of BOSCONET to Theresepuram Innaciyarpuram and Keela Eral.