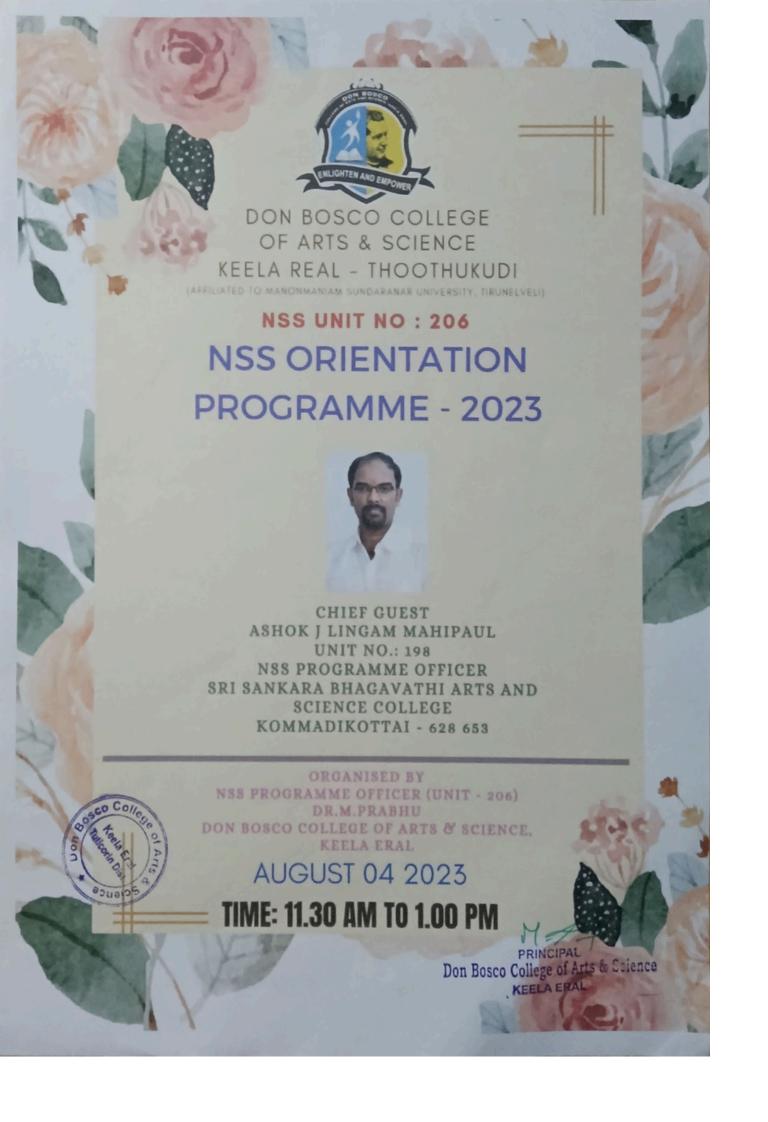

#### Circular

Date: 02-08-23

Dear NSS Volunteers,

We are pleased to inform you that NSS Unit 206 is organizing an NSS Orientation Programme to introduce the goals, activities, and values of the National Service Scheme.

#### Details of the Programme:

- Date: 04-08-2023
- Time: 12:00 PM 1:00 PM
- · Venue:, College Auditorium
- Chief Guest: Mr. Ashok Lingam, NSS Programme Officer, Sri Sankara Bhagavathi Arts and Science College, Kumadikottai

This orientation session aims to inspire volunteers and provide an overview of the responsibilities and opportunities in NSS. Attendance is mandatory for all volunteers.

We look forward to your enthusiastic participation in this meaningful event.

Coo of Arts of Chency of Luicoin Dist.

PRINCIPAL

Don Bosco College of Arts & Science

KEELA ERAL









NSS UNIT No: 206

#### NSS ORIENTATION PROGRAMME







On 04-8-2023 our college NSS Unit 206 organized NSS Orientation Programme for NSS Volunteers. The Function was presided over by the Our College Secretary Rev Fr.S.Victor Antony Raj, our Principal Dr.R.D.Thilaga, and the academic coordinator Rev Fr.Peter Arockiyaraj. The Special Guest, NSS Programme officer Ashok Lingam, Sangara Bagavathi college of arts and Science, Kummadikottai addressed our NSS Students. Really the programme was very useful to our NSS volunteers. The Volunteers understood the impotance of social service and were willing to render their service in all spheres of life. Our NSS Programme Officer Dr.M.Prabhu and the NSS assistant Prof Jyyappan and Vijaya Mala arranged the Programme.

Dr.R.D.Thilaga Principal

D