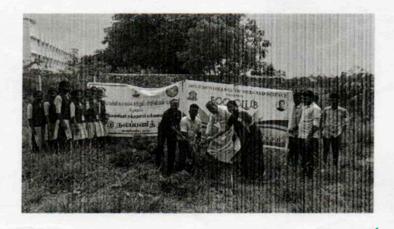

#### Computer Applications EXTENSION ACTIVITY - REPORT

Date | 08 03 2023 Time (1130 AM

Department of Mathematics and Department of Computer Application has posted conducted an awareness program on the theme "Clean Environment" on 8° March 20231 from 11 30 am to 2 30 pm

The students actively participated and Students are formed in three groups as follows and cleaned the college campus in front of the C-Block.

III B Sc Maths & III BCA - 11 30 AM - 12 25PM

Se Maths &VI BCA - 12 25 PM OF TOPM

. 01 50PM - 2 30 PM

Don Bosco College of Arts & Science

KEELA ERAL