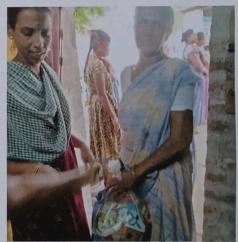

### FLOOD RELIEF WORK - DAY 08 (DECEMBER 28, 2023)

Don Bosco College of Arts and Science, Keela Eral, sent Rs.2,00,000 worth provisions to 100 floodaffected families in Palayapettai, Tirunelveli.

A UNIT OF THE TRICHY DON BOSCO SOCIETY