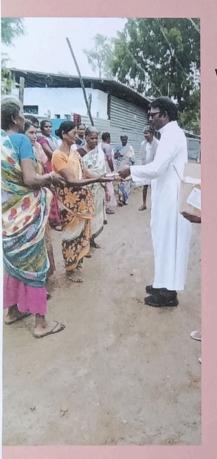

# FLOOD RELIEF WORK - DAY 01 (DECEMBER 19, 2023)

Boomaiyapuram, a village on the way to Thoothukudi, was identified as one of the worst-hit areas and 100 food packets were distributed to those who stayed in the village shelter house.

## FLOOD RELIEF WORK - DAY 01 (DECEMBER 19, 2023)

Tharuvaikulam, a coastal village closer to Thoothukudi, was severely hit by flood and 150 food packets were delivered to those who stayed in relief camps.