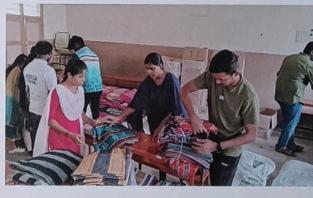

# FLOOD RELIEF WORK - DAY 10 (JANUARY 05, 2024)

We received 1500 grocery bags to the tune of Rs. 14,01,000 from NESTLE with the help of BOSCONET, New Delhi. The bags are meant to be delivered in the following three locations: Don Bosco College of Arts and Science, Keela Eral, Auxiliam School, Threspuram; St. Ignatius Higher Secondary School, Innaciyarpuram.

## FLOOD RELIEF WORK - DAY 10 (JANUARY 05, 2024)

THE TRICHY DON BOSCO SOCIETY through Don Bosco College of Arts and Science, Keela Eral, organized the distribution of grocery bags in two locations: Keela Eral and Therespuram. In all, 600 families of school and college students who bore brunt of flooding in Thoothukudi were reached out to.