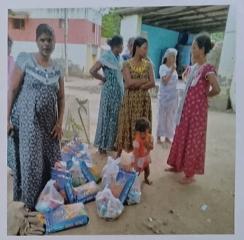

## FLOOD RELIEF WORK - DAY 05 (DECEMBER 23, 2023)

Don Bosco College of Arts and Science, Keela Eral, joins hands with Amazon-Donatekart to provid 1000 Ready to eat Foods and Blankets to floodaffected people in Anthoniyarpuram, Thiraviyapuram, and STATE BANK COLONY Thoothukudi., Thoothukudi.

## FLOOD RELIEF WORK - DAY 05 (DECEMBER 23, 2023)

Don Bosco College of Arts and Science, Keela Eral, in partnership with **ZOHO** provided 700 Ration kits to flood-affected people in T.Saveriyarpuram, Jothibassnagar, State Bank Colony, Thoothukudi.