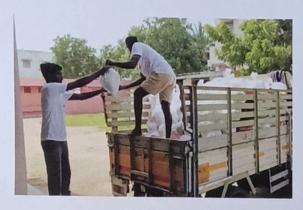

## FLOOD RELIEF WORK - DAY 02 (DECEMBER 20, 2023)

Working throughout the day we cooked, packed 1000 food packets and distributed ensuring families have meals during the difficult time.

A UNIT OF THE TRICHY DON BOSCO SOCIETY

## FLOOD RELIEF WORK - DAY 05 (DECEMBER 23, 2023)

Don Bosco College of Arts and Science, Keela Eral, in partnership with ZOHO distributed 2000 food packets Bommaiyapuram, T.Saveriyarpuram, Muthammalpuram, Keela Eral, Jothibassnagar, State Bank Colony, Thoothukudi.