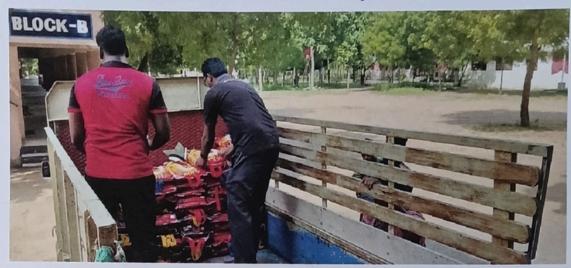

# FLOOD RELIEF WORK - DAY 10 (JANUARY 05, 2024)

We received 1500 grocery bags to the tune of Rs. 14,01,000 from NESTLE with the help of BOSCONET, New Delhi. The bags are meant to be delivered in the following three locations: Don Bosco College of Arts and Science, Keela Eral, Auxiliam School, Threspuram; St. Ignatius Higher Secondary School, Innaciyarpuram.

## FLOOD RELIEF WORK - DAY 10 (JANUARY 05, 2024)

THE TRICHY DON BOSCO SOCIETY through Don Bosco College of Arts and Science, Keela Eral, organized the distribution of grocery bags in two locations: Keela Eral and Therespuram. In all, 600 families of school and college students who bore brunt of flooding in Thoothukudi were reached out to.