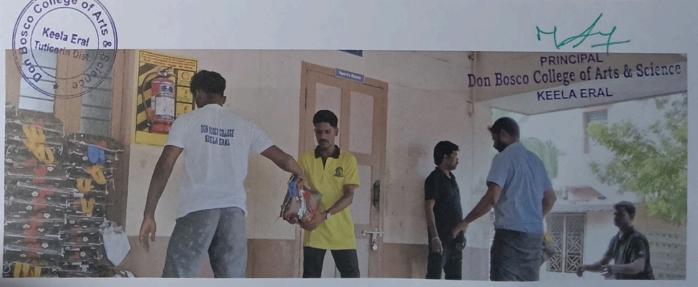

## FLOOD RELIEF WORK - DAY 01 (DECEMBER 19, 2023)

We registered THE TRICHY DON BOSCO SOCIETY as one of the first volunteers when the district administration requested for civil collaboration to mitigate the havoc done by floods. Under the guidance of the district administration and municipal cooperation 250 people who live on pavements near the old bus stand were provided food.

## FLOOD RELIEF WORK - DAY 01 (DECEMBER 19, 2023)

The first day of our relief work was primarily to provide food to people. We thank those who have generously chipped in their might. Our team is on standby to carry out several works including sanitation work keeping in mind the hygiene of the areas we have visited so far.

# FLOOD RELIEF WORK - DAY 01 (DECEMBER 19, 2023)

Boomaiyapuram, a village on the way to Thoothukudi, was identified as one of the worst-hit areas and 100 food packets were distributed to those who stayed in the village shelter house.