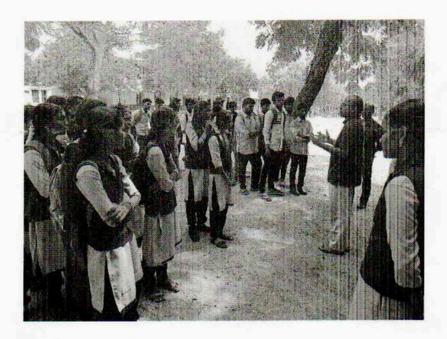

AICUF had organised a street play to create awareness among students about Constition and Voters right. They had staged a street play with the help of Tamil Nadu State AICUF team. It was held in our college campus on 21<sup>st</sup> Februrary 2024, from 9.30am to 10.30am. The AICUF team presented a beautiful street play and through which they communicated lot of messages about constitution and voters right. The program was an eye opener for our students to read, to get to know more and more about our indian constitution and their right to vote. At the end of the play, our college AICUF coordiantor Rev. Dr. M. Anthonysamy appreciated Tamil Nadu State AICUF team coordiantor Rev., Fr. Annaraj SJ, and thanked the team members for exhibiting a wonderful street play to our students.