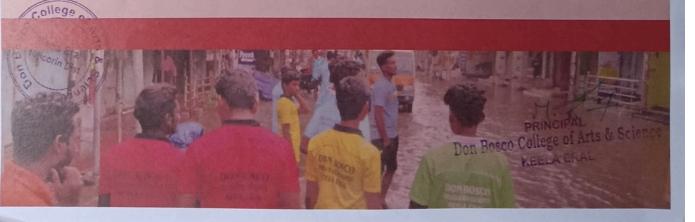

## FLOOD RELIEF WORK - DAY 02 (DECEMBER 20, 2023)

THE TRICHY DON BOSCO SOCIETY through Don Bosco College of Arts and Science, Keela Eral, reached out to those worst-affected by floods for the second consecutive day at Anthoniyarpuram, Korampallam Panchayat. The Korampallam lake breached its banks on December 18, 2023 and wreaked havoc on its course.

# FLOOD RELIEF WORK - DAY 02 (DECEMBER 20, 2023)

This is the worst flood-hit area in Thoothukudi till date, inaccessible to outsiders. The road has caved in and there is a near halt to all road traffic. Don Bosco Volunteers braved all odds and reached the place for the relief work.

## FLOOD RELIEF WORK - DAY 02 (DECEMBER 20, 2023)

Today, we reached out 1000 people who are affected by flood in Anthoniyarpuram, Thoothukudi. Despite the challenges posed by the aftermath of the flood, we, the Don Bosco College of arts & Science, Keela Eral preserved in our mission.