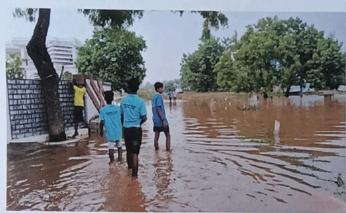

#### Dear Friends and Well Wishers of Don Bosco,

The unprecedented rains from December 17th to 18th 2023 wrecked havoc in four of southern districts - Tirunelveli, Thenkasi, Kanyakumari and Thoothukudi. The flooding caused immense suffering to people in all four districts.

THE TRICHY DON BOSCO SOCIETY was on the forefront to reach out to those affected by floods. We began small but help flowed in from all directions. At this juncture, we gratefully remember our donors, agencies and the team of volunteers for the service rendered to those in need.