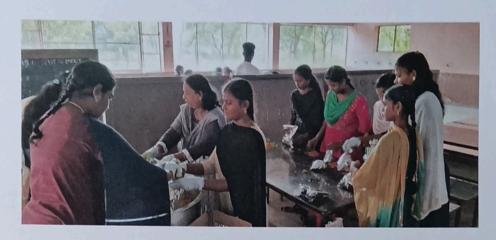

# FLOOD RELIEF WORK - DAY 04 (DECEMBER 22, 2023)

Don Bosco, in collaboration with **ZOHO**, prepared food for 2000 flood-affected people in Thoothukudi on December 22, 2023.

A UNIT OF THE TRICHY DON BOSCO SOCIETY

# FLOOD RELIEF WORK - DAY 04 (DECEMBER 22, 2023)

Women volunteers of Don Bosco are getting food prepared for flood-affected people in Thoothukudi.

A UNIT OF THE TRICHY DON BOSCO SOCIETY