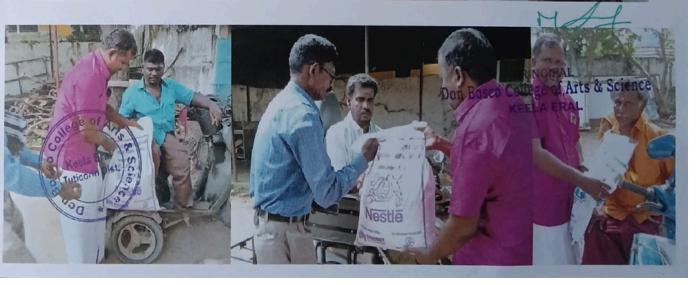

# FLOOD RELIEF WORK - DAY 13 (JANUARY 08, 2024)

The second consignment containing 1500 grocery kits reached Tirunelveli and Thoothukudi. We are grateful to Nestle and BOSCONET for their intervention to mitigate the pain of those affected by flood.