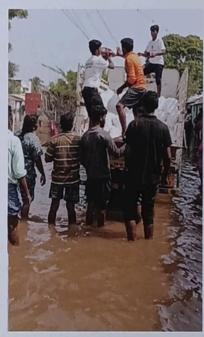

## FLOOD RELIEF WORK - DAY 01 (DECEMBER 19, 2023)

Of all the places Anthoniyarpuram, village on the highway between Thirunelveli and Thoothukudi almost lost everything to torrential rains and floods. water is still inundated in several areas reaching the place itself is a herculean task for anyone. We rushed to the place 500 food packets and distributed to people sheltered in the wrecked homes.

## FLOOD RELIEF WORK - DAY 02 (DECEMBER 20, 2023)

THE TRICHY DON BOSCO SOCIETY through Don Bosco College of Arts and Science, Keela Eral, reached out to those worst-affected by floods for the second consecutive day at Anthoniyarpuram, Korampallam Panchayat. The Korampallam lake breached its banks on December 18, 2023 and wreaked havoc on its course.

# FLOOD RELIEF WORK - DAY 02 (DECEMBER 20, 2023)

This is the worst flood-hit area in Thoothukudi till date, inaccessible to outsiders. The road has caved in and there is a near halt to all road traffic. Don Bosco Volunteers braved all odds and reached the place for the relief work.