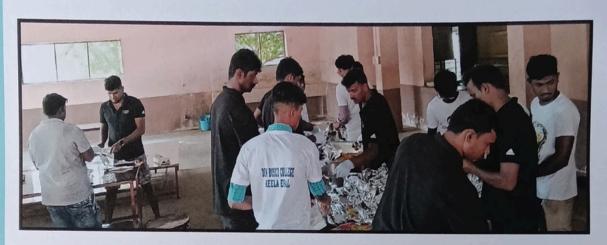

## FLOOD RELIEF WORK - DAY 01 (DECEMBER 19, 2023)

We registered THE TRICHY DON BOSCO SOCIETY as one of the first volunteers when the district administration requested for civil collaboration to mitigate the havoc done by floods. Under the guidance of the district administration and municipal cooperation 250 people who live on pavements near the old bus stand were provided food.

## FLOOD RELIEF WORK - DAY 01 (DECEMBER 19, 2023)

The first day of our relief work was primarily to provide food to people. We thank those who have generously chipped in their might. Our team is on standby to carry out several works including sanitation work keeping in mind the hygiene of the areas we have visited so far.

# FLOOD RELIEF WORK - DAY 01 (DECEMBER 19, 2023)

Boomaiyapuram, a village on the way to Thoothukudi, was identified as one of the worst-hit areas and 100 food packets were distributed to those who stayed in the village shelter house.