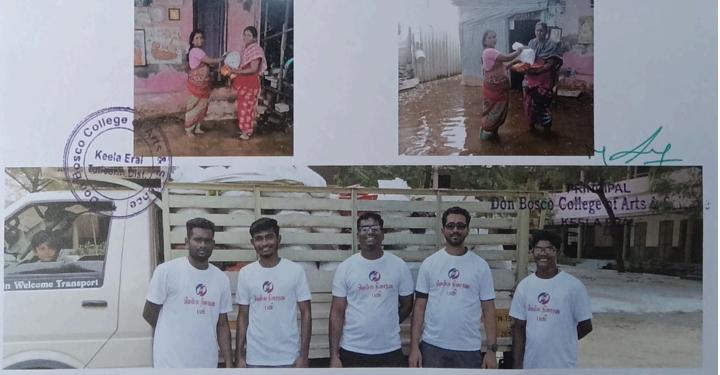

## FLOOD RELIEF WORK - DAY 01 (DECEMBER 19, 2023)

We registered THE TRICHY DON BOSCO SOCIETY as one of the first volunteers when the district administration requested for civil collaboration to mitigate the havoc done by floods. Under the guidance of the district administration and municipal cooperation 250 people who live on pavements near the old bus stand were provided food.

## FLOOD RELIEF WORK - DAY 01 (DECEMBER 19, 2023)

The first day of our relief work was primarily to provide food to people. We thank those who have generously chipped in their might. Our team is on standby to carry out several works including sanitation work keeping in mind the hygiene of the areas we have visited so far.