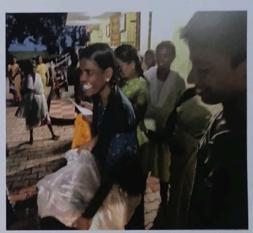

## FLOOD RELIEF WORK - DAY 01 (DECEMBER 19, 2023)

Of all the places Anthoniyarpuram, village on the highway between Thirunelveli and Thoothukudi almost lost everything to torrential rains and floods. water is still inundated in several areas reaching the place itself is a herculean task for anyone. We rushed to the place 500 food packets and distributed to people sheltered in the wrecked homes.