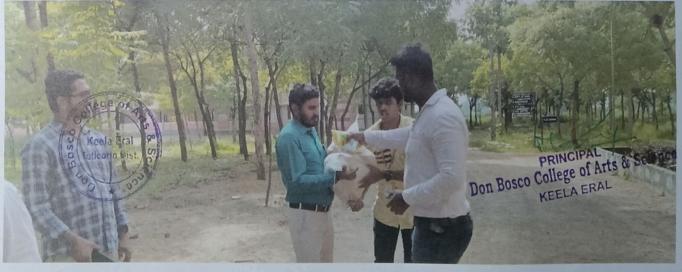

## FLOOD RELIEF WORK - DAY 02 (DECEMBER 20, 2023)

THE TRICHY DON BOSCO SOCIETY through Don Bosco College of Arts and Science, Keela Eral, reached out to those worst-affected by floods for the second consecutive day at Anthoniyarpuram, Korampallam Panchayat. The Korampallam lake breached its banks on December 18, 2023 and wreaked havoc on its course.

# FLOOD RELIEF WORK - DAY 02 (DECEMBER 20, 2023)

This is the worst flood-hit area in Thoothukudi till date, inaccessible to outsiders. The road has caved in and there is a near halt to all road traffic. Don Bosco Volunteers braved all odds and reached the place for the relief work.

## FLOOD RELIEF WORK - DAY 02 (DECEMBER 20, 2023)

Today, we reached out 1000 people who are affected by flood in Anthoniyarpuram, Thoothukudi. Despite the challenges posed by the aftermath of the flood, we, the Don Bosco College of arts & Science, Keela Eral preserved in our mission.