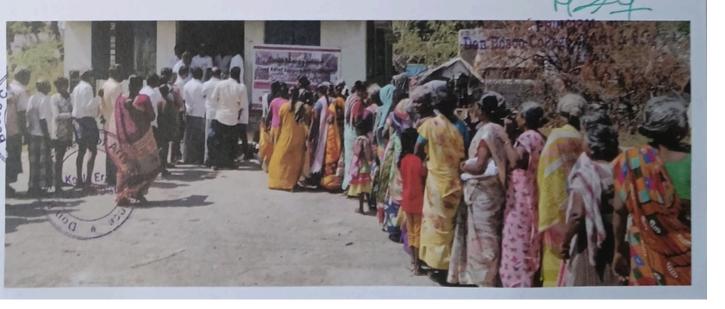

## FLOOD RELIEF WORK - DAY 01 (DECEMBER 19, 2023)

We registered THE TRICHY DON BOSCO SOCIETY as one of the first volunteers when the district administration requested for civil collaboration to mitigate the havoc done by floods. Under the guidance of the district administration and municipal cooperation 250 people who live on pavements near the old bus stand were provided food.

## FLOOD RELIEF WORK - DAY 01 (DECEMBER 19, 2023)

The first day of our relief work was primarily to provide food to people. We thank those who have generously chipped in their might. Our team is on standby to carry out several works including sanitation work keeping in mind the hygiene of the areas we have visited so far.

# FLOOD RELIEF WORK - DAY 01 (DECEMBER 19, 2023)

Boomaiyapuram, a village on the way to Thoothukudi, was identified as one of the worst-hit areas and 100 food packets were distributed to those who stayed in the village shelter house.