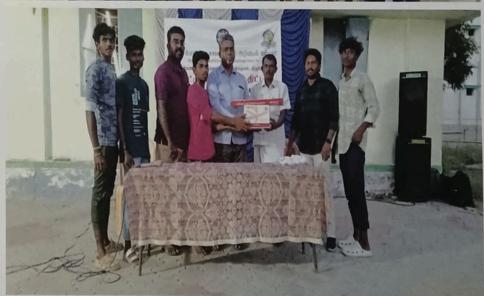

#### Don Bosco College of Arts and Science – Keela Eral Accredited by NAAC with 'B' Grade

AICUF - All India Catholic University Federation 2023-2024

Awareness Program on Constitution and Voters Right Report

AICUF had organised a street play to create awareness among students about Constition and Voters right. They had staged a street play with the help of Tamil Nadu State AICUF team. It was held in our college campus on 21<sup>st</sup> Februrary 2024, from 9.30am to 10.30am. The AICUF team presented a beautiful street play and through which they communicated lot of messages about constitution and voters right. The program was an eye opener for our students to read, to get to know more and more about our indian constitution and their right to vote. At the end of the play, our college AICUF coordiantor Rev. Dr. M. Anthonysamy appreciated Tamil Nadu State AICUF team coordiantor Rev., Fr. Annaraj SJ, and thanked the team members for exhibiting a wonderful street play to our students.