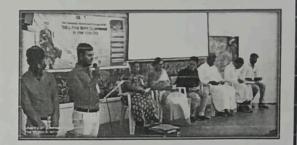

#### Report on Aadhaar Camp

On March 12, 2024, the Red Ribbon Club (RRC) and Youth Red Cross (YRC). In collaboration with India Post, organized an Aadhaar camp at AV Hall. The camp commenced with an inaugural session, marked by a prayer song. Professor B. Karthick delivered the welcome address, setting the tone for the event. Mr. Vinoth Kumar, Inspector of Posts, Kovilpatti East Subdivision, graced the occasion as the chief guest, enlightening attendees about India Post schemes through a keynote address. Ms. Deepa from II MA - English, extended the vote of thanks. The inaugural session concluded with the national anthem, with the presence of Rev. Dr. Victor Antonyraj, secretary, Dr. R. D. Thilaga, principal Rev. Dr. M. Antony Samy, certificate coordinator, and RRC and YRC members.

Don Bosco College of Arts & Science

The Aadhaar camp continued with session two, benefiting a total of 27 students. The camp extended to March 13, 2024, where an additional 40 students were served, bringing the total number of beneficiaries to 67. Participants utilized the opportunity to update their Aadhaar details, ensuring accuracy in their identification documents.