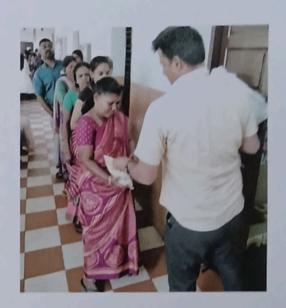

#### Report on Aadhaar Camp

On March 12, 2024, the Red Ribbon Club (RRC) and Youth Red Cross (YRC). In collaboration with India Post, organized an Aadhaar camp at AV Hall. The camp commenced with an inaugural session, marked by a prayer song. Professor B. Karthick delivered the welcome address, setting the tone for the event. Mr. Vinoth Kumar, Inspector of Posts, Kovilpatti East Subdivision, graced the occasion as the chief guest, enlightening attendees about India Post schemes through a keynote address. Ms. Deepa from II MA - English, extended the vote of thanks. The inaugural session concluded with the national anthem, with the presence of Rev. Dr. Victor Antonyraj, secretary, Dr. R. D. Thilaga, principal Rev. Dr. M. Antony Samy, certificate coordinator, and RRC and YRC members.

Don Bosco College of Arts & Science

The Aadhaar camp continued with session two, benefiting a total of 27 students. The camp extended to March 13, 2024, where an additional 40 students were served, bringing the total number of beneficiaries to 67. Participants utilized the opportunity to update their Aadhaar details, ensuring accuracy in their identification documents.