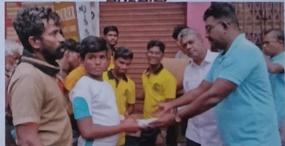

#### உண்மை செய்திகள் உடனுக்குடன்

மழை வெள்ளம் பாதித்த பகுதியில் உணவு வழங்கல்

கோவில்பட்டி அருகே உள்ள கீழஈரால், தொன் போஸ்கோ கலை மற்றும் அறிவியல் கல்லூரி சார்பாக வெள்ளம் பாதிக்க பட்ட தூத்துக்குடி பகுதியில் ஊ பேருக்கு உணவு வழங்க பட்டது. இன் நிகழ்ச்சியில் கல்லூரி செயலர் அருட்தந்தையர்கள் விக்டர் அந்தோணி ராஜ், பீட்டர் ஆரோக்கியராஜ், அலெக்ஸ், அந்தோணி சாமி, அல்போன்ஸ் வாசர், ஜார்ஜ் சின்னப்பன் ஆகியோர் கலந்து கொண்டு உணவுகளை, தூத்துக்குடி நகர் பகுதிகள், அந்தோணியார் புரம், தருவைகுளம் ஆகிய பகுதிகளில் வழங்கினார்கள், இதற்கான ஏற்பாடுகளை அருட் தந்தை தாமஸ், நாட்டு நலப் பணி திட்ட அலுவலர் முனைவர் பிரபு, பேராசிரியர்கள் மகாராஜா, ஐய்யப்பன், மற்றும் நாட்டு நலப் பணி திட்ட மாணவர்கள் ஆகியோர் செய்திருந்தனர்

DR M.REGU **EDITOR** 

20/12/2023

9543635115 வாழ்க் தமிழ்

வளர்க தமிழினம்

கோவில்பட்டி அருகே உள்ள கீழஈரால், தொன் போஸ்கோ கலை மற்றும் அறிவியல் கல்லூரி சார்பாக வெள்ளம் பாதிக்க பட்ட தூத்துக்குடி பகுதியில் IOOO பேருக்கு உணவு வழங்க பட்டது.இன் நிகழ்ச்சியில் கல்லூரி செயலர் அருட்தந்தையர்கள் விக்டர் அந்தோணி ராஜ், ு பீட்டிர் ஆரோக்கியராஜ், அலெக்ஸ், அந்தோணி அமி, அல்போன்ஸ் லாசர்,ஜார்ஜ் சின்னப்பன் ஆகியோர் கலந்து கொண்டு உணவுகளை, தூத்துக்குடி நகர் பகுதிகள்,

அந்தோனியார் புரம், தருவைகுளம் ஆகிய

கோவில்பட்டி அருகே உள்ள கழஈரால், தொன் போஸ்கோ கலை மற்றும் அறிவியல் கல்லூரி சார்பாக வெள்ளம் பாதிக்க பட்ட தூத்துக்குடி பகுதியில் ЮОО பேருக்கு உணவு வழங்க பட்டது.இன் நிகழ்ச்சியில் கல்லூரி செயலர் அருட்தந்தையர்கள் விக்டர் அந்தோணி ராஜ்,

பீட்டர் ஆரோக்கியராஜ், அலெக்ஸ், அந்தோணி சாமி, அல்போன்ஸ் லாசர்,ஜார்ஜ் சின்னப்பன் ஆகியோர் கலந்து கொண்டு உணவுகளை, தூத்துக்குடி நகர் பகுதிகள், அந்தோனியார் புரம், தருவைகுளம் ஆகிய பகுதிகளில் வழங்கினார்கள்.இதற்கான ஏற்பாடுகளை அருட் தந்தை தாமஸ், நாட்டு P நில்பி மூணி திட்ட அலுவலர் முனைவர் பிரபு, ரூரட்டுமுகப் பணி திட்ட மாணவர்கள் ஆகியோர் செய்கிருந்தனர்