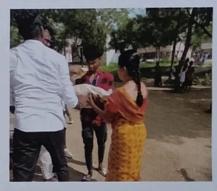

# FLOOD RELIEF WORK - DAY 03 (DECEMBER 21, 2023)

THE TRICHY DON
BOSCO SOCIETY
through Don Bosco
College of Arts and
Science, Keela Eral,
reached out to
those worstaffected by floods
for the third
consecutive day at
Anthoniyarpuram,
Korampallam
Panchayat.

# FLOOD RELIEF WORK - DAY 03 (DECEMBER 21, 2023)

As part of our relief work drive we delivered early morning essential goods as requested by people - rice, wheat flour, biscuits and horlicks - to Anthoniyarpuram, Thoothukudi.