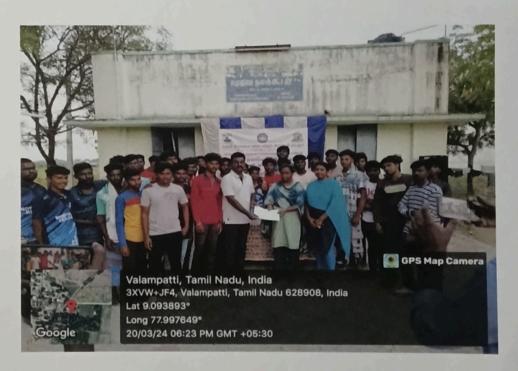

#### AICUF State Council Election Report 2023 -2024

"We were born in an unjust society and we are determined not to leave it as we have found it." Tamil Nadu State Council meet for AICUF was held at Arul Andhar College, Karumathur - Madurai from 28th July to 30th July 2023. From our college AICUF unit represented namely C. Divya Radhish and J. Prinso from III BA. English, L. Alwin Rex from III BCA and I. Sahaya Mary from III BSc. Maths took part in the meet. The theme of the meet was "இளைஞர்களே! நாட்டை காத்திட அணித்திரன்வோம்". 120 students from various catholic colleges took part in this event. Mr. C.J. Rajan, Mrs. Margaret, Mrs. Divya Bharathi, Rev. Fr. Antonysamy SJ, Mr. Jegan Pattar were special invites of this state council meet. On the first day began with the inaugural function and on the second day state council members were elected. On the third day the Vice President Mr. Askhad gave lot of suggestions to carry forward for the upcoming years. On the whole, it was a useful session for all us. The AICUF is getting ready to celebrate its 100th year celebration. The council meeting ended with prayer.