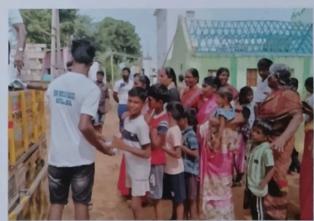

## FLOOD RELIEF WORK - DAY 01 (DECEMBER 19, 2023)

Of all the places Anthoniyarpuram, village on the highway between Thirunelveli and Thoothukudi almost lost everything to torrential rains and floods. water is still inundated in several areas reaching the place itself is a herculean task for anyone. We rushed to the place 500 food packets and distributed to people sheltered in the wrecked homes.

## FLOOD RELIEF WORK - DAY 02 (DECEMBER 20, 2023)

THE TRICHY DON BOSCO SOCIETY through Don Bosco College of Arts and Science, Keela Eral, reached out to those worst-affected by floods for the second consecutive day at Anthoniyarpuram, Korampallam Panchayat. The Korampallam lake breached its banks on December 18, 2023 and wreaked havoc on its course.