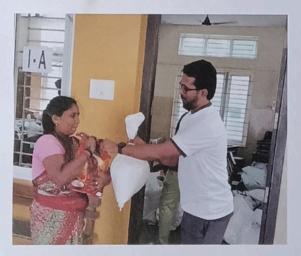

## FLOOD RELIEF WORK - DAY 06 (DECEMBER 24, 2023)

Don Bosco College of Arts and Science, Keela Eral sent Rs.40,000 worth groceries and vegetables to flood-affected people in Sayalgudi.

On December 27th, Don Bosco College in Keela Eral offered crucial support to Pommaiyapuram's flood victims. We delivered dry ration kits and blankets to 24 families, providing food and warmth during this hardship. Our swift action exemplifies community spirit and highlights the ongoing need for help in flood-affected areas.

We reached out to 15 families most affected, in Ethilappanayakkanpatti delivering essential dry ration kits and warm blankets. This vital aid comes at a crucial time, offering some comfort and sustenance to those facing immense hardship. The college's prompt action serves as a beacon of support for the village, reminding us that even small acts of kindness can make a big difference in the face of such adversity.