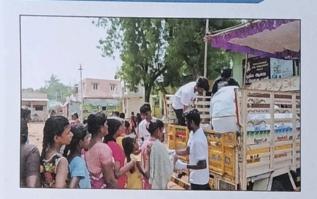

## FLOOD RELIEF WORK - DAY 01 (DECEMBER 19, 2023)

We registered THE TRICHY DON BOSCO SOCIETY as one of the first volunteers when the district administration requested for civil collaboration to mitigate the havoc done by floods. Under the guidance of the district administration and municipal cooperation 250 people who live on pavements near the old bus stand were provided food.

## FLOOD RELIEF WORK - DAY 01 (DECEMBER 19, 2023)

The first day of our relief work was primarily to provide food to people. We thank those who have generously chipped in their might. Our team is on standby to carry out several works including sanitation work keeping in mind the hygiene of the areas we have visited so far.

# FLOOD RELIEF WORK - DAY 01 (DECEMBER 19, 2023)

Boomaiyapuram, a village on the way to Thoothukudi, was identified as one of the worst-hit areas and 100 food packets were distributed to those who stayed in the village shelter house.