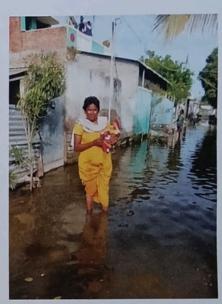

## FLOOD RELIEF WORK - DAY 01 (DECEMBER 19, 2023)

Of all the places Anthoniyarpuram, village on the highway between Thirunelveli and Thoothukudi almost lost everything to torrential rains and floods. water is still inundated in several areas reaching the place itself is a herculean task for anyone. We rushed to the place 500 food packets and distributed to people sheltered in the wrecked homes.

## FLOOD RELIEF WORK - DAY 02 (DECEMBER 20, 2023)

THE TRICHY DON BOSCO SOCIETY through Don Bosco College of Arts and Science, Keela Eral, reached out to those worst-affected by floods for the second consecutive day at Anthoniyarpuram, Korampallam Panchayat. The Korampallam lake breached its banks on December 18, 2023 and wreaked havoc on its course.