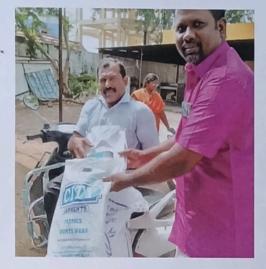

# FLOOD RELIEF WORK - DAY 09 (DECEMBER 30, 2023)

Don Bosco, in partnership with **ZOHO**, provided Rs. 2,00,000 worth provisions to the flood-affected people in Innaciyarpuram and Cylon Colony, Thoothukudi.