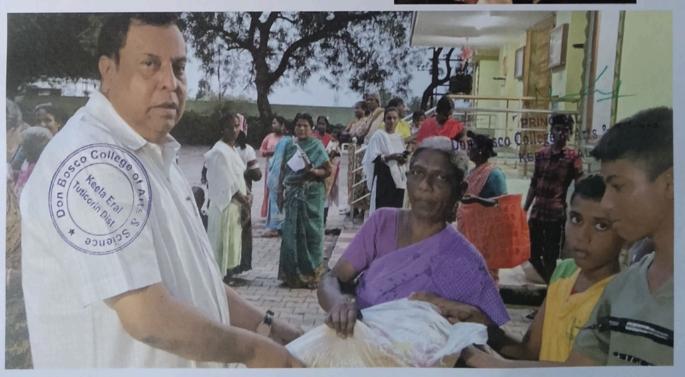

## FLOOD RELIEF WORK - DAY 02 (DECEMBER 20, 2023)

THE TRICHY DON BOSCO SOCIETY through Don Bosco College of Arts and Science, Keela Eral, reached out to those worst-affected by floods for the second consecutive day at Anthoniyarpuram, Korampallam Panchayat. The Korampallam lake breached its banks on December 18, 2023 and wreaked havoc on its course.

# FLOOD RELIEF WORK - DAY 02 (DECEMBER 20, 2023)

This is the worst flood-hit area in Thoothukudi till date, inaccessible to outsiders. The road has caved in and there is a near halt to all road traffic. Don Bosco Volunteers braved all odds and reached the place for the relief work.

## FLOOD RELIEF WORK - DAY 02 (DECEMBER 20, 2023)

Today, we reached out 1000 people who are affected by flood in Anthoniyarpuram, Thoothukudi. Despite the challenges posed by the aftermath of the flood, we, the Don Bosco College of arts & Science, Keela Eral preserved in our mission.