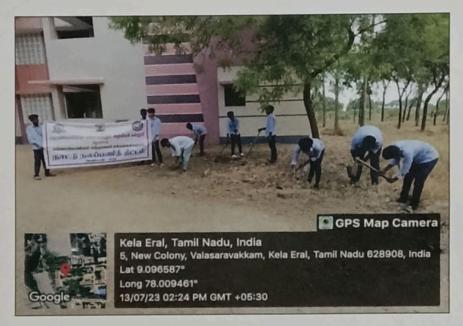

#### Computer Applications EXTENSION ACTIVITY - REPORT

Date | 08 03 2023 Time (1130 AM

Department of Mathematics and Department of Computer Application has posted conducted an awareness program on the theme "Clean Environment" on 8° March 20231 from 11 30 am to 2 30 pm

The students actively participated and Students are formed in three groups as follows and cleaned the college campus in front of the C-Block.

III B Sc Maths & III BCA - 11 30 AM - 12 25PM

Se Maths &VI BCA - 12 25 PM OF TOPM

. 01 50PM - 2 30 PM

Don Bosco College of Arts & Science

KEELA ERAL