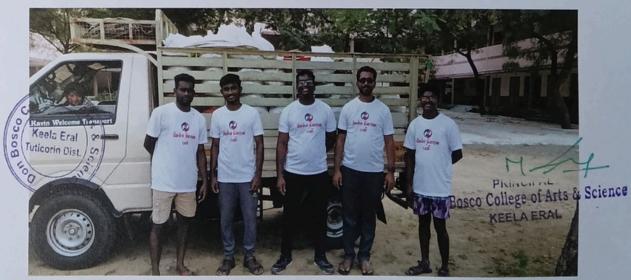

## FLOOD RELIEF WORK - DAY 01 (DECEMBER 19, 2023)

We registered THE TRICHY DON BOSCO SOCIETY as one of the first volunteers when the district administration requested for civil collaboration to mitigate the havoc done by floods. Under the guidance of the district administration and municipal cooperation 250 people who live on pavements near the old bus stand were provided food.

## FLOOD RELIEF WORK - DAY 01 (DECEMBER 19, 2023)

The first day of our relief work was primarily to provide food to people. We thank those who have generously chipped in their might. Our team is on standby to carry out several works including sanitation work keeping in mind the hygiene of the areas we have visited so far.

# FLOOD RELIEF WORK - DAY 01 (DECEMBER 19, 2023)

Boomaiyapuram, a village on the way to Thoothukudi, was identified as one of the worst-hit areas and 100 food packets were distributed to those who stayed in the village shelter house.