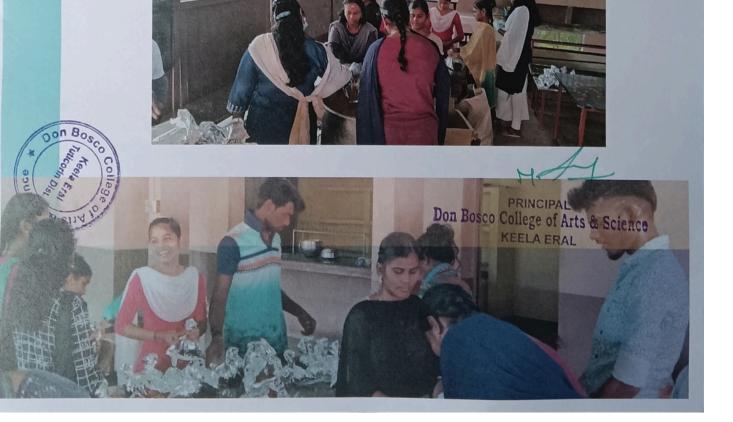

#### Computer Applications EXTENSION ACTIVITY - REPORT

Date | 08 03 2023 Time (1130 AM

Department of Mathematics and Department of Computer Application has posted conducted an awareness program on the theme "Clean Environment" on 8° March 20231 from 11 30 am to 2 30 pm

The students actively participated and Students are formed in three groups as follows and cleaned the college campus in front of the C-Block.

III B Sc Maths & III BCA - 11 30 AM - 12 25PM

Se Maths &VI BCA - 12 25 PM OF TOPM

. 01 50PM - 2 30 PM

Don Bosco College of Arts & Science

KEELA ERAL