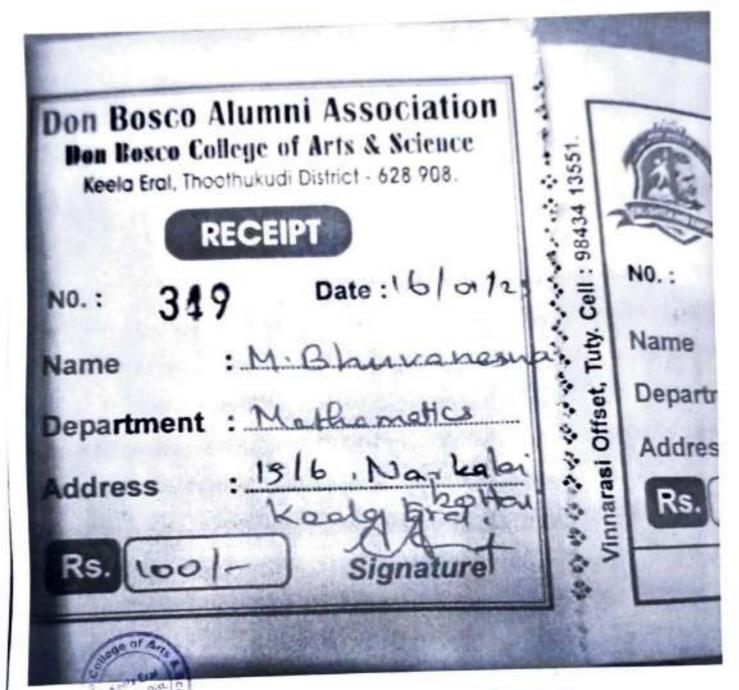

### **TABLE OF CONTENTS**

| S.NO | PARTICULARS                        |
|------|------------------------------------|
| 1    | Registration of Alumni Association |
| 2    | Alumni Reports                     |
| 3    | Registration forms for Alumni Meet |
| 4    | Alumni Cricket Tournament Report   |
| 5    | Accounts                           |
| 6    | Receipts                           |