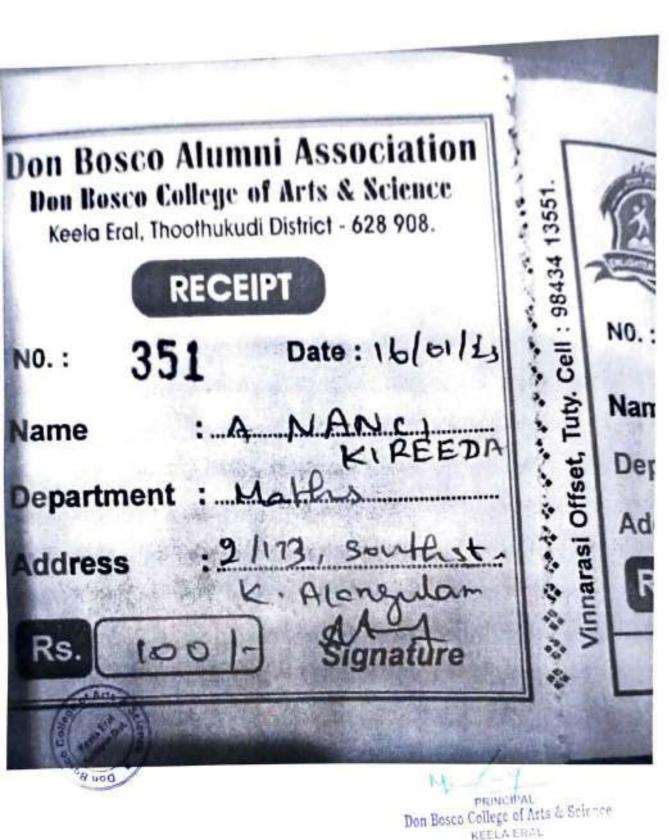

### **TABLE OF CONTENTS**

| S.NO | PARTICULARS                        |
|------|------------------------------------|
| 1    | Registration of Alumni Association |
| 2    | Alumni Reports                     |
| 3    | Registration forms for Alumni Meet |
| 4    | Alumni Cricket Tournament Report   |
| 5    | Accounts                           |
| 6    | Receipts                           |