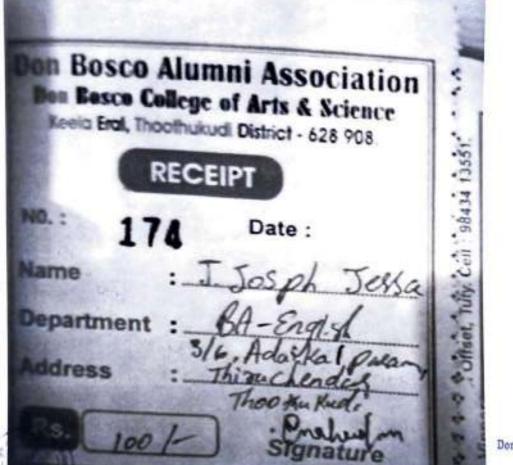

### **TABLE OF CONTENTS**

| S.NO | PARTICULARS                        |
|------|------------------------------------|
| 1    | Registration of Alumni Association |
| 2    | Alumni Reports                     |
| 3    | Registration forms for Alumni Meet |
| 4    | Alumni Cricket Tournament Report   |
| 5    | Accounts                           |
| 6    | Receipts                           |