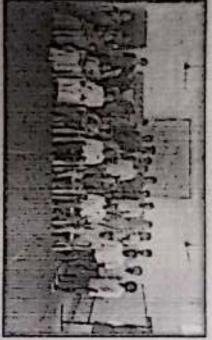

# தொன் போஸ்கோ கல்லூரி - கீழாரால் முதல் ஆண்டு கிறக்கெட் போட்டி அறிக்கை

- рист: 25-03-2023, 26-03-202

தொன் போஸ்கோ கல்லூரி மற்றும் முன்னாள் மாணவர்கள் இணைத்து நடத்திய முதல் ஆண்டு கிரிக்கெட் போட்டி கீழாரால் தொன்போஸ்கோ கலை மற்றும் அறிவியல் கல்லூரியில் மார்ச் 25 மற்றும் 26 ஆகிய நாட்களில் சிறப்பாக நடைபெற்றது இப்போட்டியில் 20 ,अल्लीकर्ना கலந்து கொண்டனர் அதில் முதல் இடத்தை எட்டையாபுரம் ாபிம் அணியினர். இடத்தை இரண்டாம் தொன்போஸ்கோ கல்லூரி முன்னாள் மாணவர்கள், மூன்றாம் பிஸ்டல் அணியினர் நான்காம் இடத்தை மற்றும் உண்ணாமலை கல்லூரி அணியினர் தட்டிச் சென்றனர் இவ்விளையாட்டு போட்டிக்கு தொன்போஸ்கோ கல்லூரி செயலாளர் தந்தை எஸ்விக்டர் ஆண்டணிராஜ் மற்றும் கல்லூரி முதல்வர் திருமதி ஆர் டி திலகா அவர்கள் தலைமை தாங்கினார்கள் கல்லூரியின் முன்னாள் மாணவர்கள் பவுன்ராஜ். கமல் மற்றும் மாரிஸ்வரன் முன்னின்று இப்போட்டியினை வழிநடத்தினர். பரிக்களை வழங்கி அனைத்து நல்ல உள்ளங்களுக்கு நன்றிகள் பல.