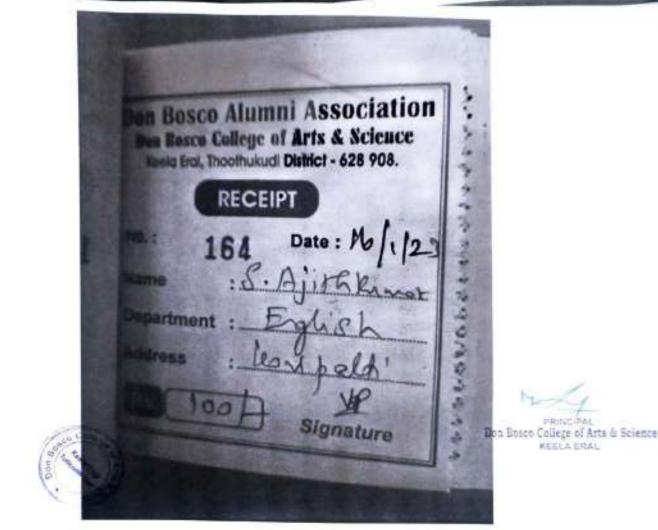

### **TABLE OF CONTENTS**

| S.NO | PARTICULARS                        |
|------|------------------------------------|
| 1    | Registration of Alumni Association |
| 2    | Alumni Reports                     |
| 3    | Registration forms for Alumni Meet |
| 4    | Alumni Cricket Tournament Report   |
| 5    | Accounts                           |
| 6    | Receipts                           |