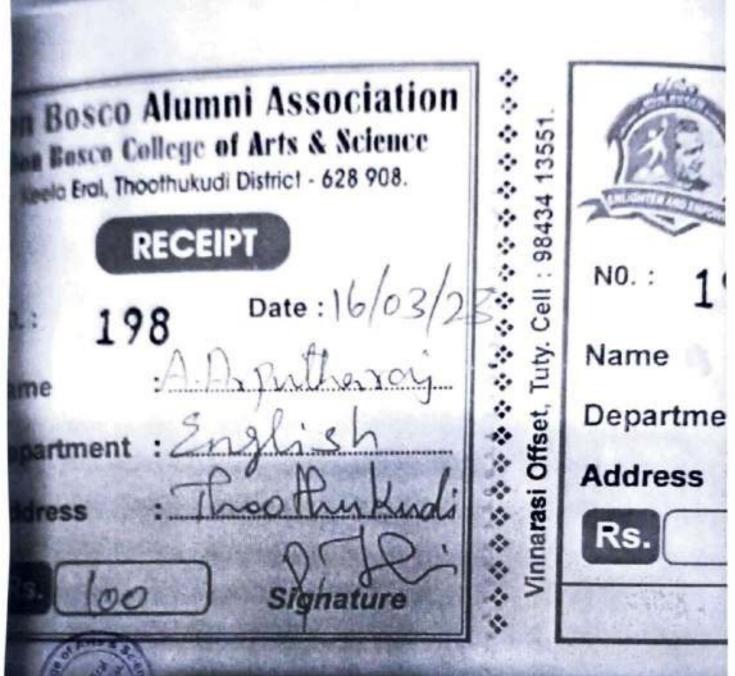

### **TABLE OF CONTENTS**

| S.NO | PARTICULARS                        |
|------|------------------------------------|
| 1    | Registration of Alumni Association |
| 2    | Alumni Reports                     |
| 3    | Registration forms for Alumni Meet |
| 4    | Alumni Cricket Tournament Report   |
| 5    | Accounts                           |
| 6    | Receipts                           |