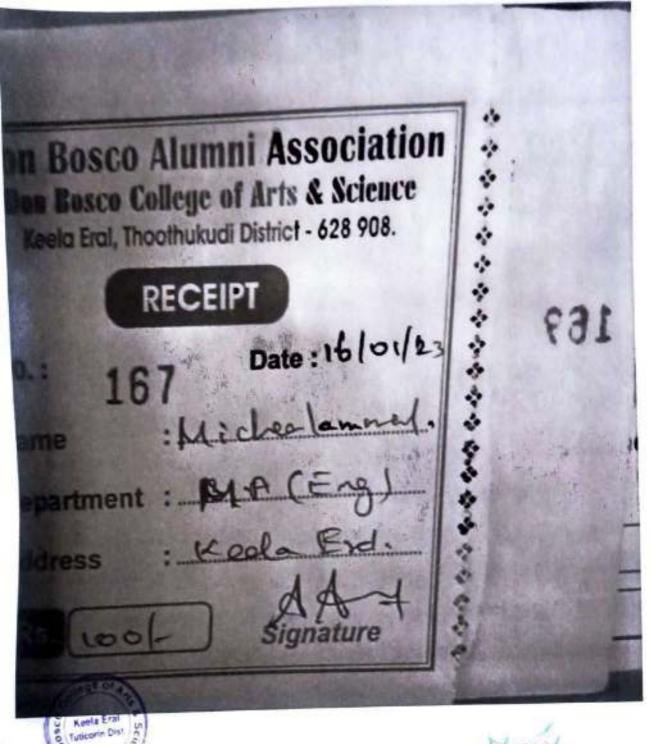

### **TABLE OF CONTENTS**

| S.NO | PARTICULARS                        |
|------|------------------------------------|
| 1    | Registration of Alumni Association |
| 2    | Alumni Reports                     |
| 3    | Registration forms for Alumni Meet |
| 4    | Alumni Cricket Tournament Report   |
| 5    | Accounts                           |
| 6    | Receipts                           |