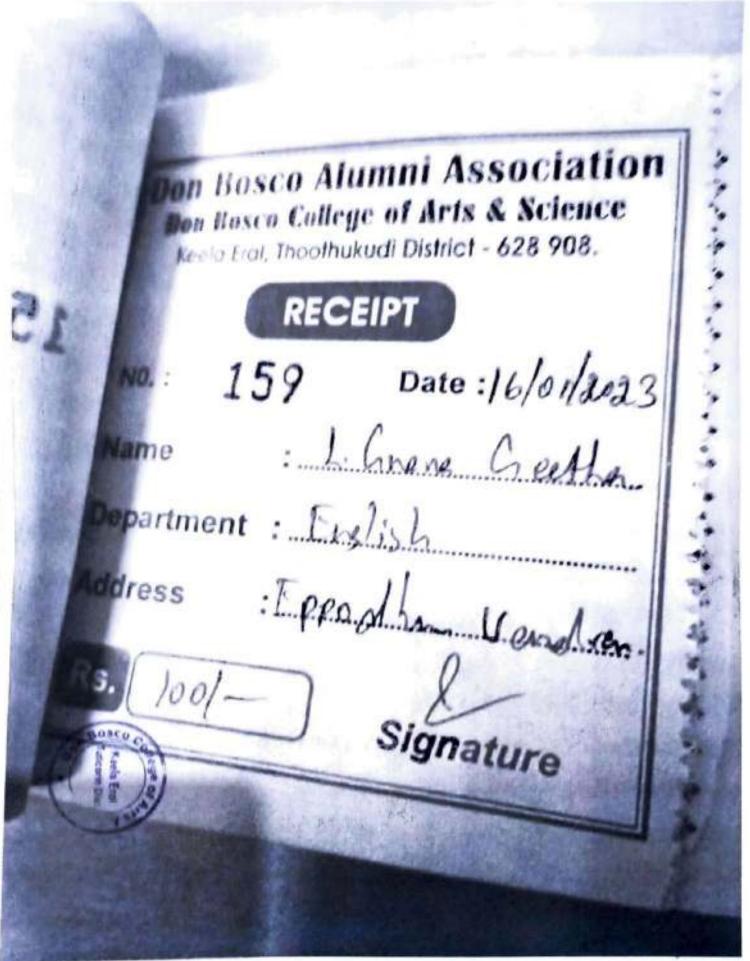

### **TABLE OF CONTENTS**

| S.NO | PARTICULARS                        |
|------|------------------------------------|
| 1    | Registration of Alumni Association |
| 2    | Alumni Reports                     |
| 3    | Registration forms for Alumni Meet |
| 4    | Alumni Cricket Tournament Report   |
| 5    | Accounts                           |
| 6    | Receipts                           |