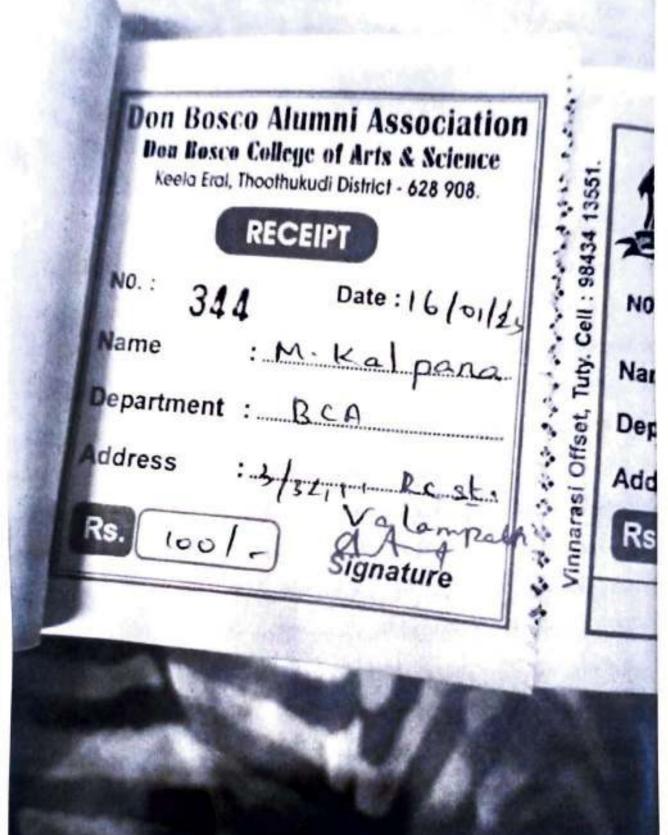

### **TABLE OF CONTENTS**

| S.NO | PARTICULARS                        |
|------|------------------------------------|
| 1    | Registration of Alumni Association |
| 2    | Alumni Reports                     |
| 3    | Registration forms for Alumni Meet |
| 4    | Alumni Cricket Tournament Report   |
| 5    | Accounts                           |
| 6    | Receipts                           |