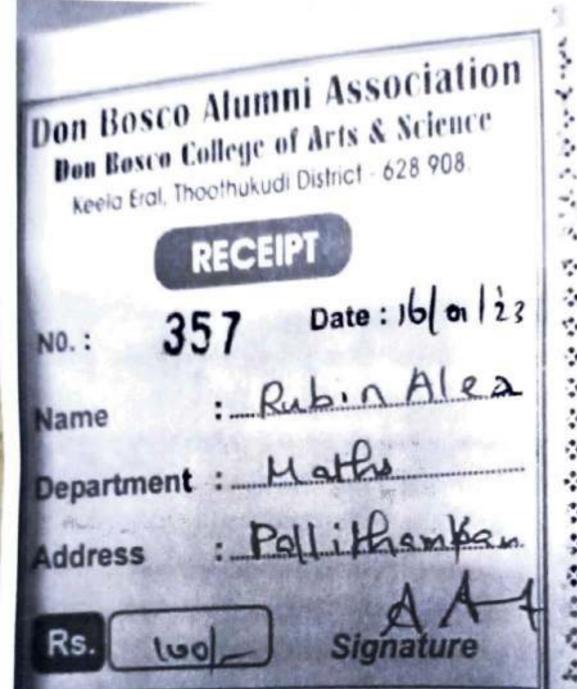

### **TABLE OF CONTENTS**

| S.NO | PARTICULARS                        |
|------|------------------------------------|
| 1    | Registration of Alumni Association |
| 2    | Alumni Reports                     |
| 3    | Registration forms for Alumni Meet |
| 4    | Alumni Cricket Tournament Report   |
| 5    | Accounts                           |
| 6    | Receipts                           |