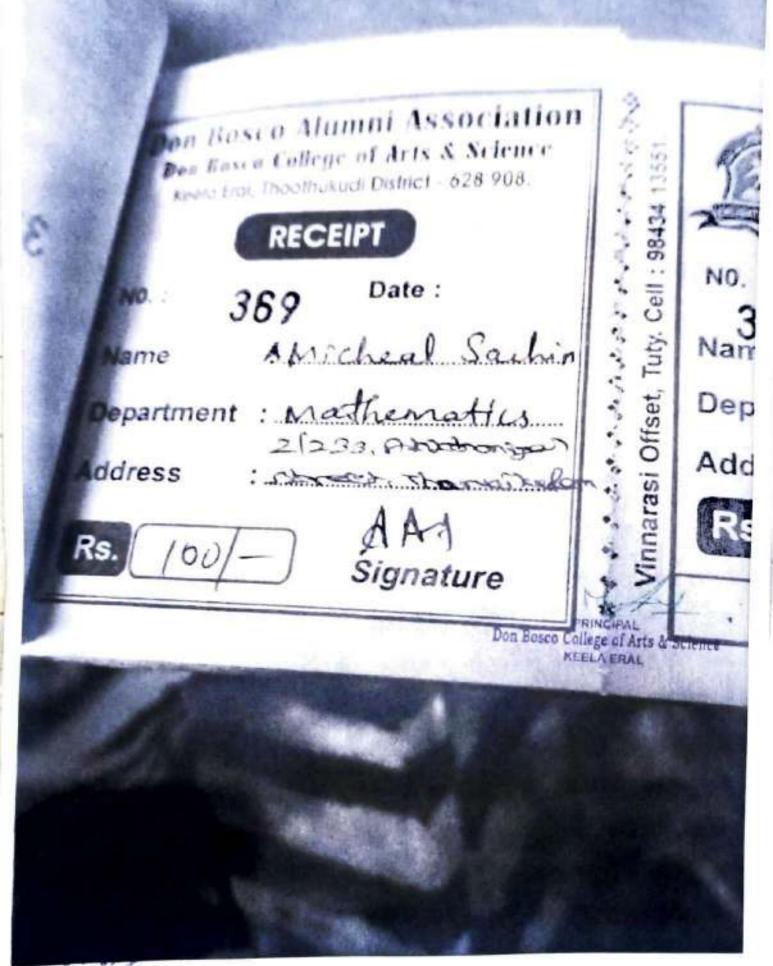

### **TABLE OF CONTENTS**

| S.NO | PARTICULARS                        |
|------|------------------------------------|
| 1    | Registration of Alumni Association |
| 2    | Alumni Reports                     |
| 3    | Registration forms for Alumni Meet |
| 4    | Alumni Cricket Tournament Report   |
| 5    | Accounts                           |
| 6    | Receipts                           |