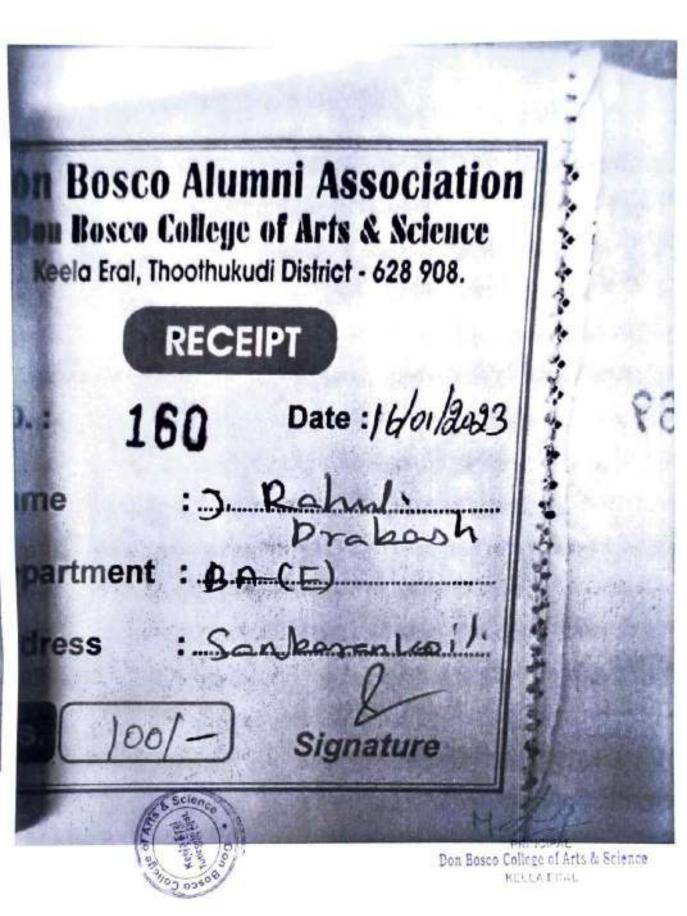

### **TABLE OF CONTENTS**

| S.NO | PARTICULARS                        |
|------|------------------------------------|
| 1    | Registration of Alumni Association |
| 2    | Alumni Reports                     |
| 3    | Registration forms for Alumni Meet |
| 4    | Alumni Cricket Tournament Report   |
| 5    | Accounts                           |
| 6    | Receipts                           |