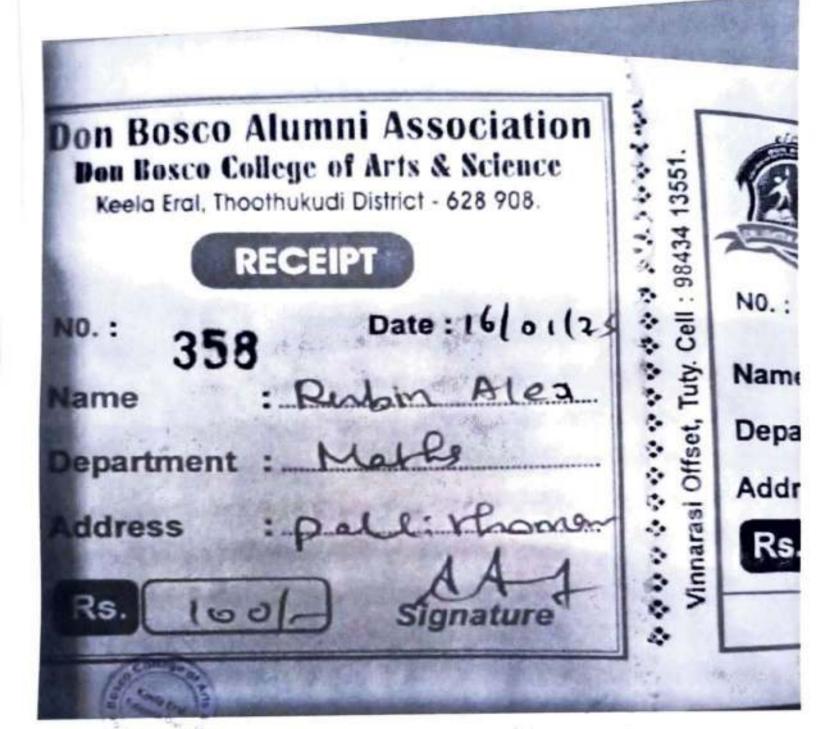

### **TABLE OF CONTENTS**

| S.NO | PARTICULARS                        |
|------|------------------------------------|
| 1    | Registration of Alumni Association |
| 2    | Alumni Reports                     |
| 3    | Registration forms for Alumni Meet |
| 4    | Alumni Cricket Tournament Report   |
| 5    | Accounts                           |
| 6    | Receipts                           |