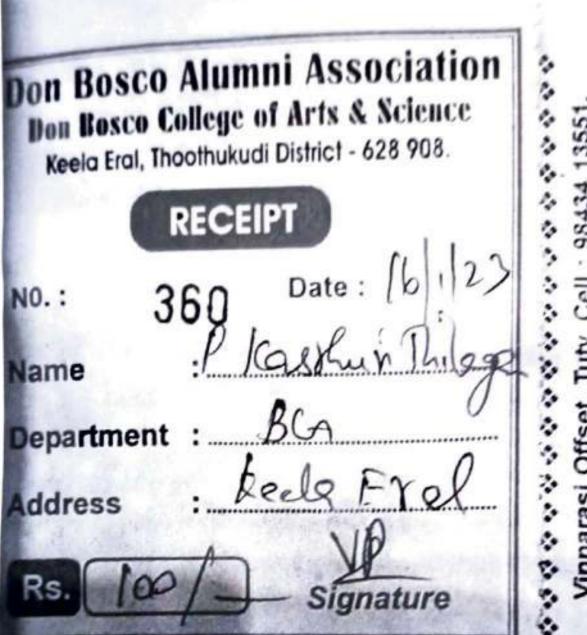

### **TABLE OF CONTENTS**

| S.NO | PARTICULARS                        |
|------|------------------------------------|
| 1    | Registration of Alumni Association |
| 2    | Alumni Reports                     |
| 3    | Registration forms for Alumni Meet |
| 4    | Alumni Cricket Tournament Report   |
| 5    | Accounts                           |
| 6    | Receipts                           |