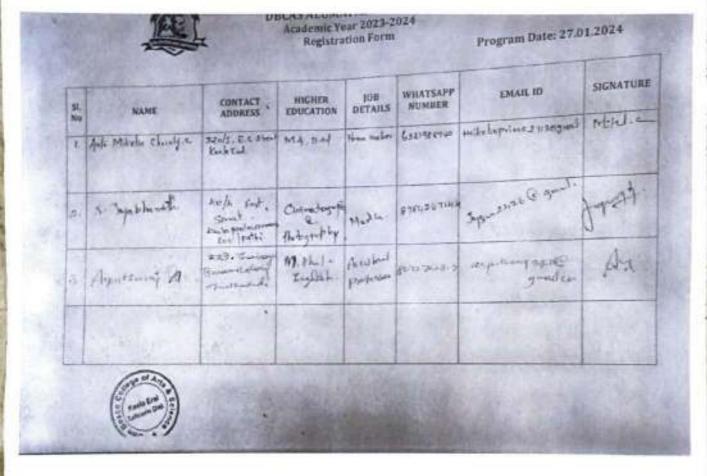

### **TABLE OF CONTENTS**

| S.NO | PARTICULARS                        |
|------|------------------------------------|
| 1    | Registration of Alumni Association |
| 2    | Alumni Reports                     |
| 3    | Registration forms for Alumni Meet |
| 4    | Alumni Cricket Tournament Report   |
| 5    | Accounts                           |
| 6    | Receipts                           |